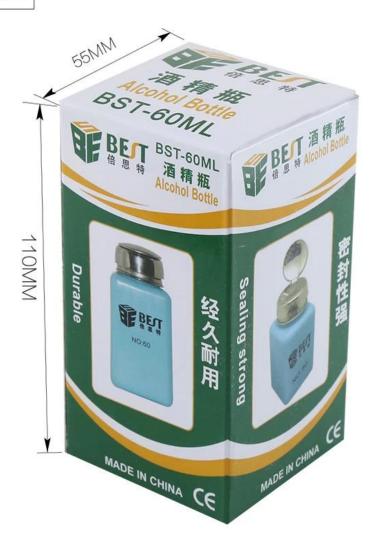

# PRODUCT DISPLAY

Name: Alcohol bottle Model: BST-60

Size: 110\*50\*40mm Volume:200ML

Feature: 1.Press the bottle cap and the liquid can automatically flow out.

2. High quality and inexpensive.

3. Sealiing strong and durable.

## WEIGHT:94.5G

PACKING