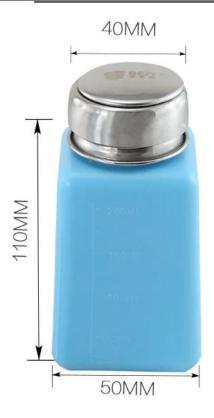

# PRODUCT DISPLAY

Name: Alcohol bottle Model: BST-60

Size: 110\*50\*40mm Volume:200ML

Feature: 1.Press the bottle cap and the liquid can automatically flow out.

2. High quality and inexpensive.

3. Sealiing strong and durable.