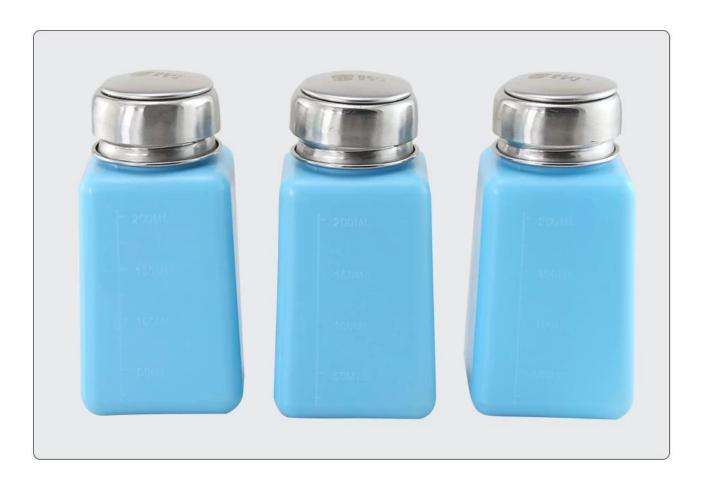

# PRODUCT DISPLAY

Name: Alcohol bottle Model: BST-60

Size: 110\*50\*40mm Volume:200ML

Feature: 1.Press the bottle cap and the liquid can automatically flow out.

2. High quality and inexpensive.

3. Sealiing strong and durable.

### Bottle cap design

The bottle cap adopts non-magnetic stainless steel to prevent volatilization, durability and quality assurance.