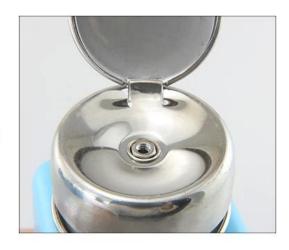

## Pump inlet design

The bottle mouth design precision valve stainless steel pump head, can effectively prevent the solvent leakage, volatilization and erosion.