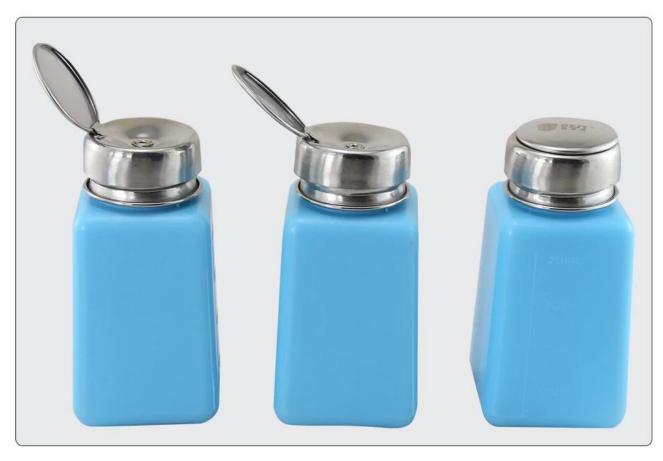

# **Feature**[]

- 1.Press the bottle cap and the liquid can automatically flow out.
- 2. High quality and inexpensive.
- 3. Sealiing strong and durable.

## Pump inlet design

The bottle mouth design precision valve stainless steel pump head, can effectively prevent the solvent leakage, volatilization and erosion.