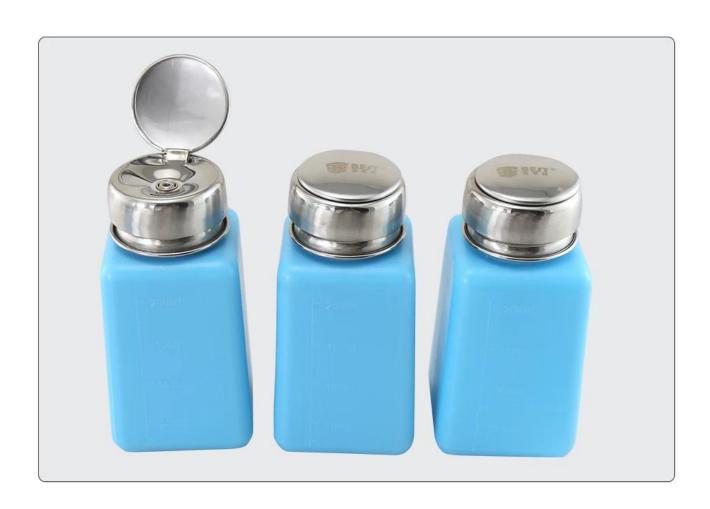

# **Feature**[]

- 1.Press the bottle cap and the liquid can automatically flow out.
- 2. High quality and inexpensive.
- 3. Sealiing strong and durable.

## Pump inlet design

The bottle mouth design precision valve stainless steel pump head, can effectively prevent the solvent leakage, volatilization and erosion.