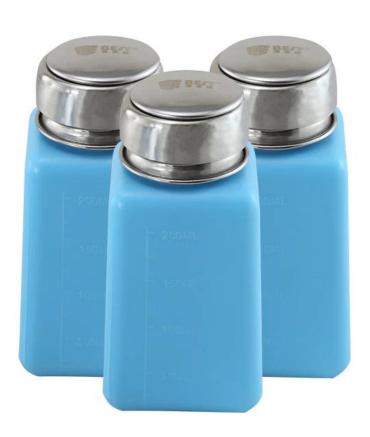

# PRODUCT DISPLAY

Name: Alcohol bottle Model: BST-60

Size: 110\*50\*40mm Volume:200ML

Feature: 1.Press the bottle cap and the liquid can automatically flow out.

2. High quality and inexpensive.

3. Sealiing strong and durable.