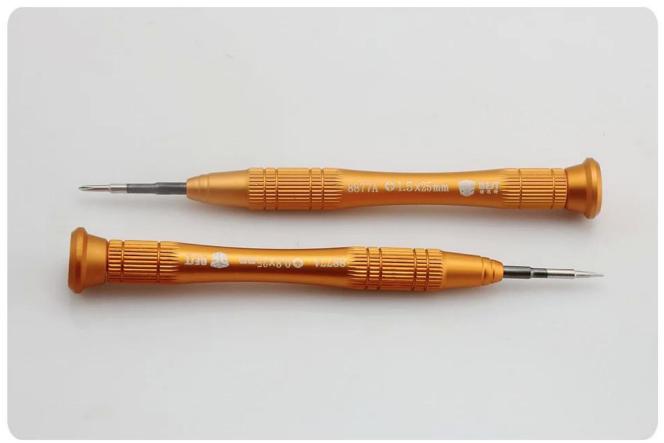

### PRODUCT DISPLAY

#### **Features:**

- 1. The handle is made of pure aluminum which is more hard and steady.
- 2. The pattern makes it not only beautiful but also nonskid.
- 3. The top map rotate smoothly that make the maintenance job effective.
- 4. The screw bit is made of Cr-V and titanium alloy process. It is high quality and good partner for electric repairers.