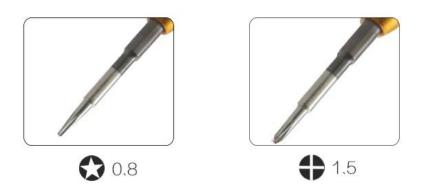

### **Specification**

| Model:             | BEST-8877A                                          |
|--------------------|-----------------------------------------------------|
| Type of head:      | Slotted (-) , Phillips(+) ,Torx,Pentalobe           |
| Material:          | Cr-V steel head + aluminium alloy                   |
| Surface treatment: | Processed in high temperature, planted golden power |
| Logo printing:     | silk-screen                                         |
| Size:              | 116mm                                               |
| Package:           | 20pcd/box                                           |
| Weight:            | 398g/box                                            |