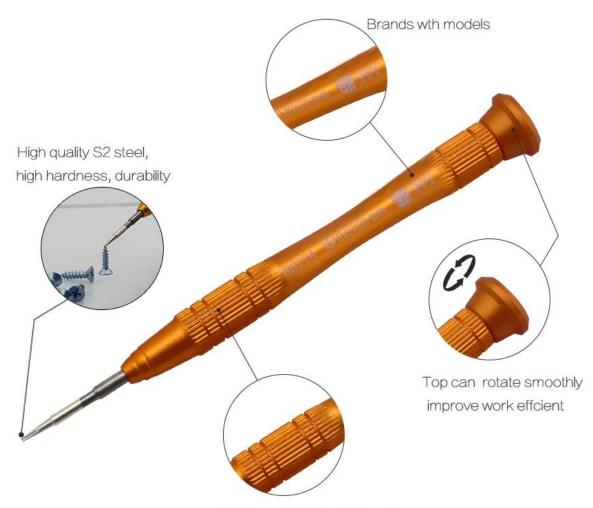

#### **Features:**

- 1. The handle is made of pure aluminum which is more hard and steady.
- 2. The pattern makes it not only beautiful but also nonskid.
- 3. The top map rotate smoothly that make the maintenance job effective.
- 4. The screw bit is made of Cr-V and titanium alloy process. It is high quality and good partner for electric repairers.

# PRODUCT DETAILS