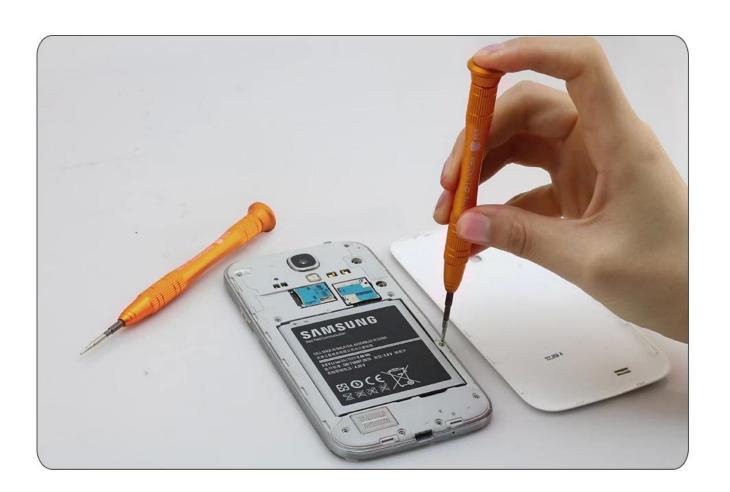

| Model:             | BEST-8877A                                          |
|--------------------|-----------------------------------------------------|
| Type of head:      | Slotted (-) , Phillips(+) ,Torx,Pentalobe           |
| Material:          | Cr-V steel head + aluminium alloy                   |
| Surface treatment: | Processed in high temperature, planted golden power |
| Logo printing:     | silk-screen                                         |
| Size:              | 116mm                                               |
| Package:           | 20pcd/box                                           |
| Weight:            | 398g/box                                            |

### PRODUCT DISPLAY



# PRODUCT DETAILS



## PRODUCT SIZE





Carved stripes, Anti-slip designed