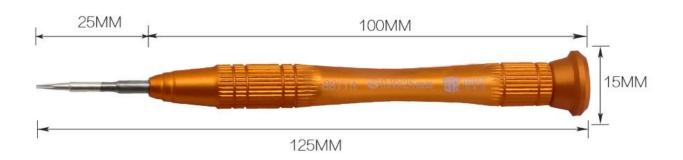

electric repairers.

### **Specification**

| Model:             | BEST-8877A                                          |
|--------------------|-----------------------------------------------------|
| Type of head:      | Slotted (-) , Phillips(+) ,Torx,Pentalobe           |
| Material:          | Cr-V steel head + aluminium alloy                   |
| Surface treatment: | Processed in high temperature, planted golden power |
| Logo printing:     | silk-screen                                         |
| Size:              | 116mm                                               |
| Package:           | 20pcd/box                                           |
| Weight:            | 398g/box                                            |

### PRODUCT DISPLAY



# PRODUCT DETAILS



## PRODUCT SIZE





Carved stripes, Anti-slip designed