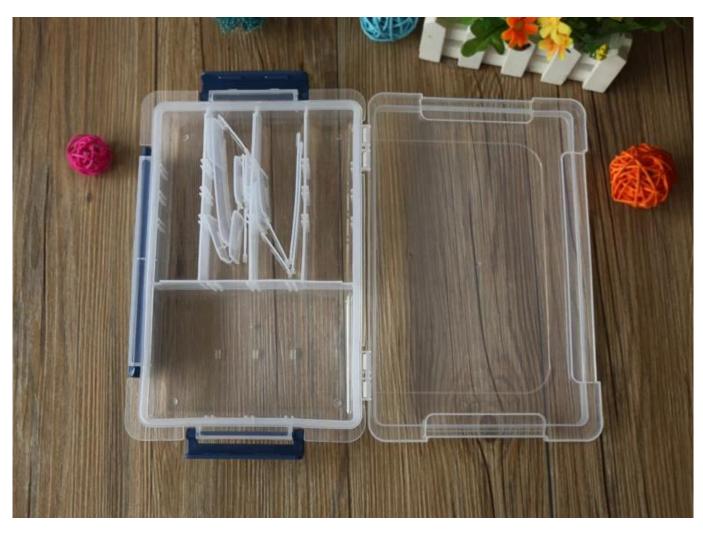

## Feature:

- 1. Made from Transparent plastic
- 2. Good impact engineering materials hard to broke and easy to carry
- 3. Water-proof, oil-resistance, anti-corrosion, acid-proof and nontoxic
- 4. Light weight, save material, can be recycled use, good material to replace paper boxes
- 5. Can print logo and details on box using silkseen printing, offset printing, hostamping, embossment.;
- 6. Raise working efficiency.

## **Application**

As a tool box,many thing can be loaded in it, such as accessories, SMD element screw, bolt, sewing, fish tool, ICand so on.