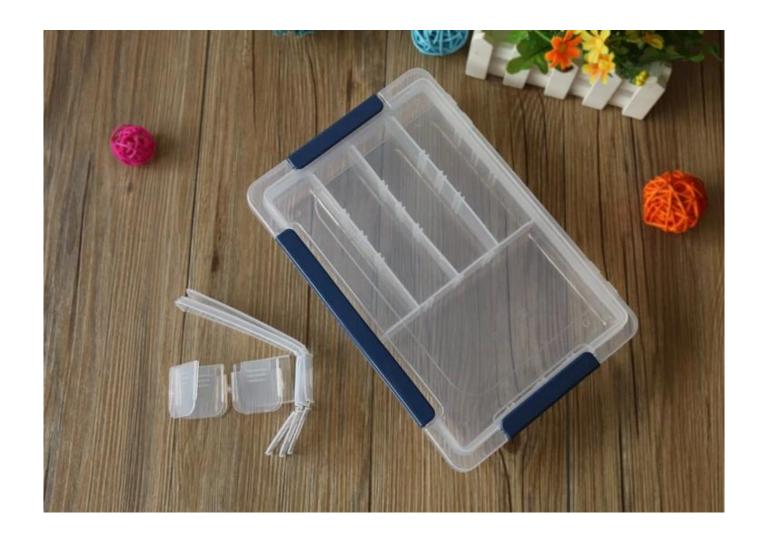

## BEST-R675 plastic storage box spare parts

## Feature:

- 1. Made from Transparent plastic
- 2. Good impact engineering materials hard to broke and easy to carry
- 3. Water-proof, oil-resistance, anti-corrosion, acid-proof and nontoxic
- 4. Light weight, save material, can be recycled use, good material to replace paper boxes
- 5. Can print logo and details on box using silkseen printing, offset printing, hostamping, embossment.;
- 6. Raise working efficiency.

## **Application**

As a tool box,many thing can be loaded in it, such as accessories, SMD element screw, bolt, sewing, fish tool, ICand so on.