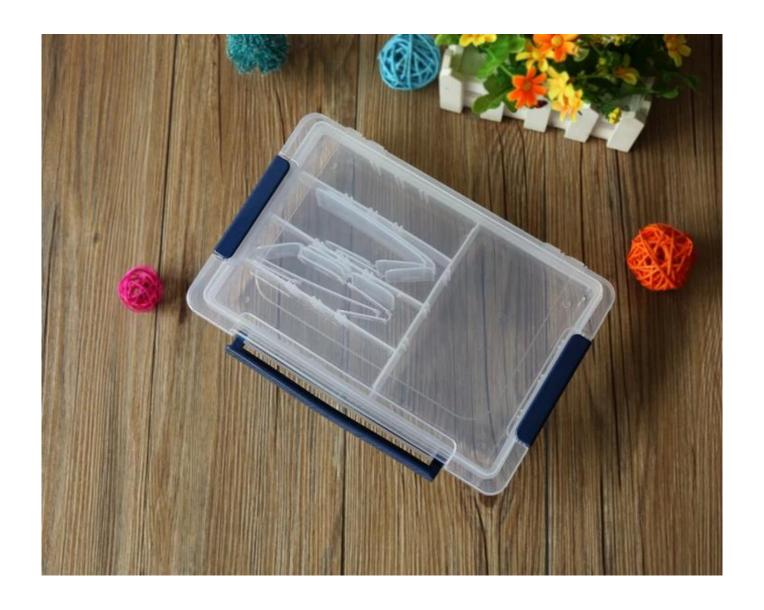

## **Application**

As a tool box,many thing can be loaded in it, such as accessories, SMD element screw, bolt, sewing, fish tool, ICand so on.