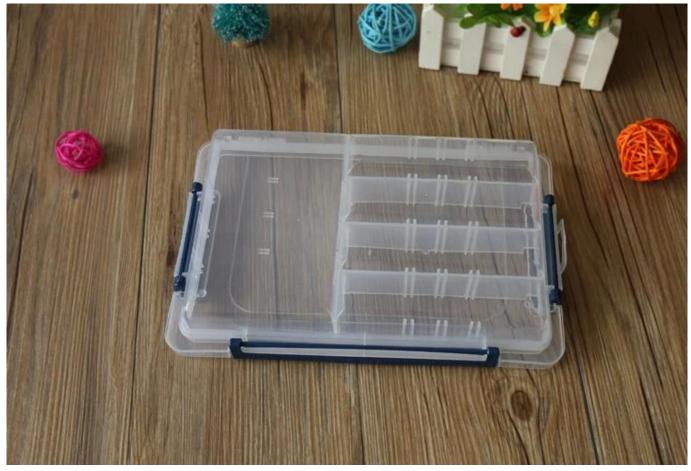

## Feature:

- 1. Made from Transparent plastic
- 2. Good impact engineering materials hard to broke and easy to carry
- 3. Water-proof, oil-resistance, anti-corrosion, acid-proof and nontoxic
- 4. Light weight, save material, can be recycled use, good material to replace paper boxes
- 5. Can print logo and details on box using silkseen printing, offset printing, hostamping, embossment.;
- 6. Raise working efficiency.

## **Application**

As a tool box,many thing can be loaded in it, such as accessories, SMD element screw, bolt, sewing, fish tool, ICand so on.