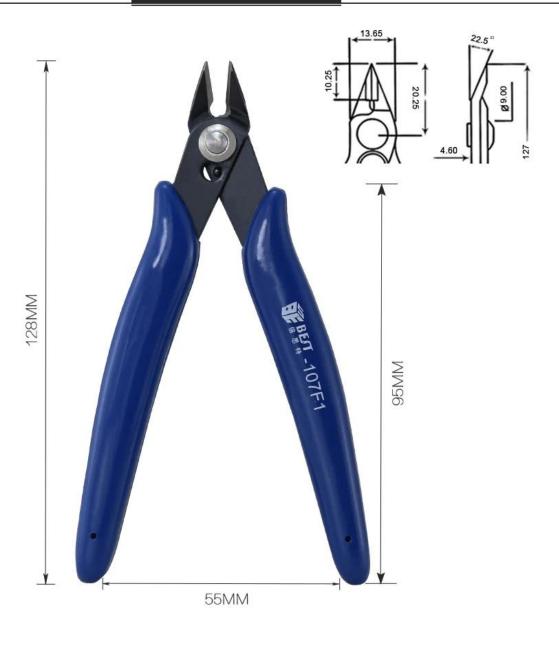

## Specification

| Model           | 107F1 eletrical plier                                             |
|-----------------|-------------------------------------------------------------------|
| Material        | Manganese steel                                                   |
| Style           | Germany type, American type, European type available              |
| Surface         | anti-rust oil                                                     |
| Handle material | PVC                                                               |
| Sample          | Sample is free but exclusive of courier charges                   |
| Grade           | High quality material + Excellent Techniques                      |
| Business model  | OEM, ODM, we also need agents overseas for our own private labels |
| Company Concept | Customer`s satisfaction is our motivation                         |

#### WEIGHT:77G

**FRONT** 

BACK