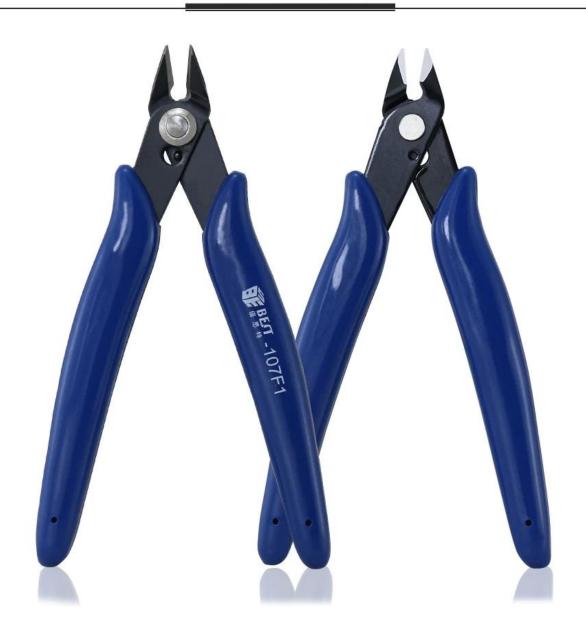

-----|-------------------------------------------------------------------|
| Material        | Manganese steel                                                   |
| Style           | Germany type, American type, European type available              |
| Surface         | anti-rust oil                                                     |
| Handle material | PVC                                                               |
| Sample          | Sample is free but exclusive of courier charges                   |
| Grade           | High quality material + Excellent Techniques                      |
| Business model  | OEM, ODM, we also need agents overseas for our own private labels |
| Company Concept | Customer`s satisfaction is our motivation                         |

## PRODUCT DISPLAY





### PRODUCT DETAILS





Front Back side





#### **User manual**



# Warning

This model is not insulated tools. Please use it when power off.



## Attention

- ▶ To protect user safe, please use protective glasses.
- As the cut material will fly out, make sure no one beside you and no easy damaged things beside you, then begin working.
- This product is not a dedicated pressure equipment.
- When stored, please assure the blade at the closed state and can not be touched by children.
- Do not let the plier tip rub something.
- Please do not directly touch the blade part with hand.
- Do not use in cutting hard materials and steel wire, etc.
- Do not use the pliers above its cutting capability and coarse wire.





#### WEIGHT:77G



**FRONT** 



BACK