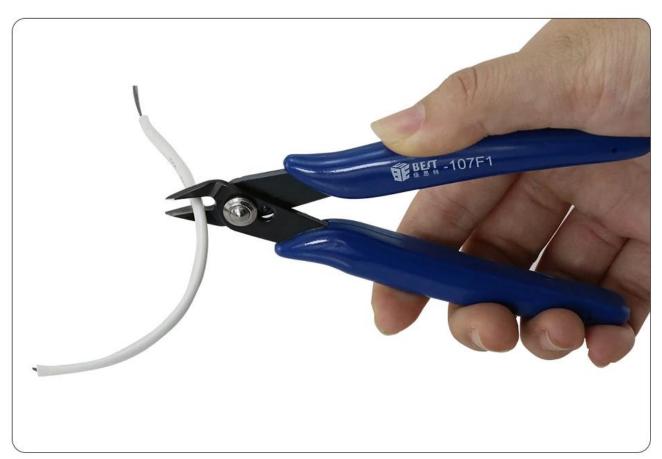

sfaction is our motivation                         |

## PRODUCT DISPLAY





### PRODUCT DETAILS





Front Back side





#### **User manual**



# Warning

This model is not insulated tools. Please use it when power off.



## Attention

- ▶ To protect user safe, please use protective glasses.
- As the cut material will fly out, make sure no one beside you and no easy damaged things beside you, then begin working.
- This product is not a dedicated pressure equipment.
- When stored, please assure the blade at the closed state and can not be touched by children.
- Do not let the plier tip rub something.
- Please do not directly touch the blade part with hand.
- Do not use in cutting hard materials and steel wire, etc.
- Do not use the pliers above its cutting capability and coarse wire.





#### WEIGHT:77G



**FRONT** 



BACK