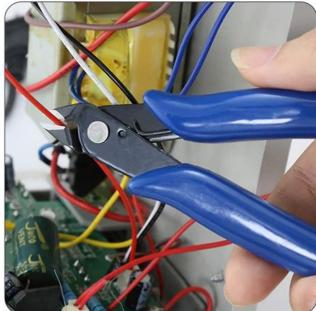

## PRODUCT DISPLAY

## Features

- 1. Great for trimming excess wire from components soldered to circuit boards, or any precise cutting.
- 2. All of our tools are used and tested in-house by our techs and carefully selected to be durable, quality, and economical.