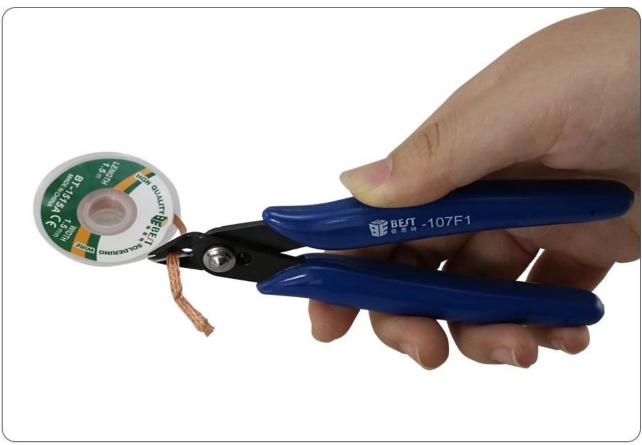

## Features

- 1. Great for trimming excess wire from components soldered to circuit boards, or any precise cutting.
- 2. All of our tools are used and tested in-house by our techs and carefully selected to be durable, quality, and economical.

## PRODUCT DISPLAY