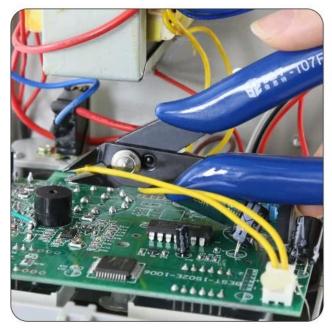

## PRODUCT DISPLAY

## Features

- 1. Great for trimming excess wire from components soldered to circuit boards, or any precise cutting.
- 2. All of our tools are used and tested in-house by our techs and carefully selected to be durable, quality, and economical.