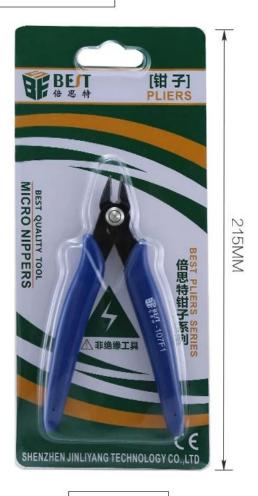

ation                         |

## PRODUCT DISPLAY





### PRODUCT DETAILS





Front Back side





#### **User manual**



# Warning

This model is not insulated tools. Please use it when power off.



## Attention

- ▶ To protect user safe, please use protective glasses.
- As the cut material will fly out, make sure no one beside you and no easy damaged things beside you, then begin working.
- This product is not a dedicated pressure equipment.
- When stored, please assure the blade at the closed state and can not be touched by children.
- Do not let the plier tip rub something.
- Please do not directly touch the blade part with hand.
- Do not use in cutting hard materials and steel wire, etc.
- Do not use the pliers above its cutting capability and coarse wire.





#### WEIGHT:77G



**FRONT** 



BACK