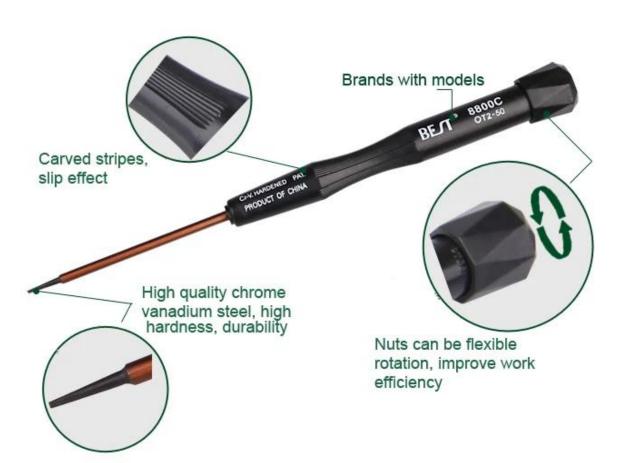

## **Features**

- 1. Those precision screwdriver are made of Cr-V steel and PVC handle. The top can spin easily.
- 2. All screwdriver bits are magnetic, makes your work efficient.
- 3. T3 t4 t5 t6 t6,t8,t10 Torx,ph0,ph00,ph000 Phillips, Slotted 2.0,Pentalobe 0.8,1.2,1.5 ,5 stars; Tri-wing 2.5,3.5; You can choose the model according to your demand. OEM is acceptable for us