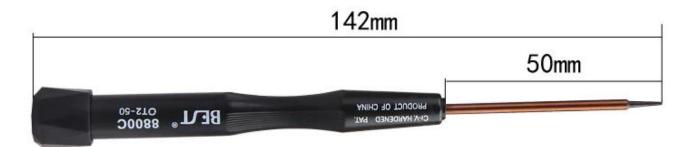

## **Features**

- 1. Those precision screwdriver are made of Cr-V steel and PVC handle. The top can spin easily.
- 2. All screwdriver bits are magnetic, makes your work efficient.
- 3. T3 t4 t5 t6 t6,t8,t10 Torx,ph0,ph00,ph000 Phillips, Slotted 2.0,Pentalobe 0.8,1.2,1.5 ,5 stars; Tri-wing 2.5,3.5; You can choose the model according to your demand. OEM is acceptable for us