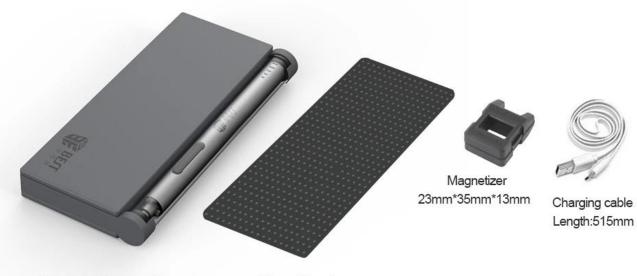

# PRODUCT APPLICATION

4 angles with magnetic, mutual adsorption, simple and beautiful, easy to take

| BEI |  |  |
|-----|--|--|

|                                                                                     |                                                                            |                | P                |                 | 1        |  |  |  |  |
|-------------------------------------------------------------------------------------|----------------------------------------------------------------------------|----------------|------------------|-----------------|----------|--|--|--|--|
| Brand:                                                                              | BET<br># 2 #                                                               | Model:         | 9911+            | Product weight: | 725g     |  |  |  |  |
| Appearance size:                                                                    | 200mm*95mm*23mm                                                            | Packing size:  | 230mm*107mm*35mm |                 |          |  |  |  |  |
| Packing type:                                                                       | Color box                                                                  | Product color: | gray             | Bit material:   | S2 steel |  |  |  |  |
| Shell material:                                                                     | ABS                                                                        |                |                  |                 |          |  |  |  |  |
| Accessories:                                                                        | 57 in 1 Electric screwdriver set, magnetizer, charging cable, magnetic pad |                |                  |                 |          |  |  |  |  |
| Opening and closing method: magnetic adsorption                                     |                                                                            |                |                  |                 |          |  |  |  |  |
| Scope of application: Conventional household appliances such as watches, cameras,   |                                                                            |                |                  |                 |          |  |  |  |  |
| acquirers, computers, mobile phones, drones, etc., to meet most daily repair needs. |                                                                            |                |                  |                 |          |  |  |  |  |

## **PRODUCT PACKAGING**

57 in 1 Electric screwdriver set 200mm\*95mm\*23mm

Magnetic pad 198mm\*95mm\*1.5mm

Package display

#