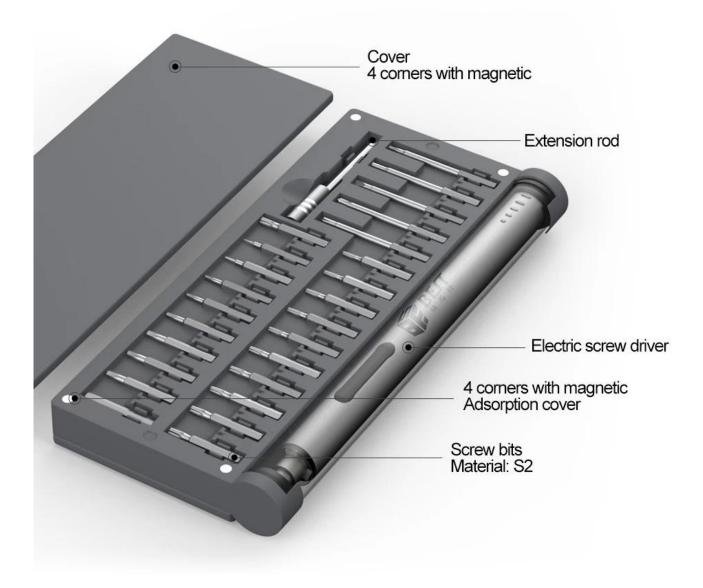

### **Product Description**

| 1  | The Third generation electric screwdriver set                               |
|----|-----------------------------------------------------------------------------|
| 2  | Slim aluminum alloy housing with pen-shape design                           |
| 3  | Works continuously for 5 – 6 hours                                          |
| 4  | Includes 56pcs of S2 steel screwdriver bits                                 |
| 15 | Great tool for repairing projects, such as smartphones, cameras, RC drones, |
|    | laptops, etc.                                                               |

# PRODUCT APPLICATION

4 angles with magnetic, mutual adsorption, simple and beautiful, easy to take

| BEI |  |  |
|-----|--|--|

|                                                                                     |                                                                            |                | P                |                 | 1        |  |  |  |  |
|-------------------------------------------------------------------------------------|----------------------------------------------------------------------------|----------------|------------------|-----------------|----------|--|--|--|--|
| Brand:                                                                              | BET<br># 2 #                                                               | Model:         | 9911+            | Product weight: | 725g     |  |  |  |  |
| Appearance size:                                                                    | 200mm*95mm*23mm                                                            | Packing size:  | 230mm*107mm*35mm |                 |          |  |  |  |  |
| Packing type:                                                                       | Color box                                                                  | Product color: | gray             | Bit material:   | S2 steel |  |  |  |  |
| Shell material:                                                                     | ABS                                                                        |                |                  |                 |          |  |  |  |  |
| Accessories:                                                                        | 57 in 1 Electric screwdriver set, magnetizer, charging cable, magnetic pad |                |                  |                 |          |  |  |  |  |
| Opening and closing method: magnetic adsorption                                     |                                                                            |                |                  |                 |          |  |  |  |  |
| Scope of application: Conventional household appliances such as watches, cameras,   |                                                                            |                |                  |                 |          |  |  |  |  |
| acquirers, computers, mobile phones, drones, etc., to meet most daily repair needs. |                                                                            |                |                  |                 |          |  |  |  |  |