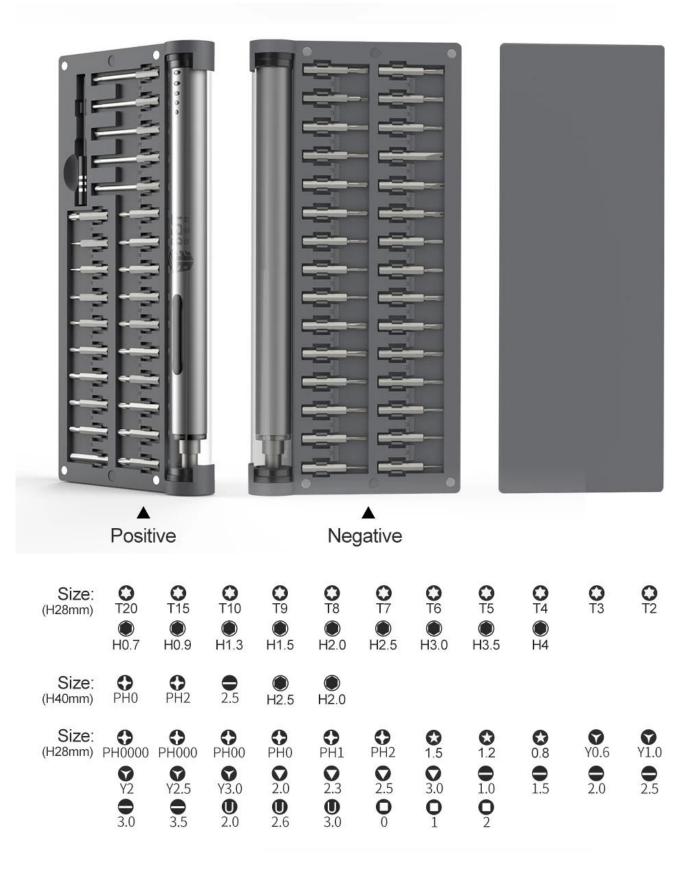

### **Product Description**

| 1  | The Third generation electric screwdriver set                               |
|----|-----------------------------------------------------------------------------|
| 2  | Slim aluminum alloy housing with pen-shape design                           |
| 3  | Works continuously for 5 – 6 hours                                          |
| 4  | Includes 56pcs of S2 steel screwdriver bits                                 |
| 15 | Great tool for repairing projects, such as smartphones, cameras, RC drones, |
|    | laptops, etc.                                                               |