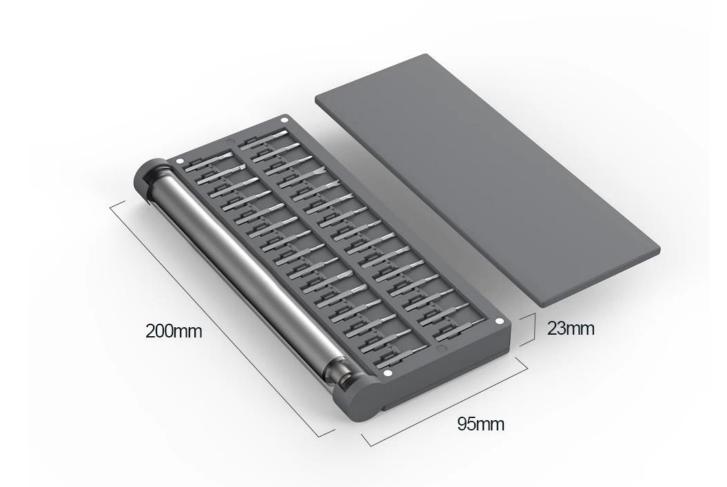

# PRODUCT APPLICATION

4 angles with magnetic, mutual adsorption, simple and beautiful, easy to take

| BEI |  |  |
|-----|--|--|

|                                                                                     |                                                                            |                | P                |                 | 1        |  |  |  |  |
|-------------------------------------------------------------------------------------|----------------------------------------------------------------------------|----------------|------------------|-----------------|----------|--|--|--|--|
| Brand:                                                                              | BET<br># 2 #                                                               | Model:         | 9911+            | Product weight: | 725g     |  |  |  |  |
| Appearance size:                                                                    | 200mm*95mm*23mm                                                            | Packing size:  | 230mm*107mm*35mm |                 |          |  |  |  |  |
| Packing type:                                                                       | Color box                                                                  | Product color: | gray             | Bit material:   | S2 steel |  |  |  |  |
| Shell material:                                                                     | ABS                                                                        |                |                  |                 |          |  |  |  |  |
| Accessories:                                                                        | 57 in 1 Electric screwdriver set, magnetizer, charging cable, magnetic pad |                |                  |                 |          |  |  |  |  |
| Opening and closing method: magnetic adsorption                                     |                                                                            |                |                  |                 |          |  |  |  |  |
| Scope of application: Conventional household appliances such as watches, cameras,   |                                                                            |                |                  |                 |          |  |  |  |  |
| acquirers, computers, mobile phones, drones, etc., to meet most daily repair needs. |                                                                            |                |                  |                 |          |  |  |  |  |

## **PRODUCT PACKAGING**

57 in 1 Electric screwdriver set 200mm\*95mm\*23mm

Magnetic pad 198mm\*95mm\*1.5mm

Package display

#