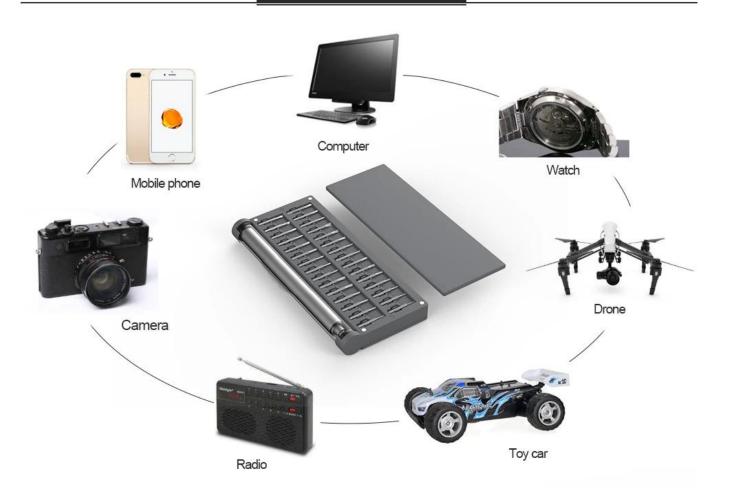

# PRODUCT APPLICATION

4 angles with magnetic, mutual adsorption, simple and beautiful, easy to take

| BEI |  |  |
|-----|--|--|

|                                                                                     |                                                                            |                | P                |                 | 1        |  |  |  |  |
|-------------------------------------------------------------------------------------|----------------------------------------------------------------------------|----------------|------------------|-----------------|----------|--|--|--|--|
| Brand:                                                                              | BET<br># 2 #                                                               | Model:         | 9911+            | Product weight: | 725g     |  |  |  |  |
| Appearance size:                                                                    | 200mm*95mm*23mm                                                            | Packing size:  | 230mm*107mm*35mm |                 |          |  |  |  |  |
| Packing type:                                                                       | Color box                                                                  | Product color: | gray             | Bit material:   | S2 steel |  |  |  |  |
| Shell material:                                                                     | ABS                                                                        |                |                  |                 |          |  |  |  |  |
| Accessories:                                                                        | 57 in 1 Electric screwdriver set, magnetizer, charging cable, magnetic pad |                |                  |                 |          |  |  |  |  |
| Opening and closing method: magnetic adsorption                                     |                                                                            |                |                  |                 |          |  |  |  |  |
| Scope of application: Conventional household appliances such as watches, cameras,   |                                                                            |                |                  |                 |          |  |  |  |  |
| acquirers, computers, mobile phones, drones, etc., to meet most daily repair needs. |                                                                            |                |                  |                 |          |  |  |  |  |