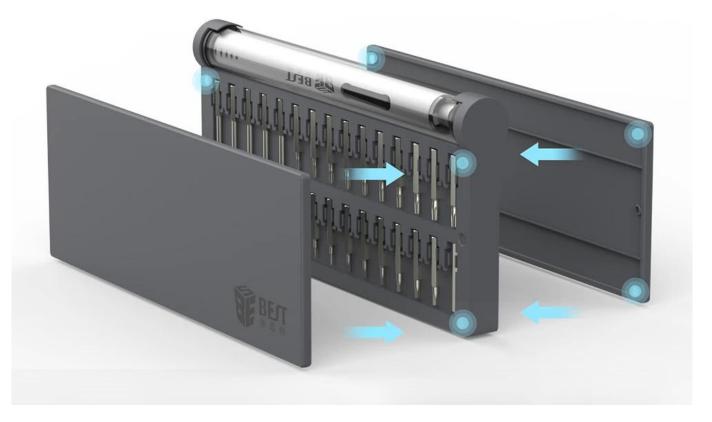

# PRODUCT APPLICATION

4 angles with magnetic, mutual adsorption, simple and beautiful, easy to take

| BEI |  |  |
|-----|--|--|

|                                                                                     |                                                                            |                | P                |                 | 1        |  |  |  |  |
|-------------------------------------------------------------------------------------|----------------------------------------------------------------------------|----------------|------------------|-----------------|----------|--|--|--|--|
| Brand:                                                                              | BET<br># 2 #                                                               | Model:         | 9911+            | Product weight: | 725g     |  |  |  |  |
| Appearance size:                                                                    | 200mm*95mm*23mm                                                            | Packing size:  | 230mm*107mm*35mm |                 |          |  |  |  |  |
| Packing type:                                                                       | Color box                                                                  | Product color: | gray             | Bit material:   | S2 steel |  |  |  |  |
| Shell material:                                                                     | ABS                                                                        |                |                  |                 |          |  |  |  |  |
| Accessories:                                                                        | 57 in 1 Electric screwdriver set, magnetizer, charging cable, magnetic pad |                |                  |                 |          |  |  |  |  |
| Opening and closing method: magnetic adsorption                                     |                                                                            |                |                  |                 |          |  |  |  |  |
| Scope of application: Conventional household appliances such as watches, cameras,   |                                                                            |                |                  |                 |          |  |  |  |  |
| acquirers, computers, mobile phones, drones, etc., to meet most daily repair needs. |                                                                            |                |                  |                 |          |  |  |  |  |

## **PRODUCT PACKAGING**

57 in 1 Electric screwdriver set 200mm\*95mm\*23mm

Magnetic pad 198mm\*95mm\*1.5mm

Package display

#