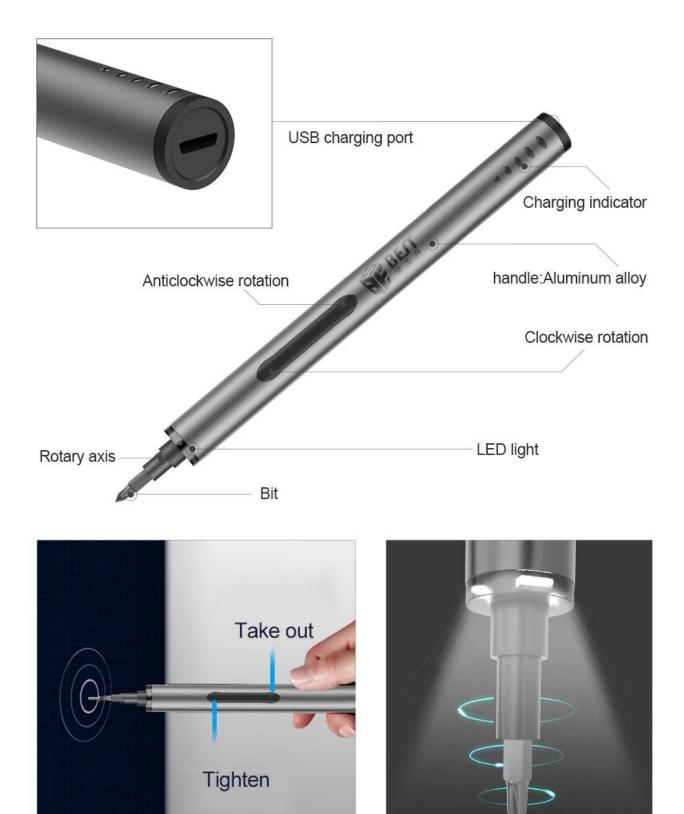

### **Product Description**

| 1  | The Third generation electric screwdriver set                               |
|----|-----------------------------------------------------------------------------|
| 2  | Slim aluminum alloy housing with pen-shape design                           |
| 3  | Works continuously for 5 – 6 hours                                          |
| 4  | Includes 56pcs of S2 steel screwdriver bits                                 |
| 15 | Great tool for repairing projects, such as smartphones, cameras, RC drones, |
|    | laptops, etc.                                                               |