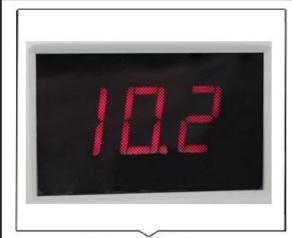

# Detail

**Current Display** 

Current display accuracy: 0.01A

Voltage display

Voltage display accuracy: 0.1V

Current FINE / COARSE adjustment knob Steady flow indicator

Voltage FINE / COARSE adjustment knob Regulators indicator