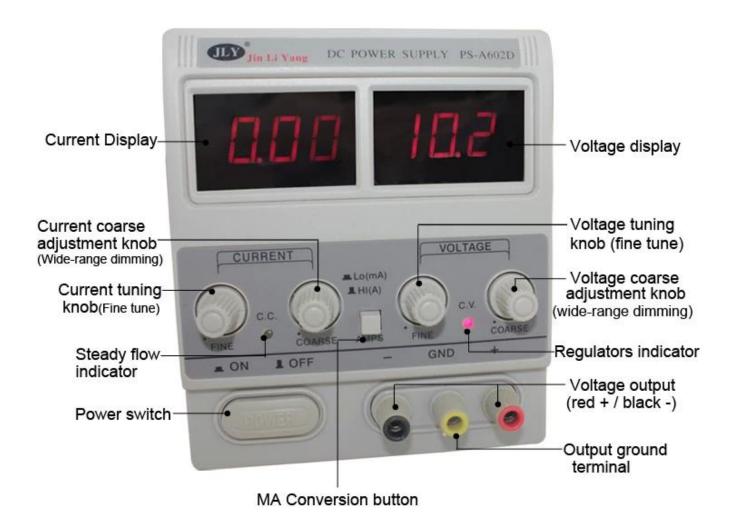

# Detail

**Current Display** 

Current display accuracy: 0.01A

Voltage display

Voltage display accuracy: 0.1V

Current FINE / COARSE adjustment knob Steady flow indicator

Voltage FINE / COARSE adjustment knob Regulators indicator

Power switch

After power on, press the switch is turned on to work, close to stop working

Voltage Output

Red + / black - / yellow ground terminal for the output