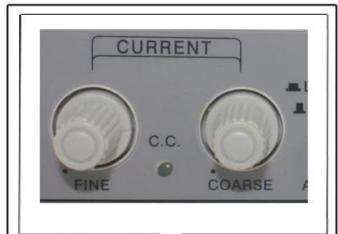

# Detail

**Current Display** 

Current display accuracy: 0.01A

Voltage display

Voltage display accuracy: 0.1V

Current FINE / COARSE adjustment knob Steady flow indicator

Voltage FINE / COARSE adjustment knob Regulators indicator