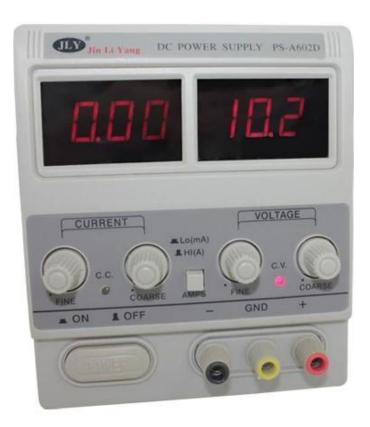

# Detail

**Current Display** 

Current display accuracy: 0.01A

Voltage display

Voltage display accuracy: 0.1V

Current FINE / COARSE adjustment knob Steady flow indicator

Voltage FINE / COARSE adjustment knob Regulators indicator

Power switch

After power on, press the switch is turned on to work, close to stop working

Voltage Output

Red + / black - / yellow ground terminal for the output