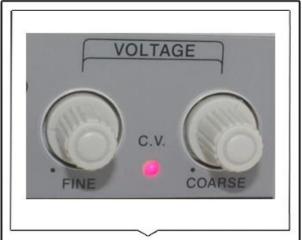

# Detail

**Current Display** 

Current display accuracy: 0.01A

Voltage display

Voltage display accuracy: 0.1V

Current FINE / COARSE adjustment knob Steady flow indicator

Voltage FINE / COARSE adjustment knob Regulators indicator