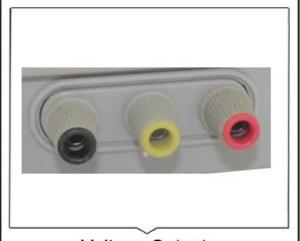

Power switch

After power on, press the switch is turned on to work, close to stop working

Voltage Output

Red + / black - / yellow ground terminal for the output