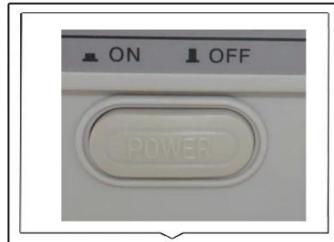

Power switch

After power on, press the switch is turned on to work, close to stop working

Voltage Output

Red + / black - / yellow ground terminal for the output