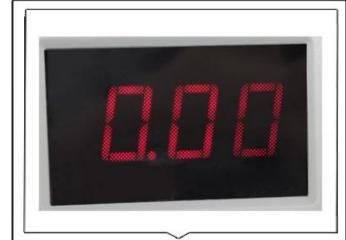

# Detail

**Current Display** 

Current display accuracy: 0.01A

Voltage display

Voltage display accuracy: 0.1V

Current FINE / COARSE adjustment knob Steady flow indicator

Voltage FINE / COARSE adjustment knob Regulators indicator