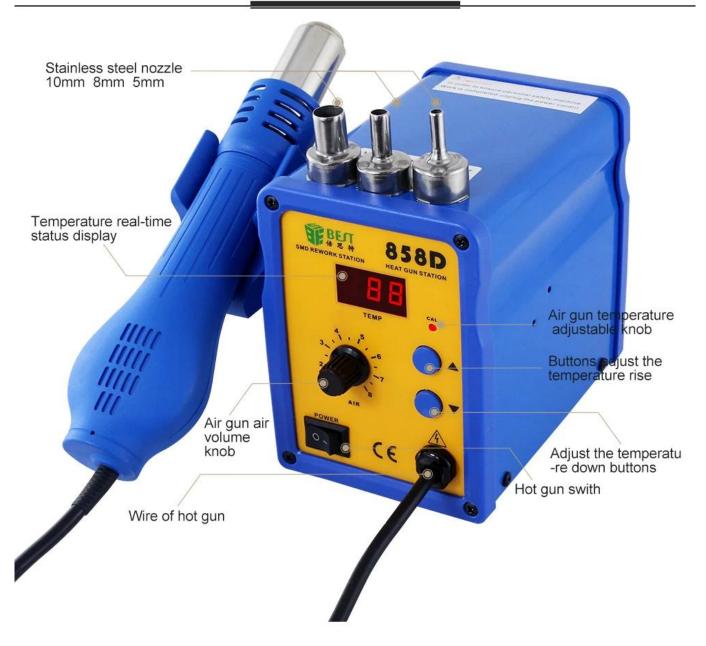

ting wire:          | High-power heating wire    |

#### Packing specifications

| Body weight:           | 1.75KG                                                           |
|------------------------|------------------------------------------------------------------|
| The box size:          | 26*16.5*14.8CM                                                   |
| Packing size:          | 53.5*34*47.5CM                                                   |
| The number of packing: | 12 units                                                         |
| A carton weight:       | 22KG                                                             |
| Fitting:               | Nozzle 3 loading boxes, moving a hand fork, puller, a manual one |

## PRODUCT DISPLAY



# PRODUCT SIZE



## PRODUCT DETAILS



## PRODUCT FEATURES



Front

Behind

Name: Lead screw type hot air gun

Features2: Brushless fan with long lifetime, low noise

Features3: Adjustable airflow, large and soft airflow, easy adjustment of temperature, suitable

for multiple usages Features4 Automatic cooling function of the system will prolong the life of

heating element, and protect the hot air gun.



Internal structure

High-quality heating body warming fast Ni-Cr alloy heating core, fast heating, high temperature, long life, real material



# PRODUCT PHOTOGRAPH



## PRODUCT PACKAGING