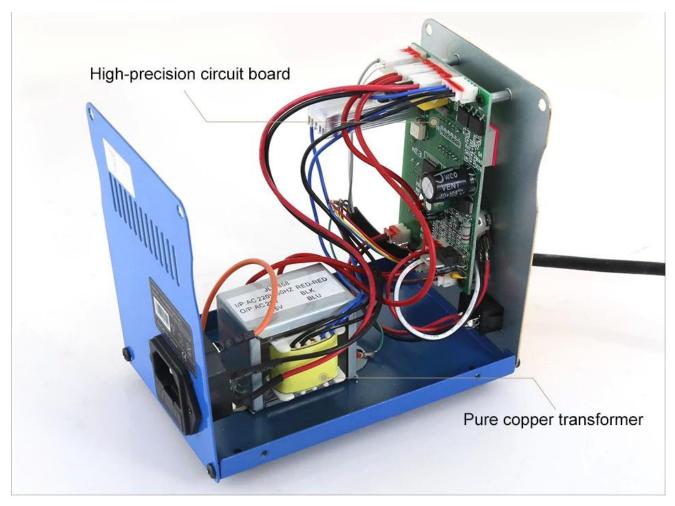

## PRODUCT DETAILS

## PRODUCT FEATURES

Front

Behind

Name: Lead screw type hot air gun

Features2: Brushless fan with long lifetime, low noise

Features3: Adjustable airflow, large and soft airflow, easy adjustment of temperature, suitable

for multiple usages Features4 Automatic cooling function of the system will prolong the life of

heating element, and protect the hot air gun.

Internal structure

High-quality heating body warming fast Ni-Cr alloy heating core, fast heating, high temperature, long life, real material