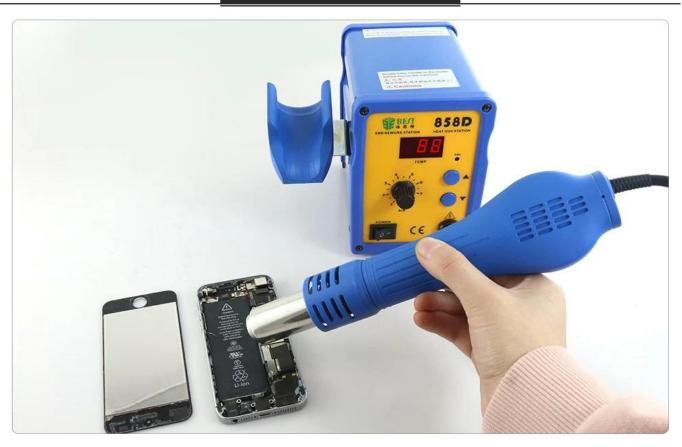

|
| A carton weight:       | 22KG                                                             |
| Fitting:               | Nozzle 3 loading boxes, moving a hand fork, puller, a manual one |

## PRODUCT DISPLAY



# PRODUCT SIZE



## PRODUCT DETAILS



## PRODUCT FEATURES



Front

Behind

Name: Lead screw type hot air gun

Features2: Brushless fan with long lifetime, low noise

Features3: Adjustable airflow, large and soft airflow, easy adjustment of temperature, suitable

for multiple usages Features4 Automatic cooling function of the system will prolong the life of

heating element, and protect the hot air gun.



Internal structure

High-quality heating body warming fast Ni-Cr alloy heating core, fast heating, high temperature, long life, real material



# PRODUCT PHOTOGRAPH



## PRODUCT PACKAGING