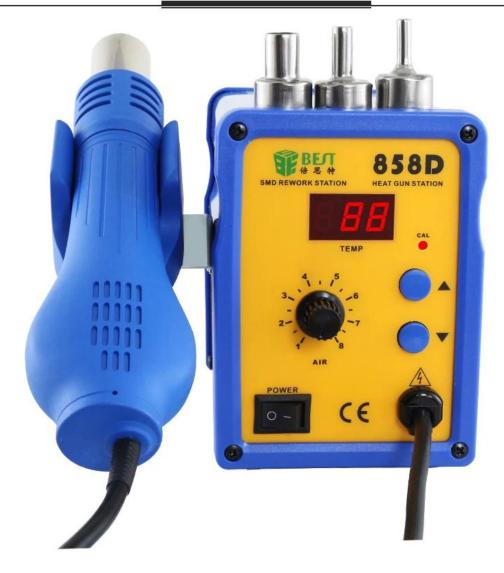

ns: | Diameters 5mm 8mm 10mm     |
| Heating wire:          | High-power heating wire    |

#### Packing specifications

| Body weight:           | 1.75KG                                                           |
|------------------------|------------------------------------------------------------------|
| The box size:          | 26*16.5*14.8CM                                                   |
| Packing size:          | 53.5*34*47.5CM                                                   |
| The number of packing: | 12 units                                                         |
| A carton weight:       | 22KG                                                             |
| Fitting:               | Nozzle 3 loading boxes, moving a hand fork, puller, a manual one |

## PRODUCT DISPLAY



# PRODUCT SIZE



## PRODUCT DETAILS



## PRODUCT FEATURES



Front

Behind

Name: Lead screw type hot air gun

Features2: Brushless fan with long lifetime, low noise

Features3: Adjustable airflow, large and soft airflow, easy adjustment of temperature, suitable

for multiple usages Features4 Automatic cooling function of the system will prolong the life of

heating element, and protect the hot air gun.



Internal structure

High-quality heating body warming fast Ni-Cr alloy heating core, fast heating, high temperature, long life, real material



# PRODUCT PHOTOGRAPH



## PRODUCT PACKAGING