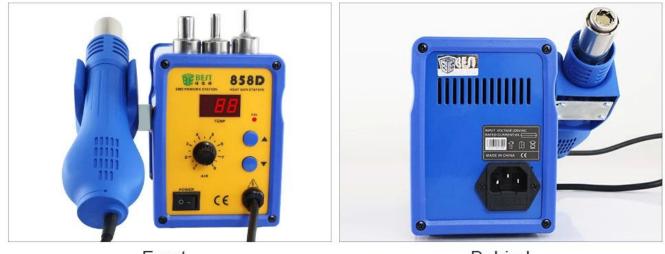

## PRODUCT FEATURES

Front

Behind

Name: Lead screw type hot air gun

Features2: Brushless fan with long lifetime, low noise

Features3: Adjustable airflow, large and soft airflow, easy adjustment of temperature, suitable

for multiple usages Features4 Automatic cooling function of the system will prolong the life of

heating element, and protect the hot air gun.

Internal structure

High-quality heating body warming fast Ni-Cr alloy heating core, fast heating, high temperature, long life, real material