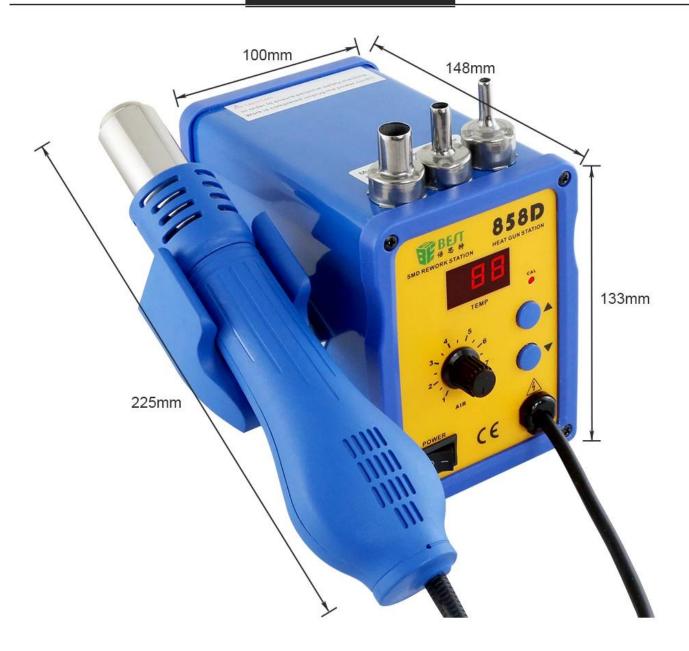

m 8mm 10mm     |
| Heating wire:          | High-power heating wire    |

#### Packing specifications

| Body weight:           | 1.75KG                                                           |
|------------------------|------------------------------------------------------------------|
| The box size:          | 26*16.5*14.8CM                                                   |
| Packing size:          | 53.5*34*47.5CM                                                   |
| The number of packing: | 12 units                                                         |
| A carton weight:       | 22KG                                                             |
| Fitting:               | Nozzle 3 loading boxes, moving a hand fork, puller, a manual one |

## PRODUCT DISPLAY



# PRODUCT SIZE



## PRODUCT DETAILS



## PRODUCT FEATURES



Front

Behind

Name: Lead screw type hot air gun

Features2: Brushless fan with long lifetime, low noise

Features3: Adjustable airflow, large and soft airflow, easy adjustment of temperature, suitable

for multiple usages Features4 Automatic cooling function of the system will prolong the life of

heating element, and protect the hot air gun.



Internal structure

High-quality heating body warming fast Ni-Cr alloy heating core, fast heating, high temperature, long life, real material



# PRODUCT PHOTOGRAPH



## PRODUCT PACKAGING