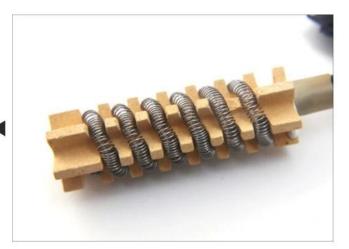

for multiple usages Features4 Automatic cooling function of the system will prolong the life of

heating element, and protect the hot air gun.

Internal structure

High-quality heating body warming fast Ni-Cr alloy heating core, fast heating, high temperature, long life, real material