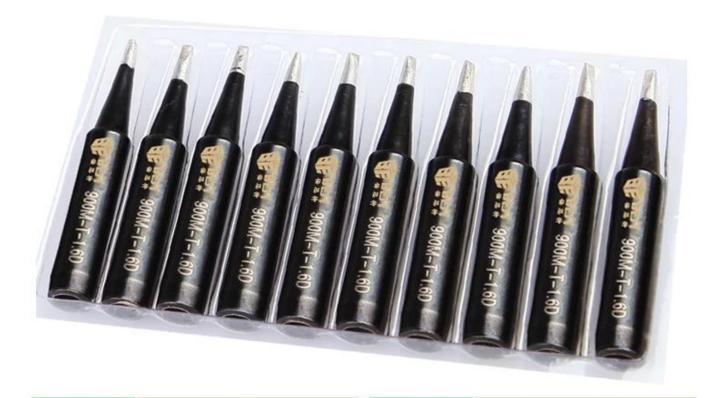

## Description

Name: Welding head Model: 900M-T-1.6D Brands: **BEST** Specification: 1.6D 41mm Size: 73.5g Weight: Material: Copper, iron, nickel and chromium Feature1: Oxygen-free copper material imported raw materials, thermal fast Feature2: Up and down the tin and smooth, stable performance after welding joints smooth, uniform Feature3: Take the tin and smooth, life over 70,000 solder joints Feature4: Overall use of special machinery and production process, the precise size Feature5 : Electroplating using advanced nanotechnology, with superior