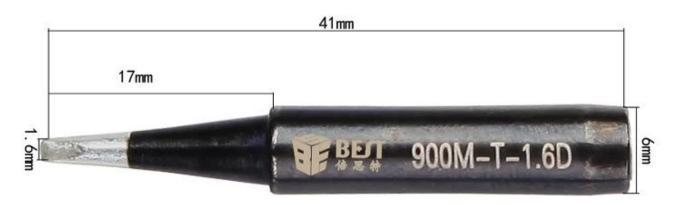

Specification /

**Material**:Copper,iron,nickel and chromium

**Models**:900M-T-B 900M-T-0.8D 900M-T-1.2D 900M-T-1.6D 900M-T-2.4D 900M-T1C 900M-T-2C 900M-T-3C 900M-T-4C 900M-T-K 900M-T-IS 900M-T-I

## Description



Name: Welding head Model: 900M-T-1.6D Brands: **BEST** Specification: 1.6D 41mm Size: 73.5g Weight: Material: Copper, iron, nickel and chromium Feature1: Oxygen-free copper material imported raw materials, thermal fast Feature2: Up and down the tin and smooth, stable performance after welding joints smooth, uniform Feature3: Take the tin and smooth, life over 70,000 solder joints Feature4: Overall use of special machinery and production process, the precise size Feature5 : Electroplating using advanced nanotechnology, with superior

corrosion, oxidation resistance

## Size





×