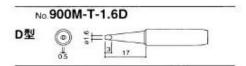

# Specification /

**Material**:Copper,iron,nickel and chromium

**Models**:900M-T-B 900M-T-0.8D 900M-T-1.2D 900M-T-1.6D 900M-T-2.4D 900M-T1C 900M-T-2C 900M-T-3C 900M-T-4C 900M-T-K 900M-T-IS 900M-T-I

## Description



Name: Welding head Model: 900M-T-1.6D Brands: **BEST** Specification: 1.6D 41mm Size: 73.5g Weight: Material: Copper, iron, nickel and chromium Feature1: Oxygen-free copper material imported raw materials, thermal fast Feature2: Up and down the tin and smooth, stable performance after welding joints smooth, uniform Feature3: Take the tin and smooth, life over 70,000 solder joints Feature4: Overall use of special machinery and production process, the precise size Feature5 : Electroplating using advanced nanotechnology, with superior

corrosion, oxidation resistance

## Size





×