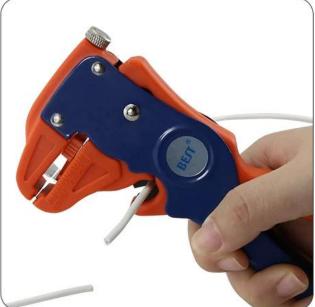

imple adjustment dial for blade pressure according to the thickness if insulation
- Light, handy and excellent durability

# Specification

| Name:                   | power wire stripper       |
|-------------------------|---------------------------|
| Model:                  | BST-318                   |
| Material:               | Quality low-carbon steel  |
| Material of handle      | ABS plastic.              |
| Stripping wire arrange: | 0.2-4.0mm2                |
| Function :              | Stripping, Cutting        |
| N.W.                    | 210g/pc                   |
| Packing                 | Blister + card, 10pcs/box |
| G.W.                    | 3.1kg/box                 |
|                         |                           |





### PRODUCT DETAILS





Stripper







## User manual



## Warning

This model is not insulated tools. Please use it when power off.



- To protect user safe, please use protective glasses.
- As the cut material will fly out, make sure no one beside you and no easy damaged things beside you, then begin working.
- This product is not a dedicated pressure equipment.
- When stored, please assure the blade at the closed state and can not be touched by children.
- Do not let the plier tip rub something.
- Please do not directly touch the blade part with hand.







### PRODUCT PACKAGING

WEIGHT:206.5G



BEST-318

SELF-ADJUSTING
CUTTER-STRIPPER

INSTRUCTIONS FOR USE
I Picce cable between cutter facilety (p. ord disea handles for the highest of the street of the facility (p. ord disea handles for the highest of the street of the