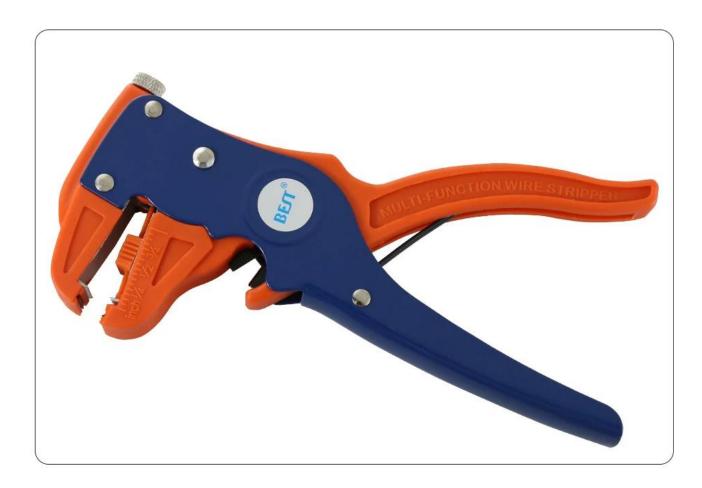

### PRODUCT DETAILS

Stripper

## Features

- 2 IN 1, wire stripper and cutter
- Applicable wire strippers size :0.5mm-6mm
- Self-adjusting mechanism according to wire size provide excellent wire stripping
- Adjustable stop for consistence wire strip length,replaceable blade system.
- Strip 8mm width flat cable also applicable
- Simple adjustment dial for blade pressure according to the thickness if insulation
- Light, handy and excellent durability