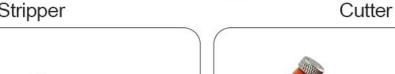

- Simple adjustment dial for blade pressure according to the thickness if insulation
- Light, handy and excellent durability

# Specification

| Name:                   | power wire stripper       |
|-------------------------|---------------------------|
| Model:                  | BST-318                   |
| Material:               | Quality low-carbon steel  |
| Material of handle      | ABS plastic.              |
| Stripping wire arrange: | 0.2-4.0mm2                |
| Function :              | Stripping, Cutting        |
| N.W.                    | 210g/pc                   |
| Packing                 | Blister + card, 10pcs/box |
| G.W.                    | 3.1kg/box                 |
|                         |                           |





### PRODUCT DETAILS





Stripper







## User manual



## Warning

This model is not insulated tools. Please use it when power off.



- To protect user safe, please use protective glasses.
- As the cut material will fly out, make sure no one beside you and no easy damaged things beside you, then begin working.
- This product is not a dedicated pressure equipment.
- When stored, please assure the blade at the closed state and can not be touched by children.
- Do not let the plier tip rub something.
- Please do not directly touch the blade part with hand.







### PRODUCT PACKAGING

WEIGHT:206.5G



BEST-318

SELF-ADJUSTING
CUTTER-STRIPPER

INSTRUCTIONS FOR USE
I Picce cable between cutter facilety (p. ord disea handles for the highest of the street of the facility (p. ord disea handles for the highest of the street of