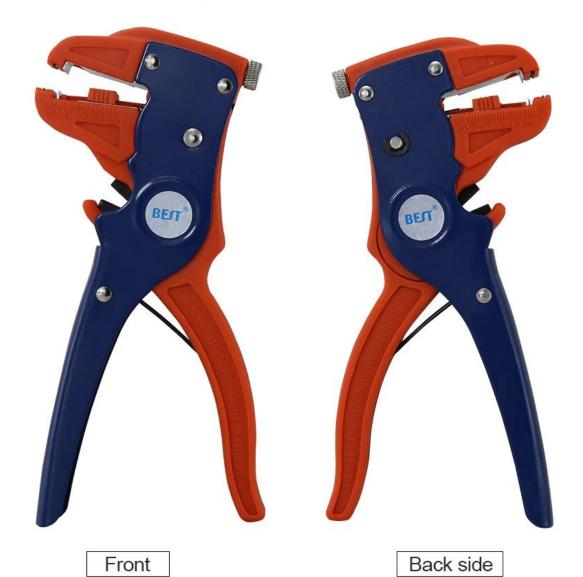

ip 8mm width flat cable also applicable
- Simple adjustment dial for blade pressure according to the thickness if insulation
- Light, handy and excellent durability

# Specification

| Name:                   | power wire stripper       |
|-------------------------|---------------------------|
| Model:                  | BST-318                   |
| Material:               | Quality low-carbon steel  |
| Material of handle      | ABS plastic.              |
| Stripping wire arrange: | 0.2-4.0mm2                |
| Function :              | Stripping, Cutting        |
| N.W.                    | 210g/pc                   |
| Packing                 | Blister + card, 10pcs/box |
| G.W.                    | 3.1kg/box                 |
|                         |                           |





### PRODUCT DETAILS





Stripper







## User manual



## Warning

This model is not insulated tools. Please use it when power off.



- To protect user safe, please use protective glasses.
- As the cut material will fly out, make sure no one beside you and no easy damaged things beside you, then begin working.
- This product is not a dedicated pressure equipment.
- When stored, please assure the blade at the closed state and can not be touched by children.
- Do not let the plier tip rub something.
- Please do not directly touch the blade part with hand.







### PRODUCT PACKAGING

WEIGHT:206.5G



BEST-318

SELF-ADJUSTING
CUTTER-STRIPPER

INSTRUCTIONS FOR USE
I Picce cable between cutter facilety (p. ord disea handles for the highest of the street of the facility (p. ord disea h