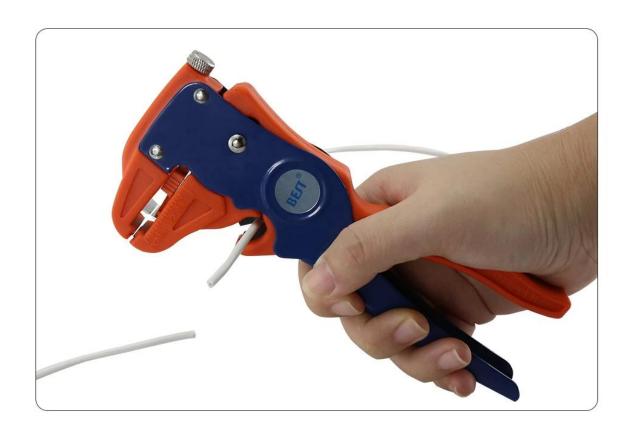

| N.W.                    | 210g/pc                   |
| Packing                 | Blister + card, 10pcs/box |
| G.W.                    | 3.1kg/box                 |
|                         |                           |





### PRODUCT DETAILS





Stripper







## User manual



## Warning

This model is not insulated tools. Please use it when power off.



- To protect user safe, please use protective glasses.
- As the cut material will fly out, make sure no one beside you and no easy damaged things beside you, then begin working.
- This product is not a dedicated pressure equipment.
- When stored, please assure the blade at the closed state and can not be touched by children.
- Do not let the plier tip rub something.
- Please do not directly touch the blade part with hand.







### PRODUCT PACKAGING

WEIGHT:206.5G



BEST-318

SELF-ADJUSTING
CUTTER-STRIPPER

INSTRUCTIONS FOR USE
I Picce cable between cutter facilety (p. ord disea handles for the highest of the street of the facility (p. ord disea handles for the highest of the street of the facility (p. ord disea handles for the highest of the facility of the highest of the facility of the highest of the facility of the facil

**FRONT** 

BACK