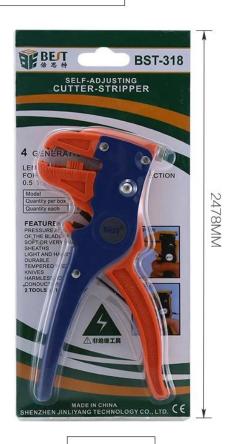

### PRODUCT PACKAGING

WEIGHT:206.5G

BEST-318

SELF-ADJUSTING
CUTTER-STRIPPER

INSTRUCTIONS FOR USE
I Picce cable between cutter facilety (p. ord disea handles for the highest of the street of the facility (p. ord disea handles for the highest of the street of the facility (p. ord disea handles for the highest of the facility of the highest of the facility of the highest of the facility of the facil

**FRONT** 

BACK