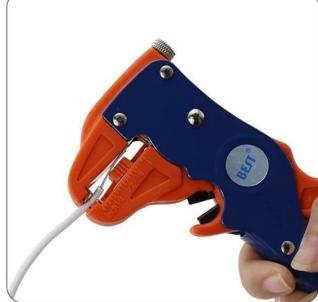

Simple adjustment dial for blade pressure according to the thickness if insulation
- Light, handy and excellent durability

# Specification

| Name:                   | power wire stripper       |
|-------------------------|---------------------------|
| Model:                  | BST-318                   |
| Material:               | Quality low-carbon steel  |
| Material of handle      | ABS plastic.              |
| Stripping wire arrange: | 0.2-4.0mm2                |
| Function :              | Stripping, Cutting        |
| N.W.                    | 210g/pc                   |
| Packing                 | Blister + card, 10pcs/box |
| G.W.                    | 3.1kg/box                 |
|                         |                           |





### PRODUCT DETAILS





Stripper







## User manual



## Warning

This model is not insulated tools. Please use it when power off.



- To protect user safe, please use protective glasses.
- As the cut material will fly out, make sure no one beside you and no easy damaged things beside you, then begin working.
- This product is not a dedicated pressure equipment.
- When stored, please assure the blade at the closed state and can not be touched by children.
- Do not let the plier tip rub something.
- Please do not directly touch the blade part with hand.







### PRODUCT PACKAGING

WEIGHT:206.5G



BEST-318

SELF-ADJUSTING
CUTTER-STRIPPER

INSTRUCTIONS FOR USE
I Picce cable between cutter facilety (p. ord disea handles for the highest of the street of the facility (p. ord disea handles for the highest of the street of t