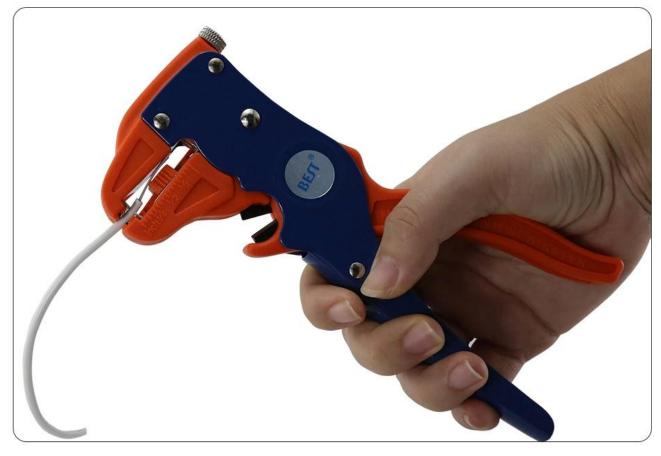

|
| N.W.                    | 210g/pc                   |
| Packing                 | Blister + card, 10pcs/box |
| G.W.                    | 3.1kg/box                 |
|                         |                           |





### PRODUCT DETAILS





Stripper







## User manual



## Warning

This model is not insulated tools. Please use it when power off.



- To protect user safe, please use protective glasses.
- As the cut material will fly out, make sure no one beside you and no easy damaged things beside you, then begin working.
- This product is not a dedicated pressure equipment.
- When stored, please assure the blade at the closed state and can not be touched by children.
- Do not let the plier tip rub something.
- Please do not directly touch the blade part with hand.







### PRODUCT PACKAGING

WEIGHT:206.5G



BEST-318

SELF-ADJUSTING
CUTTER-STRIPPER

INSTRUCTIONS FOR USE
I Picce cable between cutter facilety (p. ord disea handles for the highest of the street of the facility (p. ord disea handles for the highest of the street of the facility (p. ord disea handles for the highest of the facility of the highest of the facility of the highest of the facility of the facil

**FRONT** 

BACK