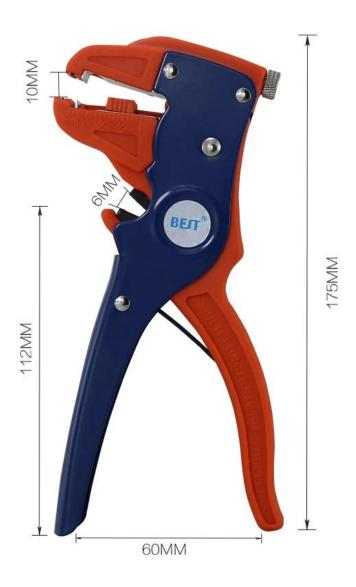

# Specification

| Name:                   | power wire stripper       |
|-------------------------|---------------------------|
| Model:                  | BST-318                   |
| Material:               | Quality low-carbon steel  |
| Material of handle      | ABS plastic.              |
| Stripping wire arrange: | 0.2-4.0mm2                |
| Function :              | Stripping, Cutting        |
| N.W.                    | 210g/pc                   |
| Packing                 | Blister + card, 10pcs/box |
| G.W.                    | 3.1kg/box                 |
|                         |                           |