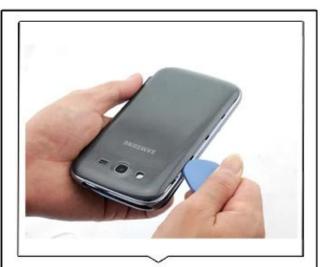

## Usage show

Crowbar: cable from deck

Paddles, stripped from the screen and the external screen below the double-sided tape to open the phone shell

Screwdriver: demolition internal screw

Chuck: outside the suction screen