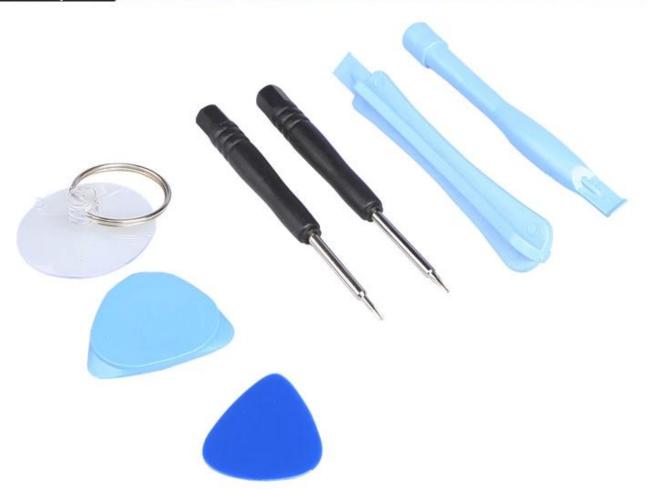

## Description

| Name[]                | Multifunction screwdriverer                                                                                                    | Model∏    | BST-578    |
|-----------------------|--------------------------------------------------------------------------------------------------------------------------------|-----------|------------|
| Brands[]              | BEST                                                                                                                           | Material□ | 45 # steel |
| Size[]                | 87mm                                                                                                                           | Weight∏   | 45g        |
| Feature1[]            | 100% brand new, high quality                                                                                                   |           |            |
| Feature2[]            | This ingenious tool makes quick work, and to better protect your machine                                                       |           |            |
| Feature3[]            | To fix and open your iPhone tool                                                                                               |           |            |
| Feature4 <sub>□</sub> | Tools for the iPhone 4/4S iPhone5/5S and other mobile phone repair special                                                     |           |            |
| Specification□        | Two plastic glue grant, two triangular open the shell paddles, one★ 0.8 screwdriver, a Phillips screwdriver type 1.5, a sucker |           |            |