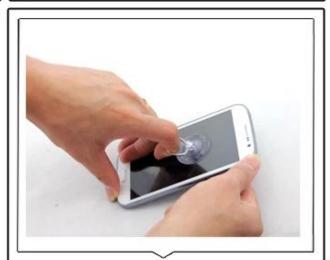

## Usage show

Crowbar: cable from deck

Paddles, stripped from the screen and the external screen below the double-sided tape to open the phone shell

Screwdriver: demolition internal screw

Chuck: outside the suction screen