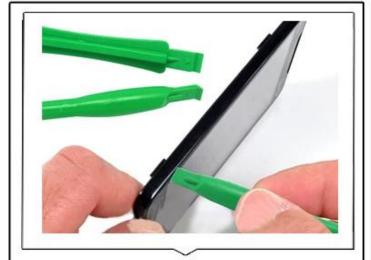

## Usage show

Crowbar: cable from deck

Paddles, stripped from the screen and the external screen below the double-sided tape to open the phone shell

Screwdriver: demolition internal screw

Chuck: outside the suction screen