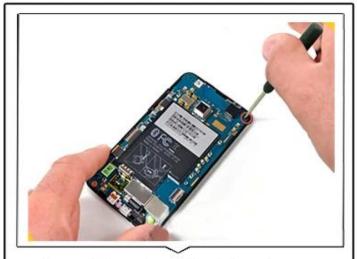

## Usage show

Crowbar: cable from deck

Paddles, stripped from the screen and the external screen below the double-sided tape to open the phone shell

Screwdriver: demolition internal screw

Chuck: outside the suction screen