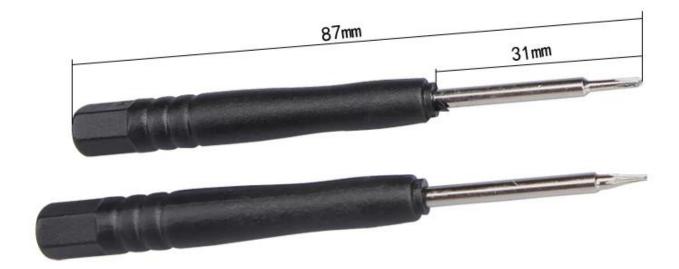

## Description

| Name[]                | Multifunction screwdriverer                                                                                                    | Model∏    | BST-578    |
|-----------------------|--------------------------------------------------------------------------------------------------------------------------------|-----------|------------|
| Brands[]              | BEST                                                                                                                           | Material□ | 45 # steel |
| Size[]                | 87mm                                                                                                                           | Weight∏   | 45g        |
| Feature1[]            | 100% brand new, high quality                                                                                                   |           |            |
| Feature2[]            | This ingenious tool makes quick work, and to better protect your machine                                                       |           |            |
| Feature3[]            | To fix and open your iPhone tool                                                                                               |           |            |
| Feature4 <sub>□</sub> | Tools for the iPhone 4/4S iPhone5/5S and other mobile phone repair special                                                     |           |            |
| Specification□        | Two plastic glue grant, two triangular open the shell paddles, one★ 0.8 screwdriver, a Phillips screwdriver type 1.5, a sucker |           |            |