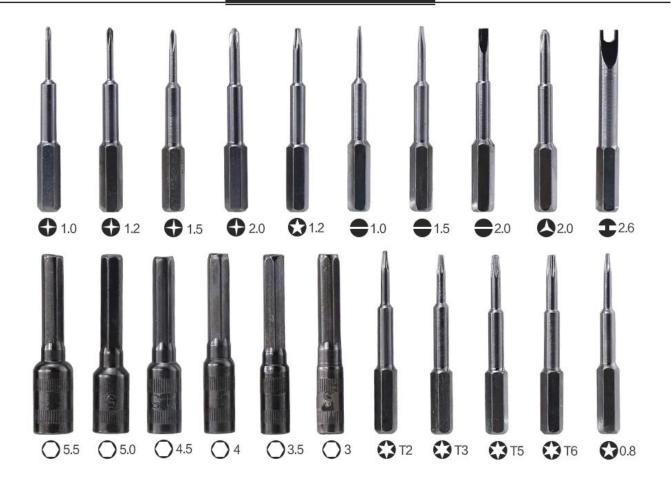

## Specification /

Hex head:3.0mm, 3.5mm, 4.0mm, 4.5mm, 5.0mm, 5.5mm

TORX:T2, T3, T5, T6

Phillips: +1.0, +1.2, +1.5, +2

Slotted:-1.0, -1.5, -2.0

Pentalobe :Pentalobe 0.8, Pentalobe 1.2

Y :Y2.0 U :U2.6

BST-886 screwdrivers : Pentalobe 0.8, +1.5