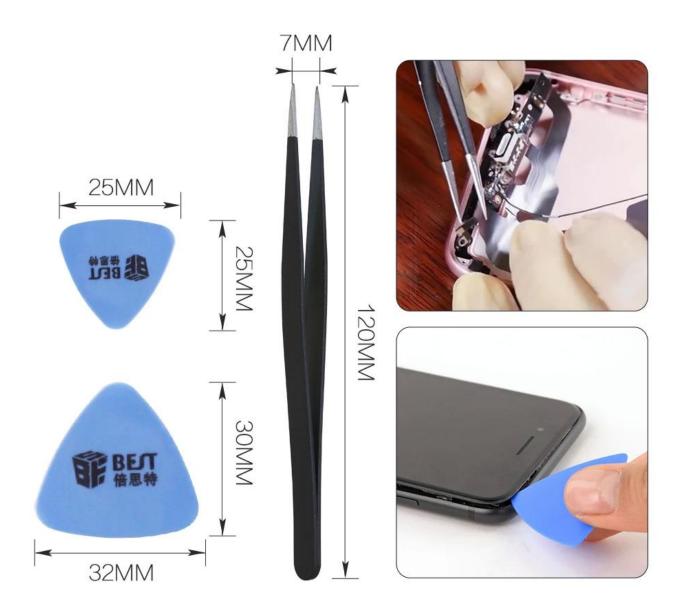

Other accessories: handle, adjustable bar, ESD tweezers, 3.5mm suction cup, Eject pin, big

pry pick, small pry pick