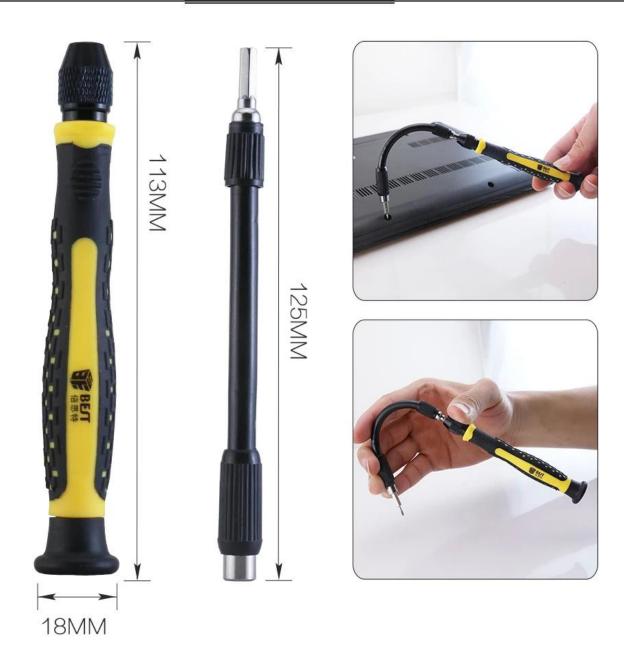

## **Features**

- 1. The head of screwdriver is made of high class Cr-V steel, handle is made of rubber.
- 2. The handle adapts anti-skiding design.
- 3. 21pcs different screwdriver head, which can be used for mobile phone, PC, laptop, digital products, glasses repairing.
- 4. Package Size: 150mm\*105mm\*36mm
- 5. Package weight: 0.4kg/box

## Specification /

Hex head:3.0mm, 3.5mm, 4.0mm, 4.5mm, 5.0mm, 5.5mm

TORX:T2, T3, T5, T6

Phillips: +1.0, +1.2, +1.5, +2

Slotted:-1.0, -1.5, -2.0

Pentalobe :Pentalobe 0.8, Pentalobe 1.2

Y :Y2.0 U :U2.6

BST-886 screwdrivers : Pentalobe 0.8, +1.5

Other accessories: handle, adjustable bar, ESD tweezers, 3.5mm suction cup, Eject pin, big

pry pick, small pry pick

## PRODUCT DISPLAY



















## PRODUCT PHOTOGRAPH