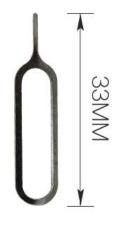

Other accessories: handle, adjustable bar, ESD tweezers, 3.5mm suction cup, Eject pin, big

pry pick, small pry pick