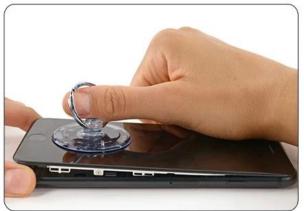

Other accessories: handle, adjustable bar, ESD tweezers, 3.5mm suction cup, Eject pin, big

pry pick, small pry pick