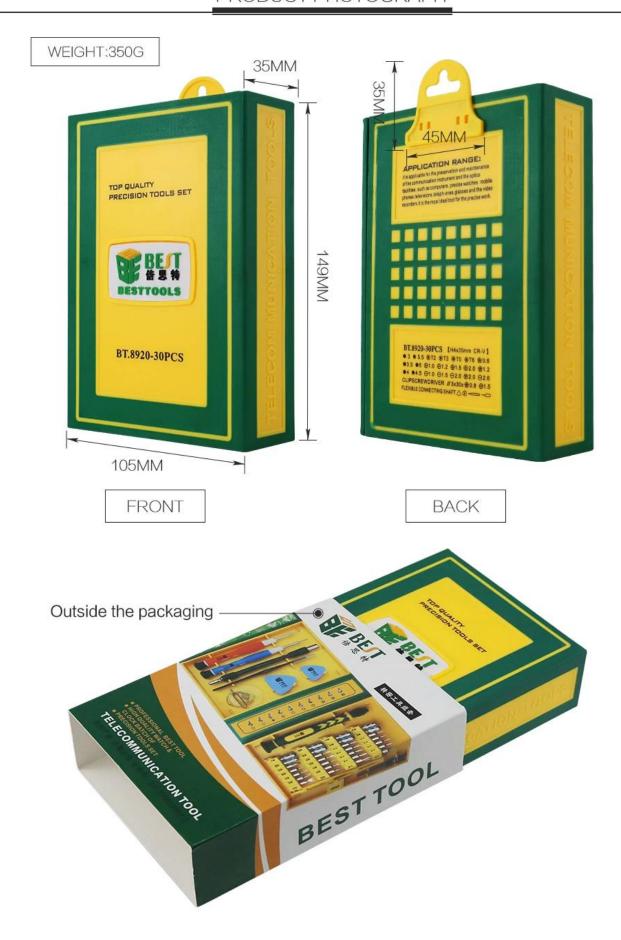

## PRODUCT PHOTOGRAPH

## **Features**

- 1. The head of screwdriver is made of high class Cr-V steel, handle is made of rubber.
- 2. The handle adapts anti-skiding design.
- 3. 21pcs different screwdriver head, which can be used for mobile phone, PC, laptop, digital products, glasses repairing.
- 4. Package Size: 150mm\*105mm\*36mm
- 5. Package weight: 0.4kg/box