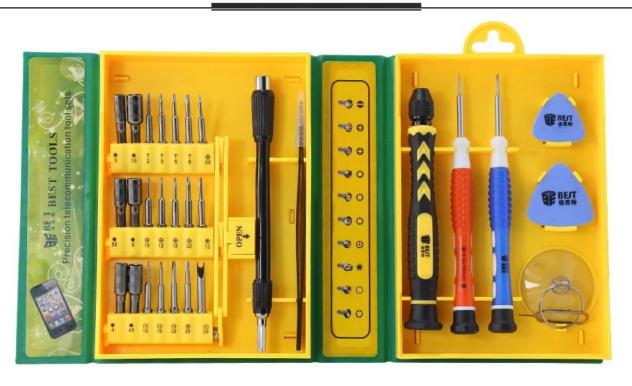

## **Features**

- 1. The head of screwdriver is made of high class Cr-V steel, handle is made of rubber.
- 2. The handle adapts anti-skiding design.
- 3. 21pcs different screwdriver head, which can be used for mobile phone, PC, laptop, digital products, glasses repairing.
- 4. Package Size: 150mm\*105mm\*36mm
- 5. Package weight: 0.4kg/box

Other accessories: handle, adjustable bar, ESD tweezers, 3.5mm suction cup, Eject pin, big

pry pick, small pry pick

## PRODUCT DISPLAY