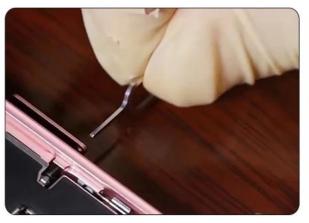

Other accessories: handle, adjustable bar, ESD tweezers, 3.5mm suction cup, Eject pin, big

pry pick, small pry pick