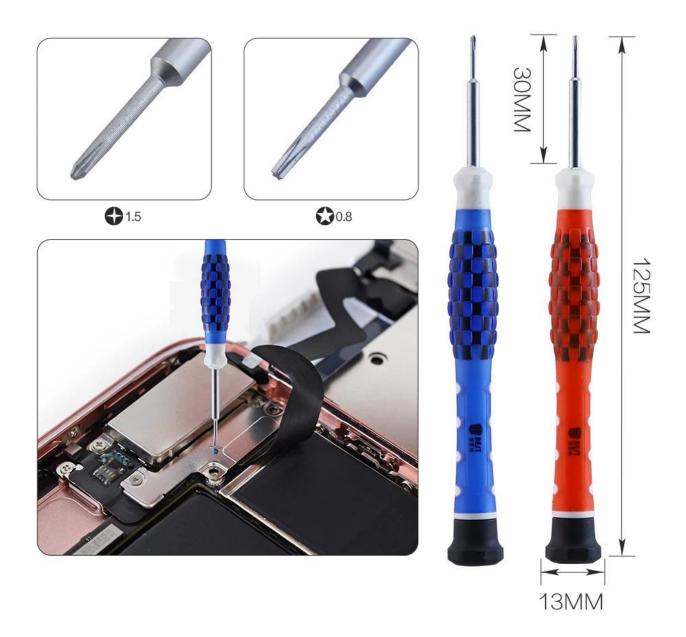

## **Features**

- 1. The head of screwdriver is made of high class Cr-V steel, handle is made of rubber.
- 2. The handle adapts anti-skiding design.
- 3. 21pcs different screwdriver head, which can be used for mobile phone, PC, laptop, digital products, glasses repairing.
- 4. Package Size: 150mm\*105mm\*36mm
- 5. Package weight: 0.4kg/box

## Specification /

Hex head:3.0mm, 3.5mm, 4.0mm, 4.5mm, 5.0mm, 5.5mm

TORX:T2, T3, T5, T6

Phillips: +1.0, +1.2, +1.5, +2

Slotted:-1.0, -1.5, -2.0

Pentalobe :Pentalobe 0.8, Pentalobe 1.2

Y :Y2.0 U :U2.6

BST-886 screwdrivers : Pentalobe 0.8, +1.5

Other accessories: handle, adjustable bar, ESD tweezers, 3.5mm suction cup, Eject pin, big

pry pick, small pry pick

## PRODUCT DISPLAY



















## PRODUCT PHOTOGRAPH