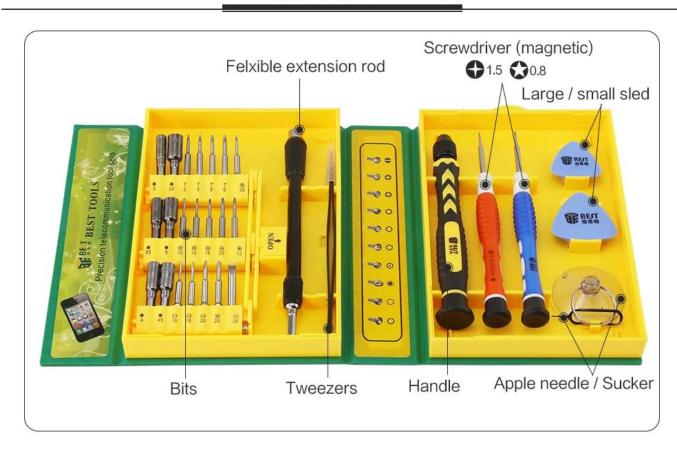

## **Features**

- 1. The head of screwdriver is made of high class Cr-V steel, handle is made of rubber.
- 2. The handle adapts anti-skiding design.
- 3. 21pcs different screwdriver head, which can be used for mobile phone, PC, laptop, digital products, glasses repairing.
- 4. Package Size: 150mm\*105mm\*36mm
- 5. Package weight: 0.4kg/box

## Specification /

Hex head:3.0mm, 3.5mm, 4.0mm, 4.5mm, 5.0mm, 5.5mm

TORX:T2, T3, T5, T6

Phillips: +1.0, +1.2, +1.5, +2

Slotted:-1.0, -1.5, -2.0

Pentalobe :Pentalobe 0.8, Pentalobe 1.2

Y :Y2.0 U :U2.6

BST-886 screwdrivers : Pentalobe 0.8, +1.5

Other accessories: handle, adjustable bar, ESD tweezers, 3.5mm suction cup, Eject pin, big

pry pick, small pry pick

## PRODUCT DISPLAY