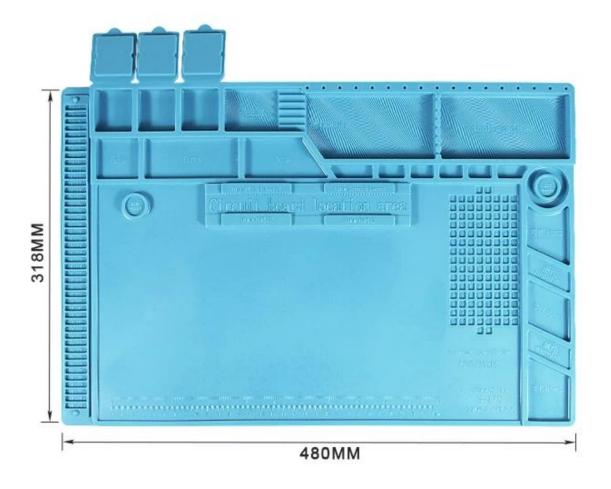

### PRODUCT SIZE

## Product Usage

| MATERIAL     | Soft silicone                                         |
|--------------|-------------------------------------------------------|
| BRAND        | BESTOOL                                               |
| PRODUCT NAME | Working Pad                                           |
| SIZE         | 480mm X 318mm                                         |
| TYPE         | Magnetic adsorption<br>Heat resistance<br>anti-static |