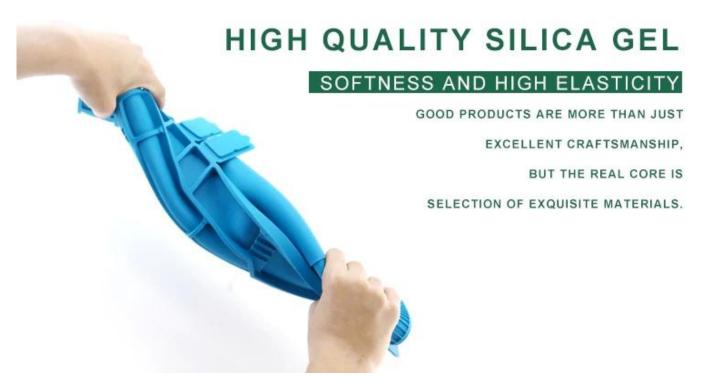

#### **▼**CHARACTERISTICS

This product is used for IC products repairing (suitable for some models). It is made of high-quality silicone insulation for high temperature resistance. With 4.0mm thickness, it has several card slots for placing various tools. The storage groove has magnetic adsorption, where small screws can be placed to prevent loss.