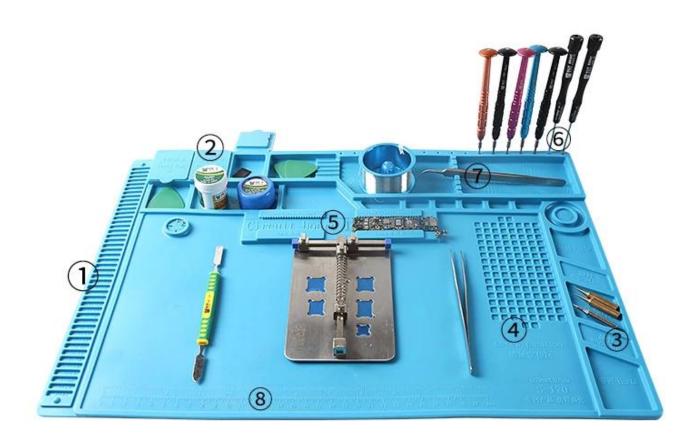

Magnetic adsorption

Heat resistance

- ①SCREWDRIVER HEAD STORAGE
- ③SCREWS PLUS MAGNETIC ZONE ④SCREW POSITION
- **5MOTHERBOARD GROOVE**
- **TOOL PLACEMENT AREA**

- **②COVER STORAGE BOX**
- **©SCREWDRIVER PLACEMENT AREA**
- **®MEASURING RULER**