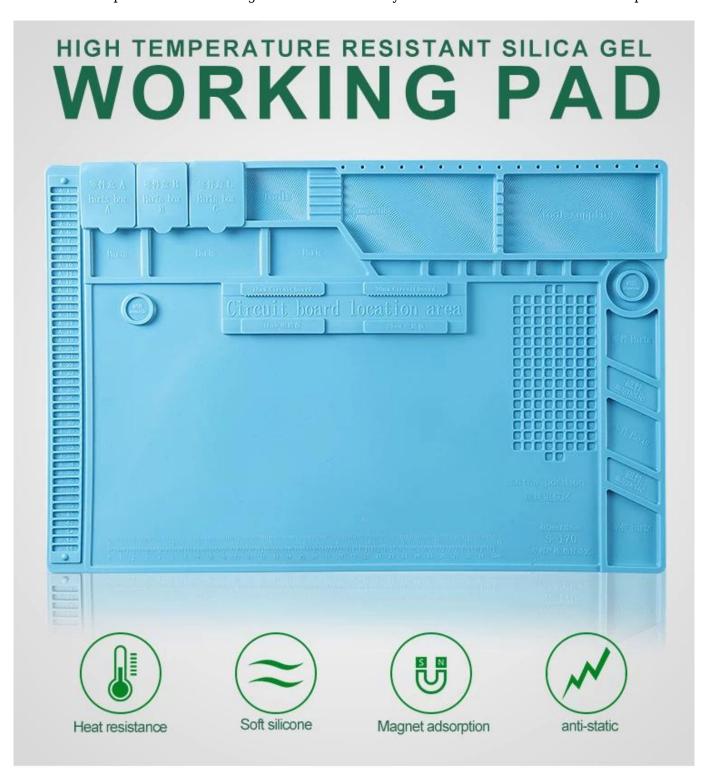

#### **Product Description**

- 1 The mat add built-in scale ruler (0  $\sim$  36cm), 124 screws position and 3 pcs part boxes with lid, 18 notches to make your work easy.
- 2 It is made of high quality silicone
- 3 The mat has excellent heat insulation performance, the soldering iron can directly solder in the mat.
- 4 Anti-Slip and Anti-static Design, both surface and back side are adopting the anti-slip design.
- 5 It is an ideal product for soldering electronics assembly or electronics and circuit board repair.

## Product Usage

| MATERIAL     | Soft silicone                                         |
|--------------|-------------------------------------------------------|
| BRAND        | BESTOOL                                               |
| PRODUCT NAME | Working Pad                                           |
| SIZE         | 480mm X 318mm                                         |
| TYPE         | Magnetic adsorption<br>Heat resistance<br>anti-static |

#### **▼**CHARACTERISTICS

This product is used for IC products repairing (suitable for some models). It is made of high-quality silicone insulation for high temperature resistance. With 4.0mm thickness, it has several card slots for placing various tools. The storage groove has magnetic adsorption, where small screws can be placed to prevent loss.

Magnetic adsorption

Heat resistance

- ①SCREWDRIVER HEAD STORAGE
- ③SCREWS PLUS MAGNETIC ZONE ④SCREW POSITION
- **5MOTHERBOARD GROOVE**
- **TOOL PLACEMENT AREA**

- **②COVER STORAGE BOX**
- **©SCREWDRIVER PLACEMENT AREA**
- **®MEASURING RULER**