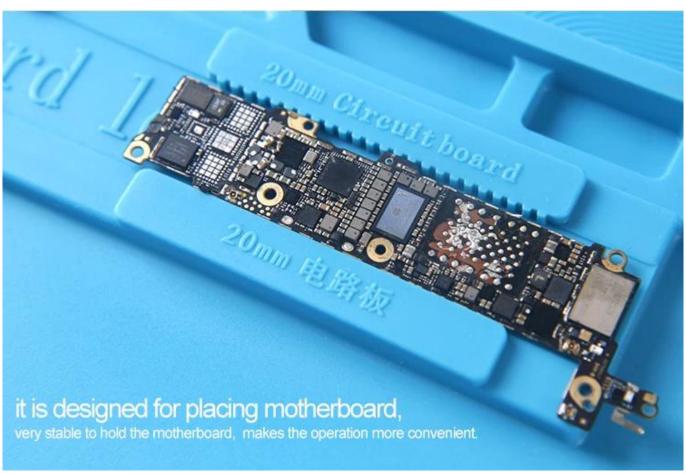

Magnetic adsorption

Heat resistance

- ①SCREWDRIVER HEAD STORAGE
- ③SCREWS PLUS MAGNETIC ZONE ④SCREW POSITION
- **5MOTHERBOARD GROOVE**
- **TOOL PLACEMENT AREA**

- **②COVER STORAGE BOX**
- **©SCREWDRIVER PLACEMENT AREA**
- **®MEASURING RULER**