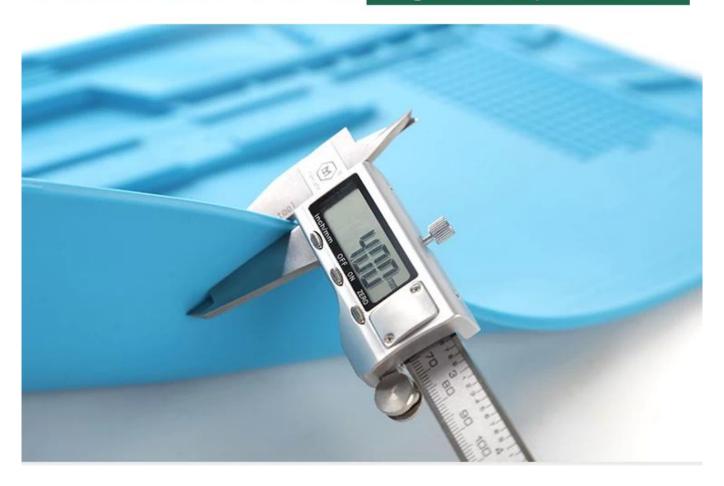

|
| TYPE         | Magnetic adsorption<br>Heat resistance<br>anti-static |

#### **▼**CHARACTERISTICS

This product is used for IC products repairing (suitable for some models). It is made of high-quality silicone insulation for high temperature resistance. With 4.0mm thickness, it has several card slots for placing various tools. The storage groove has magnetic adsorption, where small screws can be placed to prevent loss.







Magnetic adsorption



Heat resistance



- ①SCREWDRIVER HEAD STORAGE
- ③SCREWS PLUS MAGNETIC ZONE ④SCREW POSITION
- **5MOTHERBOARD GROOVE**
- **TOOL PLACEMENT AREA**

- **②COVER STORAGE BOX**
- **©SCREWDRIVER PLACEMENT AREA**
- **®MEASURING RULER**

### PRODUCT SIZE



# Thin to 4.00mm It can resist 500°C high temperature