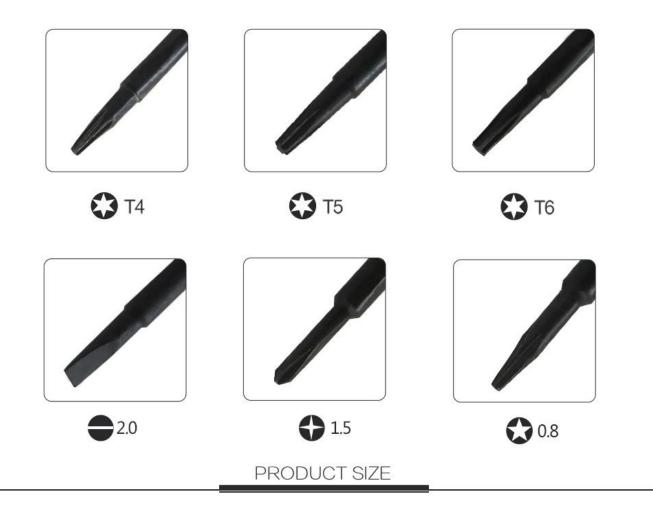

### PRODUCT DETAILS

#### Specification

| Model:                  | BST-9901                                                                      |
|-------------------------|-------------------------------------------------------------------------------|
| Material of screw bits: | Cr-V                                                                          |
| Material of handle:     | Aluminium alloy                                                               |
| Magnetism:              | Yes                                                                           |
| Types of screwdrivers:  | Pentalobe 0.8,1.2<br>,T2,T3,T4,T5,T6,T7,T8,PH00,PH000,Slotted 2.0,Trangle 2.5 |
| Length:                 | 118mm                                                                         |
| Net Weight:             | 35 g/piece                                                                    |
| Packing:                | Blister package                                                               |
| Weight/box:             | 50g                                                                           |