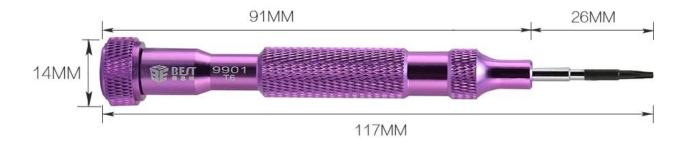

#### Specification

| Model:                  | BST-9901                                                                      |
|-------------------------|-------------------------------------------------------------------------------|
| Material of screw bits: | Cr-V                                                                          |
| Material of handle:     | Aluminium alloy                                                               |
| Magnetism:              | Yes                                                                           |
| Types of screwdrivers:  | Pentalobe 0.8,1.2<br>,T2,T3,T4,T5,T6,T7,T8,PH00,PH000,Slotted 2.0,Trangle 2.5 |
| Length:                 | 118mm                                                                         |
| Net Weight:             | 35 g/piece                                                                    |
| Packing:                | Blister package                                                               |
| Weight/box:             | 50g                                                                           |