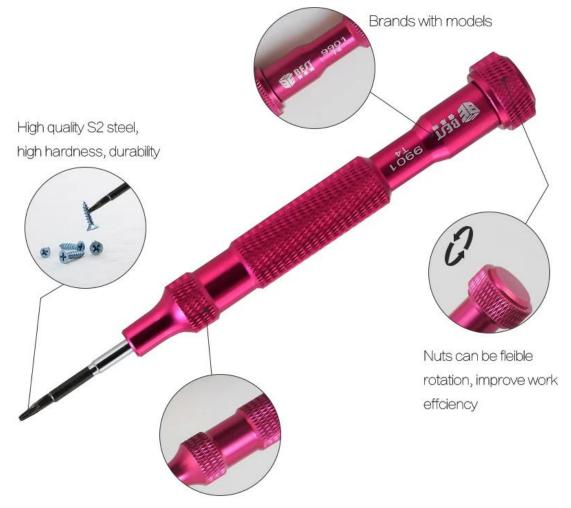

### **PRODUCT FEATURES**

Carved stipes , Anti-slip designed

### PRODUCT PHOTOGRAPH