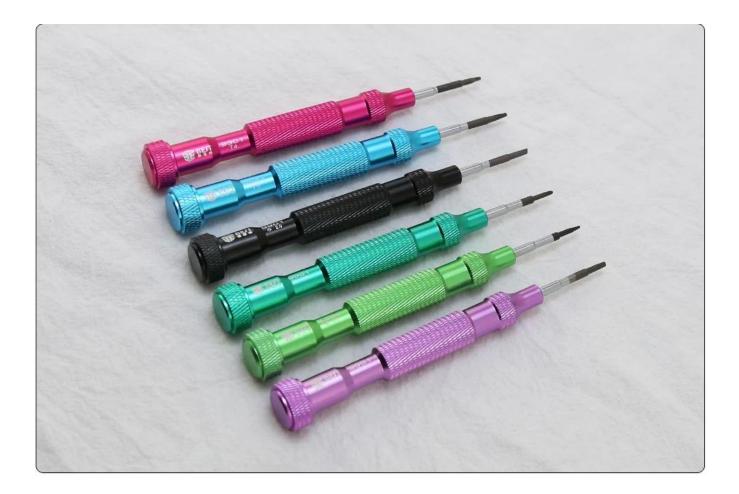

t/box:             | 50g                                                                           |

| Type of phone | Type of screwdriver |
|---------------|---------------------|
| iphone 5,4,4s | <b>★</b> 0.8, PH000 |
| iphone 2,3    | Slotted 2.0, PH00   |
| Touch 4       | Slotted 2.0, PH000  |
| SAMSUNG       | T6, PH000           |
| ipad 3/4/mini | PH000, T4           |
| Motorola      | T3,T4,T5,T6,T8      |
| NOKIA         | T5, T6, PH000       |
| Macbook pro   | T6, PH00            |
| xbox          | T8/ T10             |
| НТС           | T5, T6, PH000       |
| Blackberry    | T5, T6, PH000       |
| Macbook air   | ★ 1.2               |

## PRODUCT DISPLAY



### PRODUCT DETAILS





### **PRODUCT FEATURES**



Carved stipes , Anti-slip designed

### PRODUCT PHOTOGRAPH





# WEIGHT:223G