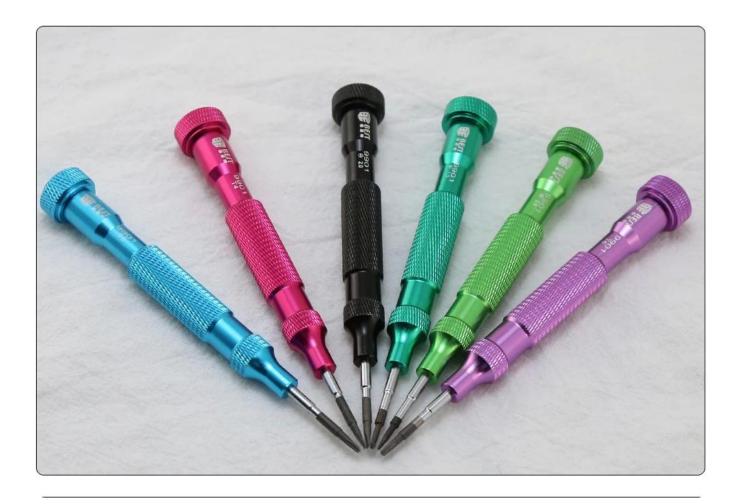

## PRODUCT DISPLAY

### **PRODUCT FEATURES**

Carved stipes , Anti-slip designed