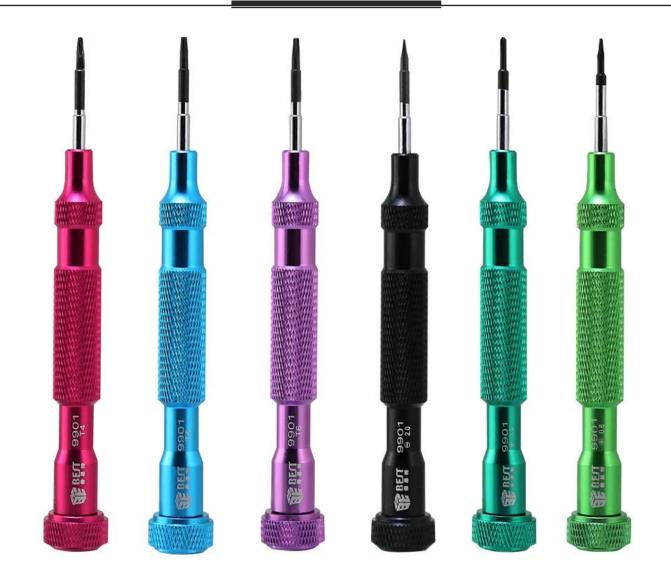

|
| Packing:                | Blister package                                                               |
| Weight/box:             | 50g                                                                           |

| Type of phone | Type of screwdriver |
|---------------|---------------------|
| iphone 5,4,4s | <b>★</b> 0.8, PH000 |
| iphone 2,3    | Slotted 2.0, PH00   |
| Touch 4       | Slotted 2.0, PH000  |
| SAMSUNG       | T6, PH000           |
| ipad 3/4/mini | PH000, T4           |
| Motorola      | T3,T4,T5,T6,T8      |
| NOKIA         | T5, T6, PH000       |
| Macbook pro   | T6, PH00            |
| xbox          | T8/ T10             |
| НТС           | T5, T6, PH000       |
| Blackberry    | T5, T6, PH000       |
| Macbook air   | ★ 1.2               |

## PRODUCT DISPLAY



### PRODUCT DETAILS





### **PRODUCT FEATURES**



Carved stipes , Anti-slip designed

### PRODUCT PHOTOGRAPH





# WEIGHT:223G