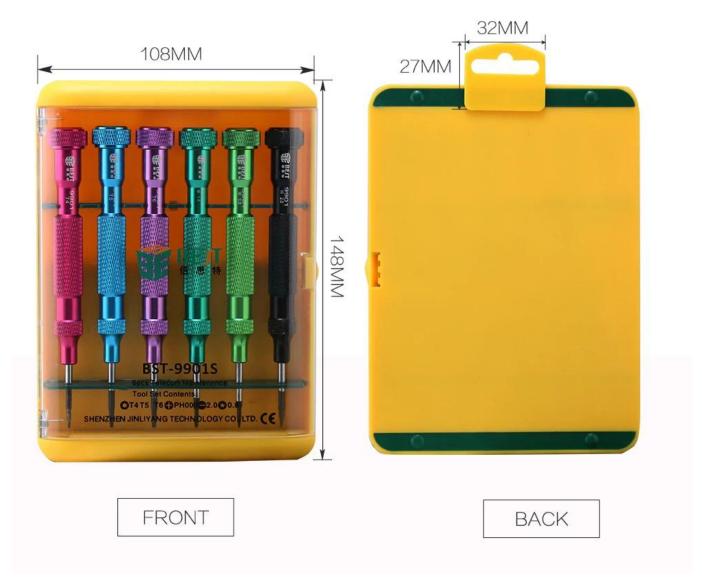

#### Specification

| Model:                  | BST-9901                                                                      |
|-------------------------|-------------------------------------------------------------------------------|
| Material of screw bits: | Cr-V                                                                          |
| Material of handle:     | Aluminium alloy                                                               |
| Magnetism:              | Yes                                                                           |
| Types of screwdrivers:  | Pentalobe 0.8,1.2<br>,T2,T3,T4,T5,T6,T7,T8,PH00,PH000,Slotted 2.0,Trangle 2.5 |
| Length:                 | 118mm                                                                         |
| Net Weight:             | 35 g/piece                                                                    |
| Packing:                | Blister package                                                               |
| Weight/box:             | 50g                                                                           |

### PRODUCT PHOTOGRAPH

# WEIGHT:223G