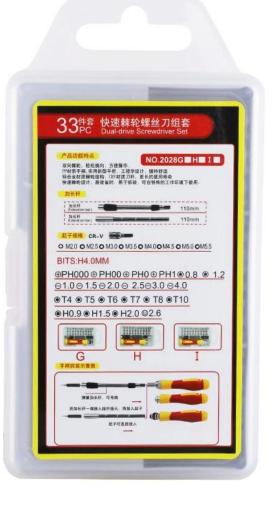

### PRODUCT DISPLAY

# PRODUCT FEATURES

| BITS:H4.0MM      | ⊕<br>PH0000     | ⊕<br>PH00 | ⊕<br>PH0         | ⊕<br>PH1          | <b>(*)</b><br>0.8 | <ul><li>★</li><li>1.2</li></ul> | $\bigoplus_{1.0}$ | $\bigcirc$ 1.5 |
|------------------|-----------------|-----------|------------------|-------------------|-------------------|---------------------------------|-------------------|----------------|
| Product Content: | ⊖               | <b>⊖</b>  | ⊖                | ⊖                 | <b>()</b>         | <b>()</b>                       | <b>()</b>         | <b>(1)</b>     |
|                  | 2.0             | 2.5       | 3.0              | 4.0               | T4                | T5                              | T6                | 17             |
|                  | <b>()</b><br>T8 | ()<br>T10 | <b>(</b><br>H0.9 | <b>()</b><br>H1.5 | <b>О</b><br>Н2.0  | <b>()</b><br>2.6                |                   |                |
| CR-V             | <b>Ф</b>        | <b>O</b>  | <b>O</b>         | <b>O</b>          | <b>O</b>          | <b>O</b>                        | <b>O</b>          | <b>O</b>       |
|                  | M2.0            | M2.5      | M3.0             | M3.5              | M4.0              | M4.5                            | M5.0              | M5.5           |