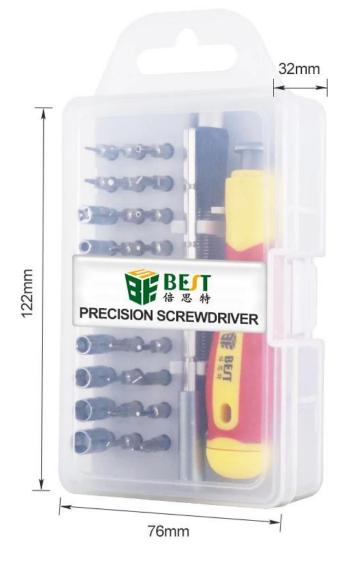

(1)</b>     |
|                  | 2.0             | 2.5       | 3.0              | 4.0               | T4                | T5                              | T6                | 17             |
|                  | <b>()</b><br>T8 | ()<br>T10 | <b>(</b><br>H0.9 | <b>()</b><br>H1.5 | <b>О</b><br>Н2.0  | <b>()</b><br>2.6                |                   |                |
| CR-V             | <b>Ф</b>        | <b>O</b>  | <b>O</b>         | <b>O</b>          | <b>O</b>          | <b>O</b>                        | <b>O</b>          | <b>O</b>       |
|                  | M2.0            | M2.5      | M3.0             | M3.5              | M4.0              | M4.5                            | M5.0              | M5.5           |







# PRODUCT PHOTOGRAPH





### **PRODUCT PACKAGING**