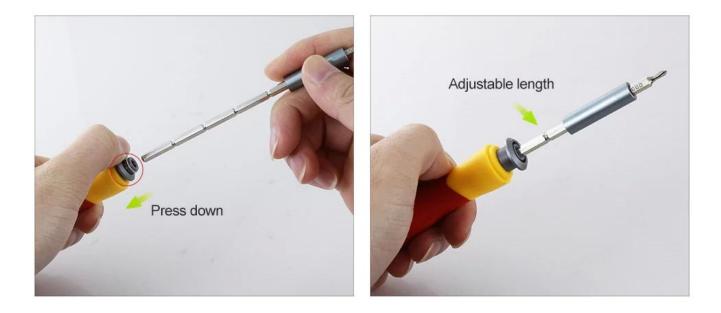

# PRODUCT FEATURES

| BITS:H4.0MM      | ⊕<br>PH0000     | ⊕<br>PH00 | ⊕<br>PH0         | ⊕<br>PH1          | <b>(*)</b><br>0.8 | <ul><li>★</li><li>1.2</li></ul> | $\bigoplus_{1.0}$ | $\bigcirc$ 1.5 |
|------------------|-----------------|-----------|------------------|-------------------|-------------------|---------------------------------|-------------------|----------------|
| Product Content: | ⊖               | <b>⊖</b>  | ⊖                | ⊖                 | <b>()</b>         | <b>()</b>                       | <b>()</b>         | <b>(1)</b>     |
|                  | 2.0             | 2.5       | 3.0              | 4.0               | T4                | T5                              | T6                | 17             |
|                  | <b>()</b><br>T8 | ()<br>T10 | <b>(</b><br>H0.9 | <b>()</b><br>H1.5 | <b>О</b><br>Н2.0  | <b>()</b><br>2.6                |                   |                |
| CR-V             | <b>Ф</b>        | <b>O</b>  | <b>O</b>         | <b>O</b>          | <b>O</b>          | <b>O</b>                        | <b>O</b>          | <b>O</b>       |
|                  | M2.0            | M2.5      | M3.0             | M3.5              | M4.0              | M4.5                            | M5.0              | M5.5           |