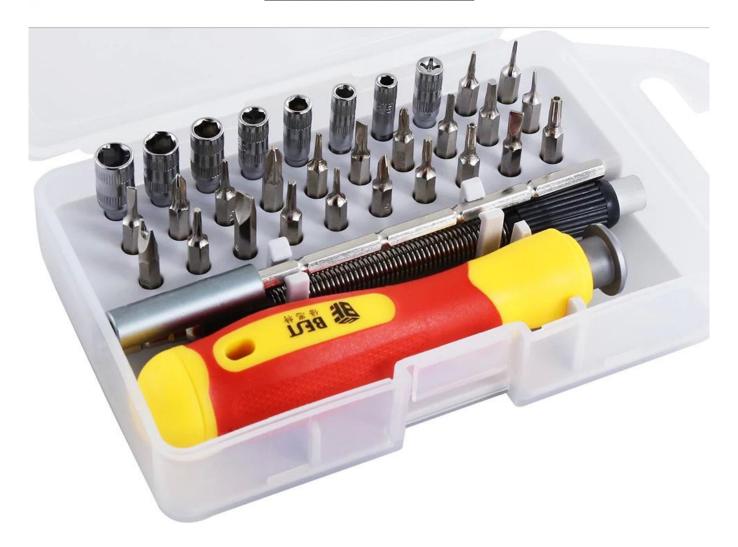

#### New Arrival Screwdriver Set Precision Tools Screwdriver Set for Reparing Mobile Phones, Computers and Laptops BEST-2028H

### **Products Introduction:**

- 1. The head of screwdriver is made of high class Cr-V steel, handle is made of rubber;
- 2. Can be used for almost electronic communication devices such as mobile phones, laptop, tablets and game pads;
- 3. Professional tool family will produce every single components perfectly.
- 4. OEM service can make your own design and brand with customized combination

### PRODUCT DISPLAY



# PRODUCT FEATURES



| BITS:H4.0MM      | ⊕<br>PH0000     | ⊕<br>PH00 | ⊕<br>PH0         | ⊕<br>PH1          | <b>(*)</b><br>0.8 | <ul><li>★</li><li>1.2</li></ul> | $\bigoplus_{1.0}$ | $\bigcirc$ 1.5 |
|------------------|-----------------|-----------|------------------|-------------------|-------------------|---------------------------------|-------------------|----------------|
| Product Content: | ⊖               | <b>⊖</b>  | ⊖                | ⊖                 | <b>()</b>         | <b>()</b>                       | <b>()</b>         | <b>(1)</b>     |
|                  | 2.0             | 2.5       | 3.0              | 4.0               | T4                | T5                              | T6                | 17             |
|                  | <b>()</b><br>T8 | ()<br>T10 | <b>(</b><br>H0.9 | <b>(