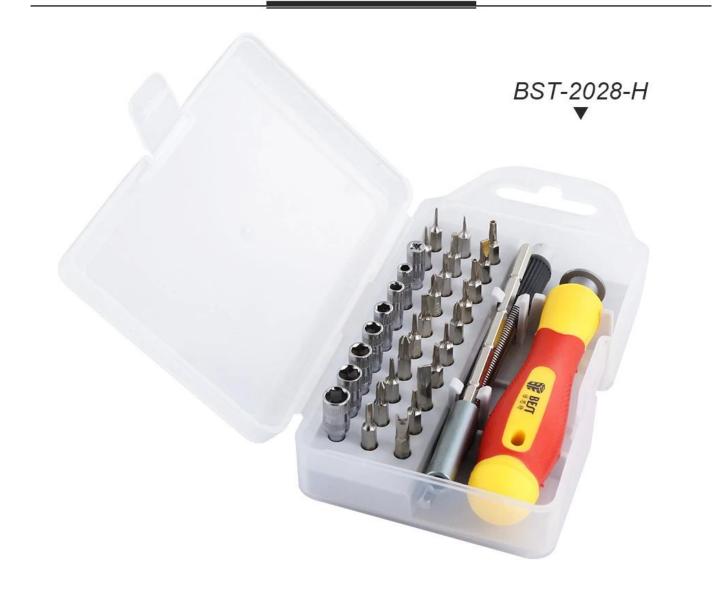

#### New Arrival Screwdriver Set Precision Tools Screwdriver Set for Reparing Mobile Phones, Computers and Laptops BEST-2028H

### **Products Introduction:**

- 1. The head of screwdriver is made of high class Cr-V steel, handle is made of rubber;
- 2. Can be used for almost electronic communication devices such as mobile phones, laptop, tablets and game pads;
- 3. Professional tool family will produce every single components perfectly.
- 4. OEM service can make your own design and brand with customized combination

### PRODUCT DISPLAY



# PRODUCT FEATURES



| BITS:H4.0MM      | ⊕<br>PH0000     | ⊕<br>PH00 | ⊕<br>PH0         | ⊕<br>PH1          | <b>(*)</b><br>0.8 | <ul><li>★</li><li>1.2</li></ul> | $\bigoplus_{1.0}$ | $\bigcirc$ 1.5 |
|------------------|-----------------|-----------|------------------|-------------------|-------------------|---------------------------------|-------------------|----------------|
| Product Content: | ⊖               | <b>⊖</b>  | ⊖                | ⊖                 | <b>()</b>         | <b>()</b>                       | <b>()</b>         | <b>(1)</b>     |
|                  | 2.0             | 2.5       | 3.0              | 4.0               | T4                | T5                              | T6                | 17             |
|                  | <b>()</b><br>T8 | ()<br>T10 | <