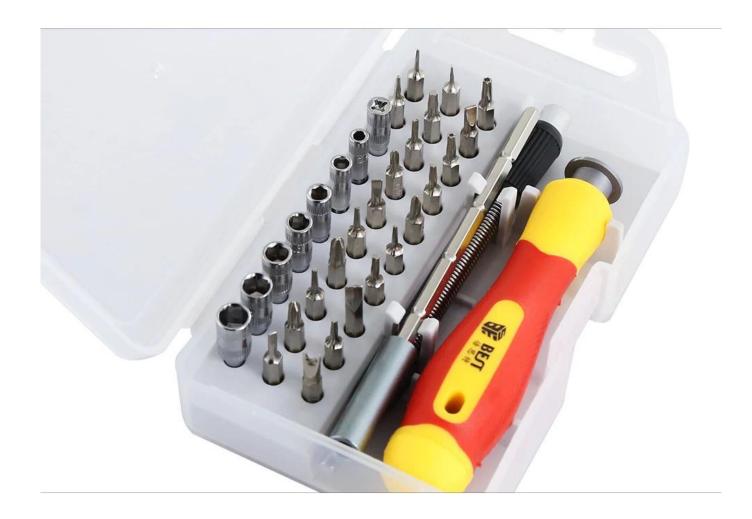

| <b>()</b>         | <b>(1)</b>     |
|                  | 2.0             | 2.5       | 3.0              | 4.0               | T4                | T5                              | T6                | 17             |
|                  | <b>()</b><br>T8 | ()<br>T10 | <b>(</b><br>H0.9 | <b>()</b><br>H1.5 | <b>О</b><br>Н2.0  | <b>()</b><br>2.6                |                   |                |
| CR-V             | <b>Ф</b>        | <b>O</b>  | <b>O</b>         | <b>O</b>          | <b>O</b>          | <b>O</b>                        | <b>O</b>          | <b>O</b>       |
|                  | M2.0            | M2.5      | M3.0             | M3.5              | M4.0              | M4.5                            | M5.0              | M5.5           |







# PRODUCT PHOTOGRAPH





### **PRODUCT PACKAGING**