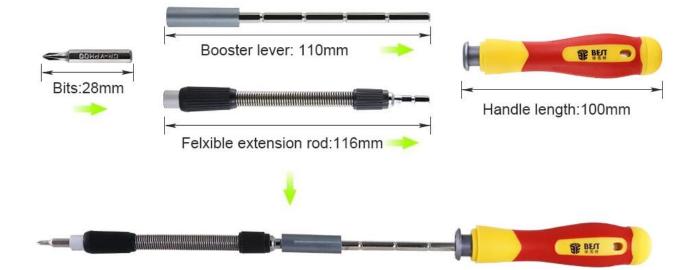

# PRODUCT FEATURES

| BITS:H4.0MM      | ⊕<br>PH0000     | ⊕<br>PH00 | ⊕<br>PH0         | ⊕<br>PH1          | <b>(*)</b><br>0.8 | <ul><li>★</li><li>1.2</li></ul> | $\bigoplus_{1.0}$ | $\bigcirc$ 1.5 |
|------------------|-----------------|-----------|------------------|-------------------|-------------------|---------------------------------|-------------------|----------------|
| Product Content: | ⊖               | <b>⊖</b>  | ⊖                | ⊖                 | <b>()</b>         | <b>()</b>                       | <b>()</b>         | <b>(1)</b>     |
|                  | 2.0             | 2.5       | 3.0              | 4.0               | T4                | T5                              | T6                | 17             |
|                  | <b>()</b><br>T8 | ()<br>T10 | <b>(</b><br>H0.9 | <b>()</b><br>H1.5 | <b>О</b><br>Н2.0  | <b>()</b><br>2.6                |                   |                |
| CR-V             | <b>Ф</b>        | <b>O</b>  | <b>O</b>         | <b>O</b>          | <b>O</b>          | <b>O</b>                        | <b>O</b>          | <b>O</b>       |
|                  | M2.0            | M2.5      | M3.0             | M3.5              | M4.0              | M4.5                            | M5.0              | M5.5           |