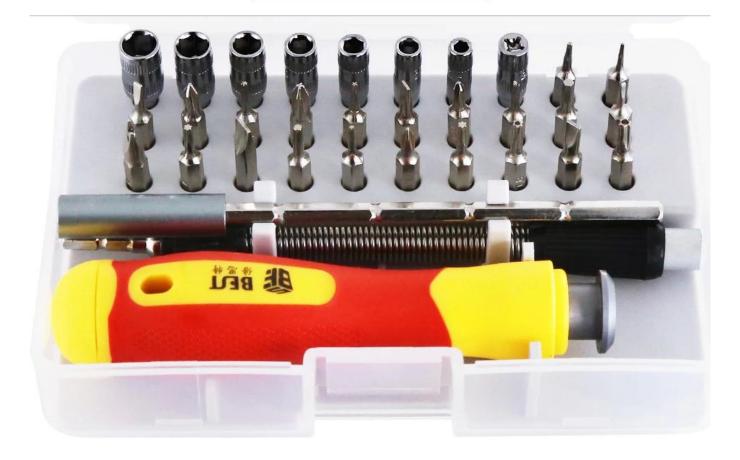

| <b>()</b>         | <b>(1)</b>     |
|                  | 2.0             | 2.5       | 3.0              | 4.0               | T4                | T5                              | T6                | 17             |
|                  | <b>()</b><br>T8 | ()<br>T10 | <b>(</b><br>H0.9 | <b>()</b><br>H1.5 | <b>О</b><br>Н2.0  | <b>()</b><br>2.6                |                   |                |
| CR-V             | <b>Ф</b>        | <b>O</b>  | <b>O</b>         | <b>O</b>          | <b>O</b>          | <b>O</b>                        | <b>O</b>          | <b>O</b>       |
|                  | M2.0            | M2.5      | M3.0             | M3.5              | M4.0              | M4.5                            | M5.0              | M5.5           |







# PRODUCT PHOTOGRAPH





### **PRODUCT PACKAGING**