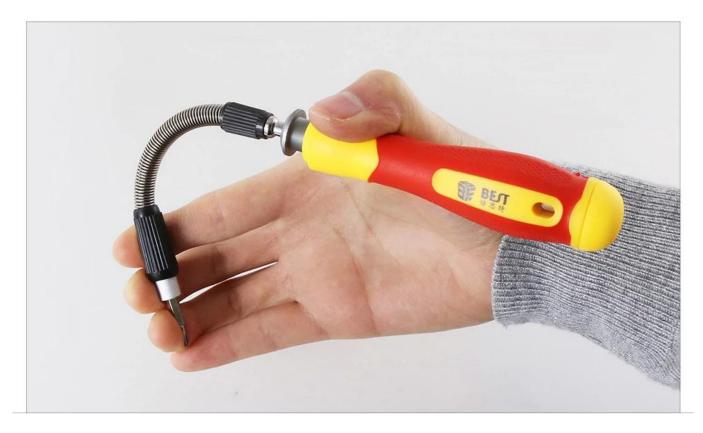

### **Products Introduction:**

- 1. The head of screwdriver is made of high class Cr-V steel, handle is made of rubber;
- 2. Can be used for almost electronic communication devices such as mobile phones, laptop, tablets and game pads;
- 3. Professional tool family will produce every single components perfectly.
- 4. OEM service can make your own design and brand with customized combination

# PRODUCT PHOTOGRAPH