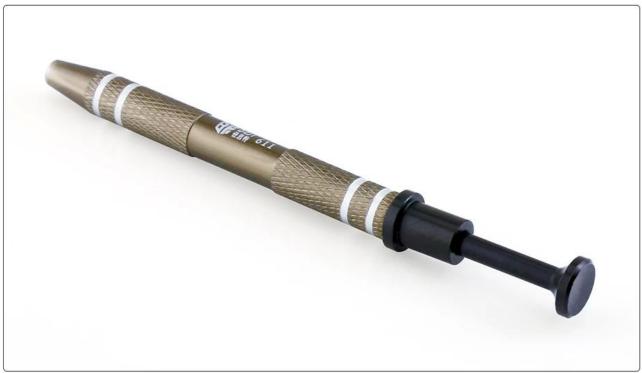

Precision parts grabber seizes four claws to grasp the handheld tool

## **Product Description:**

100% new quality

The capture device is made of precision castings

Four-claw design, not easy to drop when tiny components and chips

Used to pick up the IC chip assembly to make your maintenance work easily

Easy to use, just press the top, then the four claws appear 100% new high quality

The capture device is made of precision castings

Four-claw design, not easy to drop when tiny components and chips

Used to pick up the IC chip assembly to make your maintenance work easily

Easy to use, just press the top, then four paws appear

## PRODUCT SIZE

MODEL:611



## PRODUCT FEATURES







## PRODUCT PHOTOGRAPH