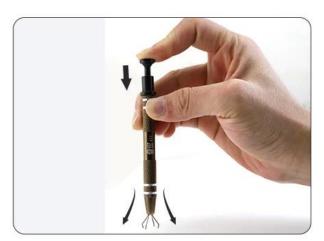

Easy to use, just press the top, then the four claws appear 100% new high quality

The capture device is made of precision castings

Four-claw design, not easy to drop when tiny components and chips

Used to pick up the IC chip assembly to make your maintenance work easily

Easy to use, just press the top, then four paws appear