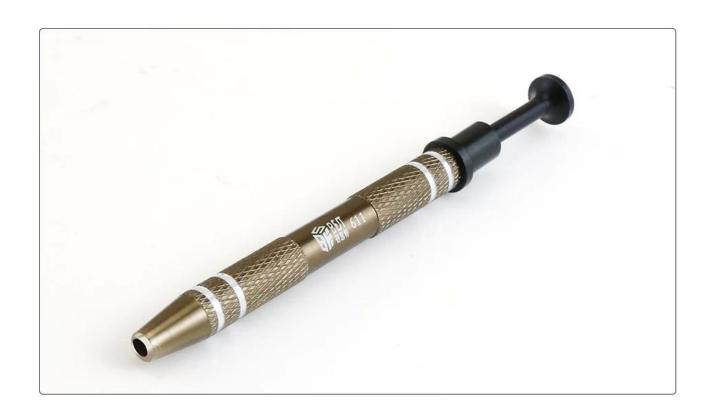

Precision parts grabber seizes four claws to grasp the handheld tool

## **Product Description:**

100% new quality

The capture device is made of precision castings

Four-claw design, not easy to drop when tiny components and chips

Used to pick up the IC chip assembly to make your maintenance work easily

Easy to use, just press the top, then the four claws appear 100% new high quality

The capture device is made of precision castings

Four-claw design, not easy to drop when tiny components and chips

Used to pick up the IC chip assembly to make your maintenance work easily

Easy to use, just press the top, then four paws appear

## PRODUCT SIZE

MODEL:611



## PRODUCT FEATURES







## PRODUCT PHOTOGRAPH