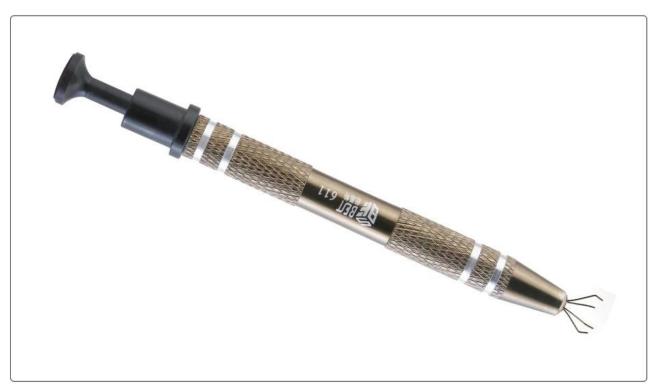

Precision parts grabber seizes four claws to grasp the handheld tool

## **Product Description:**

100% new quality

The capture device is made of precision castings

Four-claw design, not easy to drop when tiny components and chips

Used to pick up the IC chip assembly to make your maintenance work easily

Easy to use, just press the top, then the four claws appear 100% new high quality

The capture device is made of precision castings

Four-claw design, not easy to drop when tiny components and chips

Used to pick up the IC chip assembly to make your maintenance work easily

Easy to use, just press the top, then four paws appear