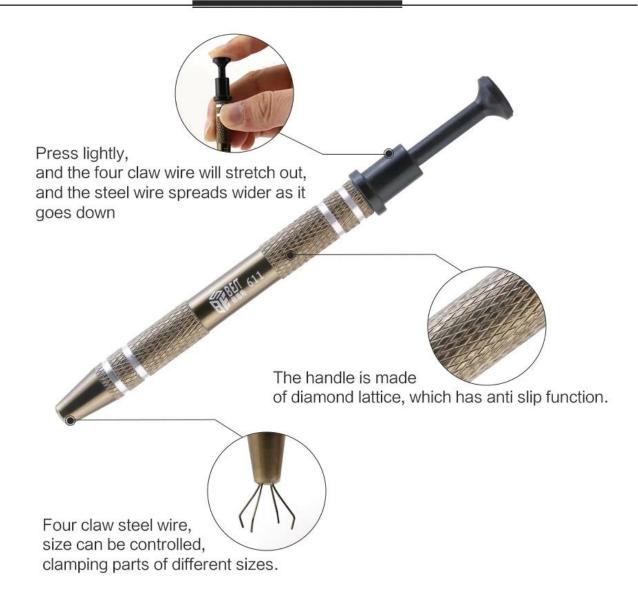

## **Product Description:**

100% new quality

The capture device is made of precision castings

Four-claw design, not easy to drop when tiny components and chips

Used to pick up the IC chip assembly to make your maintenance work easily

Easy to use, just press the top, then the four claws appear 100% new high quality

The capture device is made of precision castings

Four-claw design, not easy to drop when tiny components and chips

Used to pick up the IC chip assembly to make your maintenance work easily

Easy to use, just press the top, then four paws appear

## PRODUCT FEATURES