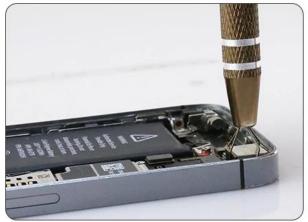

## **Product Description:**

100% new quality

The capture device is made of precision castings

Four-claw design, not easy to drop when tiny components and chips

Used to pick up the IC chip assembly to make your maintenance work easily

Easy to use, just press the top, then the four claws appear 100% new high quality

The capture device is made of precision castings

Four-claw design, not easy to drop when tiny components and chips

Used to pick up the IC chip assembly to make your maintenance work easily