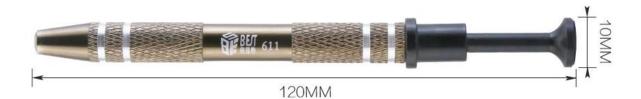

Precision parts grabber seizes four claws to grasp the handheld tool

## **Product Description:**

100% new quality

The capture device is made of precision castings

Four-claw design, not easy to drop when tiny components and chips

Used to pick up the IC chip assembly to make your maintenance work easily

Easy to use, just press the top, then the four claws appear 100% new high quality

The capture device is made of precision castings

Four-claw design, not easy to drop when tiny components and chips

Used to pick up the IC chip assembly to make your maintenance work easily

Easy to use, just press the top, then four paws appear

## PRODUCT SIZE

MODEL:611



## PRODUCT FEATURES







## PRODUCT PHOTOGRAPH