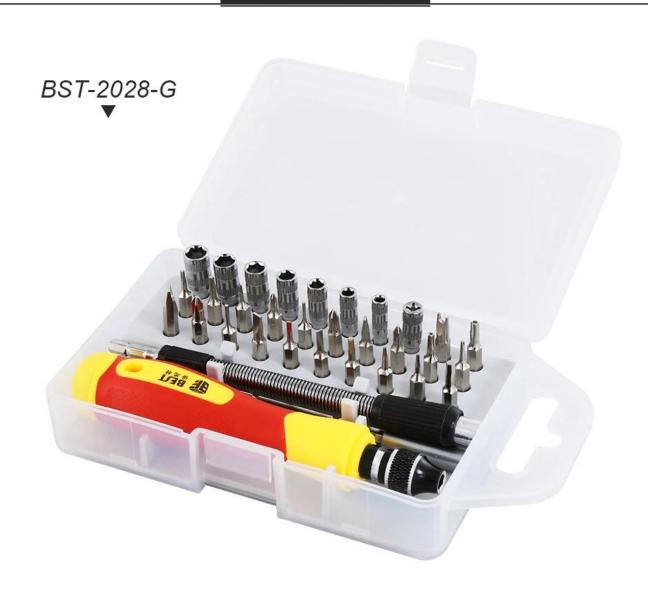

### Products Introduction:

- 1. Professional Screwdriver Sets for Electronic Communication Device
- 2. 33 pcs in one sets can reach your demand for any device you want to repair
- 3. OEM service is welcomed
- 4. Our factory can produce your brand and do you own design
- 5. Fast delivery and production time

### PRODUCT DISPLAY