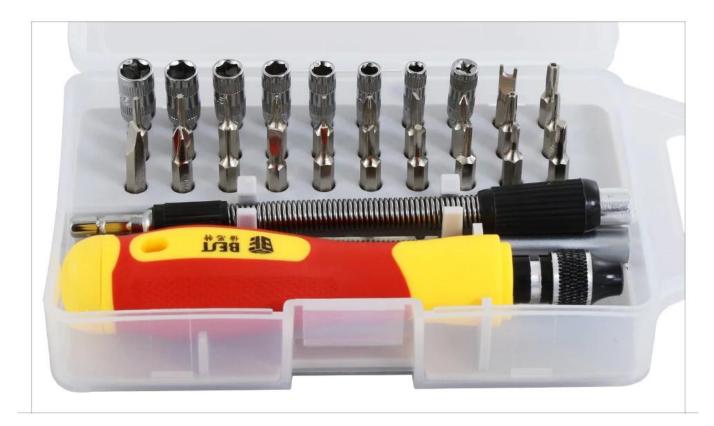

### PRODUCT DISPLAY

### Products Introduction:

- 1. Professional Screwdriver Sets for Electronic Communication Device
- 2. 33 pcs in one sets can reach your demand for any device you want to repair
- 3. OEM service is welcomed
- 4. Our factory can produce your brand and do you own design
- 5. Fast delivery and production time