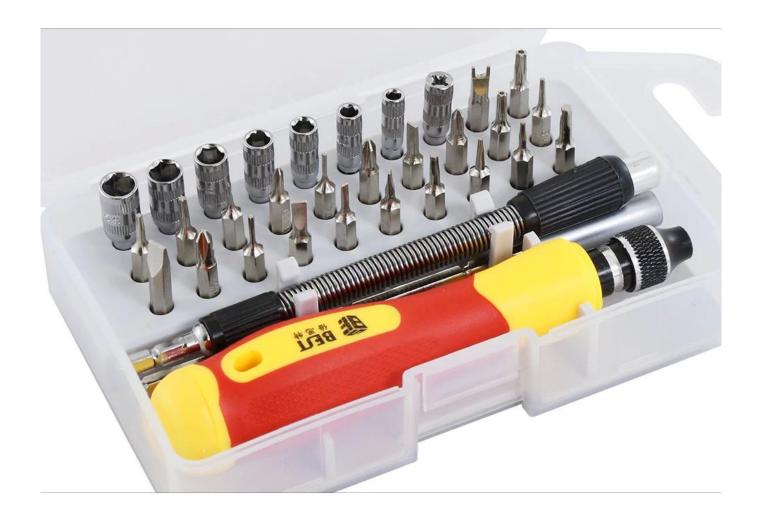

<b>(1)</b>     |
|                  | 2.0         | 2.5       | 3.0               | 4.0           | T4                              | T5                              | T6                | T7             |
|                  | (1)<br>T8   | ()<br>T10 | <b>()</b><br>H0.9 | <b>(</b> H1.5 | )<br>H2.0                       | <b>())</b><br>2.6               |                   |                |
| CR-V             | <b>Ф</b>    | <b>O</b>  | <b>O</b>          | <b>O</b>      | <b>O</b>                        | <b>O</b>                        | <b>O</b>          | <b>O</b>       |
|                  | M2.0        | M2.5      | M3.0              | M3.5          | M4.0                            | M4.5                            | M5.0              | M5.5           |







# PRODUCT PHOTOGRAPH





### **PRODUCT PACKAGING**