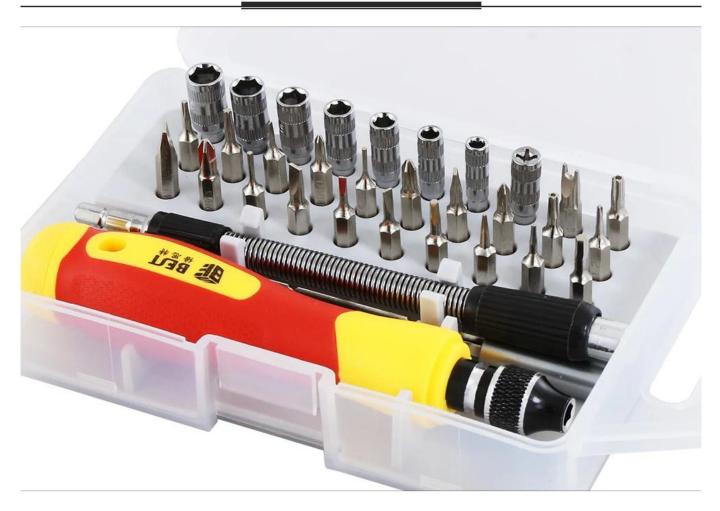

| <b>(1)</b>     |
|                  | 2.0         | 2.5       | 3.0               | 4.0           | T4                              | T5                              | T6                | T7             |
|                  | (1)<br>T8   | ()<br>T10 | <b>()</b><br>H0.9 | <b>(</b> H1.5 | )<br>H2.0                       | <b>())</b><br>2.6               |                   |                |
| CR-V             | <b>Ф</b>    | <b>O</b>  | <b>O</b>          | <b>O</b>      | <b>O</b>                        | <b>O</b>                        | <b>O</b>          | <b>O</b>       |
|                  | M2.0        | M2.5      | M3.0              | M3.5          | M4.0                            | M4.5                            | M5.0              | M5.5           |







# PRODUCT PHOTOGRAPH





### **PRODUCT PACKAGING**