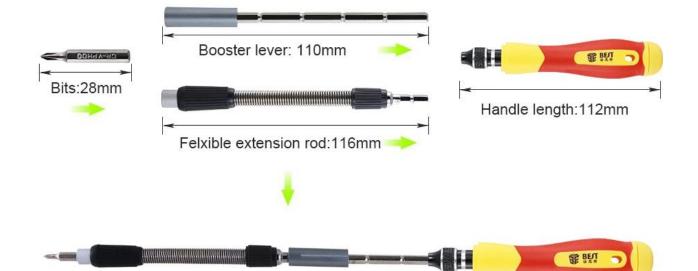

# PRODUCT FEATURES

| BITS:H4.0MM      | ⊕<br>PH0000 | ⊕<br>PH00 | ⊕<br>PH0          | ⊕<br>PH1      | <ul><li>★</li><li>0.8</li></ul> | <ul><li>✤</li><li>1.2</li></ul> | $\bigoplus_{1.0}$ | $\bigcirc$ 1.5 |
|------------------|-------------|-----------|-------------------|---------------|---------------------------------|---------------------------------|-------------------|----------------|
| Product Content: | ⊖           | <b>○</b>  | ⊖                 | ⊖             | <b>()</b>                       | <b>()</b>                       | <b>()</b>         | <b>(1)</b>     |
|                  | 2.0         | 2.5       | 3.0               | 4.0           | T4                              | T5                              | T6                | T7             |
|                  | (1)<br>T8   | ()<br>T10 | <b>()</b><br>H0.9 | <b>(</b> H1.5 | )<br>H2.0                       | <b>())</b><br>2.6               |                   |                |
| CR-V             | <b>Ф</b>    | <b>O</b>  | <b>O</b>          | <b>O</b>      | <b>O</b>                        | <b>O</b>                        | <b>O</b>          | <b>O</b>       |
|                  | M2.0        | M2.5      | M3.0              | M3.5          | M4.0                            | M4.5                            | M5.0              | M5.5           |