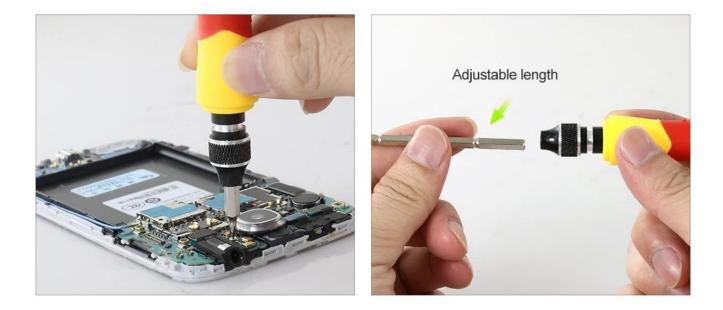

# PRODUCT FEATURES

| BITS:H4.0MM      | ⊕<br>PH0000 | ⊕<br>PH00 | ⊕<br>PH0          | ⊕<br>PH1      | <ul><li>★</li><li>0.8</li></ul> | <ul><li>✤</li><li>1.2</li></ul> | $\bigoplus_{1.0}$ | $\bigcirc$ 1.5 |
|------------------|-------------|-----------|-------------------|---------------|---------------------------------|---------------------------------|-------------------|----------------|
| Product Content: | ⊖           | <b>○</b>  | ⊖                 | ⊖             | <b>()</b>                       | <b>()</b>                       | <b>()</b>         | <b>(1)</b>     |
|                  | 2.0         | 2.5       | 3.0               | 4.0           | T4                              | T5                              | T6                | T7             |
|                  | (1)<br>T8   | ()<br>T10 | <b>()</b><br>H0.9 | <b>(</b> H1.5 | )<br>H2.0                       | <b>())</b><br>2.6               |                   |                |
| CR-V             | <b>Ф</b>    | <b>O</b>  | <b>O</b>          | <b>O</b>      | <b>O</b>                        | <b>O</b>                        | <b>O</b>          | <b>O</b>       |
|                  | M2.0        | M2.5      | M3.0              | M3.5          | M4.0                            | M4.5                            | M5.0              | M5.5           |