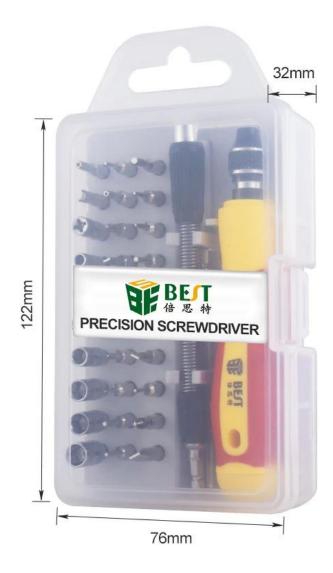

| 2.0         | 2.5       | 3.0               | 4.0           | T4                              | T5                              | T6                | T7             |
|                  | (1)<br>T8   | ()<br>T10 | <b>()</b><br>H0.9 | <b>(</b> H1.5 | )<br>H2.0                       | <b>())</b><br>2.6               |                   |                |
| CR-V             | <b>Ф</b>    | <b>O</b>  | <b>O</b>          | <b>O</b>      | <b>O</b>                        | <b>O</b>                        | <b>O</b>          | <b>O</b>       |
|                  | M2.0        | M2.5      | M3.0              | M3.5          | M4.0                            | M4.5                            | M5.0              | M5.5           |







# PRODUCT PHOTOGRAPH





### **PRODUCT PACKAGING**