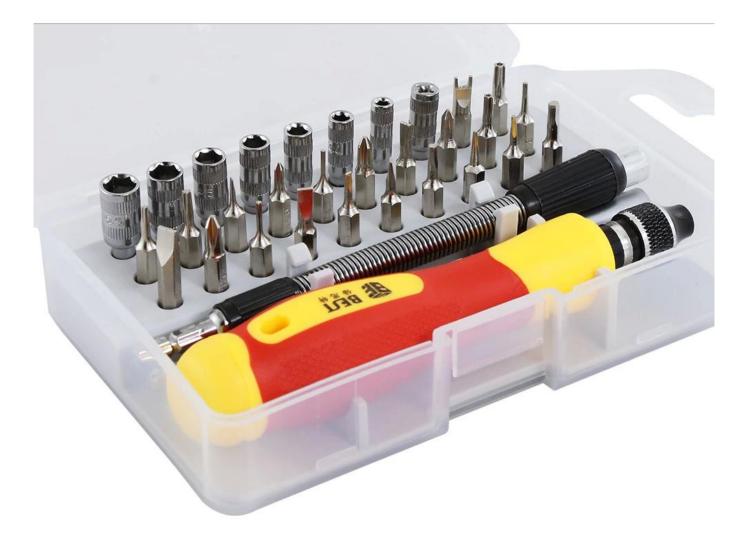

### Products Introduction:

- 1. Professional Screwdriver Sets for Electronic Communication Device
- 2. 33 pcs in one sets can reach your demand for any device you want to repair
- 3. OEM service is welcomed
- 4. Our factory can produce your brand and do you own design
- 5. Fast delivery and production time

### PRODUCT DISPLAY



# PRODUCT FEATURES



| BITS:H4.0MM      | ⊕<br>PH0000 | ⊕<br>PH00 | ⊕<br>PH0          | ⊕<br>PH1      | <ul><li>★</li><li>0.8</li></ul> | <ul><li>✤</li><li>1.2</li></ul> | $\bigoplus_{1.0}$ | $\bigcirc$ 1.5 |
|------------------|-------------|-----------|-------------------|---------------|---------------------------------|---------------------------------|-------------------|----------------|
| Product Content: | ⊖           | <b>○</b>  | ⊖                 | ⊖             | <b>()</b>                       | <b>()</b>                       | <b>()</b>         | <b>(1)</b>     |
|                  | 2.0         | 2.5       | 3.0               | 4.0           | T4                              | T5                              | T6                | T7             |
|                  | (1)<br>T8   | ()<br>T10 |