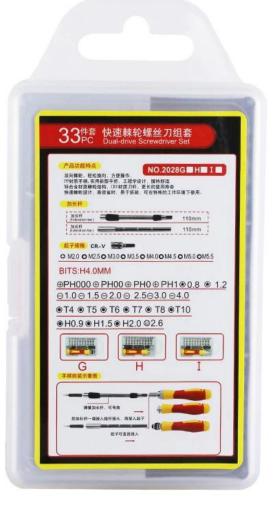

# PRODUCT FEATURES

| BITS:H4.0MM      | ⊕<br>PH0000 | ⊕<br>PH00 | ⊕<br>PH0          | ⊕<br>PH1      | <ul><li>★</li><li>0.8</li></ul> | <ul><li>✤</li><li>1.2</li></ul> | $\bigoplus_{1.0}$ | $\bigcirc$ 1.5 |
|------------------|-------------|-----------|-------------------|---------------|---------------------------------|---------------------------------|-------------------|----------------|
| Product Content: | ⊖           | <b>○</b>  | ⊖                 | ⊖             | <b>()</b>                       | <b>()</b>                       | <b>()</b>         | <b>(1)</b>     |
|                  | 2.0         | 2.5       | 3.0               | 4.0           | T4                              | T5                              | T6                | T7             |
|                  | (1)<br>T8   | ()<br>T10 | <b>()</b><br>H0.9 | <b>(</b> H1.5 | )<br>H2.0                       | <b>())</b><br>2.6               |                   |                |
| CR-V             | <b>Ф</b>    | <b>O</b>  | <b>O</b>          | <b>O</b>      | <b>O</b>                        | <b>O</b>                        | <b>O</b>          | <b>O</b>       |
|                  | M2.0        | M2.5      | M3.0              | M3.5          | M4.0                            | M4.5                            | M5.0              | M5.5           |