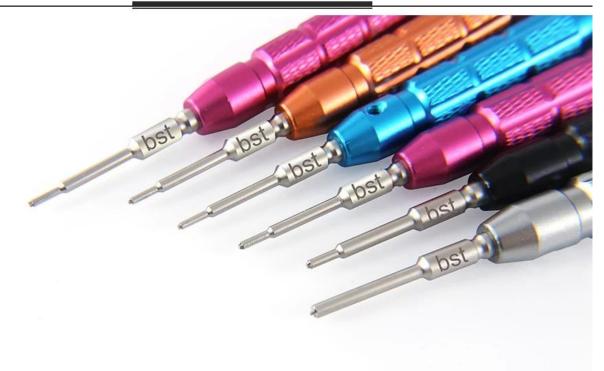

#### PRODUCT PHOTOGRAPH

| Brand:                                                                   | BET HE T                                  | Model:                     | 899 | Weight: | 20G         |
|--------------------------------------------------------------------------|-------------------------------------------|----------------------------|-----|---------|-------------|
| Screw bit:                                                               | ☆0.8, +1.3, Y0.6, +1.5, Pinhead PH2.5, T2 |                            |     |         |             |
| Color:                                                                   | black, silver, red, orange, blue          |                            |     | Size:   | 122*20*10mm |
| Handle Material:                                                         |                                           | Aviation aluminum material |     |         |             |
| Screw bit material:                                                      |                                           | Chrome-molybdenum steel    |     |         |             |
| Features:                                                                |                                           |                            |     |         |             |
| 1. Aviation aluminum handle, good handle feeling, non-slip, anti-ompact, |                                           |                            |     |         |             |
| anti-rust, effectively improve work efficiency.                          |                                           |                            |     |         |             |
| 2. The bits are special 3D design, exactly matched with the screws,      |                                           |                            |     |         |             |
| can open broken screws easily                                            |                                           |                            |     |         |             |