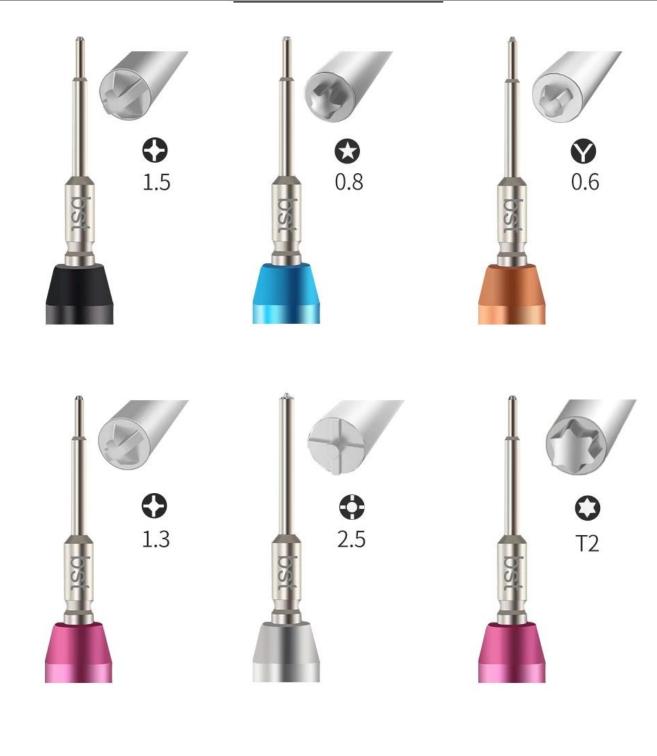

# 3D design, high precision bit

Chrome-molybdenum steel, with strong magnetic

#### PRODUCT PHOTOGRAPH

| Brand:                                                                   | BET HE T                                  | Model:                     | 899 | Weight: | 20G         |
|--------------------------------------------------------------------------|-------------------------------------------|----------------------------|-----|---------|-------------|
| Screw bit:                                                               | ☆0.8, +1.3, Y0.6, +1.5, Pinhead PH2.5, T2 |                            |     |         |             |
| Color:                                                                   | black, silver, red, orange, blue          |                            |     | Size:   | 122*20*10mm |
| Handle Material:                                                         |                                           | Aviation aluminum material |     |         |             |
| Screw bit material:                                                      |                                           | Chrome-molybdenum steel    |     |         |             |
| Features:                                                                |                                           |                            |     |         |             |
| 1. Aviation aluminum handle, good handle feeling, non-slip, anti-ompact, |                                           |                            |     |         |             |
| anti-rust, effectively improve work efficiency.                          |                                           |                            |     |         |             |
| 2. The bits are special 3D design, exactly matched with the screws,      |                                           |                            |     |         |             |
| can open broken screws easily                                            |                                           |                            |     |         |             |