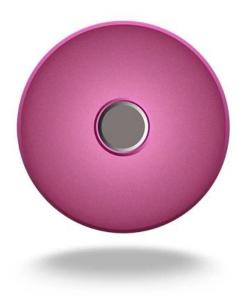

## Flexible 360° rotation

The perfect fit of the cap and the pen body makes it easier to hold