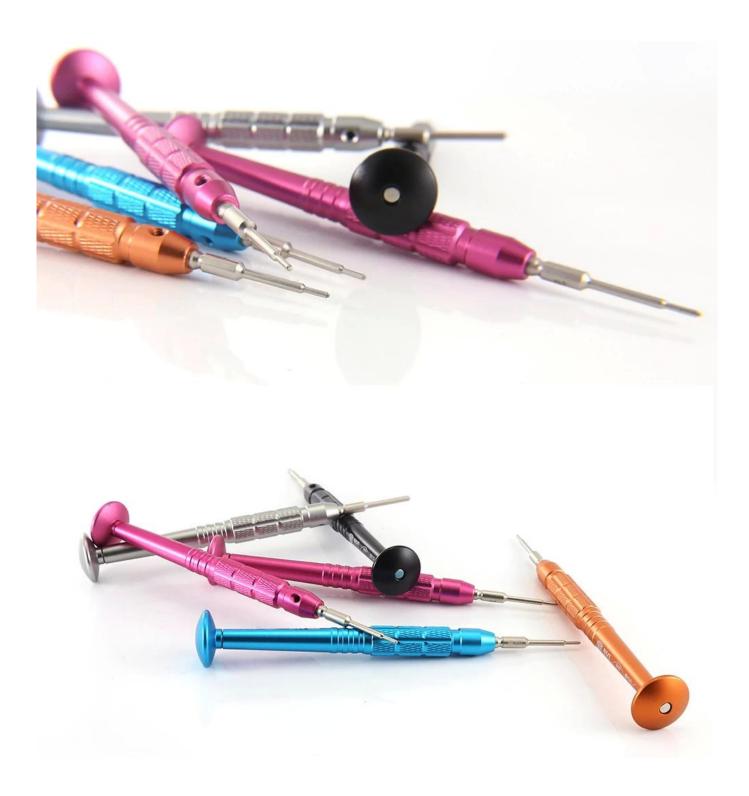

#### PRODUCT PHOTOGRAPH

| Brand:                                                                   | BET HE T                                  | Model:                     | 899 | Weight: | 20G         |
|--------------------------------------------------------------------------|-------------------------------------------|----------------------------|-----|---------|-------------|
| Screw bit:                                                               | ☆0.8, +1.3, Y0.6, +1.5, Pinhead PH2.5, T2 |                            |     |         |             |
| Color:                                                                   | black, silver, red, orange, blue          |                            |     | Size:   | 122*20*10mm |
| Handle Material:                                                         |                                           | Aviation aluminum material |     |         |             |
| Screw bit material:                                                      |                                           | Chrome-molybdenum steel    |     |         |             |
| Features:                                                                |                                           |                            |     |         |             |
| 1. Aviation aluminum handle, good handle feeling, non-slip, anti-ompact, |                                           |                            |     |         |             |
| anti-rust, effectively improve work efficiency.                          |                                           |                            |     |         |             |
| 2. The bits are special 3D design, exactly matched with the screws,      |                                           |                            |     |         |             |
| can open broken screws easily                                            |                                           |                            |     |         |             |