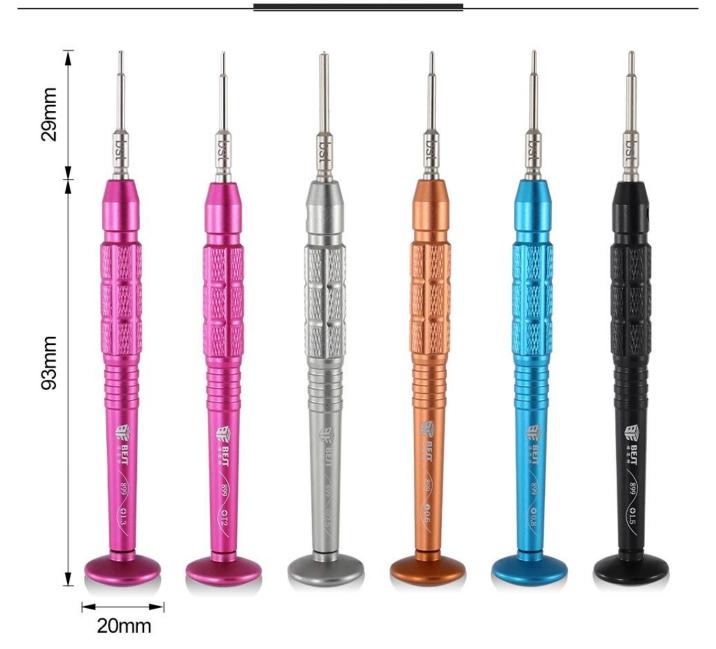

3 18 months warranty, more than 10000 times use

PRODUCT SIZE

### PRODUCT DETAILS