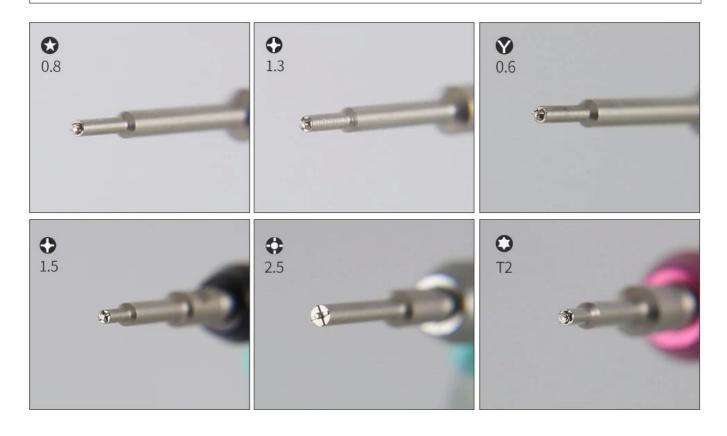

# 3D design, high precision bit

Chrome-molybdenum steel, with strong magnetic

#### PRODUCT PHOTOGRAPH

| Brand:                                                                   | BET HE T                                  | Model:                     | 899 | Weight: | 20G         |
|--------------------------------------------------------------------------|-------------------------------------------|----------------------------|-----|---------|-------------|
| Screw bit:                                                               | ☆0.8, +1.3, Y0.6, +1.5, Pinhead PH2.5, T2 |                            |     |         |             |
| Color:                                                                   | black, silver, red, orange, blue          |                            |     | Size:   | 122*20*10mm |
| Handle Material:                                                         |                                           | Aviation aluminum material |     |         |             |
| Screw bit material:                                                      |                                           | Chrome-molybdenum steel    |     |         |             |
| Features:                                                                |                                           |                            |     |         |             |
| 1. Aviation aluminum handle, good handle feeling, non-slip, anti-ompact, |                                           |                            |     |         |             |
| anti-rust, effectively improve work efficiency.                          |                                           |                            |     |         |             |
| 2. The bits are special 3D design, exactly matched with the screws,      |                                           |                            |     |         |             |
| can open broken screws easily                                            |                                           |                            |     |         |             |