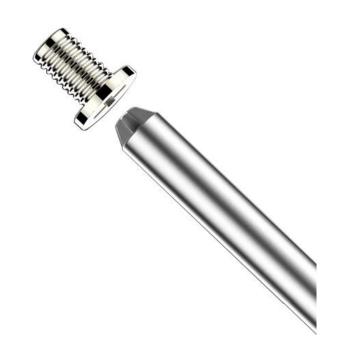

# 3D design, high precision bit

Chrome-molybdenum steel, with strong magnetic

## Aviation aluminum material

Precision sandblasting, Professional Anti-Slip design

III OF BET

899

01.3