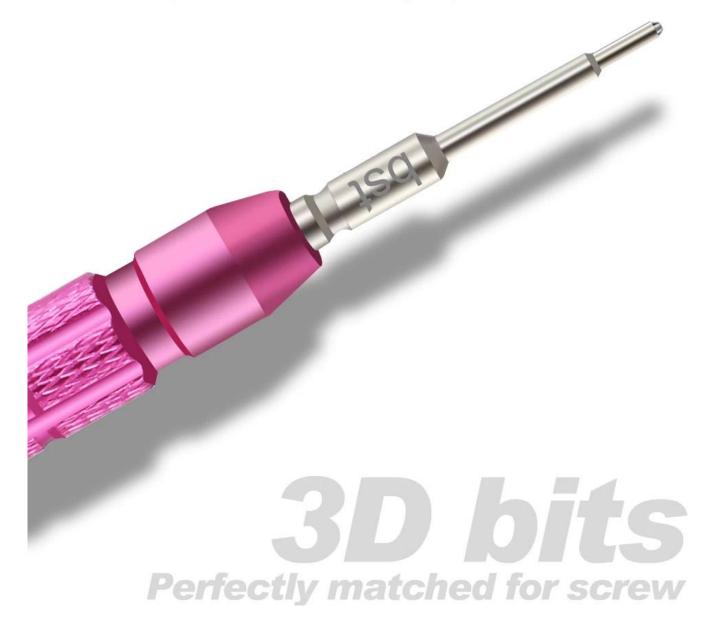

1 Aviation aluminum handle, good handle feeling, non-slip, antiompact, anti-rust, effectively improve work efficiency

2 High-precision screw bit, fully matches with screw, and can drill broken screws easily.

3 18 months warranty, more than 10000 times use

PRODUCT SIZE



### PRODUCT DETAILS



# 3D design, high precision bit

Chrome-molybdenum steel, with strong magnetic







## Aviation aluminum material

Precision sandblasting, Professional Anti-Slip design

III OF BET

899

01.3



## Flexible 360° rotation

The perfect fit of the cap and the pen body makes it easier to hold

#### PRODUCT PHOTOGRAPH





| Brand:                                                                   | BET HE T                                  | Model:                     | 899 | Weight: | 20G         |
|--------------------------------------------------------------------------|-------------------------------------------|----------------------------|-----|---------|-------------|
| Screw bit:                                                               | ☆0.8, +1.3, Y0.6, +1.5, Pinhead PH2.5, T2 |                            |     |         |             |
| Color: