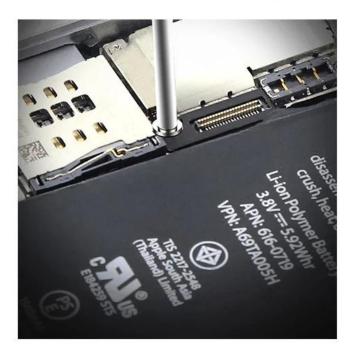

1 Aviation aluminum handle, good handle feeling, non-slip, antiompact, anti-rust, effectively improve work efficiency

2 High-precision screw bit, fully matches with screw, and can drill broken screws easily.