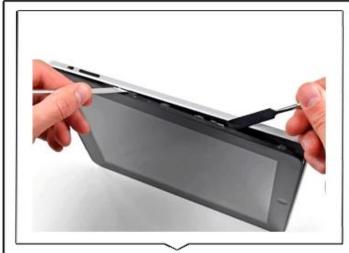

## Features

- \* This pry tool made of quality metal, it is specally designed for iPhone 4/4s 5 5S 5C cell phone and is hard enough to get the case opened, but soft enough not to crack or chip your case.
- \* Pry tool are the same used by professional technicians to open up your iPhone.
- \* Open your phone easily and damage free.

## Examples

Edges smooth, flat, hard

Thinnest at only 0.2mm, but not sharp

Never hurt housing

IPAD maintenance experts are essential tools to disassemble