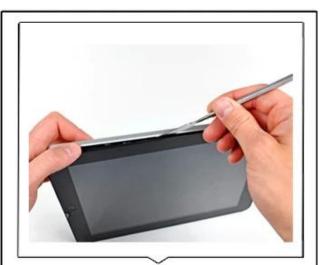

## Features

- \* This pry tool made of quality metal, it is specally designed for iPhone 4/4s 5 5S 5C cell phone and is hard enough to get the case opened, but soft enough not to crack or chip your case.
- \* Pry tool are the same used by professional technicians to open up your iPhone.
- \* Open your phone easily and damage free.

## Examples

Edges smooth, flat, hard

Thinnest at only 0.2mm, but not sharp

Never hurt housing

IPAD maintenance experts are essential tools to disassemble