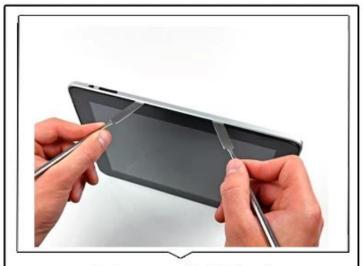

## Features

- \* This pry tool made of quality metal, it is specally designed for iPhone 4/4s 5 5S 5C cell phone and is hard enough to get the case opened, but soft enough not to crack or chip your case.
- \* Pry tool are the same used by professional technicians to open up your iPhone.
- \* Open your phone easily and damage free.

## Examples

Edges smooth, flat, hard

Thinnest at only 0.2mm, but not sharp

Never hurt housing

IPAD maintenance experts are essential tools to disassemble