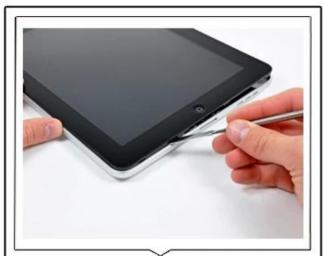

## Examples

Edges smooth, flat, hard

Thinnest at only 0.2mm, but not sharp

Never hurt housing

IPAD maintenance experts are essential tools to disassemble