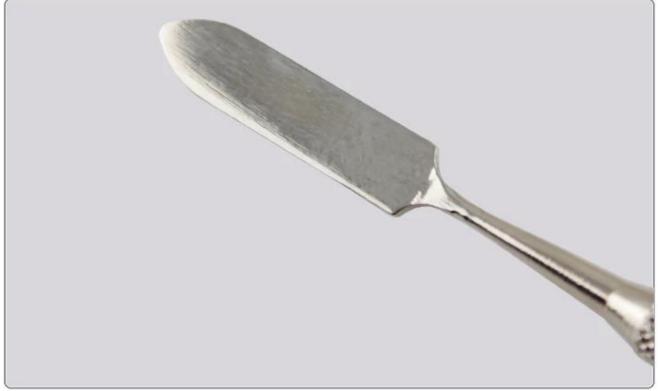

## Examples

Edges smooth, flat, hard

Thinnest at only 0.2mm, but not sharp

Never hurt housing

IPAD maintenance experts are essential tools to disassemble