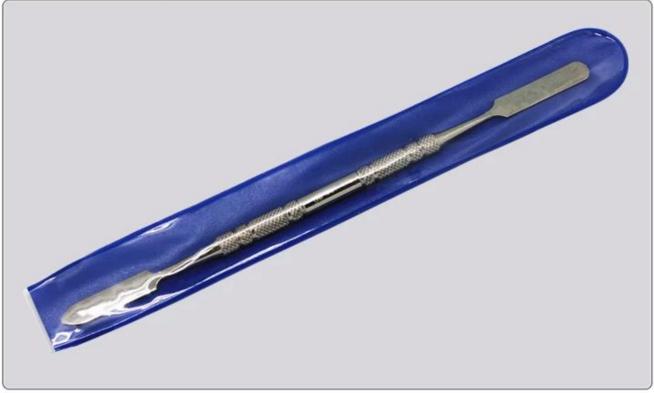

## Description

| Name:                                                         | Metal pry bar                                           | Model:    | BST-148    |
|---------------------------------------------------------------|---------------------------------------------------------|-----------|------------|
| Brand:                                                        | BEST                                                    | Material: | Full Metal |
| Full length                                                   | 170mm                                                   | Weight:   | 17g        |
| Feature1:                                                     | Metal material, hardness, reliable, durable             |           |            |
| Feature2:                                                     | The stick-slip design, the use of more smoothly         |           |            |
| Feature3: Pointed pry into small pieces to facilitate the gap |                                                         |           |            |
| Feature4:                                                     | Unique design, beautiful, easy to carry                 |           |            |
| Feature5:                                                     | Flat head pry from the shell piece easy to maintain the |           |            |
|                                                               | level of open shell                                     |           |            |