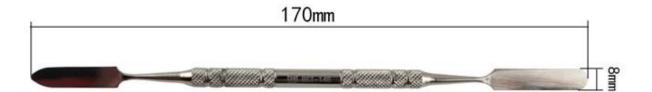

## Description

| Name:                                                         | Metal pry bar                                           | Model:    | BST-148    |
|---------------------------------------------------------------|---------------------------------------------------------|-----------|------------|
| Brand:                                                        | BEST                                                    | Material: | Full Metal |
| Full length                                                   | 170mm                                                   | Weight:   | 17g        |
| Feature1:                                                     | Metal material, hardness, reliable, durable             |           |            |
| Feature2:                                                     | The stick-slip design, the use of more smoothly         |           |            |
| Feature3: Pointed pry into small pieces to facilitate the gap |                                                         |           |            |
| Feature4:                                                     | Unique design, beautiful, easy to carry                 |           |            |
| Feature5:                                                     | Flat head pry from the shell piece easy to maintain the |           |            |
|                                                               | level of open shell                                     |           |            |