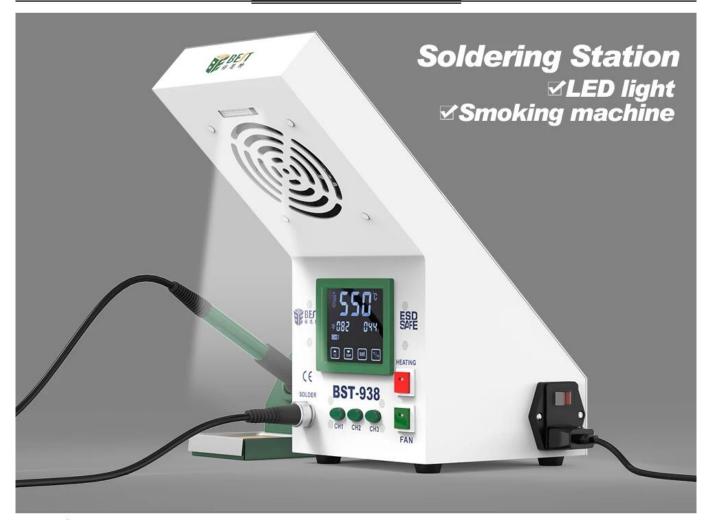

1. With LED light and smoke absorber, can protect worker from smoke and make work eaiser.

2. Equipped with pure copper transformer, durable and fast heat dissipation.

3. Closed circuit sensor, microcomputer control temperature, LED screen display making it adjust temperature precisely.

### PRODUCT DISPLAY

- Soldering wire is made of Sn, Pb and some chemical activators, which will produce some toxic gases and do harm to human beings, especially to lung and nerve.
- Digital constant temperatured soldering station with smoke absorber can protect human beings from toxic gases by sbsorbing the somke caused during soldering.
- ✓ Use of imported low noise and high performance motor.
- Easy to replace filter.
- Filter is made of foam plastic and activated carbon so it can absorb more and faster.
- The whole machine is made of ESD conductive material.