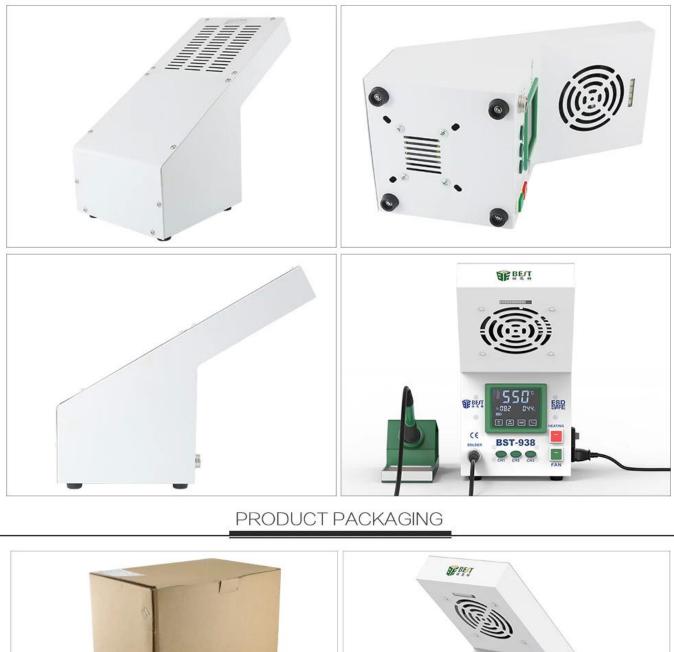

Closed circuit sensor, microcomputer control temperature, LED screen display making it adjust temperature precisely.

4. Digital display Touch screen operation, clear and direct, easy to handle.

5. Imported high temperature resistant materials and advanced technology make it good quality and durable.

6. Using of low voltage AC power supply makes it static eletricity, no leakage, no interference.

7. Temperature range of 200°C-480°C and stable temperature control make it heat rapidly and precisely.

8. The power supply of heater is completely isolated from power grid.

9. Part of the liron is connected to the temperature control station through the air connection and the high temperature anti-static silicon rubber (silica gel) cable.

10. Split design, easy store.

# PRODUCT PHOTOGRAPH