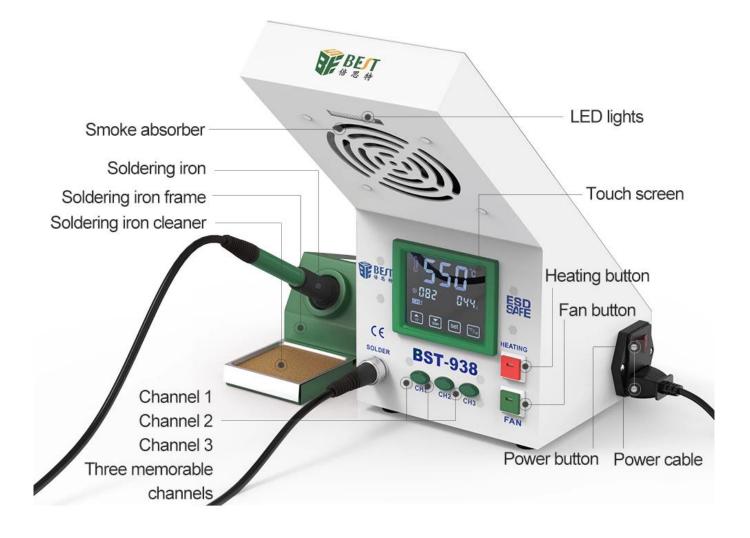

# PRODUCT DETAILS

1. With LED light and smoke absorber, can protect worker from smoke and make work eaiser.

2. Equipped with pure copper transformer, durable and fast heat dissipation.

3. Closed circuit sensor, microcomputer control temperature, LED screen display making it adjust temperature precisely.

### PRODUCT DISPLAY

- Soldering wire is made of Sn, Pb and some chemical activators, which will produce some toxic gases and do harm to human beings, especially to lung and nerve.
- Digital constant temperatured soldering station with smoke absorber can protect human beings from toxic gases by sbsorbing the somke caused during soldering.
- ✓ Use of imported low noise and high performance motor.
- Easy to replace filter.
- Filter is made of foam plastic and activated carbon so it can absorb more and faster.
- The whole machine is made of ESD conductive material.