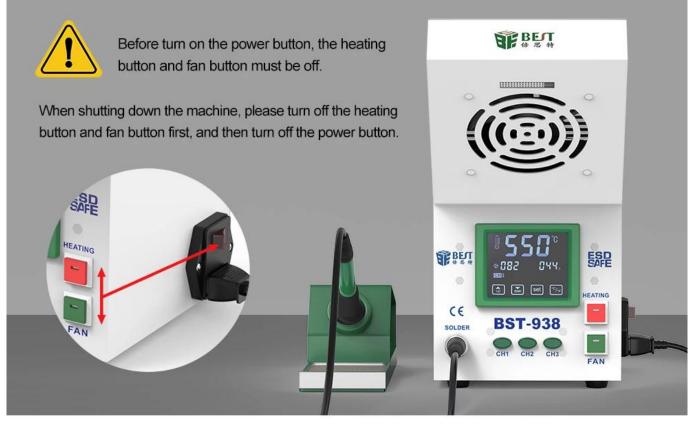

liron is connected to the temperature control station through the air connection and the high temperature anti-static

silicon rubber (silica gel) cable.

10. Split design, easy store.

### PRODUCT DISPLAY



- Soldering wire is made of Sn, Pb and some chemical activators, which will produce some toxic gases and do harm to human beings, especially to lung and nerve.
- Digital constant temperatured soldering station with smoke absorber can protect human beings from toxic gases by sbsorbing the somke caused during soldering.
- ✓ Use of imported low noise and high performance motor.
- Easy to replace filter.
- Filter is made of foam plastic and activated carbon so it can absorb more and faster.
- The whole machine is made of ESD conductive material.

### PRODUCT SIZE



# PRODUCT DETAILS





### PRODUCT PHOTOGRAPH



| Brand             | BET<br># 2 #                                                                                            | Model                | BST-938     |
|-------------------|---------------------------------------------------------------------------------------------------------|----------------------|-------------|
| Product Name      | Intelligent temperature soldering station smoking machine                                               |                      |             |
| Accessories       | BST-938 \ Iron soldering \ Iron frame soldering \ Cleaning cotton \ Power cable \<br>Instruction manual |                      |             |
| Input Voltage     | AC 220V±10% 50Hz