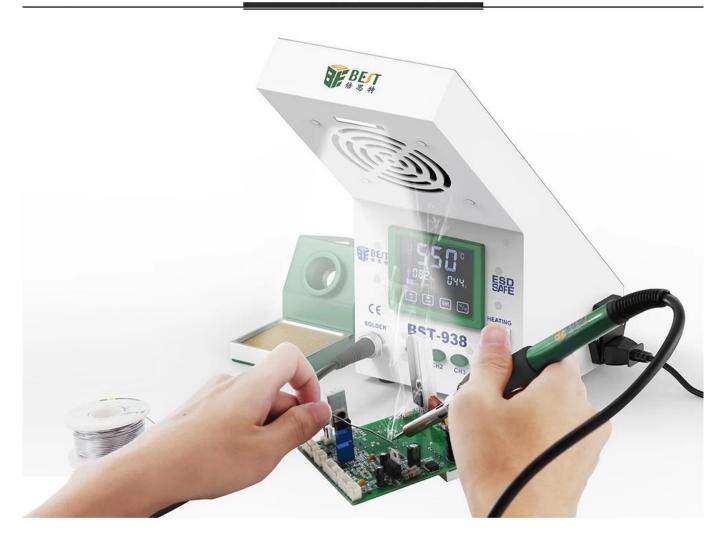

### PRODUCT DISPLAY

- Soldering wire is made of Sn, Pb and some chemical activators, which will produce some toxic gases and do harm to human beings, especially to lung and nerve.
- Digital constant temperatured soldering station with smoke absorber can protect human beings from toxic gases by sbsorbing the somke caused during soldering.
- ✓ Use of imported low noise and high performance motor.
- Easy to replace filter.
- Filter is made of foam plastic and activated carbon so it can absorb more and faster.
- The whole machine is made of ESD conductive material.

### PRODUCT PHOTOGRAPH

| Brand             | BET<br># 2 #                                                                                            | Model                | BST-938     |
|-------------------|---------------------------------------------------------------------------------------------------------|----------------------|-------------|
| Product Name      | Intelligent temperature soldering station smoking machine                                               |                      |             |
| Accessories       | BST-938 \ Iron soldering \ Iron frame soldering \ Cleaning cotton \ Power cable \<br>Instruction manual |                      |             |
| Input Voltage     | AC 220V±10% 50Hz                                                                                        | Output Voltage       | AC 24V      |
| Work Noise        | ≤45dB                                                                                                   | Temp. Range          | 100°C~550°C |
| Temp. Stability   | ±1°C                                                                                                    | Display Mode         | LCD         |
| Cal. Method       | Analog calibration                                                                                      | Resistance to ground | <2Ω         |
| Setting Mode:     | Touch screen                                                                                            | Environment Temp.    | 40°C(MAX)   |
| Voltage to ground | <5mV                                                                                                    | Rated Power          | 145W        |
| Weight            | 3.75KG                                                                                                  | Box                  | 4 sets      |