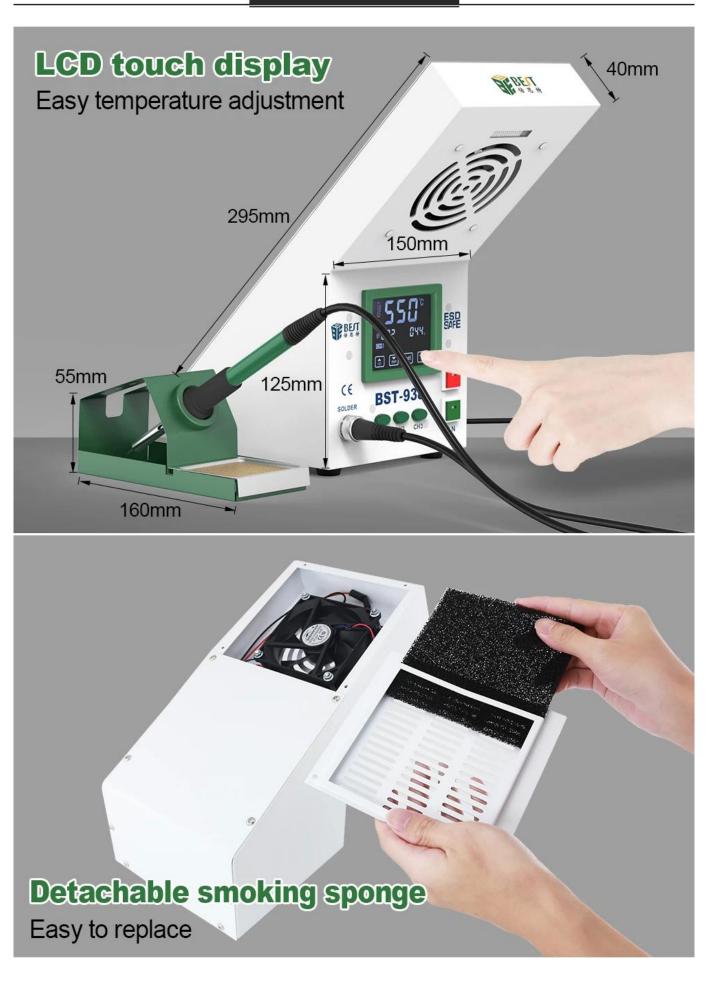

### PRODUCT SIZE

### PRODUCT DISPLAY

- Soldering wire is made of Sn, Pb and some chemical activators, which will produce some toxic gases and do harm to human beings, especially to lung and nerve.
- Digital constant temperatured soldering station with smoke absorber can protect human beings from toxic gases by sbsorbing the somke caused during soldering.
- ✓ Use of imported low noise and high performance motor.
- Easy to replace filter.
- Filter is made of foam plastic and activated carbon so it can absorb more and faster.
- The whole machine is made of ESD conductive material.