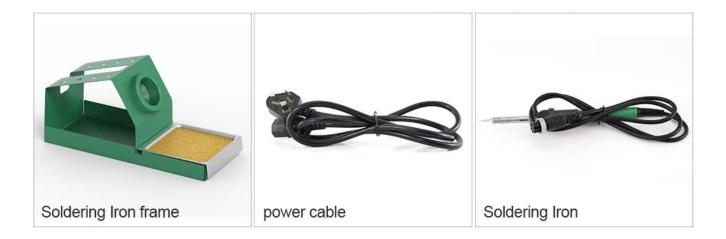

Brand: BEST Model: BST-938 Weight:4.15KG

**Product Name:** Intelligent temperature soldering station smoking machine

Accessories: BST938 \ Iron soldering \ Iron frame soldering \ Cleaning cotton \ Power cable Input voltage: 220v/ 50 hz Output voltage: 24V Power consumption:70 W