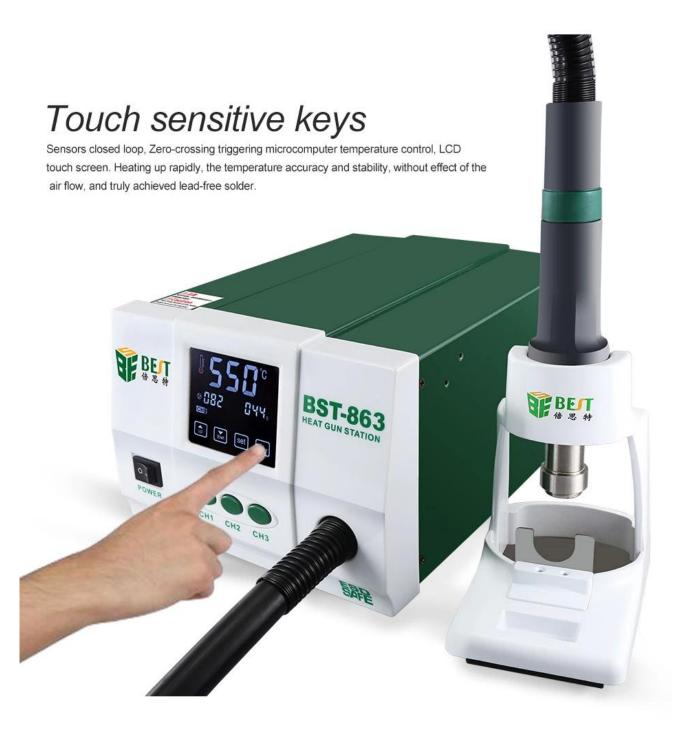

n be easily switched as needed after setting the temperature, airflow and time.
- 3 Equipped with a magnetic sensor, the machine can work quickly as long as you hold the handle. When the handle is placed into the frame, the machine will cool down to  $100^{\circ}$ C and enter standby mode
- 4. It has automatic sleep function and can be set in sleep state.
- 5-sensor closed-loop, zero-crossing trigger microcomputer temperature control, LCD touchscreen. Rapid preheating and precise and stable temperature control make it truly lead-free soldering.
- 6. It adopts a variable frequency blower, which is adjustable and has a wide range of air flow, which can be used for a variety of purposes.
- 7 Automatic air cooling function makes the machine more durable and long-lasting.

## PRODUCT SIZE











|                        | <u> </u> |                          | 101 T 101 T |                |       |
|------------------------|----------|--------------------------|-------------|----------------|-------|
| Model :                | BST-863  |                          |             | Power :        | 1200W |
| Weight :               | 3.65kg   |                          |             | Display type : | LCD   |
| Input Voltage :        | AC 220   | )V/110V                  | 50/60Hz     | Noise :        | <45dB |
| Temperature Range :    |          | 100°C~550°C 212°F~1022°F |             |                |       |
| Temperature Accuracy : |          | ±1°C (Static)            |             |                |       |
| Air Volume Range :     |          | 1~100 level              |