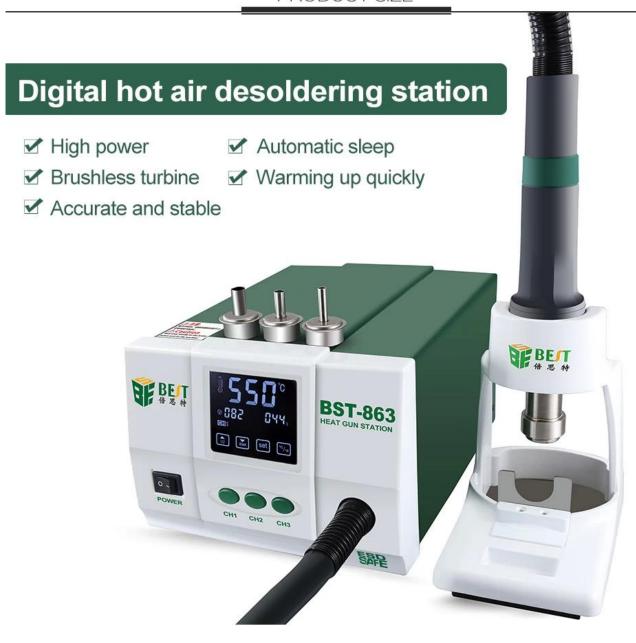

## BST-863 digital hot air rework station

## feature:

- 1This hot air rework station uses a heating device to heat the air that can be used for welding.
- 2 has 3 memory channels: CH1, CH2 and CH3, which can be easily switched as needed after setting the temperature, airflow and time.
- 3 Equipped with a magnetic sensor, the machine can work quickly as long as you hold the handle. When the handle is placed into the frame, the machine will cool down to  $100^{\circ}$ C and enter standby mode
- 4. It has automatic sleep function and can be set in sleep state.
- 5-sensor closed-loop, zero-crossing trigger microcomputer temperature control, LCD touchscreen. Rapid preheating and precise and stable temperature control make it truly lead-free soldering.
- 6. It adopts a variable frequency blower, which is adjustable and has a wide range of air flow, which can be used for a variety of purposes.
- 7 Automatic air cooling function makes the machine more durable and long-lasting.