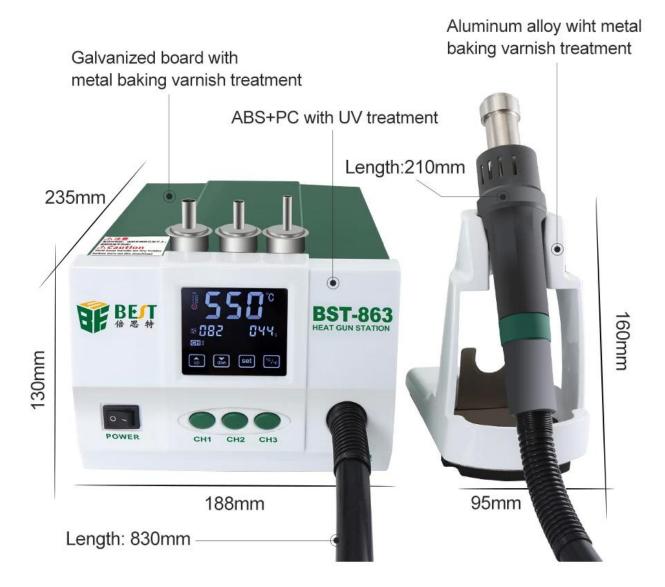

## feature:

- 1This hot air rework station uses a heating device to heat the air that can be used for welding.
- 2 has 3 memory channels: CH1, CH2 and CH3, which can be easily switched as needed after setting the temperature, airflow and time.
- 3 Equipped with a magnetic sensor, the machine can work quickly as long as you hold the handle. When the handle is placed into the frame, the machine will cool down to  $100^{\circ}$ C and enter standby mode
- 4. It has automatic sleep function and can be set in sleep state.
- 5-sensor closed-loop, zero-crossing trigger microcomputer temperature control, LCD touchscreen. Rapid preheating and precise and stable temperature control make it truly lead-free soldering.
- 6. It adopts a variable frequency blower, which is adjustable and has a wide range of air flow, which can be used for a variety of purposes.
- 7 Automatic air cooling function makes the machine more durable and long-lasting.

## PRODUCT SIZE

|                        | <u> </u> |                          | 101 T 101 T |                |       |
|------------------------|----------|--------------------------|-------------|----------------|-------|
| Model :                | BST-863  |                          |             | Power :        | 1200W |
| Weight :               | 3.65kg   |                          |             | Display type : | LCD   |
| Input Voltage :        | AC 220   | )V/110V                  | 50/60Hz     | Noise :        | <45dB |
| Temperature Range :    |          | 100°C~550°C 212°F~1022°F |             |                |       |
| Temperature Accuracy : |          | ±1°C (Static)            |             |                |       |
| Air Volume Range :     |          | 1~100 level              |             |                |       |
| Mainframe Size :       |          | 188(L)*240(D)*135(H)mm   |             |                |       |
| Working Environment:   |          | 0°C~40°C/32°F~104°F      |             |                |       |
| Storage Environment :  |          | -20°C~80°C/-4°F~176°F    |             |                |       |
| Storage Humidity :     |          | 35%~45%                  |             |                |       |