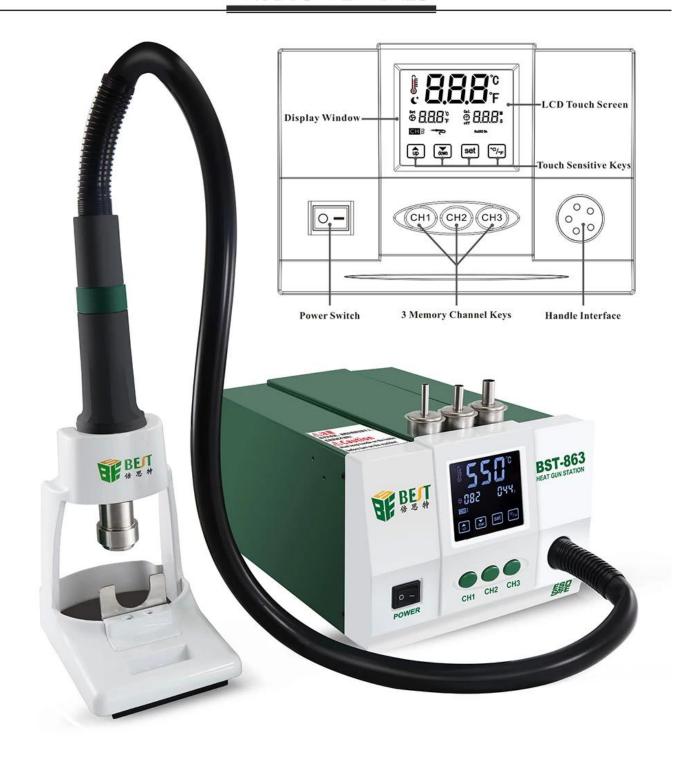

## feature:

- 1This hot air rework station uses a heating device to heat the air that can be used for welding.
- 2 has 3 memory channels: CH1, CH2 and CH3, which can be easily switched as needed after setting the temperature, airflow and time.
- 3 Equipped with a magnetic sensor, the machine can work quickly as long as you hold the handle. When the handle is placed into the frame, the machine will cool down to  $100^{\circ}$ C and enter standby mode
- 4. It has automatic sleep function and can be set in sleep state.
- 5-sensor closed-loop, zero-crossing trigger microcomputer temperature control, LCD touchscreen. Rapid preheating and precise and stable temperature control make it truly lead-free soldering.
- 6. It adopts a variable frequency blower, which is adjustable and has a wide range of air flow, which can be used for a variety of purposes.
- 7 Automatic air cooling function makes the machine more durable and long-lasting.

## PRODUCT SIZE

|                        | <u> </u> |                          | 101 T 101 T |                |       |
|------------------------|----------|--------------------------|-------------|----------------|-------|
| Model :                | BST-863  |                          |             | Power :        | 1200W |
| Weight :               | 3.65kg   |                          |             | Display type : | LCD   |
| Input Voltage :        | AC 220   | )V/110V                  | 50/60Hz     | Noise :        | <45dB |
| Temperature Range :    |          | 100°C~550°C 212°F~1022°F |             |                |       |
| Temperature Accuracy : |          | ±1°C (Static)            |             |                |       |
| Air Volume Range :     |          | 1~100 level              |             |                |       |
| Mainframe Size :       |          | 188(L)*240(D)*135(H)mm   |             |                |       |
| Working Environment:   |          | 0°C~40°C/32°F~104°F      |             |                |       |
| Storage Environment :  |          | -20°C~80°C/-4°F~176°F    |             |                |       |
| Storage Humidity :     |          | 35%~45%                  |             |                |       |