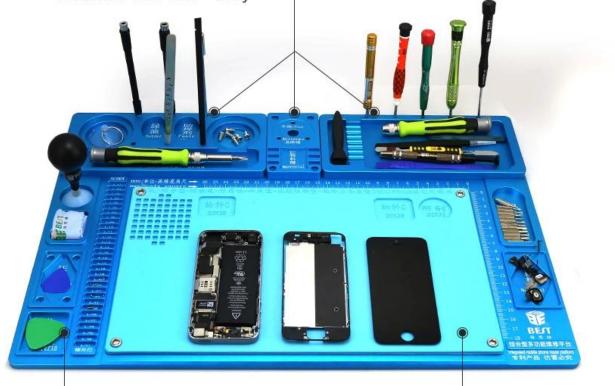

# PRODUCT DISPLAY

# PRODUCT DETAILS

Unscrew the screw can be broken down into three parts Material: aluminum alloy

A variety of screws to prevent loss Material: aluminum alloy High temperature resistant silica gel pad

PRODUCT PHOTOGRAPH