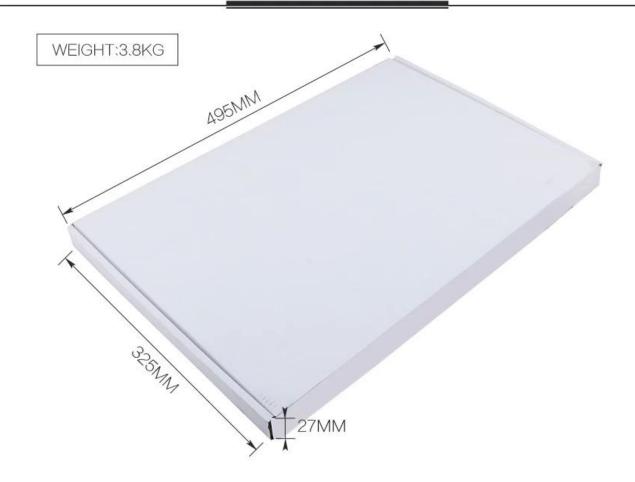

very convenient for removing, cleaning and replacing!

The removing tool slot is composed of multiple sets of hollow cylinders, multiple sets of concave convex sets, material slot A and material slot B. The right side surface of the maintenance area has printed the company's LOGO and the product name.

The multi function slot The common maintenance supplies placing slot can be oval, round or rectangular shape. The slot is engraved with the size and product name, which enhances its own flexibility.

# PRODUCT DISPLAY



#### PRODUCT SIZE



# PRODUCT DETAILS



Unscrew the screw can be broken down into three parts Material: aluminum alloy





A variety of screws to prevent loss Material: aluminum alloy High temperature resistant silica gel pad

PRODUCT PHOTOGRAPH





# PRODUCT PACKAGING