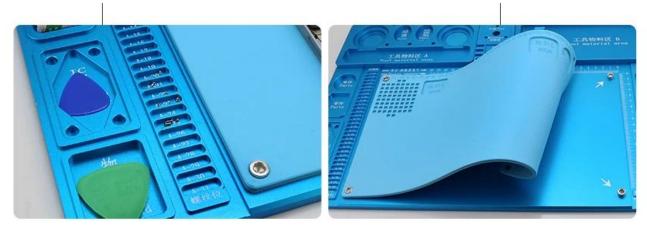

The removing tool slot is composed of multiple sets of hollow cylinders, multiple sets of concave convex sets, material slot A and material slot B. The right side surface of the maintenance area has printed the company's LOGO and the product name.

The multi function slot The common maintenance supplies placing slot can be oval, round or rectangular shape. The slot is engraved with the size and product name, which enhances its own flexibility.

# PRODUCT DETAILS

Unscrew the screw can be broken down into three parts Material: aluminum alloy

A variety of screws to prevent loss Material: aluminum alloy High temperature resistant silica gel pad

PRODUCT PHOTOGRAPH