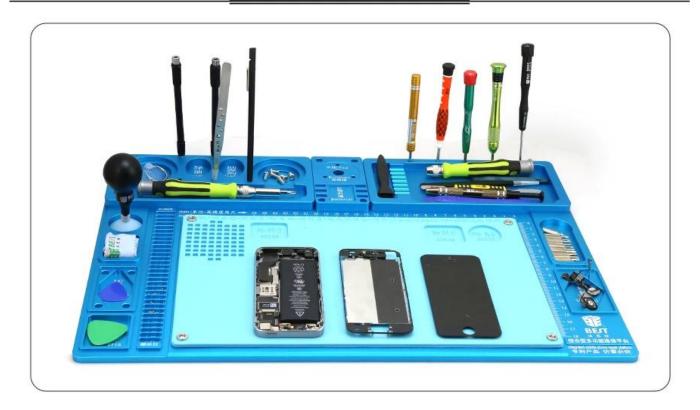

f 400-500 degrees. It is very convenient for removing, cleaning and replacing!

The removing tool slot is composed of multiple sets of hollow cylinders, multiple sets of concave convex sets, material slot A and material slot B. The right side surface of the maintenance area has printed the company's LOGO and the product name.

The multi function slot The common maintenance supplies placing slot can be oval, round or rectangular shape. The slot is engraved with the size and product name, which enhances its own flexibility.

# PRODUCT DISPLAY



#### PRODUCT SIZE



# PRODUCT DETAILS



Unscrew the screw can be broken down into three parts Material: aluminum alloy





A variety of screws to prevent loss Material: aluminum alloy High temperature resistant silica gel pad

PRODUCT PHOTOGRAPH





# PRODUCT PACKAGING