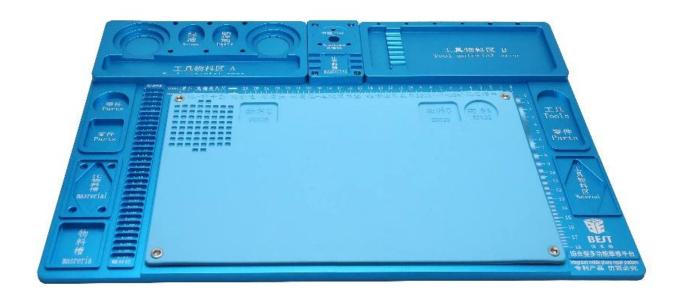

# Product Description

This product can bring a clean, standardized working images to each communication electronic maintenance master and customer, the working environment becomes clean and tidy, and the working plane design is humanized,

The extended platform is 320mm\*465mm\*6mm, it is very convenient for cleaning and repairing sundries, removing, cleaning and replaceing, Multi-function, mult-purpose, mult-type...., materials slot tools need to be on this platform, it can be known and meet the needs of the vast number of communications electronics industry maintenance master.

The utility model relates to an automatic memory recovery structure, in particular to a maintenance platform, which is used for the electronic communication service and is made of a flame retardant material and self extinguishing property MSDS. Maintenance platform specifications includes the maintenance activities area, removing slot tools and common maintenance supplies placing slot.