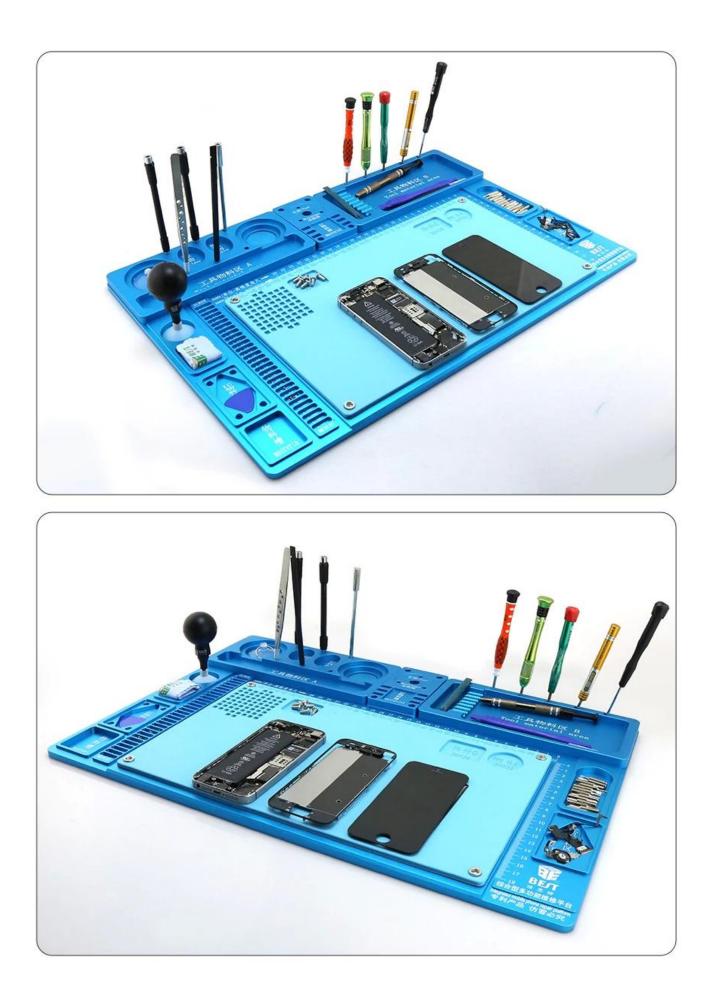

400-500 degrees. It is very convenient for removing, cleaning and replacing!

The removing tool slot is composed of multiple sets of hollow cylinders, multiple sets of concave convex sets, material slot A and material slot B. The right side surface of the maintenance area has printed the company's LOGO and the product name.

The multi function slot The common maintenance supplies placing slot can be oval, round or rectangular shape. The slot is engraved with the size and product name, which enhances its own flexibility.

# PRODUCT DISPLAY



#### PRODUCT SIZE



# PRODUCT DETAILS



Unscrew the screw can be broken down into three parts Material: aluminum alloy





A variety of screws to prevent loss Material: aluminum alloy High temperature resistant silica gel pad

PRODUCT PHOTOGRAPH





# PRODUCT PACKAGING