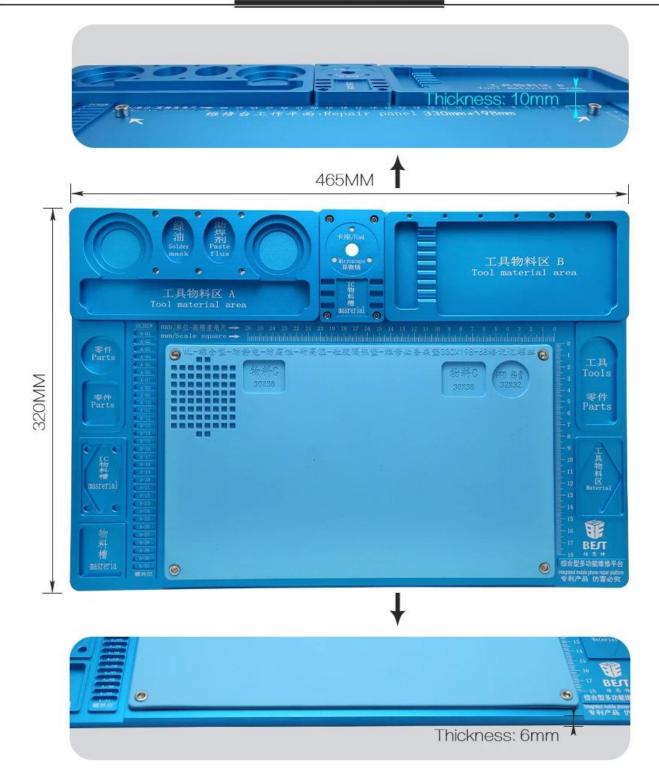

The extended platform is 320mm\*465mm\*6mm, it is very convenient for cleaning and repairing sundries, removing, cleaning and replaceing, Multi-function, mult-purpose, mult-type...., materials slot tools need to be on this platform, it can be known and meet the needs of the vast number of communications electronics industry maintenance master.

# Specification[]

The edge part of the maintenance area has a high precision scale square. And it is a plane effect combined with the silicone insulation pad.

The four comers of the column is a positioning column, which is connected with the rectangular expansion area:320mm\*465mm\*6mm U has a insulation pad and it is resistant to high temperature of 400-500 degrees. It is very convenient for removing, cleaning and replacing!

#### PRODUCT SIZE