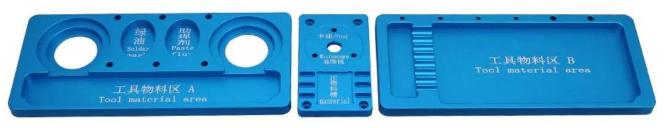

The removing tool slot is composed of multiple sets of hollow cylinders, multiple sets of concave convex sets, material slot A and material slot B. The right side surface of the maintenance area has printed the company's LOGO and the product name.

The multi function slot The common maintenance supplies placing slot can be oval, round or rectangular shape. The slot is engraved with the size and product name, which enhances its own flexibility.

# PRODUCT DETAILS

Unscrew the screw can be broken down into three parts Material: aluminum alloy

A variety of screws to prevent loss Material: aluminum alloy High temperature resistant silica gel pad

PRODUCT PHOTOGRAPH