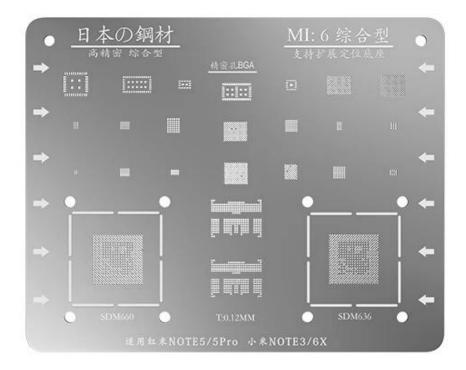

#### **BSTOOL** RED MINOTE5/5Pro MINOTE3/6X

BSTOOL RED MINOTE4/4X RED MI Pro T:0.12MM

STOOL RED MINOTE RED MI 2/2A T:0.12MM