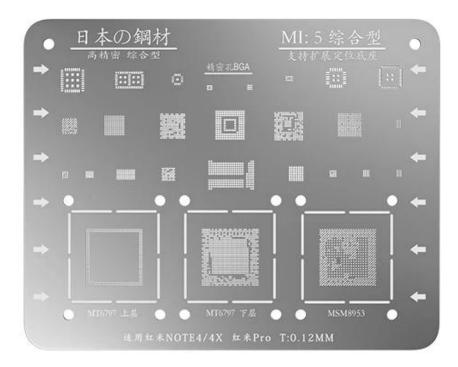

#### **BSTOOL** RED MINOTE5/5Pro MINOTE3/6X

BSTOOL RED MINOTE4/4X RED MI Pro T:0.12MM

STOOL RED MINOTE RED MI 2/2A T:0.12MM