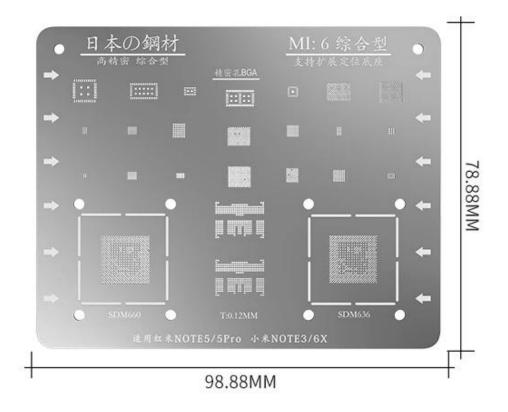

#### **BSTOOL** RED MINOTE5/5Pro MINOTE3/6X

BSTOOL RED MINOTE4/4X RED MI Pro T:0.12MM

STOOL RED MINOTE RED MI 2/2A T:0.12MM