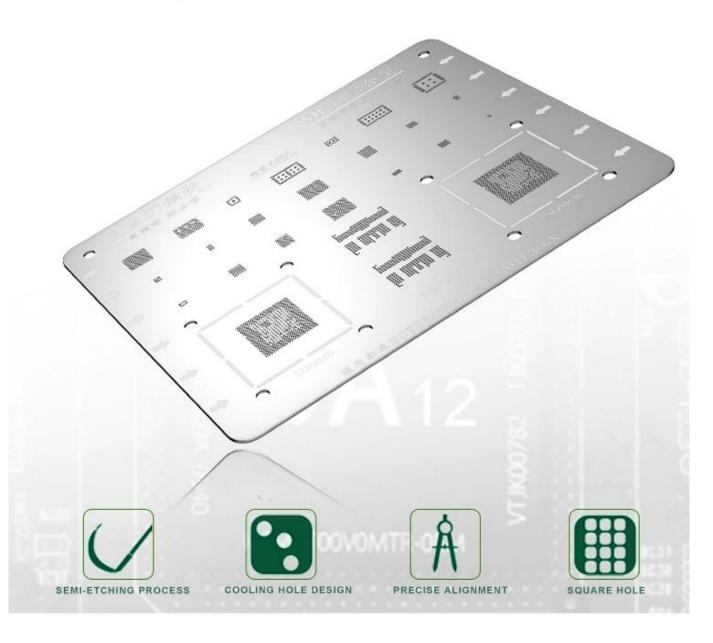

#### ▼ CHARACTERISTICS

This product is used for BGA tinning repair of the REDMI/MI series. Imported steel, anti-rolling anti-deformation, automatic alignment, accurate hole position, non-stick tin, good toughness, good off-grid.

Imported steel Hard and wear resistant Accurate to the hole

## Thin to 0.12mm