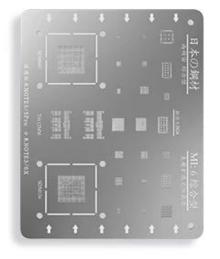

#### **BSTOOL** RED MINOTE5/5Pro MINOTE3/6X

BSTOOL RED MINOTE4/4X RED MI Pro T:0.12MM

STOOL RED MINOTE RED MI 2/2A T:0.12MM