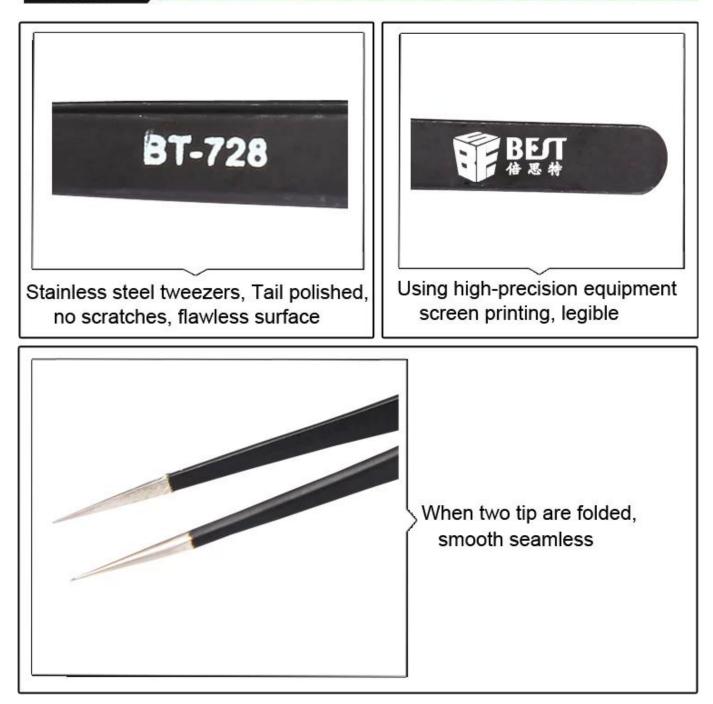

## Features

- 1. Made by the 202 stainless steel
- 2. Anti-corrosion and anti-acid
- 3. Cutting-edge parts of pure manual polishing, fine workmanship
- 4. Processed in high temperature and planting anti-static material
- 5. Tips after a long time use is still super straight

Description

| Catelogy:  | ESD Tweezers                                           | Model:    | BST-728 |  |
|------------|--------------------------------------------------------|-----------|---------|--|
| Material:  | 202stainless steel                                     | Brand:    | BEST    |  |
| Magnetism: | Non                                                    | Strength: | >HRC40° |  |
| Size:      | 140mm                                                  | Weight:   | 25g     |  |
| Feature1:  | Anti-magnetic,anti-acid,hard,excellent toughness       |           |         |  |
| Feature2:  | Polished and sandblasted matte treatment               |           |         |  |
| Featuer3:  | Side handle is polished ,easy to use                   |           |         |  |
| Feature4:  | Suitable for PCB semiconductor, photovoltaic and other |           |         |  |