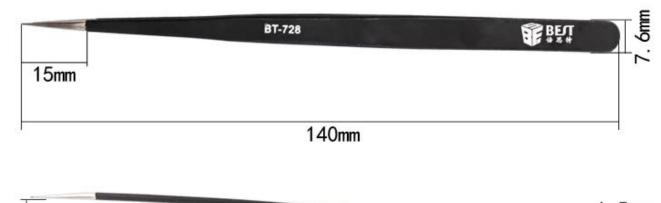

## Specification

| Category:          | ESD Tweezer                   |  |  |
|--------------------|-------------------------------|--|--|
| Model:             | BST-728                       |  |  |
| Material:          | 202 Stainless steel           |  |  |
| Magnetism:         | Non                           |  |  |
| Surface treatment: | Antistatic painting treatment |  |  |
| Tip strength:      | >HRC40°                       |  |  |
| Length:            | 140mm                         |  |  |
| Weight:            | 25g(With package)             |  |  |
| Packing:           | 20pcs/box                     |  |  |
| Weight/box:        | 580g                          |  |  |
| Size of box:       | 204*163*45(L*W*H)             |  |  |
| Size of carton:    | 500*340*430mm(L*W*H)          |  |  |
| Quantity /carton:  | 840pcs                        |  |  |
| Weight /carton:    | 22kg                          |  |  |

Description

| Catelogy:  | ESD Tweezers                                           | Model:    | BST-728 |  |
|------------|--------------------------------------------------------|-----------|---------|--|
| Material:  | 202stainless steel                                     | Brand:    | BEST    |  |
| Magnetism: | Non                                                    | Strength: | >HRC40° |  |
| Size:      | 140mm                                                  | Weight:   | 25g     |  |
| Feature1:  | Anti-magnetic,anti-acid,hard,excellent toughness       |           |         |  |
| Feature2:  | Polished and sandblasted matte treatment               |           |         |  |
| Featuer3:  | Side handle is polished ,easy to use                   |           |         |  |
| Feature4:  | Suitable for PCB semiconductor, photovoltaic and other |           |         |  |