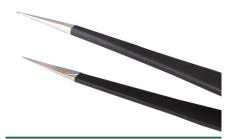

## Features

- 1. Made by the 202 stainless steel
- 2. Anti-corrosion and anti-acid
- 3. Cutting-edge parts of pure manual polishing, fine workmanship
- 4. Processed in high temperature and planting anti-static material
- 5. Tips after a long time use is still super straight

## Specification

| Category:          | ESD Tweezer                   |  |  |
|--------------------|-------------------------------|--|--|
| Model:             | BST-728                       |  |  |
| Material:          | 202 Stainless steel           |  |  |
| Magnetism:         | Non                           |  |  |
| Surface treatment: | Antistatic painting treatment |  |  |
| Tip strength:      | >HRC40°                       |  |  |
| Length:            | 140mm                         |  |  |
| Weight:            | 25g(With package)             |  |  |
| Packing:           | 20pcs/box                     |  |  |
| Weight/box:        | 580g                          |  |  |
| Size of box:       | 204*163*45(L*W*H)             |  |  |
| Size of carton:    | 500*340*430mm(L*W*H)          |  |  |
| Quantity /carton:  | 840pcs                        |  |  |
| Weight /carton:    | 22kg                          |  |  |

Description

| Catelogy:  | ESD Tweezers                                           | Model:    | BST-728 |  |
|------------|--------------------------------------------------------|-----------|---------|--|
| Material:  | 202stainless steel                                     | Brand:    | BEST    |  |
| Magnetism: | Non                                                    | Strength: | >HRC40° |  |
| Size:      | 140mm                                                  | Weight:   | 25g     |  |
| Feature1:  | Anti-magnetic,anti-acid,hard,excellent toughness       |           |         |  |
| Feature2:  | Polished and sandblasted matte treatment               |           |         |  |
| Featuer3:  | Side handle is polished ,easy to use                   |           |         |  |
| Feature4:  | Suitable for PCB semiconductor, photovoltaic and other |           |         |  |