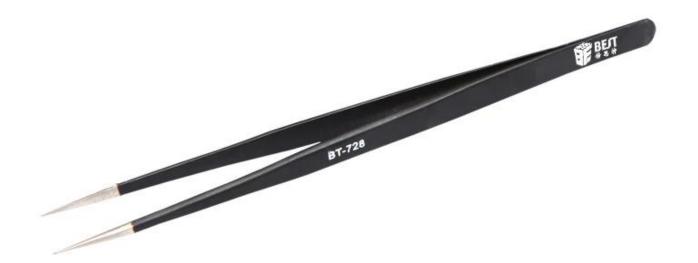

## Specification

| Category:          | ESD Tweezer                   |  |  |
|--------------------|-------------------------------|--|--|
| Model:             | BST-728                       |  |  |
| Material:          | 202 Stainless steel           |  |  |
| Magnetism:         | Non                           |  |  |
| Surface treatment: | Antistatic painting treatment |  |  |
| Tip strength:      | >HRC40°                       |  |  |
| Length:            | 140mm                         |  |  |
| Weight:            | 25g(With package)             |  |  |
| Packing:           | 20pcs/box                     |  |  |
| Weight/box:        | 580g                          |  |  |
| Size of box:       | 204*163*45(L*W*H)             |  |  |
| Size of carton:    | 500*340*430mm(L*W*H)          |  |  |
| Quantity /carton:  | 840pcs                        |  |  |
| Weight /carton:    | 22kg                          |  |  |

Description

| Catelogy:  | ESD Tweezers                                           | Model:    | BST-728 |  |
|------------|--------------------------------------------------------|-----------|---------|--|
| Material:  | 202stainless steel                                     | Brand:    | BEST    |  |
| Magnetism: | Non                                                    | Strength: | >HRC40° |  |
| Size:      | 140mm                                                  | Weight:   | 25g     |  |
| Feature1:  | Anti-magnetic,anti-acid,hard,excellent toughness       |           |         |  |
| Feature2:  | Polished and sandblasted matte treatment               |           |         |  |
| Featuer3:  | Side handle is polished ,easy to use                   |           |         |  |
| Feature4:  | Suitable for PCB semiconductor, photovoltaic and other |           |         |  |