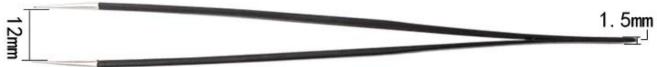

## Specification

| Category:          | ESD Tweezer                   |  |  |
|--------------------|-------------------------------|--|--|
| Model:             | BST-728                       |  |  |
| Material:          | 202 Stainless steel           |  |  |
| Magnetism:         | Non                           |  |  |
| Surface treatment: | Antistatic painting treatment |  |  |
| Tip strength:      | >HRC40°                       |  |  |
| Length:            | 140mm                         |  |  |
| Weight:            | 25g(With package)             |  |  |
| Packing:           | 20pcs/box                     |  |  |
| Weight/box:        | 580g                          |  |  |
| Size of box:       | 204*163*45(L*W*H)             |  |  |
| Size of carton:    | 500*340*430mm(L*W*H)          |  |  |
| Quantity /carton:  | 840pcs                        |  |  |
| Weight /carton:    | 22kg                          |  |  |

Description

| Catelogy:  | ESD Tweezers                                           | Model:    | BST-728 |  |
|------------|--------------------------------------------------------|-----------|---------|--|
| Material:  | 202stainless steel                                     | Brand:    | BEST    |  |
| Magnetism: | Non                                                    | Strength: | >HRC40° |  |
| Size:      | 140mm                                                  | Weight:   | 25g     |  |
| Feature1:  | Anti-magnetic,anti-acid,hard,excellent toughness       |           |         |  |
| Feature2:  | Polished and sandblasted matte treatment               |           |         |  |
| Featuer3:  | Side handle is polished ,easy to use                   |           |         |  |
| Feature4:  | Suitable for PCB semiconductor, photovoltaic and other |           |         |  |