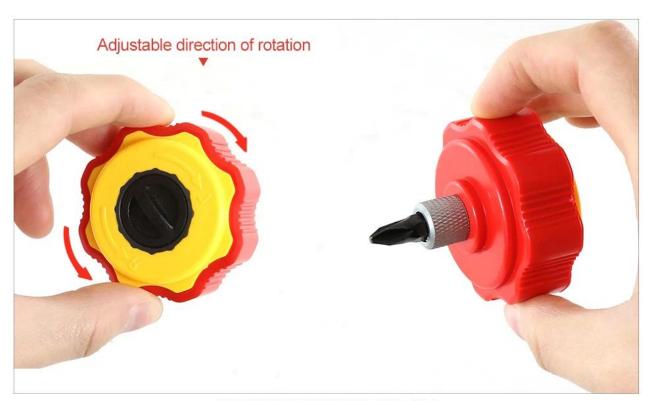

## **Products Introduction:**

- 1. The head of screwdriver is made of high class Cr-V steel, handle is made of rubber;
- 2. Can be used for almost electronic communication devices such as mobile phones, laptop, tablets and game pads;
- 3. Professional tool family will produce every single components perfectly.
- 4. OEM service can make your own design and brand with customized combination

## PRODUCT DISPLAY



## PRODUCT FEATURES



CR-V

O

**O** M6

**O** M7 **O** M8 **O** M9 **O** M10 **O** M11

**O** M12 **O** M13

H6.35MM

T5

**1**6

**●** T10

**●** T15

5 T

T20

6.0

**(1)** T25

**3**0

⊕ PH0

PH1
Pz2

PH2 PH2 H4.0 3.0 H5.0 5.0 H6.0 **⊘** Y2

**⊘** Y3

**(**) 4.0











PRODUCT PHOTOGRAPH



## WEIGHT:736G