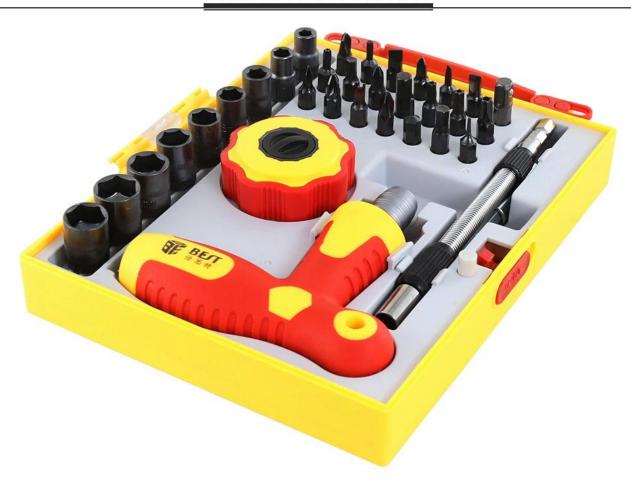

⊕ PH0

PH1
Pz2

PH2 PH2 H4.0 3.0 H5.0 5.0 H6.0 **⊘** Y2

**⊘** Y3

**(**) 4.0

PRODUCT PHOTOGRAPH

## WEIGHT:736G