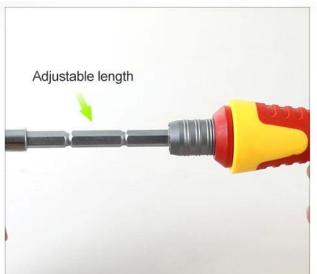

## **Products Introduction:**

- 1. The head of screwdriver is made of high class Cr-V steel, handle is made of rubber;
- 2. Can be used for almost electronic communication devices such as mobile phones, laptop, tablets and game pads;
- 3. Professional tool family will produce every single components perfectly.
- 4. OEM service can make your own design and brand with customized combination