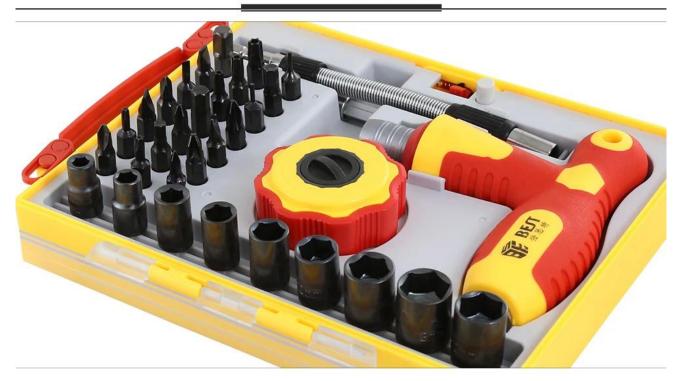

## **Products Introduction:**

- 1. The head of screwdriver is made of high class Cr-V steel, handle is made of rubber;
- 2. Can be used for almost electronic communication devices such as mobile phones, laptop, tablets and game pads;
- 3. Professional tool family will produce every single components perfectly.
- 4. OEM service can make your own design and brand with customized combination

## PRODUCT DISPLAY



## PRODUCT FEATURES



CR-V

O

**O** M6

**O** M7 **O** M8 **O** M9 **O** M10 **O** M11

**O** M12 **O** M13

H6.35MM

T5

**1**6

**●** T10

**●** T15

5 T

T20

6.0

**(1)** T25

**3**0

⊕ PH0

PH1
Pz2

PH2 PH2 H4.0 3.0 H5.0 5.0 H6.0 **⊘** Y2

**⊘** Y3

**(**) 4.0











PRODUCT PHOTOGRAPH



## WEIGHT:736G