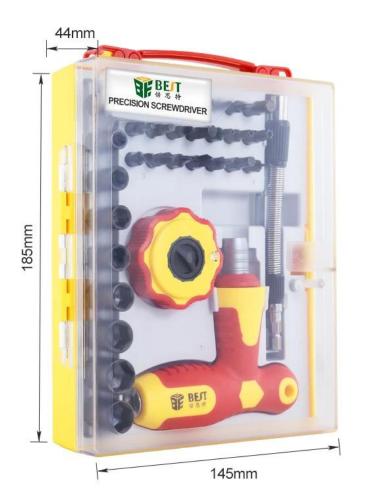

## PRODUCT DISPLAY

## PRODUCT FEATURES

CR-V

O

**O** M6

**O** M7 **O** M8 **O** M9 **O** M10 **O** M11

**O** M12 **O** M13

H6.35MM

T5

**1**6

**●** T10

**●** T15

5 T

T20

6.0

**(1)** T25

**3**0

⊕ PH0

PH1
Pz2

PH2 PH2 H4.0 3.0 H5.0 5.0 H6.0 **⊘** Y2

**⊘** Y3

**(**) 4.0

PRODUCT PHOTOGRAPH