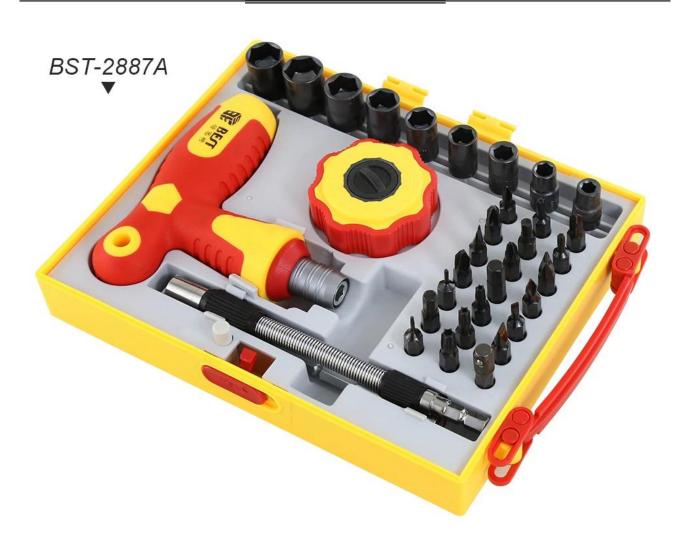

## **Products Introduction:**

- 1. The head of screwdriver is made of high class Cr-V steel, handle is made of rubber;
- 2. Can be used for almost electronic communication devices such as mobile phones, laptop, tablets and game pads;
- 3. Professional tool family will produce every single components perfectly.
- 4. OEM service can make your own design and brand with customized combination

## PRODUCT DISPLAY



## PRODUCT FEATURES



CR-V

O

**O** M6

**O** M7 **O** M8 **O** M9 **O** M10 **O** M11

**O** M12 **O** M13

H6.35MM

T5

**1**6

**●** T10

**●** T15

5 T

T20

6.0

**(1)** T25

**3**0

⊕ PH0

PH1
Pz2

PH2 PH2 H4.0 3.0 H5.0 5.0 H6.0 **⊘** Y2

**⊘** Y3

**(**) 4.0











PRODUCT PHOTOGRAPH



## WEIGHT:736G