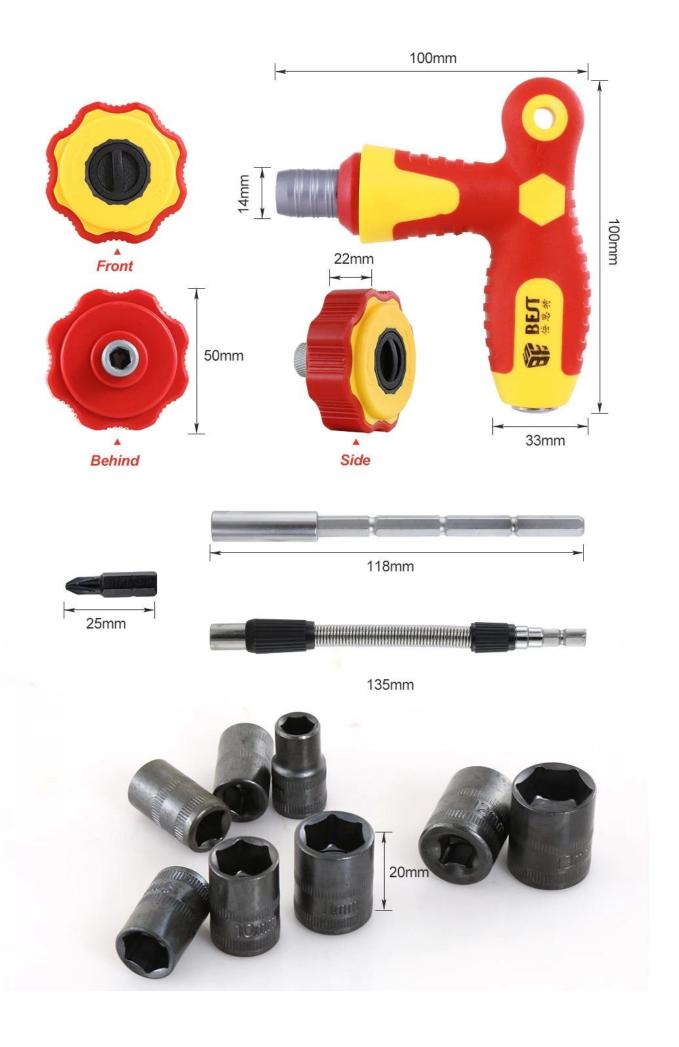

## PRODUCT FEATURES

CR-V

O

**O** M6

**O** M7 **O** M8 **O** M9 **O** M10 **O** M11

**O** M12 **O** M13

H6.35MM

T5

**1**6

**●** T10

**●** T15

5 T

T20

6.0

**(1)** T25

**3**0

⊕ PH0

PH1
Pz2

PH2 PH2 H4.0 3.0 H5.0 5.0 H6.0 **⊘** Y2

**⊘** Y3

**(**) 4.0

PRODUCT PHOTOGRAPH