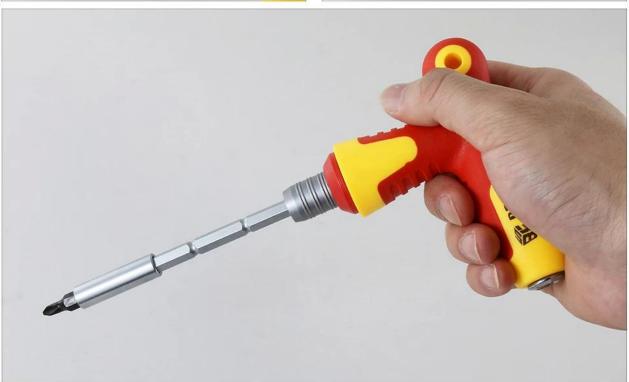

## **Products Introduction:**

- 1. The head of screwdriver is made of high class Cr-V steel, handle is made of rubber;
- 2. Can be used for almost electronic communication devices such as mobile phones, laptop, tablets and game pads;
- 3. Professional tool family will produce every single components perfectly.
- 4. OEM service can make your own design and brand with customized combination

## PRODUCT DISPLAY



## PRODUCT FEATURES



CR-V

O

**O** M6

**O** M7 **O** M8 **O** M9 **O** M10 **O** M11

**O** M12 **O** M13

H6.35MM

T5

**1**6

**●** T10

**●** T15

5 T

T20

6.0

**(1)** T25

**3**0

⊕ PH0

PH1
Pz2

PH2 PH2 H4.0 3.0 H5.0 5.0 H6.0 **⊘** Y2

**⊘** Y3

**(**) 4.0











PRODUCT PHOTOGRAPH



## WEIGHT:736G