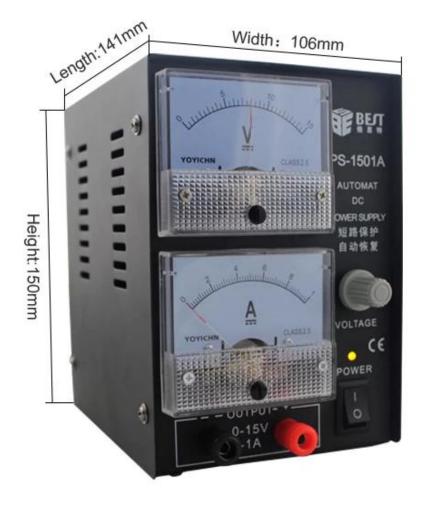

## **Product show:**

Features

Product Name: DC power supply Product Type: BST-1501A Body weight: 1.3kg

Dimensions: 106\*141\*150mm

Widely used in factory production lines, schools, maintenance, commissioning, laboratories and other places