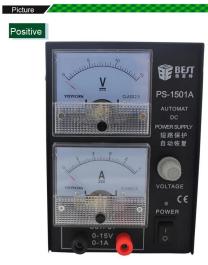

Features

- 1. DC Power Supply
  - upholds high precision and great stability.
  - Values of voltage and current continuously are adjustable from zero to rated value.
  - Constant voltage and current are in automatic conversion; arbitrary point within the ra ge will be made in determining the limits and conservation spot.
  - Voltage and current are displayed on digital LED at the same time.
- 2. DC Power Supply provides super current DC power supply
- 3. DC Power Supply has perfect protection circuit;

### Specification

| <i>Technical Specifications</i><br>Rated operating conditions |  |  |
|---------------------------------------------------------------|--|--|
|                                                               |  |  |
| 0~15V                                                         |  |  |
| Max 1A                                                        |  |  |
| 15W                                                           |  |  |
| 2.5%                                                          |  |  |
| ≤1mVRMS                                                       |  |  |
| Restore function, cutoff protection                           |  |  |
|                                                               |  |  |

#### **Regulators work status**

| Output Voltage:            | 0 ~ 15V continuously adjustable between |
|----------------------------|-----------------------------------------|
| Power stability:           | ≤0.01%+5mV                              |
| Load stability:            | ≤0.01%+2mV                              |
| Recovery time:             | $\leq$ 100us(Maximum current $\leq$ 3A) |
| Steady flow of work status |                                         |
| Output Current:            | Continuously adjustable between 0 ~ 1A  |
| Power stability:           | ≤0.2%+5mA                               |
| Load stability:            | ≤0.2%+10mA                              |
|                            |                                         |

## **Product show:**

Features

Product Name: DC power supply Product Type: BST-1501A Body weight: 1.3kg

Dimensions: 106\*141\*150mm

Widely used in factory production lines, schools, maintenance, commissioning, laboratories and other places

Features introduced

1.Voltage :0-15V Current 0-1A;

- Total power foot, high stability and reliable quality;
- 3. With short circuit protection, automatic recovery function;

Size

A-CARCO

۰.

Side

Back