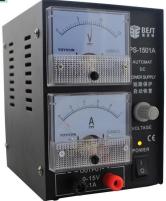

Features

- 1. DC Power Supply
  - upholds high precision and great stability.
  - Values of voltage and current continuously are adjustable from zero to rated value.
  - Constant voltage and current are in automatic conversion; arbitrary point within the ra ge will be made in determining the limits and conservation spot.
  - Voltage and current are displayed on digital LED at the same time.
- 2. DC Power Supply provides super current DC power supply
- 3. DC Power Supply has perfect protection circuit;

## **Product show:**

Features

Product Name: DC power supply Product Type: BST-1501A Body weight: 1.3kg

Dimensions: 106\*141\*150mm

Widely used in factory production lines, schools, maintenance, commissioning, laboratories and other places

Features introduced

1.Voltage :0-15V Current 0-1A;

- Total power foot, high stability and reliable quality;
- 3. With short circuit protection, automatic recovery function;

Size

A-CARCO

۰.

Side

Back