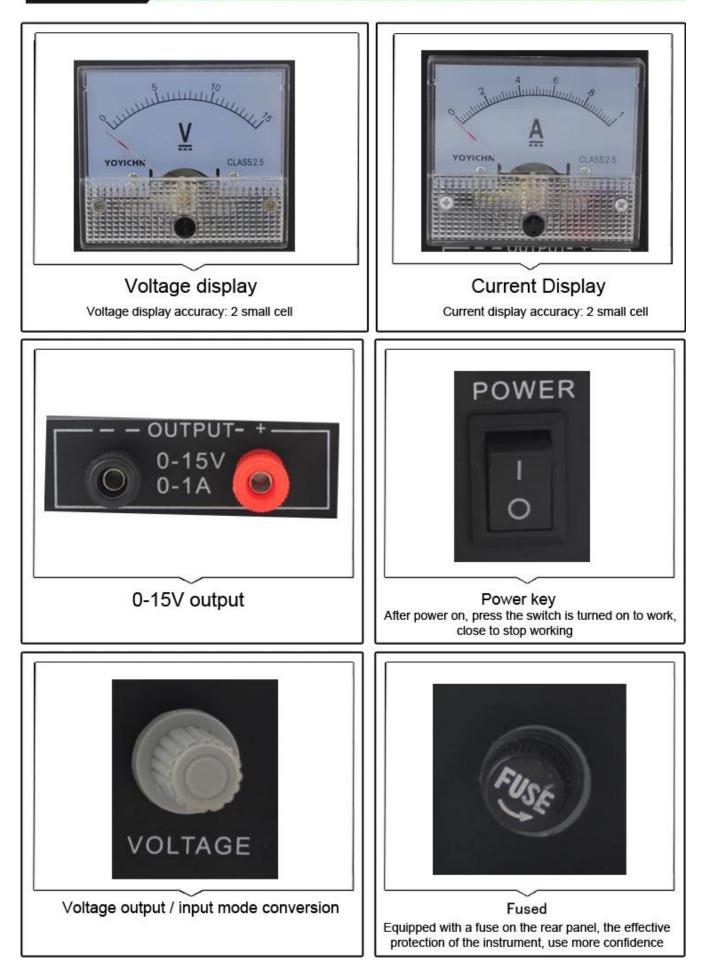

Features introduced

1.Voltage :0-15V Current 0-1A;

- Total power foot, high stability and reliable quality;
- 3. With short circuit protection, automatic recovery function;

Size

A-CARCO

۰.

Side

Back