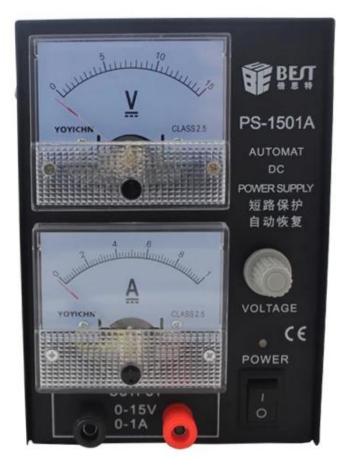

## **Product show:**

Features

Product Name: DC power supply Product Type: BST-1501A Body weight: 1.3kg

Dimensions: 106\*141\*150mm

Widely used in factory production lines, schools, maintenance, commissioning, laboratories and other places

Features introduced

1.Voltage :0-15V Current 0-1A;

- Total power foot, high stability and reliable quality;
- 3. With short circuit protection, automatic recovery function;

Size

A-CARCO

۰.

Side

Back