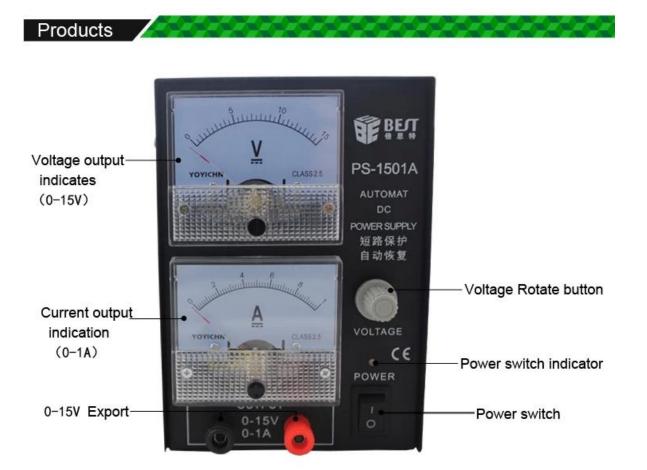

## **Product show:**

Features

Product Name: DC power supply Product Type: BST-1501A Body weight: 1.3kg

Dimensions: 106\*141\*150mm

Widely used in factory production lines, schools, maintenance, commissioning, laboratories and other places

Features introduced

1.Voltage :0-15V Current 0-1A;

- Total power foot, high stability and reliable quality;
- 3. With short circuit protection, automatic recovery function;

Size

A-CARCO

۰.

Side

Back