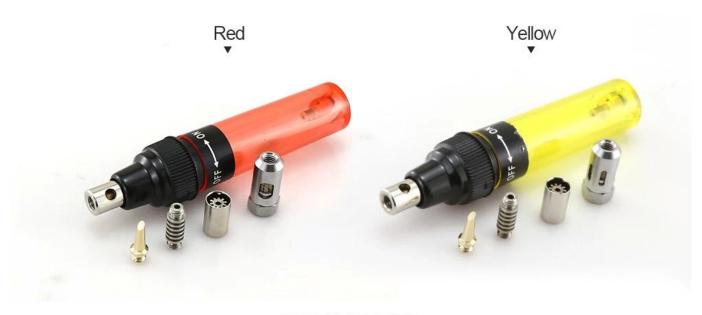

## PRODUCT DISPLAY

PRODUCT SIZE

Install the flame head, can be used when spray guns

Can not automatically ignite, ignite the need to use the fire source

| Filling capacity: 8ml                   | Flame temperature: 1300 degrees |
|-----------------------------------------|---------------------------------|
| Soldering iron temperature: 450 degrees | Use time: 35-45 minutes         |