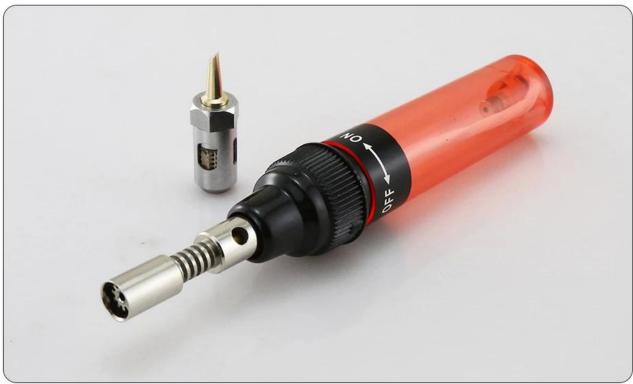

## PRODUCT DISPLAY

PRODUCT SIZE

Install the flame head, can be used when spray guns

Can not automatically ignite, ignite the need to use the fire source

| Filling capacity: 8ml                   | Flame temperature: 1300 degrees |
|-----------------------------------------|---------------------------------|
| Soldering iron temperature: 450 degrees | Use time: 35-45 minutes         |

## WEIGHT:68G

**FRONT** 

BACK