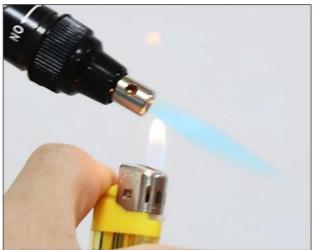

## PRODUCT DISPLAY

PRODUCT SIZE

Install the flame head, can be used when spray guns

Can not automatically ignite, ignite the need to use the fire source

| Filling capacity: 8ml                   | Flame temperature: 1300 degrees |
|-----------------------------------------|---------------------------------|
| Soldering iron temperature: 450 degrees | Use time: 35-45 minutes         |