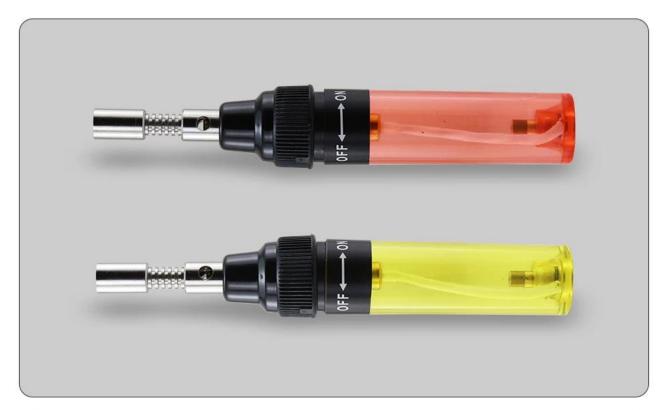

## PRODUCT DISPLAY

PRODUCT SIZE

Install the flame head, can be used when spray guns

Can not automatically ignite, ignite the need to use the fire source

| Filling capacity: 8ml                   | Flame temperature: 1300 degrees |
|-----------------------------------------|---------------------------------|
| Soldering iron temperature: 450 degrees | Use time: 35-45 minutes         |