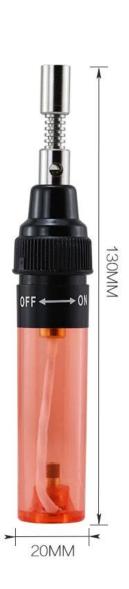

## PRODUCT DISPLAY

PRODUCT SIZE

Install the flame head, can be used when spray guns

Can not automatically ignite, ignite the need to use the fire source

| Filling capacity: 8ml                   | Flame temperature: 1300 degrees |
|-----------------------------------------|---------------------------------|
| Soldering iron temperature: 450 degrees | Use time: 35-45 minutes         |