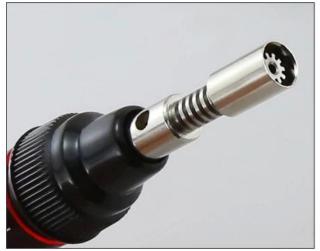

## 

This is a excellent Cordless Soldering Iron. It is ideal for that delicate.

Melting, softening; reshaping jobs that a standard blow torch would not be sufficiently or precise enough.

It is extremely easy to refill as its special design, refill gas on the top of this product and tweak this button to OFF when refilling.

Will hold just enough gas in its chamber to make sure you get the job done safely and fully finished. Soldering Iron Tool with blue pen shape.