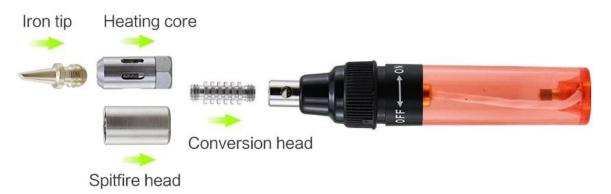

## PRODUCT DISPLAY

PRODUCT SIZE

Install the flame head, can be used when spray guns

Can not automatically ignite, ignite the need to use the fire source

| Filling capacity: 8ml                   | Flame temperature: 1300 degrees |
|-----------------------------------------|---------------------------------|
| Soldering iron temperature: 450 degrees | Use time: 35-45 minutes         |