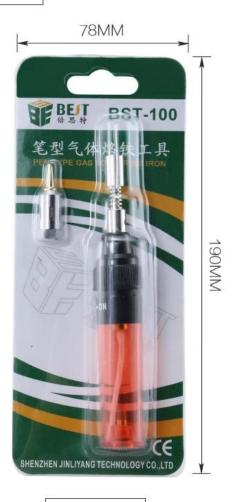

## PRODUCT DISPLAY

PRODUCT SIZE

Install the flame head, can be used when spray guns

Can not automatically ignite, ignite the need to use the fire source

| Filling capacity: 8ml                   | Flame temperature: 1300 degrees |
|-----------------------------------------|---------------------------------|
| Soldering iron temperature: 450 degrees | Use time: 35-45 minutes         |