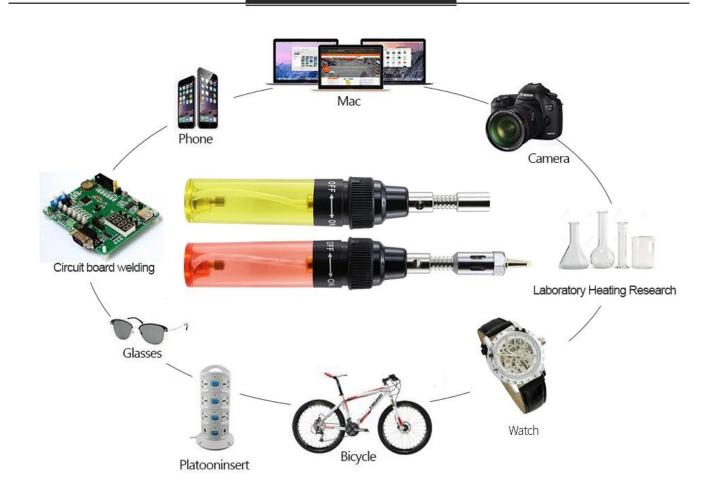

## 

This is a excellent Cordless Soldering Iron. It is ideal for that delicate.

Melting, softening; reshaping jobs that a standard blow torch would not be sufficiently or precise enough.

It is extremely easy to refill as its special design, refill gas on the top of this product and tweak this button to OFF when refilling.

Will hold just enough gas in its chamber to make sure you get the job done safely and fully finished. Soldering Iron Tool with blue pen shape.

## PRODUCT APPLICATION



## PRODUCT DISPLAY



PRODUCT SIZE

















Install the flame head, can be used when spray guns

Can not automatically ignite, ignite the need to use the fire source

| Filling capacity: 8ml                   | Flame temperature: 1300 degrees |
|-----------------------------------------|---------------------------------|
| Soldering iron temperature: 450 degrees | Use time: 35-45 minutes         |







## WEIGHT:68G





**FRONT** 

BACK