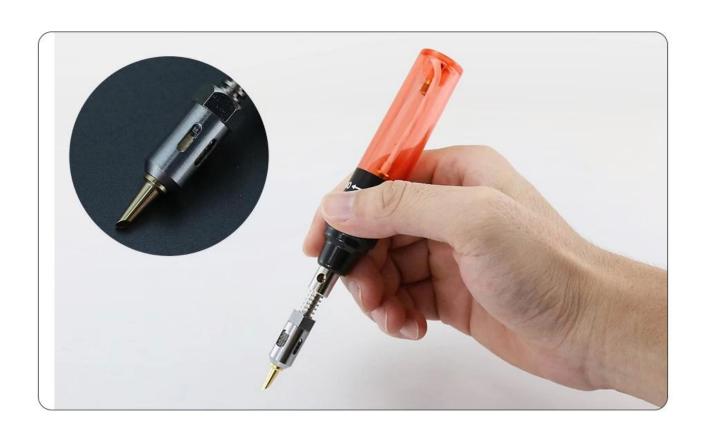

## 

This is a excellent Cordless Soldering Iron. It is ideal for that delicate.

Melting, softening; reshaping jobs that a standard blow torch would not be sufficiently or precise enough.

It is extremely easy to refill as its special design, refill gas on the top of this product and tweak this button to OFF when refilling.

Will hold just enough gas in its chamber to make sure you get the job done safely and fully finished. Soldering Iron Tool with blue pen shape.