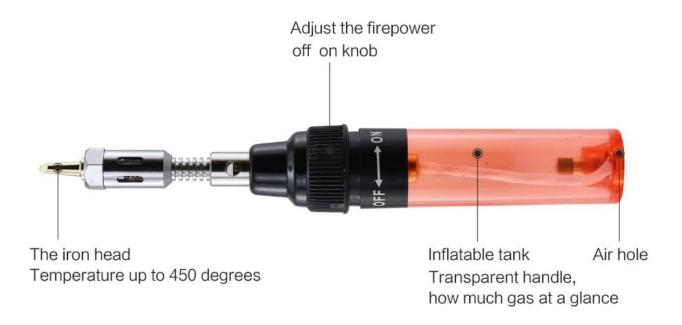

## 

This is a excellent Cordless Soldering Iron. It is ideal for that delicate.

Melting, softening; reshaping jobs that a standard blow torch would not be sufficiently or precise enough.

It is extremely easy to refill as its special design, refill gas on the top of this product and tweak this button to OFF when refilling.

Will hold just enough gas in its chamber to make sure you get the job done safely and fully finished. Soldering Iron Tool with blue pen shape.

## PRODUCT DISPLAY

PRODUCT SIZE

Install the flame head, can be used when spray guns

Can not automatically ignite, ignite the need to use the fire source

| Filling capacity: 8ml                   | Flame temperature: 1300 degrees |
|-----------------------------------------|---------------------------------|
| Soldering iron temperature: 450 degrees | Use time: 35-45 minutes         |