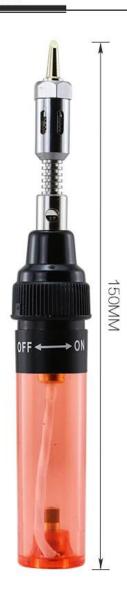

## PRODUCT DISPLAY

PRODUCT SIZE

Install the flame head, can be used when spray guns

Can not automatically ignite, ignite the need to use the fire source

| Filling capacity: 8ml                   | Flame temperature: 1300 degrees |
|-----------------------------------------|---------------------------------|
| Soldering iron temperature: 450 degrees | Use time: 35-45 minutes         |