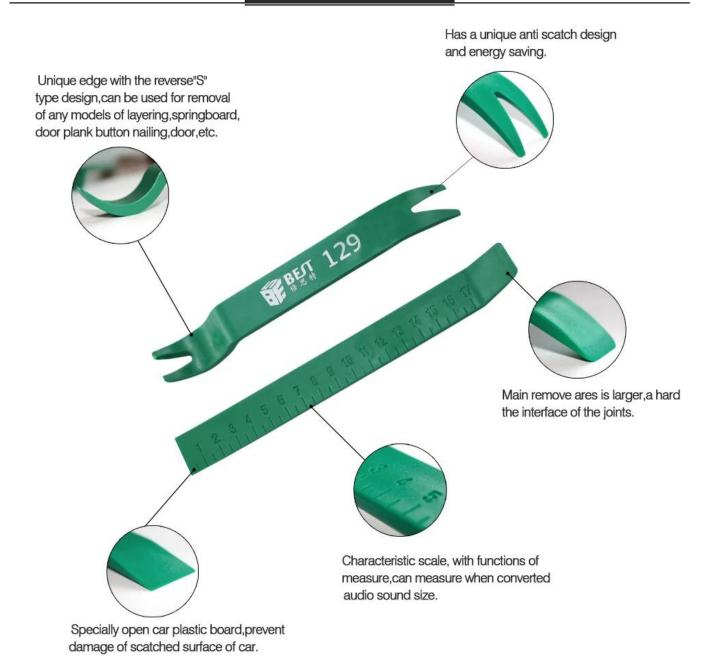

## Features

- ☐ Easily remove Trim, Molding, Door panels and Dashboards
- ☐ Great for automotive snap on trim panel and molding removal
- $\square$  Also works great for furniture repair soft and hard woods, antiques restorations, upholstery, leather work etc.
- ☐ Rugged durable plastic construction prevents marring
- ☐ Works on interior and exterior trim, wide edge remover, narrow edge remover, pull-type remover, handle remover and upholstery clip remove

## Feature:

- 1.the tool could efficently reduce the concave and prtruding scars left by using the screwdriver.
- 2. Easily remove Trim Molding Door panels and Dashboards.
- 3.It cound reduce the abrasion possibility of inner car decorating.
- 4. Also works great for furniture repair soft and hard woods antiques restorations upholstery leather work etc.
- 5. Works on interior and exterior trim wide edge remover, narrow edge remover pulltype remover handle remover and upholstery clip remover.