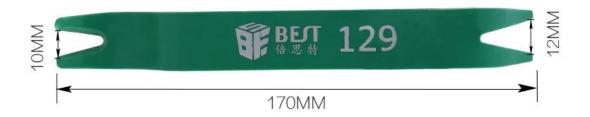

## Features

- ☐ Easily remove Trim, Molding, Door panels and Dashboards
- ☐ Great for automotive snap on trim panel and molding removal
- $\square$  Also works great for furniture repair soft and hard woods, antiques restorations, upholstery, leather work etc.
- ☐ Rugged durable plastic construction prevents marring
- ☐ Works on interior and exterior trim, wide edge remover, narrow edge remover, pull-type remover, handle remover and upholstery clip remove

## PRODUCT DISPLAY













Medium pry plate



Medium pry plate



"S"Pry plate



"S"Pry plate

## Feature:

- 1.the tool could efficently reduce the concave and prtruding scars left by using the screwdriver.
- 2. Easily remove Trim Molding Door panels and Dashboards.
- 3.It cound reduce the abrasion possibility of inner car decorating.
- 4. Also works great for furniture repair soft and hard woods antiques restorations upholstery leather work etc.
- 5. Works on interior and exterior trim wide edge remover, narrow edge remover pulltype remover handle remover and upholstery clip remover.