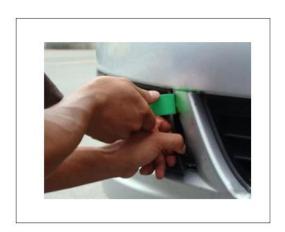

## Features

- ☐ Easily remove Trim, Molding, Door panels and Dashboards
- ☐ Great for automotive snap on trim panel and molding removal
- $\square$  Also works great for furniture repair soft and hard woods, antiques restorations, upholstery, leather work etc.
- ☐ Rugged durable plastic construction prevents marring
- ☐ Works on interior and exterior trim, wide edge remover, narrow edge remover, pull-type remover, handle remover and upholstery clip remove

## Feature:

- 1.the tool could efficently reduce the concave and prtruding scars left by using the screwdriver.
- 2. Easily remove Trim Molding Door panels and Dashboards.
- 3.It cound reduce the abrasion possibility of inner car decorating.
- 4. Also works great for furniture repair soft and hard woods antiques restorations upholstery leather work etc.
- 5. Works on interior and exterior trim wide edge remover, narrow edge remover pulltype remover handle remover and upholstery clip remover.