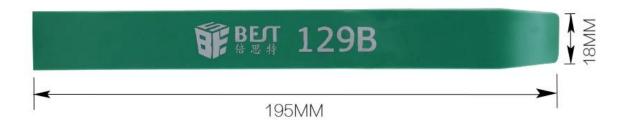

## Features

- ☐ Easily remove Trim, Molding, Door panels and Dashboards
- ☐ Great for automotive snap on trim panel and molding removal
- $\square$  Also works great for furniture repair soft and hard woods, antiques restorations, upholstery, leather work etc.
- ☐ Rugged durable plastic construction prevents marring
- ☐ Works on interior and exterior trim, wide edge remover, narrow edge remover, pull-type remover, handle remover and upholstery clip remove

## PRODUCT DISPLAY













Medium pry plate



Medium pry plate



"S"Pry plate



"S"Pry plate

## Feature:

- 1.the tool could efficently reduce the concave and prtruding scars left by using the screwdriver.
- 2. Easily remove Trim Molding Door panels and Dashboards.
- 3.It cound reduce the abrasion possibility of inner car decorating.
- 4. Also works great for furniture repair soft and hard woods antiques restorations upholstery leather work etc.
- 5. Works on interior and exterior trim wide edge remover, narrow edge remover pulltype remover handle remover and upholstery clip remover.