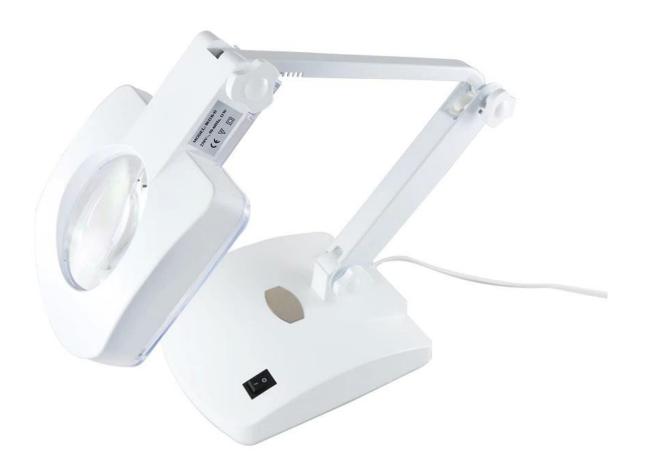

# BEST 8611B Portable LED Folded Reading Desk Table Study Light Night Lamp+ Magnifying Glass Watch Repair Tool

#### **Product Description**

Magnifier comfortable usage. easy operating and reliable performance. It can be used extensively for medical and hygienic work, agriculture, electron and precision machinery. It is particularlyly suitable for the test of LC maked film, LCD printing.

The product can be used to inspect objects with both eyes without any fatigue influence.

Specifications Lens: ordinary lens Lens size: 90mm, 25mm

Diopter: 3D, 8D

Input voltage: AC 220V-240V 50-60HZ

Power: 11W

Light source: fluorescent tube

Illumination: 1100Lux Lamp life: 5000 hours

### PRODUCT DISPLAY









Small lenses



Large lenses



Metal support, solid and stable structure



Fold fixture regulator



Light cover regulator



Fluorescent

#### PRODUCT PHOTOGRAPH





## Weight: 1.2KG