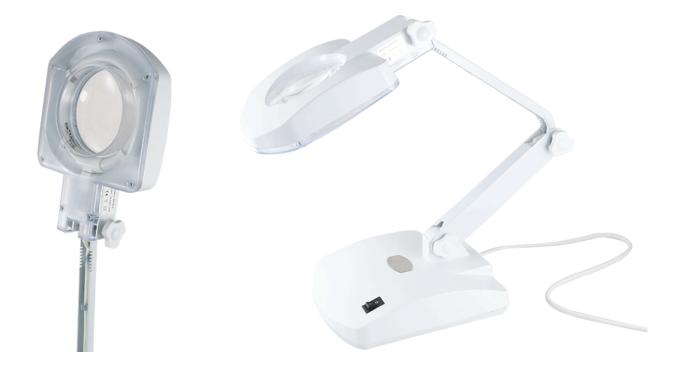

# BEST 8611B Portable LED Folded Reading Desk Table Study Light Night Lamp+ Magnifying Glass Watch Repair Tool

#### **Product Description**

Magnifier comfortable usage. easy operating and reliable performance. It can be used extensively for medical and hygienic work, agriculture, electron and precision machinery. It is particularlyly suitable for the test of LC maked film, LCD printing.

The product can be used to inspect objects with both eyes without any fatigue influence.

Specifications Lens: ordinary lens Lens size: 90mm, 25mm

Diopter: 3D, 8D

Input voltage: AC 220V-240V 50-60HZ

Power: 11W

Light source: fluorescent tube

Illumination: 1100Lux Lamp life: 5000 hours

### PRODUCT DISPLAY

Small lenses

Large lenses

Metal support, solid and stable structure

Fold fixture regulator

Light cover regulator

Fluorescent