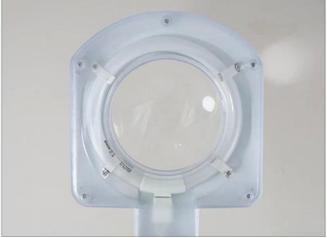

The product can be used to inspect objects with both eyes without any fatigue influence.

Specifications Lens: ordinary lens Lens size: 90mm, 25mm

Diopter: 3D, 8D

Input voltage: AC 220V-240V 50-60HZ

Power: 11W

### PRODUCT DISPLAY

Small lenses

Large lenses

Metal support, solid and stable structure

Fold fixture regulator

Light cover regulator

Fluorescent