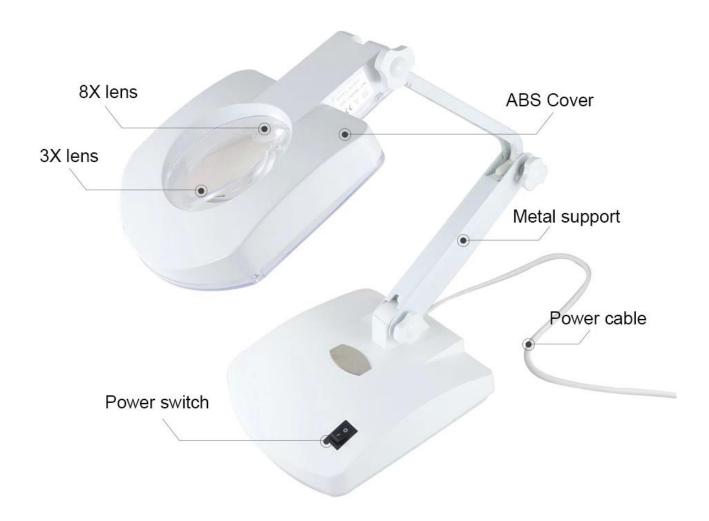

### PRODUCT DISPLAY

Small lenses

Large lenses

Metal support, solid and stable structure

Fold fixture regulator

Light cover regulator

Fluorescent