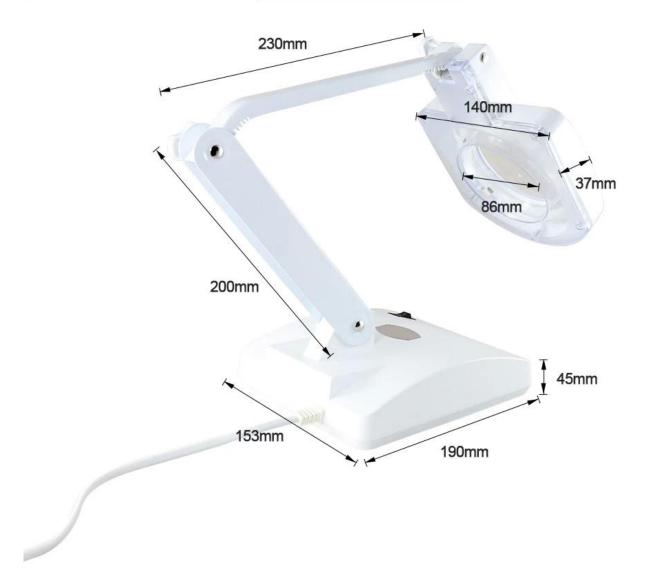

The product can be used to inspect objects with both eyes without any fatigue influence.

Specifications Lens: ordinary lens Lens size: 90mm, 25mm

Diopter: 3D, 8D

Input voltage: AC 220V-240V 50-60HZ

Power: 11W