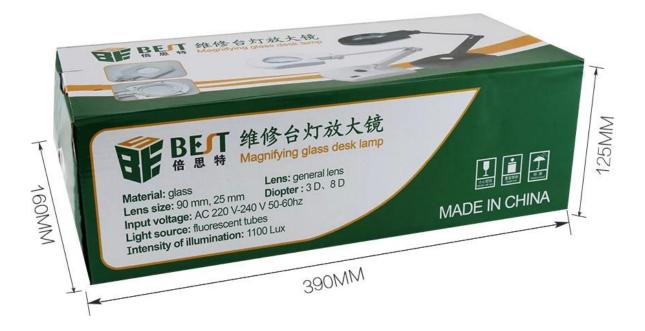

The product can be used to inspect objects with both eyes without any fatigue influence.

Specifications Lens: ordinary lens Lens size: 90mm, 25mm

Diopter: 3D, 8D

Input voltage: AC 220V-240V 50-60HZ

Power: 11W

Light source: fluorescent tube

Illumination: 1100Lux Lamp life: 5000 hours

## Weight: 1.2KG