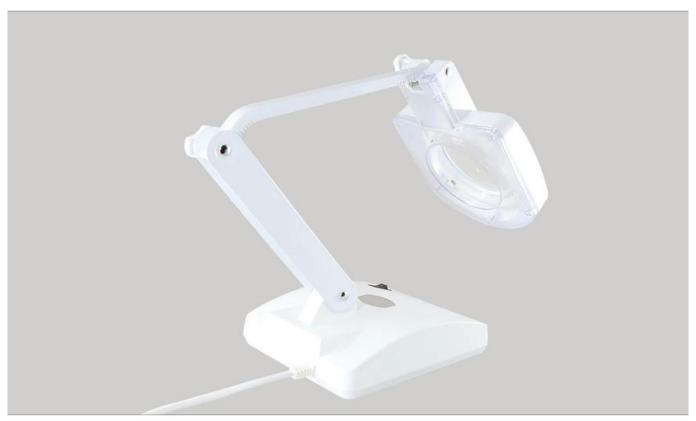

### PRODUCT DISPLAY

Small lenses

Large lenses

Metal support, solid and stable structure

Fold fixture regulator

Light cover regulator

Fluorescent

#### PRODUCT PHOTOGRAPH