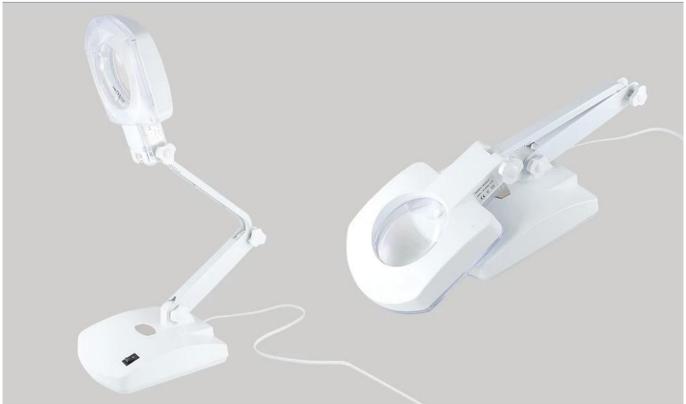

### PRODUCT DISPLAY

Small lenses

Large lenses

Metal support, solid and stable structure

Fold fixture regulator

Light cover regulator

Fluorescent

#### PRODUCT PHOTOGRAPH