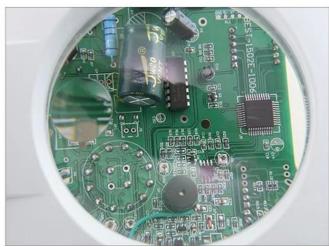

# BEST 8611B Portable LED Folded Reading Desk Table Study Light Night Lamp+ Magnifying Glass Watch Repair Tool

#### **Product Description**

Magnifier comfortable usage. easy operating and reliable performance. It can be used extensively for medical and hygienic work, agriculture, electron and precision machinery. It is particularlyly suitable for the test of LC maked film, LCD printing.

The product can be used to inspect objects with both eyes without any fatigue influence.

Specifications Lens: ordinary lens Lens size: 90mm, 25mm

Diopter: 3D, 8D

Input voltage: AC 220V-240V 50-60HZ

Power: 11W

Light source: fluorescent tube

Illumination: 1100Lux Lamp life: 5000 hours

### PRODUCT DISPLAY









Small lenses



Large lenses



Metal support, solid and stable structure



Fold fixture regulator



Light cover regulator



Fluorescent

#### PRODUCT PHOTOGRAPH





## Weight: 1.2KG