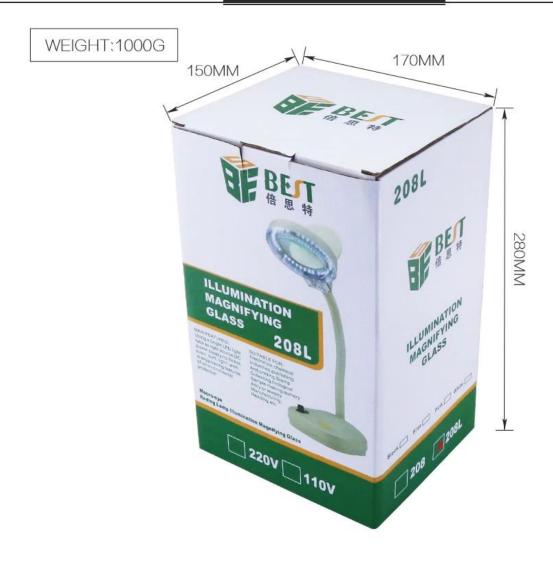

## Features:

Color: Black

Voltage: 110V/220V

Magnification:5X and 10X Diameter of Glass Lens:8.5CM

36pcs of LED

Adjustable Goose Neck Adjustable brightness

Protection Cover for keep the magnifying Lamp free from dust