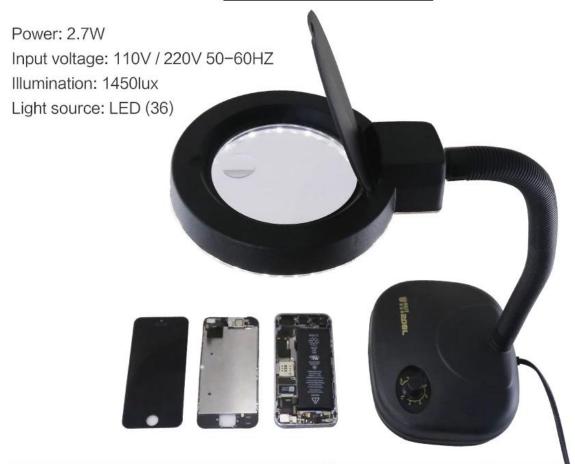

**Specifications** 

1.Magnification: 5X and 10 X

2.36pcs of LED

3.Adjustable brightness and neck high

4.Anti-dust cover 2.CE ISO approval

Best-208L 5x/10x 36 LED magnifying glass desk lamp

Ideal to be used in coin/stamp collecting, hobbies and modelings, crafts and arts, electronics, jewelry, detailed painting, senior people's reading, etc. Features with goose neck and 36 pcs of LED, this affordable 5X and 10X Magnifying Tabletop Lamp offers users flexible adjustable height for better efficiency

## Features:

Color: Black

Voltage: 110V/220V

Magnification:5X and 10X Diameter of Glass Lens:8.5CM

36pcs of LED

Adjustable Goose Neck Adjustable brightness

Protection Cover for keep the magnifying Lamp free from dust