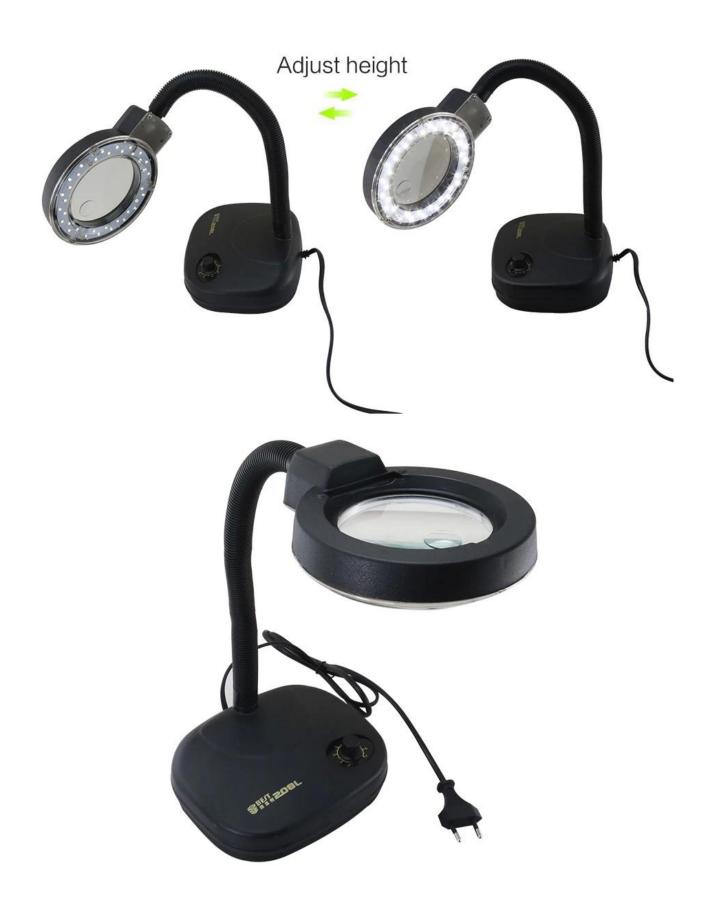

**Specifications** 

1.Magnification: 5X and 10 X

2.36pcs of LED

3.Adjustable brightness and neck high

4.Anti-dust cover 2.CE ISO approval

Best-208L 5x/10x 36 LED magnifying glass desk lamp

Ideal to be used in coin/stamp collecting, hobbies and modelings, crafts and arts, electronics, jewelry, detailed painting, senior people's reading, etc. Features with goose neck and 36 pcs of LED, this affordable 5X and 10X Magnifying Tabletop Lamp offers users flexible adjustable height for better efficiency

## Features:

Color: Black

Voltage: 110V/220V

Magnification:5X and 10X Diameter of Glass Lens:8.5CM

36pcs of LED

Adjustable Goose Neck Adjustable brightness

Protection Cover for keep the magnifying Lamp free from dust

## PRODUCT FEATURES