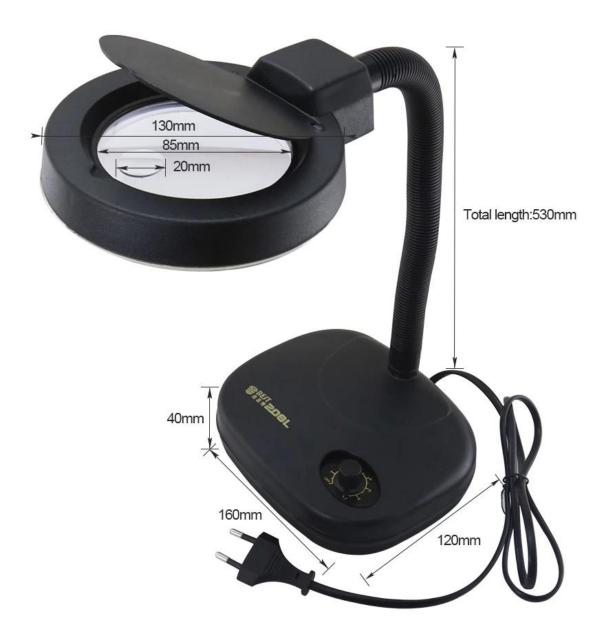

## Features:

Color: Black

Voltage: 110V/220V

Magnification:5X and 10X Diameter of Glass Lens:8.5CM

36pcs of LED

Adjustable Goose Neck Adjustable brightness

Protection Cover for keep the magnifying Lamp free from dust