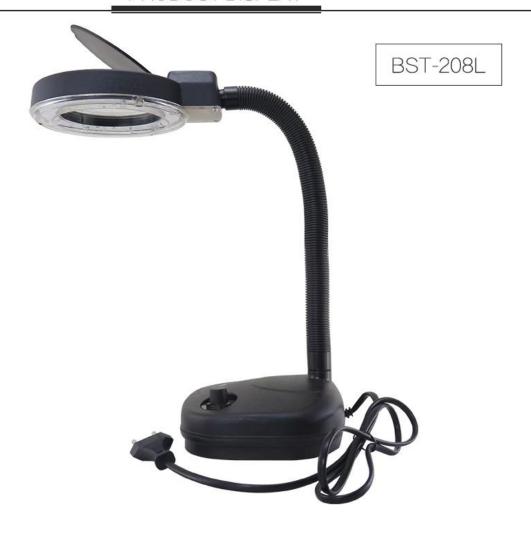

**Specifications** 

1.Magnification: 5X and 10 X

2.36pcs of LED

3.Adjustable brightness and neck high

4.Anti-dust cover 2.CE ISO approval

Best-208L 5x/10x 36 LED magnifying glass desk lamp

Ideal to be used in coin/stamp collecting, hobbies and modelings, crafts and arts, electronics, jewelry, detailed painting, senior people's reading, etc. Features with goose neck and 36 pcs of LED, this affordable 5X and 10X Magnifying Tabletop Lamp offers users flexible adjustable height for better efficiency

## Features:

Color: Black

Voltage: 110V/220V

Magnification:5X and 10X Diameter of Glass Lens:8.5CM

36pcs of LED

Adjustable Goose Neck Adjustable brightness

Protection Cover for keep the magnifying Lamp free from dust