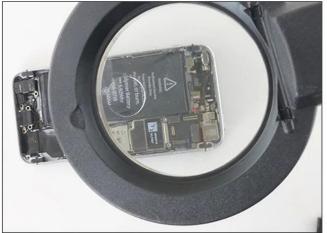

**Specifications** 

1.Magnification: 5X and 10 X

2.36pcs of LED

3.Adjustable brightness and neck high

4.Anti-dust cover 2.CE ISO approval

Best-208L 5x/10x 36 LED magnifying glass desk lamp

Ideal to be used in coin/stamp collecting, hobbies and modelings, crafts and arts, electronics, jewelry, detailed painting, senior people's reading, etc. Features with goose neck and 36 pcs of LED, this affordable 5X and 10X Magnifying Tabletop Lamp offers users flexible adjustable height for better efficiency

Designed for Crafts, Hobbyist, Jewelers, Electricians, Beauticians, Precision work etc.

Light-weight and Portable, be used as normal lamp also.