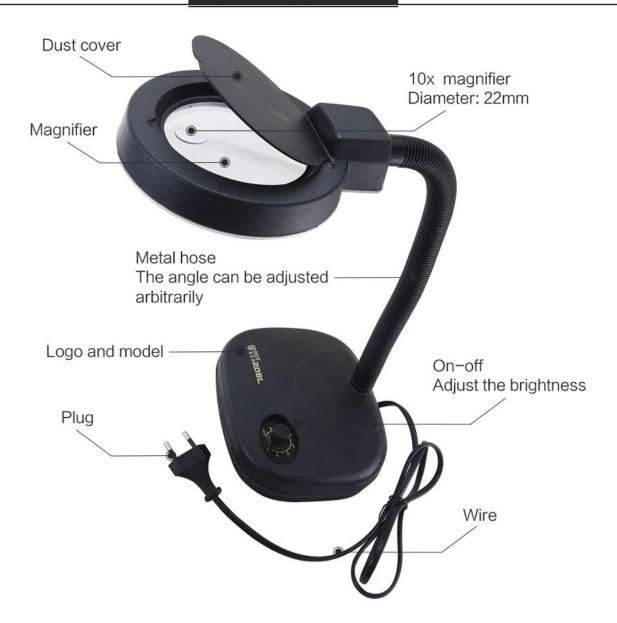

**Specifications** 

1.Magnification: 5X and 10 X

2.36pcs of LED

3.Adjustable brightness and neck high

4.Anti-dust cover 2.CE ISO approval

Best-208L 5x/10x 36 LED magnifying glass desk lamp

Ideal to be used in coin/stamp collecting, hobbies and modelings, crafts and arts, electronics, jewelry, detailed painting, senior people's reading, etc. Features with goose neck and 36 pcs of LED, this affordable 5X and 10X Magnifying Tabletop Lamp offers users flexible adjustable height for better efficiency

## Features:

Color: Black

Voltage: 110V/220V

Magnification:5X and 10X Diameter of Glass Lens:8.5CM

36pcs of LED

Adjustable Goose Neck Adjustable brightness

Protection Cover for keep the magnifying Lamp free from dust