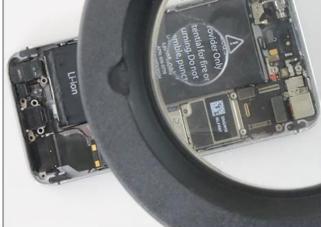

**Specifications** 

1.Magnification: 5X and 10 X

2.36pcs of LED

3.Adjustable brightness and neck high

4.Anti-dust cover 2.CE ISO approval

Best-208L 5x/10x 36 LED magnifying glass desk lamp

Ideal to be used in coin/stamp collecting, hobbies and modelings, crafts and arts, electronics, jewelry, detailed painting, senior people's reading, etc. Features with goose neck and 36 pcs of LED, this affordable 5X and 10X Magnifying Tabletop Lamp offers users flexible adjustable height for better efficiency

Designed for Crafts, Hobbyist, Jewelers, Electricians, Beauticians, Precision work etc.

Light-weight and Portable, be used as normal lamp also.