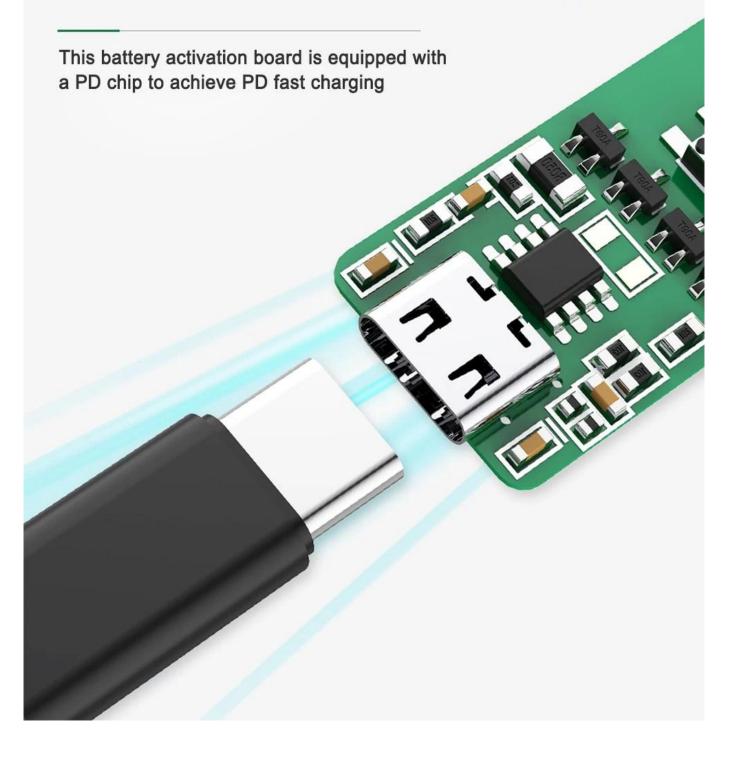

### **PD Fast Charging**

#### **Compatible Models**

Supports 5A input/output charging, the board will automatically cut off power supply when overload voltage is applied