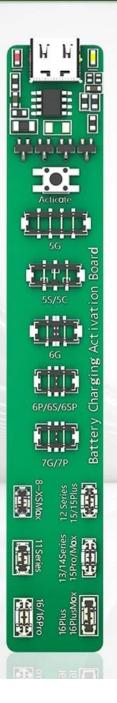

### BATTERY ACTIVATION FREE BET **BOARD FOR IP5-16**

BST-J4

## One Click Quick Activation

Plug on the battery and activate it quickly with just one click

**Activation Button** 

#### Suitable for iP5-16

5G/5S/6/6P/7/7P/8/8P/X/XS/
XS MAX/XR/11/11PRO/11 PRO MAX/
12/12MINI/12 PRO/12 PRO MAX/13/
13MINI/13 PRO/13 PRO MAX/14/
14PLUS/14 PRO/14 PRO MAX/15/
15PLUS/15 PRO/15 PRO MAX/
16/16PLUS/16PRO/16 PRO MAX