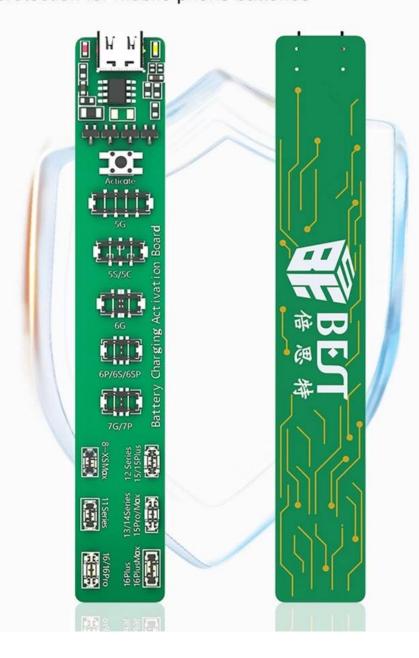

### BATTERY ACTIVATION FREE BET **BOARD FOR IP5-16**

BST-J4

#### Suitable for iP5-16

5G/5S/6/6P/7/7P/8/8P/X/XS/
XS MAX/XR/11/11PRO/11 PRO MAX/
12/12MINI/12 PRO/12 PRO MAX/13/
13MINI/13 PRO/13 PRO MAX/14/
14PLUS/14 PRO/14 PRO MAX/15/
15PLUS/15 PRO/15 PRO MAX/
16/16PLUS/16PRO/16 PRO MAX