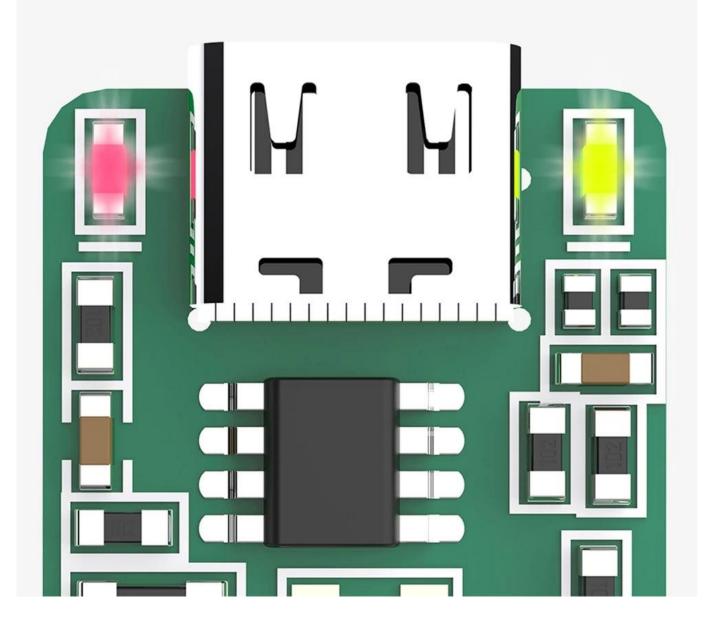

# Automatic recognition Battery anode/cathode

Built in automatic recognition circuit, the board can intelligently adjust the output voltage and current when the battery is positively or negatively connected to the interface, ensuring safety and accuracy during charging