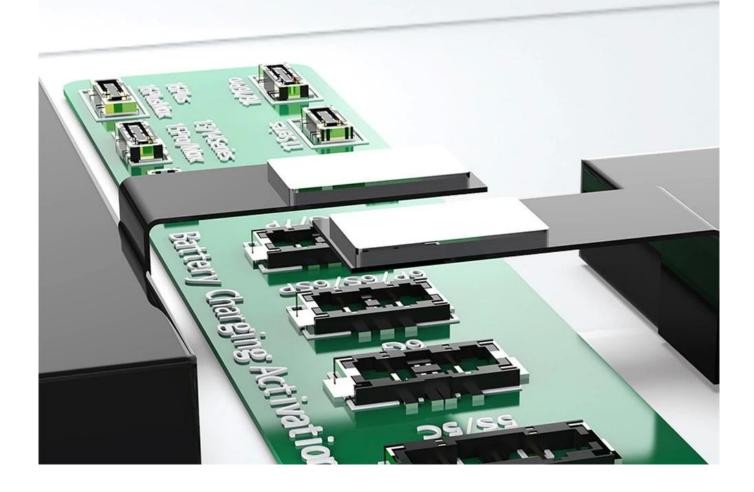

# Automatic recognition Battery anode/cathode

Built in automatic recognition circuit, the board can intelligently adjust the output voltage and current when the battery is positively or negatively connected to the interface, ensuring safety and accuracy during charging