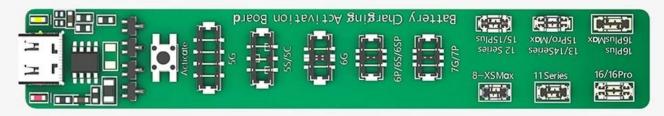

## One Click Quick Activation

Plug on the battery and activate it quickly with just one click

**Activation Button** 

#### Suitable for iP5-16

5G/5S/6/6P/7/7P/8/8P/X/XS/
XS MAX/XR/11/11PRO/11 PRO MAX/
12/12MINI/12 PRO/12 PRO MAX/13/
13MINI/13 PRO/13 PRO MAX/14/
14PLUS/14 PRO/14 PRO MAX/15/
15PLUS/15 PRO/15 PRO MAX/
16/16PLUS/16PRO/16 PRO MAX