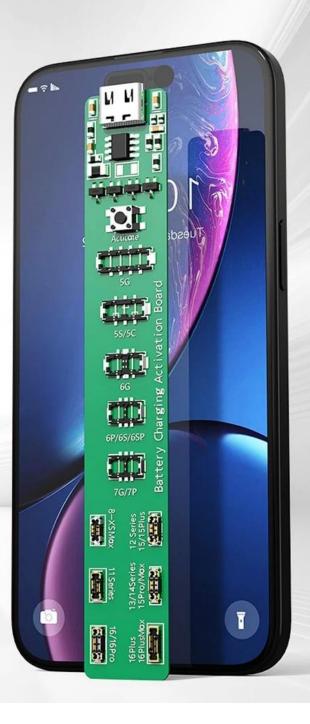

## One Click Quick Activation

Plug on the battery and activate it quickly with just one click

**Activation Button** 

#### Suitable for iP5-16

5G/5S/6/6P/7/7P/8/8P/X/XS/
XS MAX/XR/11/11PRO/11 PRO MAX/
12/12MINI/12 PRO/12 PRO MAX/13/
13MINI/13 PRO/13 PRO MAX/14/
14PLUS/14 PRO/14 PRO MAX/15/
15PLUS/15 PRO/15 PRO MAX/
16/16PLUS/16PRO/16 PRO MAX