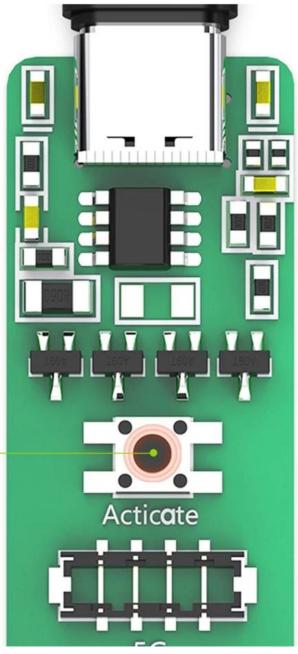

## One Click Quick Activation

Plug on the battery and activate it quickly with just one click

**Activation Button** 

#### Suitable for iP5-16

5G/5S/6/6P/7/7P/8/8P/X/XS/
XS MAX/XR/11/11PRO/11 PRO MAX/
12/12MINI/12 PRO/12 PRO MAX/13/
13MINI/13 PRO/13 PRO MAX/14/
14PLUS/14 PRO/14 PRO MAX/15/
15PLUS/15 PRO/15 PRO MAX/
16/16PLUS/16PRO/16 PRO MAX