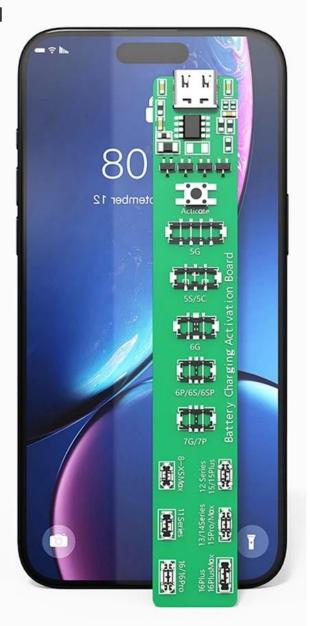

### BATTERY ACTIVATION FREE BET **BOARD FOR IP5-16**

BST-J4

## One Click Quick Activation

Plug on the battery and activate it quickly with just one click

**Activation Button** 

#### Suitable for iP5-16

5G/5S/6/6P/7/7P/8/8P/X/XS/
XS MAX/XR/11/11PRO/11 PRO MAX/
12/12MINI/12 PRO/12 PRO MAX/13/
13MINI/13 PRO/13 PRO MAX/14/
14PLUS/14 PRO/14 PRO MAX/15/
15PLUS/15 PRO/15 PRO MAX/
16/16PLUS/16PRO/16 PRO MAX