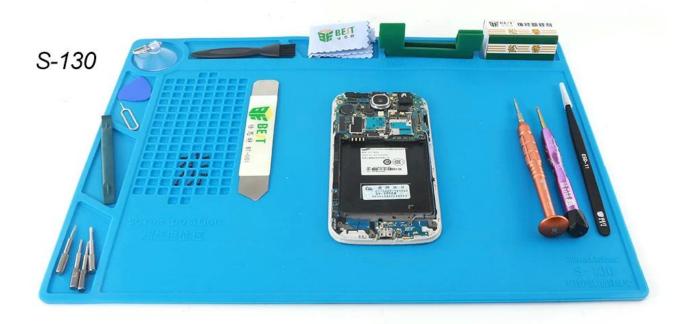

#### Insulated silicone mat table mat maintenance platform

#### product description

High temperature resistance 500 °C.

Sevaral hole location for fixing screws, IC chips and small parts.

Built-in scale on the bottom  $(0 \sim 36 \text{ cm})$ .

Make your repair work easy.

A good partner for hot air guns.

Only a few small parts are magnetic (marked on the mat) and can be used to secure the screws.

Sevaral hole location for fixing screws, IC chips and small parts.

It's a bit weak, not so strong magnetic.

PRODUCT DISPLAY

# High temperature resistant magnetic groove work pad





#### Chip groove, Prevent chip drop loss



With magnetic, the placement tool is easier and non-slip, avoiding the loss of falling



### Screw positioning area







## High temperature resistance