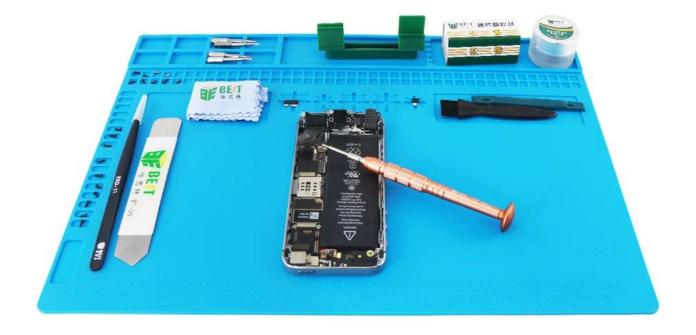

#### Insulated silicone mat table mat maintenance platform

#### product description

High temperature resistance 500 °C.

Sevaral hole location for fixing screws, IC chips and small parts.

Built-in scale on the bottom  $(0 \sim 36 \text{ cm})$ .

Make your repair work easy.

A good partner for hot air guns.

Only a few small parts are magnetic (marked on the mat) and can be used to secure the screws.

Sevaral hole location for fixing screws, IC chips and small parts.

It's a bit weak, not so strong magnetic.

PRODUCT DISPLAY

# High temperature resistant magnetic groove work pad





#### Chip groove, Prevent chip drop loss



With magnetic, the placement tool is easier and non-slip, avoiding the loss of falling



### Screw positioning area







## High temperature resistance