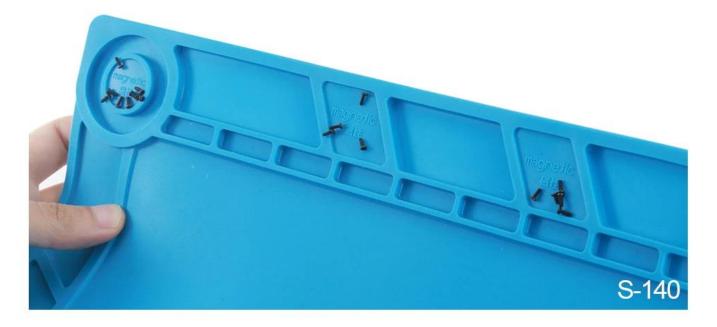

A good partner for hot air guns.

Only a few small parts are magnetic (marked on the mat) and can be used to secure the screws.

Sevaral hole location for fixing screws, IC chips and small parts.

It's a bit weak, not so strong magnetic.

#### Chip groove, Prevent chip drop loss

With magnetic, the placement tool is easier and non-slip, avoiding the loss of falling