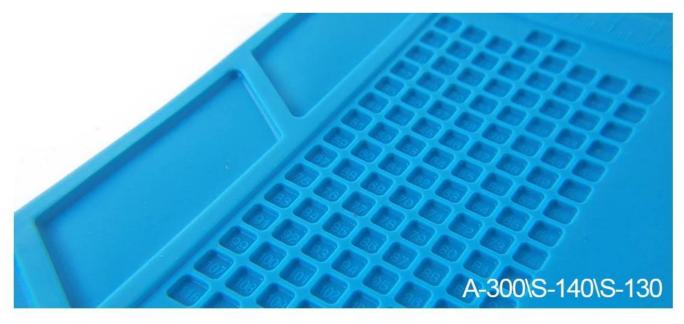

#### Chip groove, Prevent chip drop loss

With magnetic, the placement tool is easier and non-slip, avoiding the loss of falling

### Screw positioning area