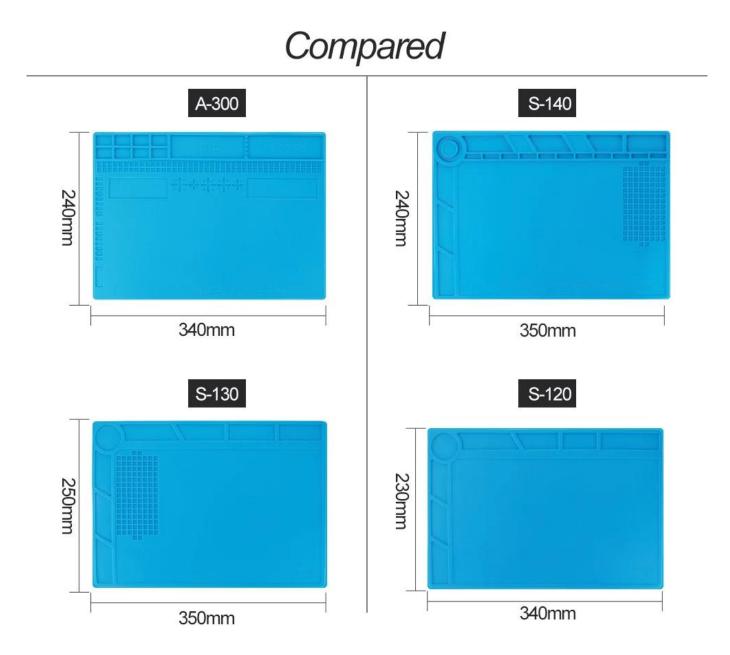

#### Insulated silicone mat table mat maintenance platform

#### product description

High temperature resistance 500 °C.

Sevaral hole location for fixing screws, IC chips and small parts.

Built-in scale on the bottom  $(0 \sim 36 \text{ cm})$ .

Make your repair work easy.