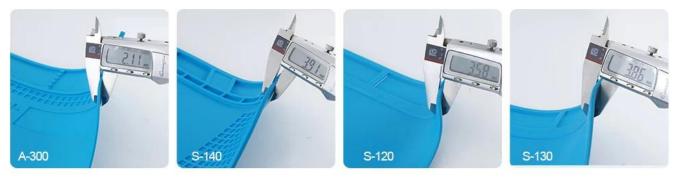

#### Insulated silicone mat table mat maintenance platform

#### product description

High temperature resistance 500 °C.

Sevaral hole location for fixing screws, IC chips and small parts.

Built-in scale on the bottom  $(0 \sim 36 \text{ cm})$ .

Make your repair work easy.

A good partner for hot air guns.

Only a few small parts are magnetic (marked on the mat) and can be used to secure the screws.

Sevaral hole location for fixing screws, IC chips and small parts.

It's a bit weak, not so strong magnetic.

PRODUCT DISPLAY

# High temperature resistant magnetic groove work pad





#### Chip groove, Prevent chip drop loss



With magnetic, the placement tool is easier and non-slip, avoiding the loss of falling



### Screw positioning area







## High temperature resistance