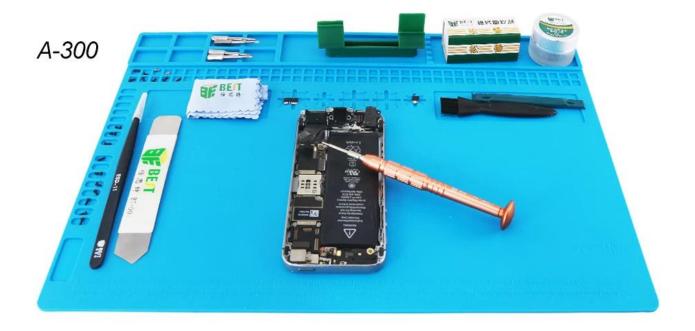

### Insulated silicone mat table mat maintenance platform

#### product description

High temperature resistance 500 °C.

Sevaral hole location for fixing screws, IC chips and small parts.

Built-in scale on the bottom  $(0 \sim 36 \text{ cm})$ .

Make your repair work easy.

A good partner for hot air guns.

Only a few small parts are magnetic (marked on the mat) and can be used to secure the screws.

Sevaral hole location for fixing screws, IC chips and small parts.

It's a bit weak, not so strong magnetic.

PRODUCT DISPLAY

# High temperature resistant magnetic groove work pad





#### Chip groove, Prevent chip drop loss



With magnetic, the placement tool is easier and non-slip, avoiding the loss of falling



### Screw positioning area







## High temperature resistance