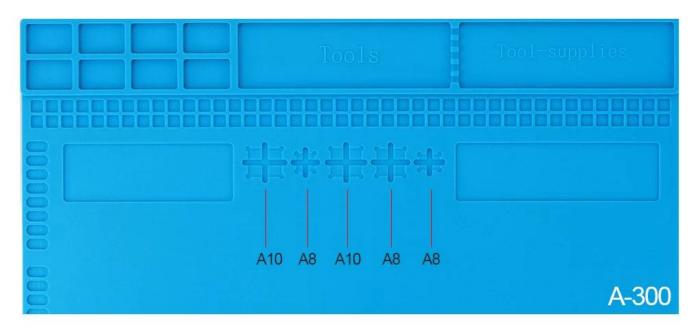

#### Insulated silicone mat table mat maintenance platform

#### product description

High temperature resistance 500 °C.

Sevaral hole location for fixing screws, IC chips and small parts.

Built-in scale on the bottom  $(0 \sim 36 \text{ cm})$ .

Make your repair work easy.

A good partner for hot air guns.

Only a few small parts are magnetic (marked on the mat) and can be used to secure the screws.

Sevaral hole location for fixing screws, IC chips and small parts.

It's a bit weak, not so strong magnetic.

PRODUCT DISPLAY

# High temperature resistant magnetic groove work pad





#### Chip groove, Prevent chip drop loss



With magnetic, the placement tool is easier and non-slip, avoiding the loss of falling



### Screw positioning area







## High temperature resistance