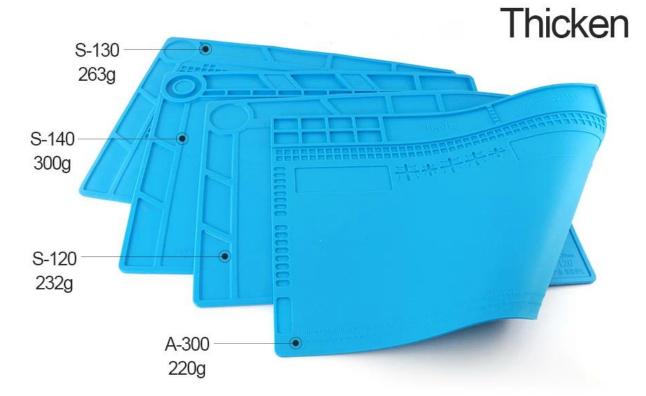

#### Insulated silicone mat table mat maintenance platform

#### product description

High temperature resistance 500 °C.

Sevaral hole location for fixing screws, IC chips and small parts.

Built-in scale on the bottom  $(0 \sim 36 \text{ cm})$ .

Make your repair work easy.

A good partner for hot air guns.

Only a few small parts are magnetic (marked on the mat) and can be used to secure the screws.

Sevaral hole location for fixing screws, IC chips and small parts.

It's a bit weak, not so strong magnetic.

PRODUCT DISPLAY

# High temperature resistant magnetic groove work pad





#### Chip groove, Prevent chip drop loss



With magnetic, the placement tool is easier and non-slip, avoiding the loss of falling



### Screw positioning area







## High temperature resistance