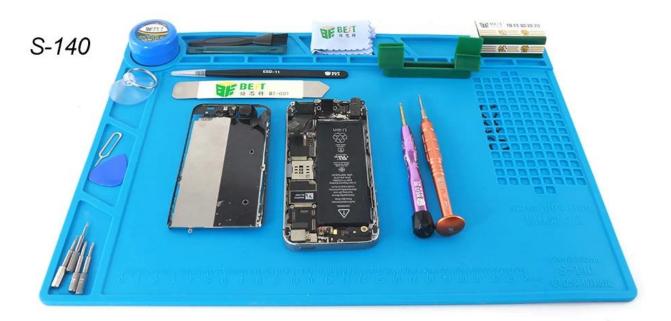

#### Insulated silicone mat table mat maintenance platform

#### product description

High temperature resistance 500 °C.

Sevaral hole location for fixing screws, IC chips and small parts.

Built-in scale on the bottom  $(0 \sim 36 \text{ cm})$ .

Make your repair work easy.

A good partner for hot air guns.

Only a few small parts are magnetic (marked on the mat) and can be used to secure the screws.

Sevaral hole location for fixing screws, IC chips and small parts.

It's a bit weak, not so strong magnetic.

PRODUCT DISPLAY

# High temperature resistant magnetic groove work pad





#### Chip groove, Prevent chip drop loss



With magnetic, the placement tool is easier and non-slip, avoiding the loss of falling



### Screw positioning area







## High temperature resistance