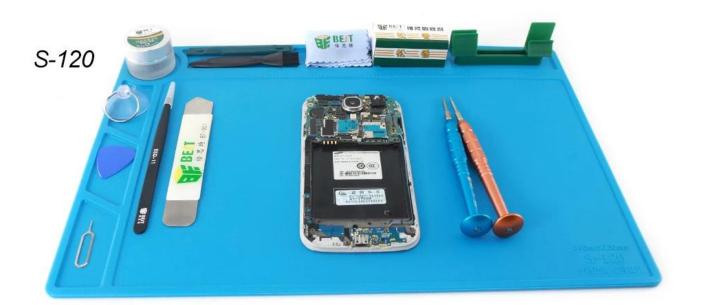

#### Insulated silicone mat table mat maintenance platform

#### product description

High temperature resistance 500 °C.

Sevaral hole location for fixing screws, IC chips and small parts.

Built-in scale on the bottom  $(0 \sim 36 \text{ cm})$ .

Make your repair work easy.

A good partner for hot air guns.

Only a few small parts are magnetic (marked on the mat) and can be used to secure the screws.

Sevaral hole location for fixing screws, IC chips and small parts.

It's a bit weak, not so strong magnetic.

PRODUCT DISPLAY

# High temperature resistant magnetic groove work pad





#### Chip groove, Prevent chip drop loss



With magnetic, the placement tool is easier and non-slip, avoiding the loss of falling



### Screw positioning area







## High temperature resistance