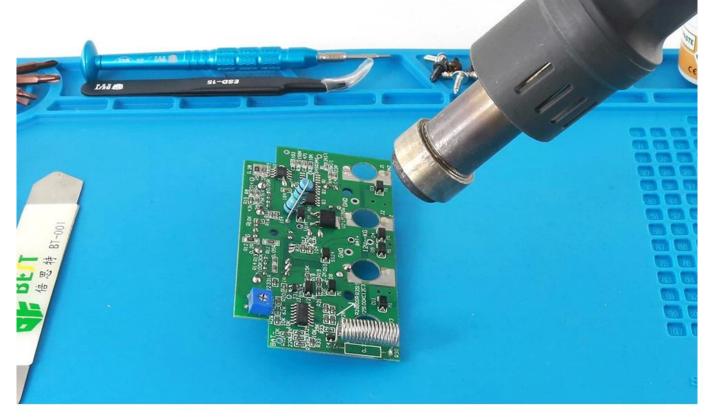

A good partner for hot air guns.

Only a few small parts are magnetic (marked on the mat) and can be used to secure the screws.

Sevaral hole location for fixing screws, IC chips and small parts.

It's a bit weak, not so strong magnetic.

## High temperature resistance