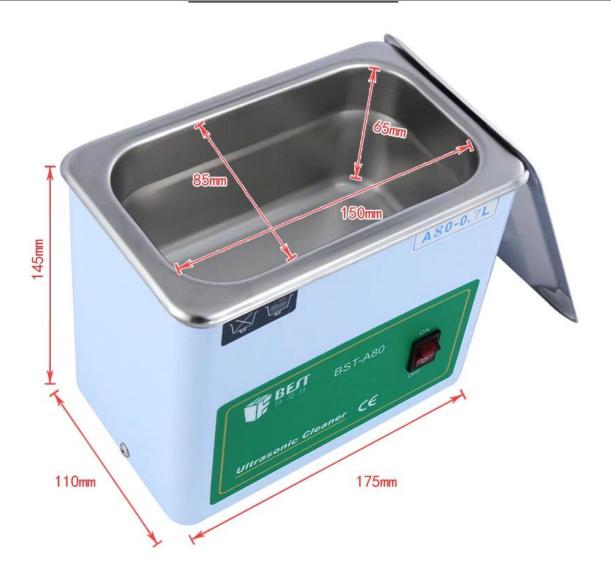

## PRODUCT APPLICATION

Power: 50W

Voltage: 110V/220V 50Hz

Volume: 0.7L

Frequency: 40KHz

work time: 8h

- ✓ Transducer with high power and strong effect.
- The volume is large enough for professional cleaning.
- With a forced cooling device, which can work very long.
- Safety circuit design, PCBA curing treatment.
- Switzerland introduced the advanced technology of elaborate design, using CPU control.
- Systemic use stainless steel to create, the appearance is very beautiful, high work efficiency, stable performance.
- ✓ Widely used in optical and clock parts, micro bearing, jewelry, medical equipment, electronic PCB board high requirements etc.

## PRODUCT PHOTOGRAPH

FRONT BEHIND

TOP BOTTOM