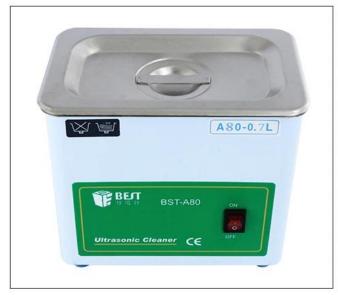

## PRODUCT APPLICATION

Power: 50W

Voltage: 110V/220V 50Hz

Volume: 0.7L

Frequency: 40KHz

work time: 8h

- ✓ Transducer with high power and strong effect.
- The volume is large enough for professional cleaning.
- With a forced cooling device, which can work very long.
- Safety circuit design, PCBA curing treatment.
- Switzerland introduced the advanced technology of elaborate design, using CPU control.
- Systemic use stainless steel to create, the appearance is very beautiful, high work efficiency, stable performance.
- ✓ Widely used in optical and clock parts, micro bearing, jewelry, medical equipment, electronic PCB board high requirements etc.

## PRODUCT PHOTOGRAPH

FRONT BEHIND

TOP BOTTOM