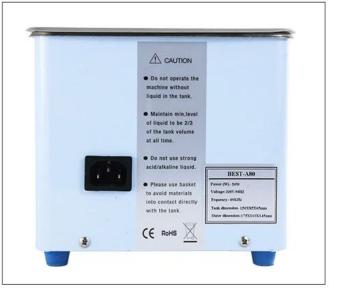

## PRODUCT APPLICATION

Power: 50W

Voltage: 110V/220V 50Hz

Volume: 0.7L

Frequency: 40KHz

work time: 8h

- ✓ Transducer with high power and strong effect.
- The volume is large enough for professional cleaning.
- With a forced cooling device, which can work very long.
- Safety circuit design, PCBA curing treatment.
- Switzerland introduced the advanced technology of elaborate design, using CPU control.
- Systemic use stainless steel to create, the appearance is very beautiful, high work efficiency, stable performance.
- ✓ Widely used in optical and clock parts, micro bearing, jewelry, medical equipment, electronic PCB board high requirements etc.

## PRODUCT PHOTOGRAPH

FRONT BEHIND

TOP BOTTOM