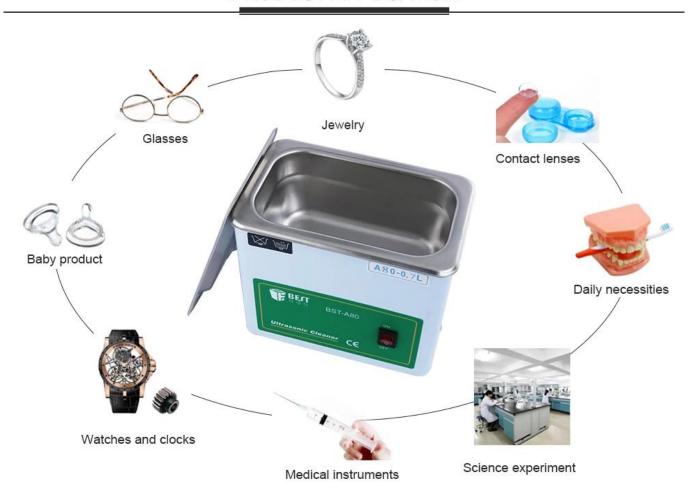

## PRODUCT APPLICATION

Power: 50W

Voltage: 110V/220V 50Hz

Volume: 0.7L

Frequency: 40KHz

work time: 8h

- ✓ Transducer with high power and strong effect.
- The volume is large enough for professional cleaning.
- With a forced cooling device, which can work very long.
- Safety circuit design, PCBA curing treatment.
- Switzerland introduced the advanced technology of elaborate design, using CPU control.
- Systemic use stainless steel to create, the appearance is very beautiful, high work efficiency, stable performance.
- ✓ Widely used in optical and clock parts, micro bearing, jewelry, medical equipment, electronic PCB board high requirements etc.