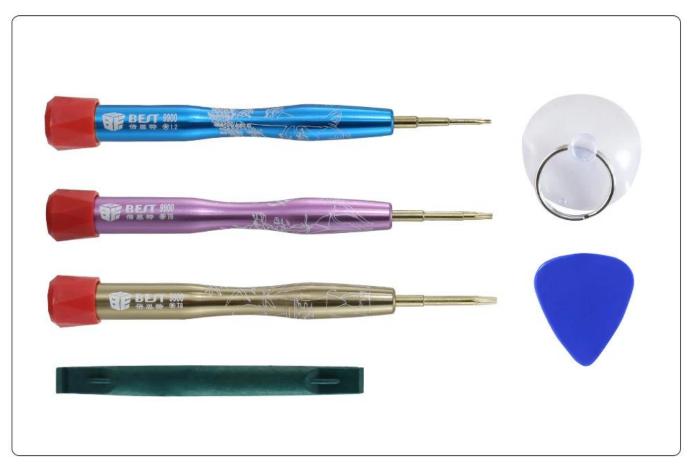

## PRODUCT DETAILS

| 1.Select BST-9900A Screwdriver models are as follows: |               |
|-------------------------------------------------------|---------------|
| <b>♦</b> 1.2 <b>♦</b> T8                              |               |
| 2.Dual-use plastic batch                              | 3.3.5: sucker |
| 4.Open shell paddles                                  |               |

disassemble internal screw