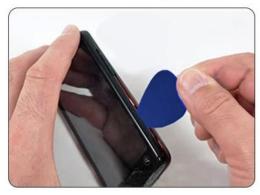

## PRODUCT DETAILS

| 1.Select BST-9900A Screwdriver models are as follows: |               |
|-------------------------------------------------------|---------------|
| <b>♦</b> 1.2 <b>♦</b> T8                              |               |
| 2.Dual-use plastic batch                              | 3.3.5: sucker |
| 4.Open shell paddles                                  |               |