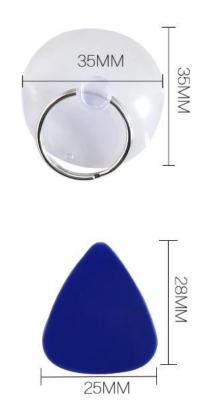

## PRODUCT DETAILS

| 1.Select BST-9900A Screwdriver models are as follows: |               |
|-------------------------------------------------------|---------------|
| <b>♦</b> 1.2 <b>♦</b> T8                              |               |
| 2.Dual-use plastic batch                              | 3.3.5: sucker |
| 4.Open shell paddles                                  |               |