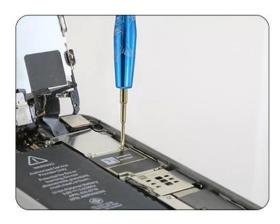

disassemble internal screw

## Feature:

- 1. Handle pure aluminum alloy with high hardness, good stability.
- 2. Carved pattern upscale, beautiful, non-slip effect.
- 3. End cap rotating flexible, improve work efficiency.
- 4. Perfect match to meet a variety of needs.
- 5. Batch rod using high quality imported steel manufacturing through the whole heat treatment, Titanium plating, to ensure product quality is good, durable.

## Description

- 1. The handle is made of aluminum alloywhich is more hard and steady.
- 2. The pattern makes it not only beautiful but also nonskid.
- 3. The top map rotate smoothly that make the maintenance job effective.
- 4.The screw bit is made of S2 and titanium alloy process. It is high quality and good partner for electric repairers.
- 5. This screwdriver repair tools is special for iphone, some samsung, Some THC, blackberry ect.