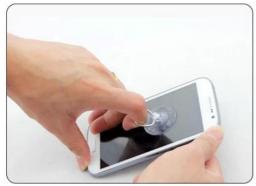

## PRODUCT DETAILS

| 1.Select BST-9900A Screwdriver models are as follows: |               |
|-------------------------------------------------------|---------------|
| <b>♦</b> 1.2 <b>♦</b> T8                              |               |
| 2.Dual-use plastic batch                              | 3.3.5: sucker |
| 4.Open shell paddles                                  |               |

disassemble internal screw