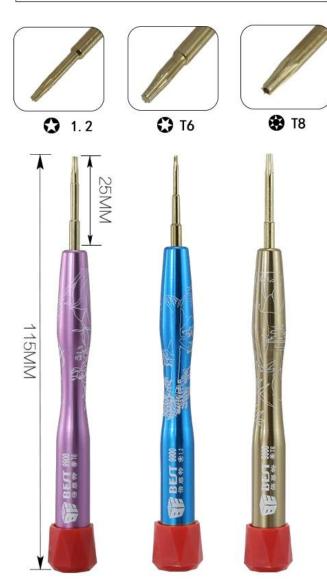

## PRODUCT DETAILS

| 1.Select BST-9900A Screwdriver models are as follows: |               |
|-------------------------------------------------------|---------------|
| <b>♦</b> 1.2 <b>♦</b> T8                              |               |
| 2.Dual-use plastic batch                              | 3.3.5: sucker |
| 4.Open shell paddles                                  |               |

## Feature:

- 1. Handle pure aluminum alloy with high hardness, good stability.
- 2. Carved pattern upscale, beautiful, non-slip effect.
- 3. End cap rotating flexible, improve work efficiency.
- 4. Perfect match to meet a variety of needs.
- 5. Batch rod using high quality imported steel manufacturing through the whole heat treatment, Titanium plating, to ensure product quality is good, durable.

## Description

- 1. The handle is made of aluminum alloywhich is more hard and steady.
- 2. The pattern makes it not only beautiful but also nonskid.
- 3. The top map rotate smoothly that make the maintenance job effective.
- 4.The screw bit is made of S2 and titanium alloy process. It is high quality and good partner for electric repairers.
- 5. This screwdriver repair tools is special for iphone, some samsung, Some THC, blackberry ect.