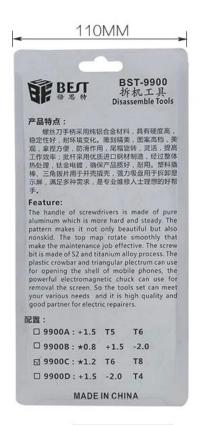

## Feature:

- 1. Handle pure aluminum alloy with high hardness, good stability.
- 2. Carved pattern upscale, beautiful, non-slip effect.
- 3. End cap rotating flexible, improve work efficiency.
- 4. Perfect match to meet a variety of needs.
- 5. Batch rod using high quality imported steel manufacturing through the whole heat treatment, Titanium plating, to ensure product quality is good, durable.

## Description

- 1. The handle is made of aluminum alloywhich is more hard and steady.
- 2. The pattern makes it not only beautiful but also nonskid.
- 3. The top map rotate smoothly that make the maintenance job effective.
- 4.The screw bit is made of S2 and titanium alloy process. It is high quality and good partner for electric repairers.
- 5. This screwdriver repair tools is special for iphone, some samsung, Some THC, blackberry ect.

## PRODUCT DETAILS

| 1.Select BST-9900A Screwdriver models are as follows: |               |
|-------------------------------------------------------|---------------|
| <b>♦</b> 1.2 <b>♦</b> T8                              |               |
| 2.Dual-use plastic batch                              | 3.3.5: sucker |
| 4.Open shell paddles                                  |               |