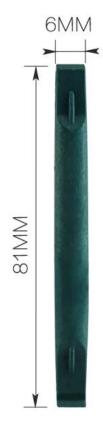

## PRODUCT DETAILS

| 1.Select BST-9900A Screwdriver models are as follows: |               |
|-------------------------------------------------------|---------------|
| <b>♦</b> 1.2 <b>♦</b> T8                              |               |
| 2.Dual-use plastic batch                              | 3.3.5: sucker |
| 4.Open shell paddles                                  |               |