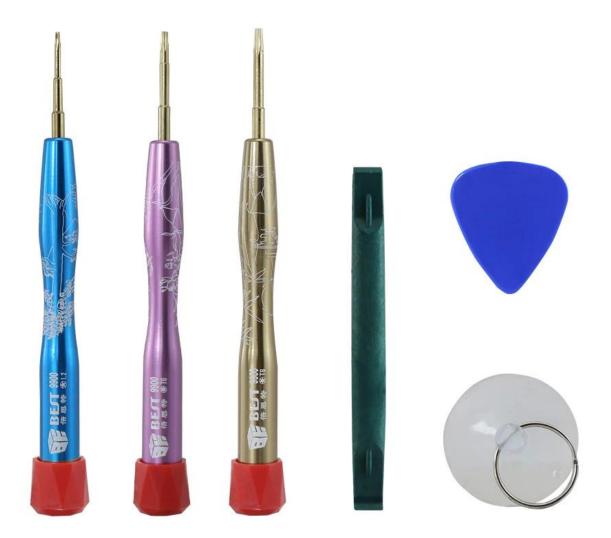

## PRODUCT DETAILS

| 1.Select BST-9900A Screwdriver models are as follows: |               |
|-------------------------------------------------------|---------------|
| <b>♦</b> 1.2 <b>♦</b> T8                              |               |
| 2.Dual-use plastic batch                              | 3.3.5: sucker |
| 4.Open shell paddles                                  |               |