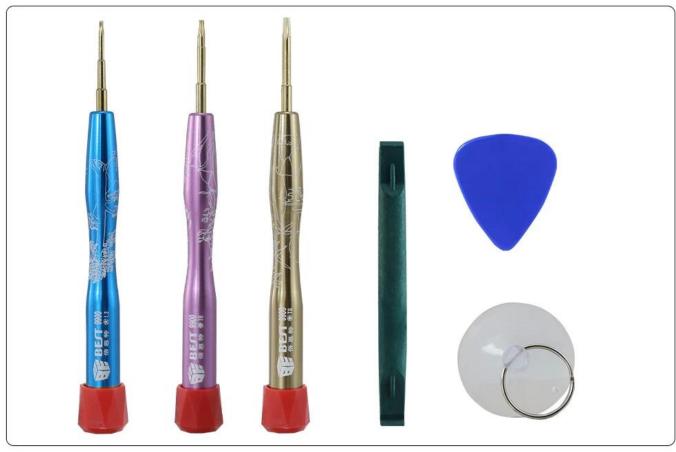

## PRODUCT DETAILS

| 1.Select BST-9900A Screwdriver models are as follows: |               |
|-------------------------------------------------------|---------------|
| <b>♦</b> 1.2 <b>♦</b> T8                              |               |
| 2.Dual-use plastic batch                              | 3.3.5: sucker |
| 4.Open shell paddles                                  |               |

disassemble internal screw