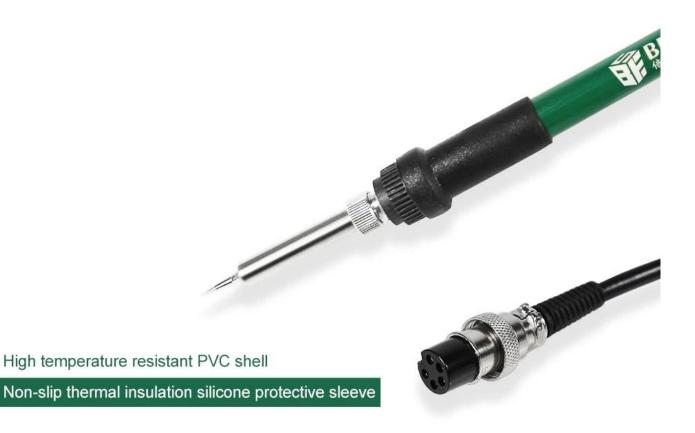

### BESTOOL

Patch soldering solder joints are sturdy

Large transformer power is bigger fast speed

Imported ceramic heating core high temperature resistance and long life