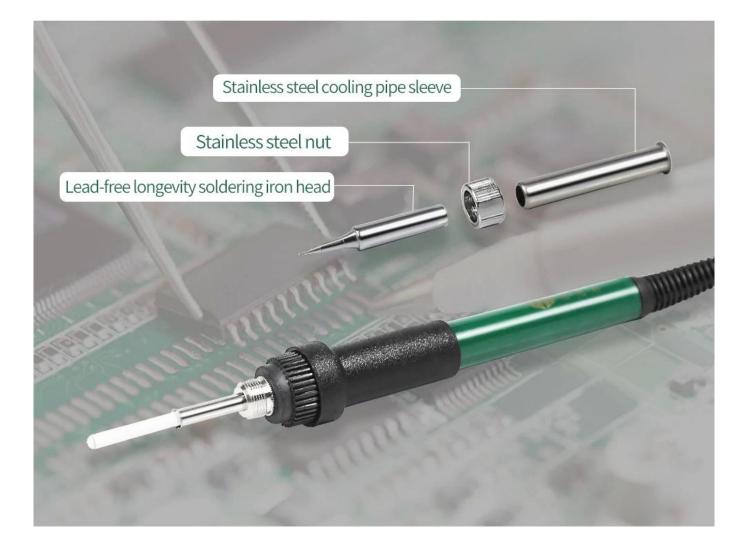

## LEAD-FREE ANTISTATIC SOLDERING STATION

| model                                   | 936B                             |
|-----------------------------------------|----------------------------------|
| Dimensions                              | 114 * 140 * 77mm                 |
| Power consumption                       | 45W                              |
| Body weight                             | 1.95KG                           |
| High temperature resistant wire         | Have                             |
| Input power voltage                     | 220VAC ± 10% 50 / 60HZ           |
| Temperature control range               | 200-480 ° C / 392 ° F-896 ° F    |
| The output voltage                      | 24VAC                            |
| Setting method                          | Knob adjustment                  |
| Welding tip to ground impedance         | <2Ω                              |
| Welding nozzle to ground voltage        | <5mV                             |
| Temperature stability of soldering iron | ±1°C                             |
| Heater                                  | Imported ceramic heating element |
| Soldering iron                          | M-T-I mouth                      |