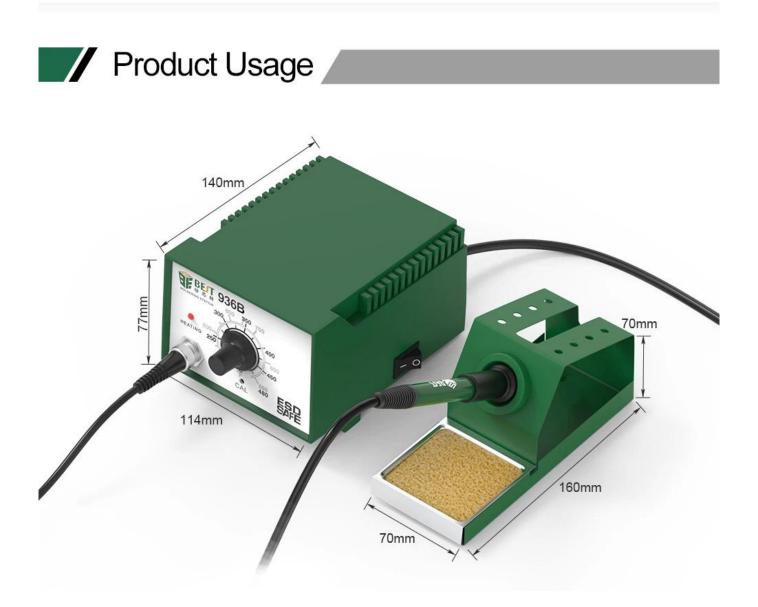

## LEAD-FREE ANTISTATIC SOLDERING STATION

| model                                   | 936B                             |
|-----------------------------------------|----------------------------------|
| Dimensions                              | 114 * 140 * 77mm                 |
| Power consumption                       | 45W                              |
| Body weight                             | 1.95KG                           |
| High temperature resistant wire         | Have                             |
| Input power voltage                     | 220VAC ± 10% 50 / 60HZ           |
| Temperature control range               | 200-480 ° C / 392 ° F-896 ° F    |
| The output voltage                      | 24VAC                            |
| Setting method                          | Knob adjustment                  |
| Welding tip to ground impedance         | <2Ω                              |
| Welding nozzle to ground voltage        | <5mV                             |
| Temperature stability of soldering iron | ±1°C                             |
| Heater                                  | Imported ceramic heating element |
| Soldering iron                          | M-T-I mouth                      |

bottom

back