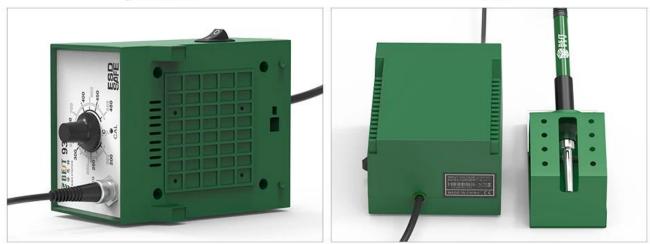

4VAC                            |
| Setting method                          | Knob adjustment                  |
| Welding tip to ground impedance         | <2Ω                              |
| Welding nozzle to ground voltage        | <5mV                             |
| Temperature stability of soldering iron | ±1°C                             |
| Heater                                  | Imported ceramic heating element |
| Soldering iron                          | M-T-I mouth                      |

#### ▼ CHARACTERISTICS

The soldering station has an anti-static design, which effectively protects SMD components and is powered by a low-voltage power supply. It can effectively protect the safety of sensitive devices and workers, smooth soldering and stable temperature.



















bottom

back

# Heat up quickly Easy soldering





### BESTOOL



Patch soldering solder joints are sturdy



Large transformer power is bigger fast speed



Imported ceramic heating core high temperature resistance and long life

#### **OTHER SUPPLIERS**



Jack welding solder joints are easy to loose machine failure frequency is hig



Small transformer low power slow output



Inferior heating core short life