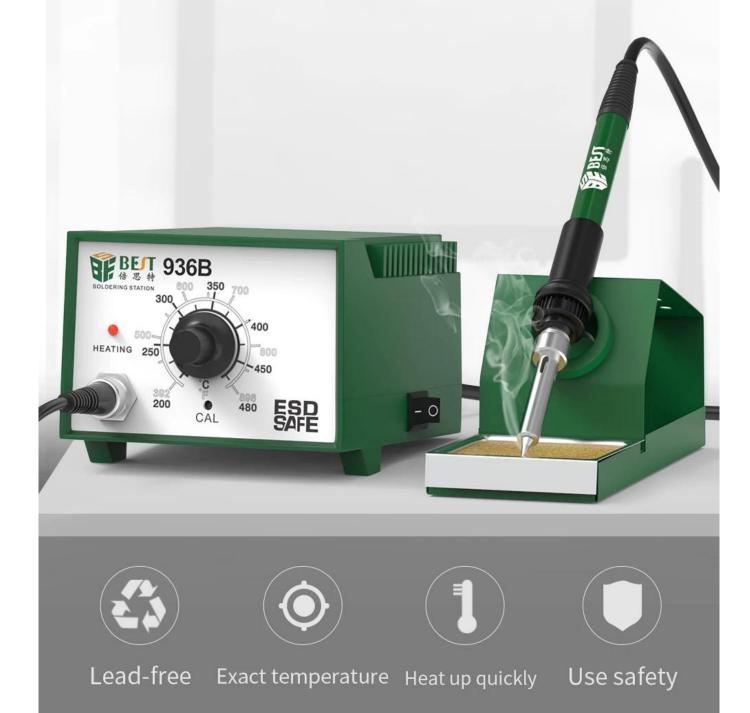

## LEAD-FREE ANTISTATIC SOLDERING STATION

| model                                   | 936B                             |
|-----------------------------------------|----------------------------------|
| Dimensions                              | 114 * 140 * 77mm                 |
| Power consumption                       | 45W                              |
| Body weight                             | 1.95KG                           |
| High temperature resistant wire         | Have                             |
| Input power voltage                     | 220VAC ± 10% 50 / 60HZ           |
| Temperature control range               | 200-480 ° C / 392 ° F-896 ° F    |
| The output voltage                      | 24VAC                            |
| Setting method                          | Knob adjustment                  |
| Welding tip to ground impedance         | <2Ω                              |
| Welding nozzle to ground voltage        | <5mV                             |
| Temperature stability of soldering iron | ±1°C                             |
| Heater                                  | Imported ceramic heating element |
| Soldering iron                          | M-T-I mouth                      |

#### ▼ CHARACTERISTICS

The soldering station has an anti-static design, which effectively protects SMD components and is powered by a low-voltage power supply. It can effectively protect the safety of sensitive devices and workers, smooth soldering and stable temperature.