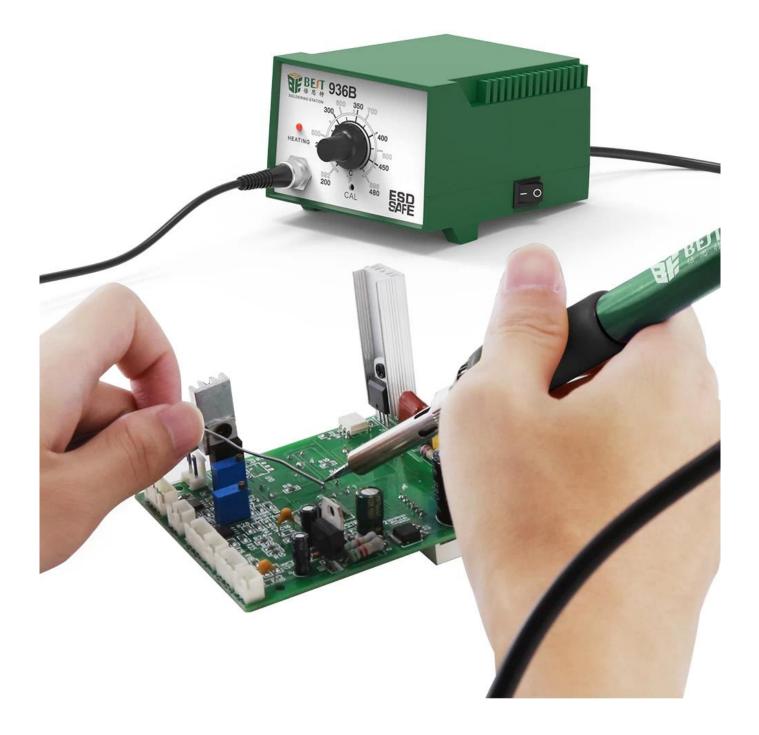

#### ▼ CHARACTERISTICS

The soldering station has an anti-static design, which effectively protects SMD components and is powered by a low-voltage power supply. It can effectively protect the safety of sensitive devices and workers, smooth soldering and stable temperature.

# Heat up quickly Easy soldering