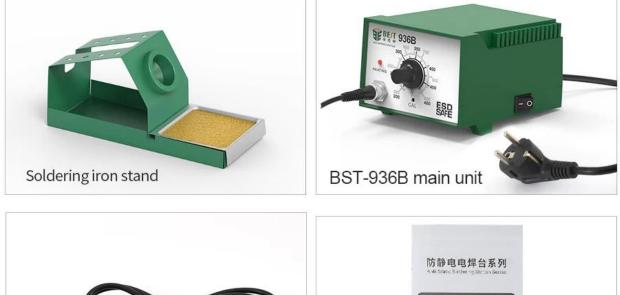

## LEAD-FREE ANTISTATIC SOLDERING STATION

| model                                   | 936B                             |
|-----------------------------------------|----------------------------------|
| Dimensions                              | 114 * 140 * 77mm                 |
| Power consumption                       | 45W                              |
| Body weight                             | 1.95KG                           |
| High temperature resistant wire         | Have                             |
| Input power voltage                     | 220VAC ± 10% 50 / 60HZ           |
| Temperature control range               | 200-480 ° C / 392 ° F-896 ° F    |
| The output voltage                      | 24VAC                            |
| Setting method                          | Knob adjustment                  |
| Welding tip to ground impedance         | <2Ω                              |
| Welding nozzle to ground voltage        | <5mV                             |
| Temperature stability of soldering iron | ±1°C                             |
| Heater                                  | Imported ceramic heating element |
| Soldering iron                          | M-T-I mouth                      |

#### ▼ CHARACTERISTICS

The soldering station has an anti-static design, which effectively protects SMD components and is powered by a low-voltage power supply. It can effectively protect the safety of sensitive devices and workers, smooth soldering and stable temperature.