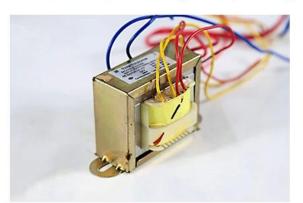

### BESTOOL

Patch soldering solder joints are sturdy

Large transformer power is bigger fast speed

Imported ceramic heating core high temperature resistance and long life