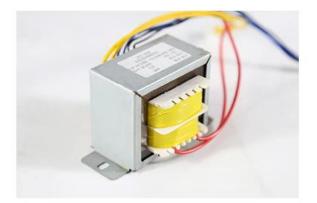

### BESTOOL

Patch soldering solder joints are sturdy

Large transformer power is bigger fast speed

Imported ceramic heating core high temperature resistance and long life