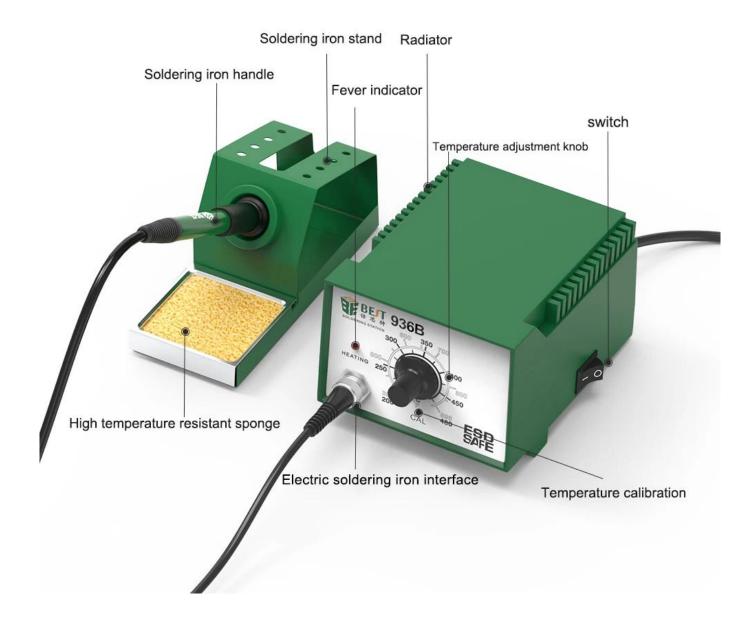

## LEAD-FREE ANTISTATIC SOLDERING STATION

| model                                   | 936B                             |
|-----------------------------------------|----------------------------------|
| Dimensions                              | 114 * 140 * 77mm                 |
| Power consumption                       | 45W                              |
| Body weight                             | 1.95KG                           |
| High temperature resistant wire         | Have                             |
| Input power voltage                     | 220VAC ± 10% 50 / 60HZ           |
| Temperature control range               | 200-480 ° C / 392 ° F-896 ° F    |
| The output voltage                      | 24VAC                            |
| Setting method                          | Knob adjustment                  |
| Welding tip to ground impedance         | <2Ω                              |
| Welding nozzle to ground voltage        | <5mV                             |
| Temperature stability of soldering iron | ±1°C                             |
| Heater                                  | Imported ceramic heating element |
| Soldering iron                          | M-T-I mouth                      |

#### ▼ CHARACTERISTICS

The soldering station has an anti-static design, which effectively protects SMD components and is powered by a low-voltage power supply. It can effectively protect the safety of sensitive devices and workers, smooth soldering and stable temperature.