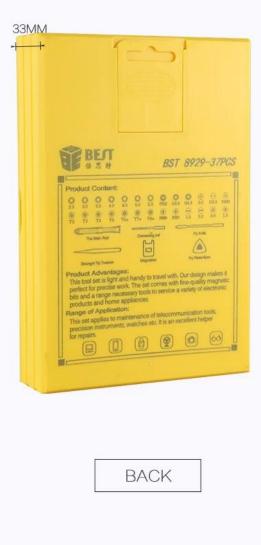

### Specification

□Weight:341 g □Box Size: 17.3\*11.5\*3.3cm

Rang of application:

This set applies to maintenance of telecommunication tools, precision instruments, Watchs etc, it is an excellent helper for professionals.

### Product Content: