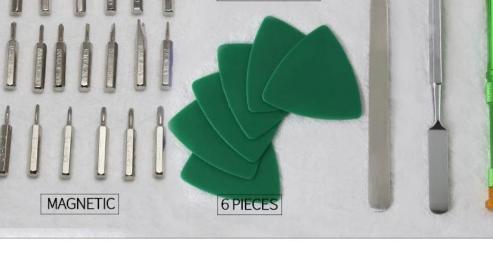

### **PRODUCT FEATURES**

The internal packaging has a screwdriver head type, easy to organize, improve work efficiency.

Screwdriver head are chrome vanadium steel material, high hardness, high precision, screwdriver head with magnetic, the use of more convenient.

Packed with a magnet to facilitate the lid.