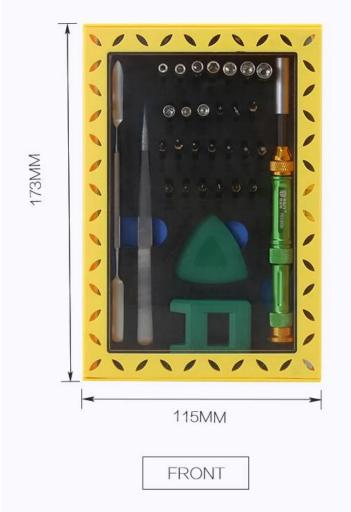

## PRODUCT SIZE

### **Product Description**

[]37 different precise scewdriver bits meet your multiple demands

 $\Box$ All bits are made of premium chrome/ vanadium steel(6150#) with heat treatment

 $\circle{Comes with an extension shaft which can be easily inserted into the handle for length adjustment$ 

 $\hfill The handle has ergonomic design, making your operation more convenient and efficient$ 

 $\hfill Includes a tweezer to help your repair and replacement work$ 

 $\hfill Comes$  with a portable and solid plastic box with user-friendly "open" button

### **PRODUCT FEATURES**

The internal packaging has a screwdriver head type, easy to organize, improve work efficiency.

Screwdriver head are chrome vanadium steel material, high hardness, high precision, screwdriver head with magnetic, the use of more convenient.