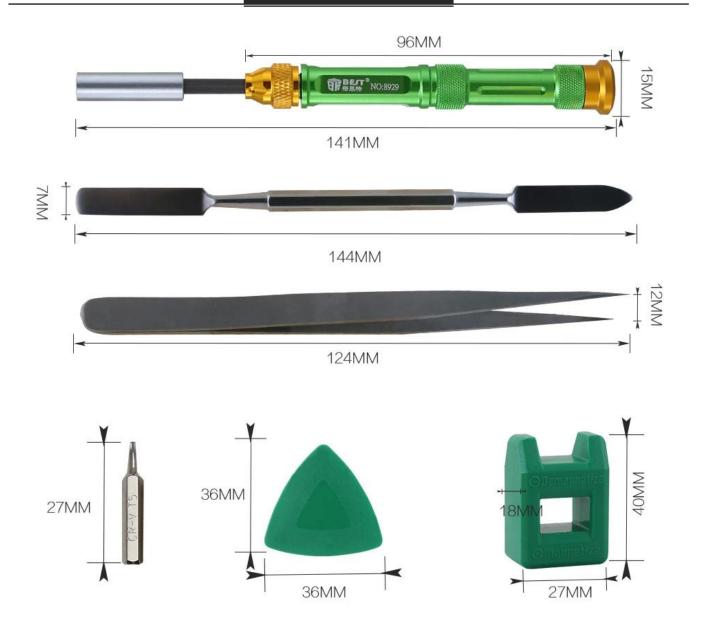

ecise scewdriver bits meet your multiple demands

 $\Box$ All bits are made of premium chrome/ vanadium steel(6150#) with heat treatment

 $\circle{Comes with an extension shaft which can be easily inserted into the handle for length adjustment$ 

 $\hfill The handle has ergonomic design, making your operation more convenient and efficient$ 

 $\hfill Includes a tweezer to help your repair and replacement work$ 

 $\hfill Comes$  with a portable and solid plastic box with user-friendly "open" button

### Specification

□Weight:341 g □Box Size: 17.3\*11.5\*3.3cm



Rang of application:

This set applies to maintenance of telecommunication tools, precision instruments, Watchs etc, it is an excellent helper for professionals.

# PRODUCT APPLICATION



### Product Content:



## PRODUCT SIZE



#### PRODUCT PHOTOGRAPH



### **PRODUCT FEATURES**







The internal packaging has a screwdriver head type, easy to organize, improve work efficiency.

Screwdriver head are chrome vanadium steel material, high hardness, high precision, screwdriver head with magnetic, the use of more convenient.

Packed with a magnet to facilitate the lid.

## PRODUCT PACKAGING

WEIGHT:341G