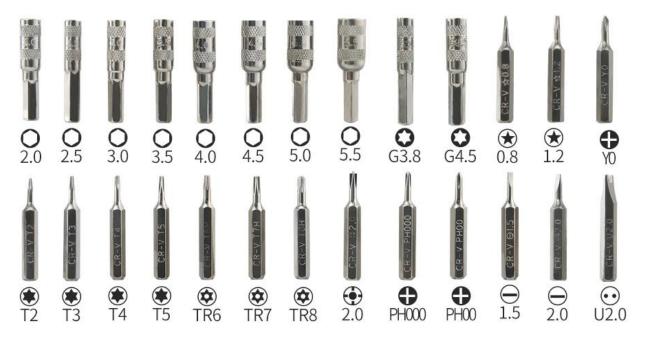

### **Product Description**

[]37 different precise scewdriver bits meet your multiple demands

 $\Box$ All bits are made of premium chrome/ vanadium steel(6150#) with heat treatment

 $\circle{Comes with an extension shaft which can be easily inserted into the handle for length adjustment$ 