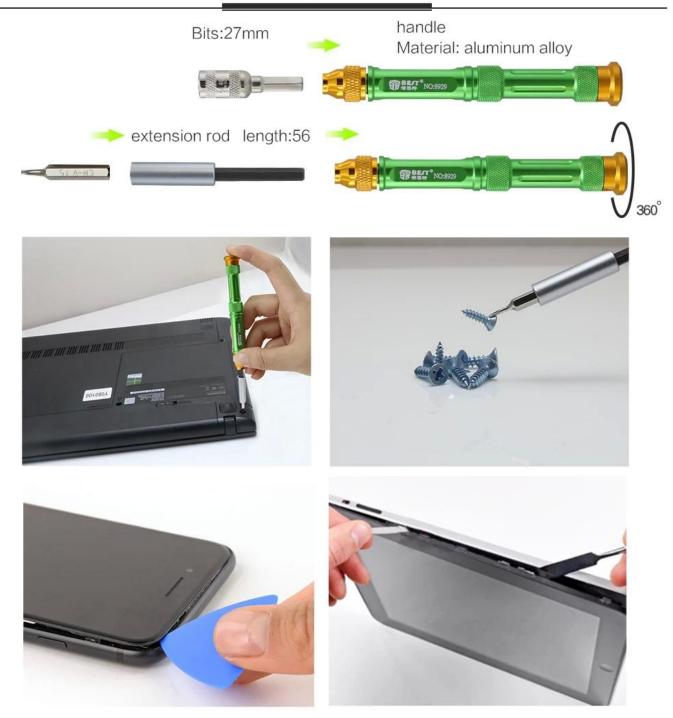

# PRODUCT APPLICATION

### **Product Description**

[]37 different precise scewdriver bits meet your multiple demands

 $\Box$ All bits are made of premium chrome/ vanadium steel(6150#) with heat treatment

 $\circle{Comes with an extension shaft which can be easily inserted into the handle for length adjustment$ 

 $\hfill The handle has ergonomic design, making your operation more convenient and efficient$ 

 $\hfill Includes a tweezer to help your repair and replacement work$ 

 $\hfill Comes$  with a portable and solid plastic box with user-friendly "open" button