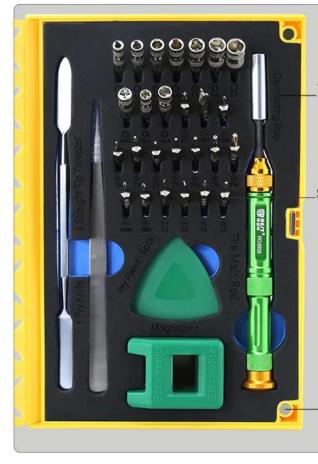

ll bits are made of premium chrome/ vanadium steel(6150#) with heat treatment

 $\circle{Comes with an extension shaft which can be easily inserted into the handle for length adjustment$ 

 $\hfill The handle has ergonomic design, making your operation more convenient and efficient$ 

 $\hfill Includes a tweezer to help your repair and replacement work$ 

 $\hfill Comes$  with a portable and solid plastic box with user-friendly "open" button

### Specification

□Weight:341 g □Box Size: 17.3\*11.5\*3.3cm



Rang of application:

This set applies to maintenance of telecommunication tools, precision instruments, Watchs etc, it is an excellent helper for professionals.

# PRODUCT APPLICATION



### Product Content:



## PRODUCT SIZE



#### PRODUCT PHOTOGRAPH



### **PRODUCT FEATURES**







The internal packaging has a screwdriver head type, easy to organize, improve work efficiency.

Screwdriver head are chrome vanadium steel material, high hardness, high precision, screwdriver head with magnetic, the use of more convenient.

Packed with a magnet to facilitate the lid.

## PRODUCT PACKAGING

WEIGHT:341G