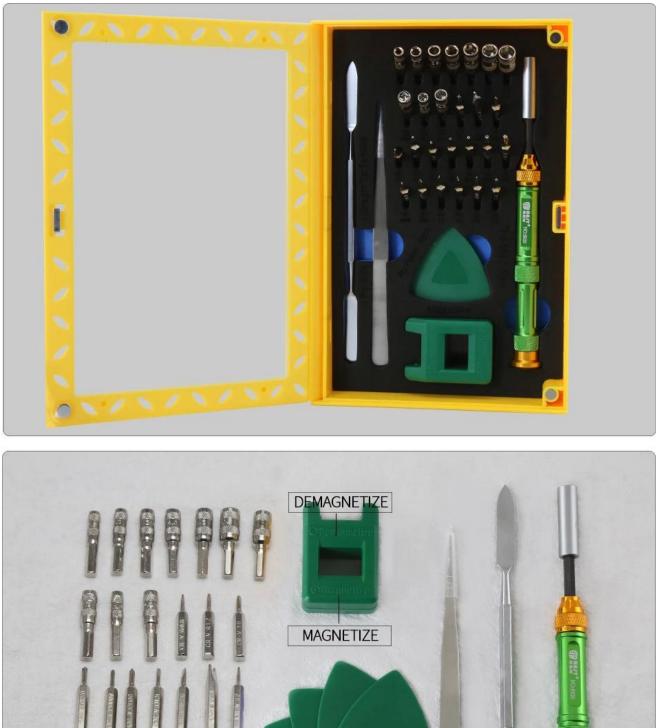

### Product Content:

### Specification

□Weight:341 g □Box Size: 17.3\*11.5\*3.3cm

Rang of application:

This set applies to maintenance of telecommunication tools, precision instruments, Watchs etc, it is an excellent helper for professionals.