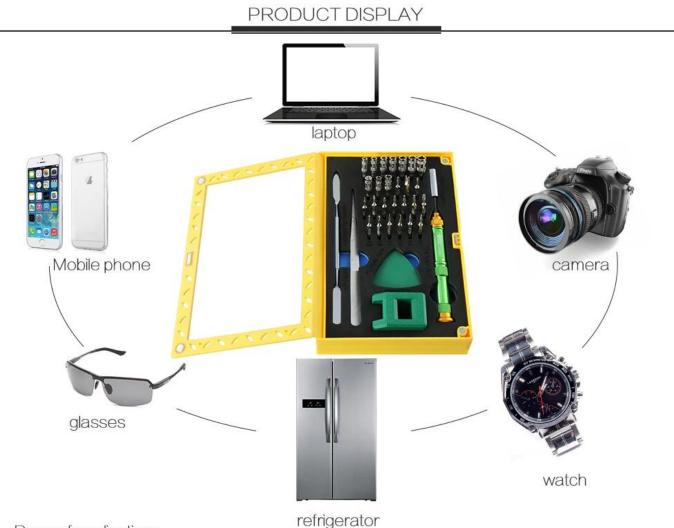

# PRODUCT APPLICATION

### Specification

□Weight:341 g □Box Size: 17.3\*11.5\*3.3cm

Rang of application:

This set applies to maintenance of telecommunication tools, precision instruments, Watchs etc, it is an excellent helper for professionals.