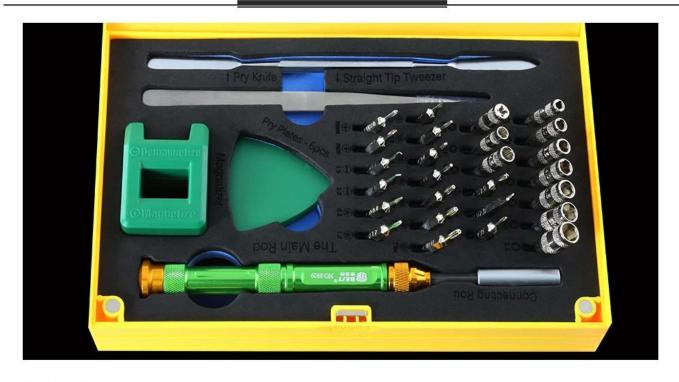

**Product Description**

[]37 different precise scewdriver bits meet your multiple demands

 $\Box$ All bits are made of premium chrome/ vanadium steel(6150#) with heat treatment

 $\circle{Comes with an extension shaft which can be easily inserted into the handle for length adjustment$ 

 $\hfill The handle has ergonomic design, making your operation more convenient and efficient$ 

 $\hfill Includes a tweezer to help your repair and replacement work$ 

 $\hfill Comes$  with a portable and solid plastic box with user-friendly "open" button

### Specification

□Weight:341 g □Box Size: 17.3\*11.5\*3.3cm



Rang of application:

This set applies to maintenance of telecommunication tools, precision instruments, Watchs etc, it is an excellent helper for professionals.

# PRODUCT APPLICATION



### Product Content:



## PRODUCT SIZE



#### PRODUCT PHOTOGRAPH



### **PRODUCT FEATURES**







The internal packaging has a screwdriver head type, easy to organize, improve work efficiency.

Screwdriver head are chrome vanadium steel material, high hardness, high precision, screwdriver head with magnetic, the use of more convenient.

Packed with a magnet to facilitate the lid.

## PRODUCT PACKAGING

WEIGHT:341G