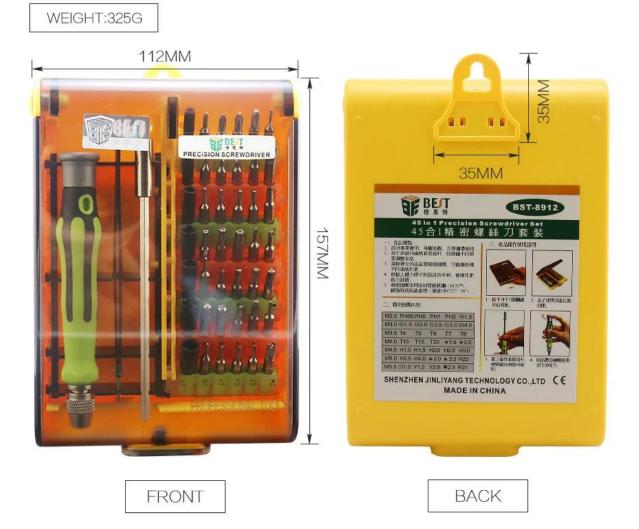

|
| G.W.:            | 0.41kg/set                                                                                                                                                                                                                                                                                                                                                                                                                                                                                                                                                 |

PRODUCT DETAILS







## PRODUCT PHOTOGRAPH





## **PRODUCT PACKAGING**