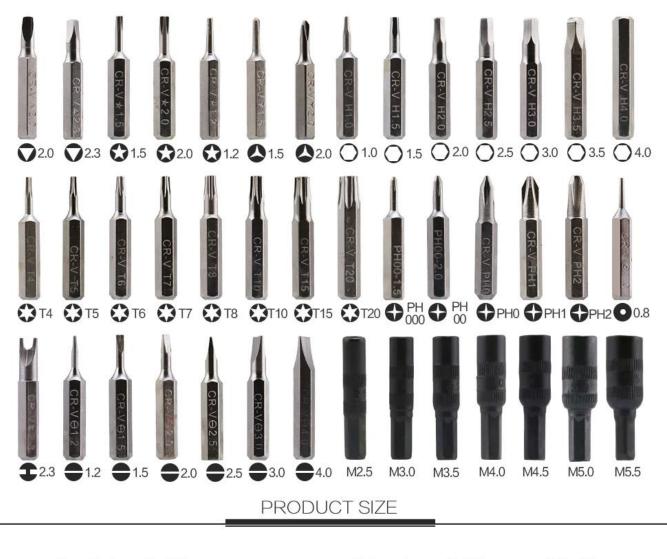

## Specification 🖌

| Item:            | BST-8912 Precision Screwdriver Set                                                                                                                                                                                                                                                                                                                                                                                                                                                                                                                         |
|------------------|------------------------------------------------------------------------------------------------------------------------------------------------------------------------------------------------------------------------------------------------------------------------------------------------------------------------------------------------------------------------------------------------------------------------------------------------------------------------------------------------------------------------------------------------------------|
| Material:        | Cr-V steel(6150#)+ ABS handle coated                                                                                                                                                                                                                                                                                                                                                                                                                                                                                                                       |
| Heat treatment:  | Screwdriver head is processed in high temperature                                                                                                                                                                                                                                                                                                                                                                                                                                                                                                          |
| Magnetic:        | YES                                                                                                                                                                                                                                                                                                                                                                                                                                                                                                                                                        |
| Strength:        | HRC52-56°                                                                                                                                                                                                                                                                                                                                                                                                                                                                                                                                                  |
| Packing include: | <ul> <li>1.Torx T4,T5,T7,T8,T10,T15,T20()</li> <li>2.Hex Socket 1.0,1.5,2.0,2.5,3.0,3.5,4(used for disassembling model,bicycle,engine and gun)</li> <li>3.TRI-WING 1.5,2.0(used for disassembling GB,Wii,Nokia charger and electric fan)</li> <li>4.Triangle 2.0, 2.3(used ofr disassembling home appliance)</li> <li>5.M 2.5,3.0,3.5,4.0,4.5,5.0,5.5</li> <li>6.H 2.3</li> <li>7.Slotted 1.3,1.5,2.0,2.5,3.0,4.0(commonly used)</li> <li>8.Phillip PH00,PH0,PH1,PH2(commonly used)</li> <li>9.Accessories: Extension bar 1piece Tweezer 1piece</li> </ul> |
| Package:         | Plastic box                                                                                                                                                                                                                                                                                                                                                                                                                                                                                                                                                |
| Package size:    | 162*112*29mm                                                                                                                                                                                                                                                                                                                                                                                                                                                                                                                                               |
| G.W.:            | 0.41kg/set                                                                                                                                                                                                                                                                                                                                                                                                                                                                                                                                                 |