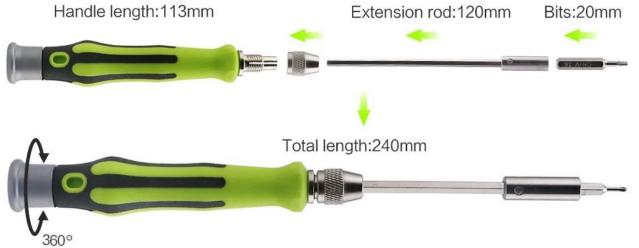

3. The handle of ergonomic design is easy to operate.

4.Precision screw heads under high temperature processing are made of high quality chromevanadium steel (6150#), whose HRC is from 52-56 degree

5. 45 different precision screwdriver set , ideal for be used for disassembling iphone,ipad, laptop,samsung,HTC,Nokia, Motorola ,PC,macbook air/pro Computer,laptop ,hard disk,printer,XBOX,XBOX360,shaver

PRODUCT DETAILS