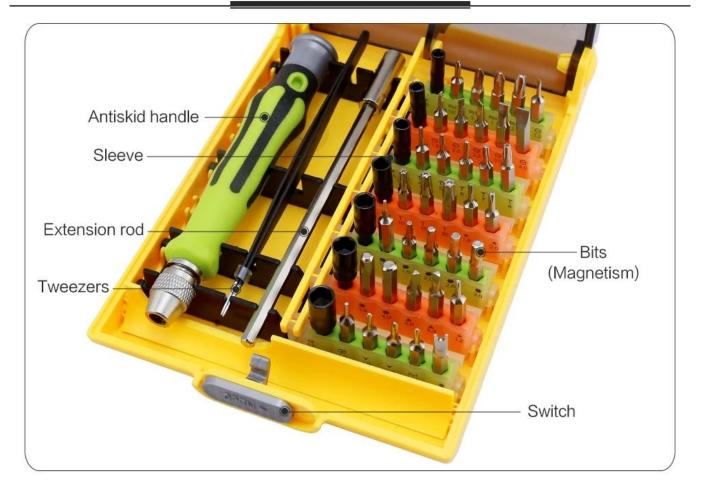

## Features

1. 42pcs magnetic bit and adjustable extension bar are easy to disassemble any electronics, most cell phone, PC, Laptop .

2. High quality and precision screw heads of all types are suitable for work in different areas, such as for computer, electrical equipment, machine.

## Specification 🖌

| Item:            | BST-8912 Precision Screwdriver Set                                                                                                                                                                                                                                                                                                                                                                                                                                                                                                                         |
|------------------|------------------------------------------------------------------------------------------------------------------------------------------------------------------------------------------------------------------------------------------------------------------------------------------------------------------------------------------------------------------------------------------------------------------------------------------------------------------------------------------------------------------------------------------------------------|
| Material:        | Cr-V steel(6150#)+ ABS handle coated                                                                                                                                                                                                                                                                                                                                                                                                                                                                                                                       |
| Heat treatment:  | Screwdriver head is processed in high temperature                                                                                                                                                                                                                                                                                                                                                                                                                                                                                                          |
| Magnetic:        | YES                                                                                                                                                                                                                                                                                                                                                                                                                                                                                                                                                        |
| Strength:        | HRC52-56°                                                                                                                                                                                                                                                                                                                                                                                                                                                                                                                                                  |
| Packing include: | <ul> <li>1.Torx T4,T5,T7,T8,T10,T15,T20()</li> <li>2.Hex Socket 1.0,1.5,2.0,2.5,3.0,3.5,4(used for disassembling model,bicycle,engine and gun)</li> <li>3.TRI-WING 1.5,2.0(used for disassembling GB,Wii,Nokia charger and electric fan)</li> <li>4.Triangle 2.0, 2.3(used ofr disassembling home appliance)</li> <li>5.M 2.5,3.0,3.5,4.0,4.5,5.0,5.5</li> <li>6.H 2.3</li> <li>7.Slotted 1.3,1.5,2.0,2.5,3.0,4.0(commonly used)</li> <li>8.Phillip PH00,PH0,PH1,PH2(commonly used)</li> <li>9.Accessories: Extension bar 1piece Tweezer 1piece</li> </ul> |
| Package:         | Plastic box                                                                                                                                                                                                                                                                                                                                                                                                                                                                                                                                                |
| Package size:    | 162*112*29mm                                                                                                                                                                                                                                                                                                                                                                                                                                                                                                                                               |
| G.W.:            | 0.41kg/set                                                                                                                                                                                                                                                                                                                                                                                                                                                                                                                                                 |

## PRODUCT PHOTOGRAPH