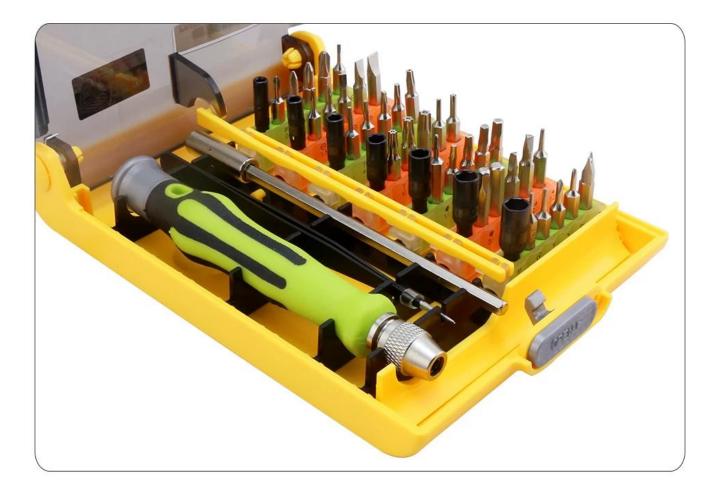

## Features

1. 42pcs magnetic bit and adjustable extension bar are easy to disassemble any electronics, most cell phone, PC, Laptop .

2. High quality and precision screw heads of all types are suitable for work in different areas, such as for computer, electrical equipment, machine.

3. The handle of ergonomic design is easy to operate.

4.Precision screw heads under high temperature processing are made of high quality chromevanadium steel (6150#), whose HRC is from 52-56 degree

5. 45 different precision screwdriver set , ideal for be used for disassembling iphone,ipad, laptop,samsung,HTC,Nokia, Motorola ,PC,macbook air/pro Computer,laptop ,hard disk,printer,XBOX,XBOX360,shaver

## Specification 🖌

| Item:            | BST-8912 Precision Screwdriver Set                                                                                                                                                                                                                                                                                                                                                                                                                                                                                                                         |
|------------------|------------------------------------------------------------------------------------------------------------------------------------------------------------------------------------------------------------------------------------------------------------------------------------------------------------------------------------------------------------------------------------------------------------------------------------------------------------------------------------------------------------------------------------------------------------|
| Material:        | Cr-V steel(6150#)+ ABS handle coated                                                                                                                                                                                                                                                                                                                                                                                                                                                                                                                       |
| Heat treatment:  | Screwdriver head is processed in high temperature                                                                                                                                                                                                                                                                                                                                                                                                                                                                                                          |
| Magnetic:        | YES                                                                                                                                                                                                                                                                                                                                                                                                                                                                                                                                                        |
| Strength:        | HRC52-56°                                                                                                                                                                                                                                                                                                                                                                                                                                                                                                                                                  |
| Packing include: | <ul> <li>1.Torx T4,T5,T7,T8,T10,T15,T20()</li> <li>2.Hex Socket 1.0,1.5,2.0,2.5,3.0,3.5,4(used for disassembling model,bicycle,engine and gun)</li> <li>3.TRI-WING 1.5,2.0(used for disassembling GB,Wii,Nokia charger and electric fan)</li> <li>4.Triangle 2.0, 2.3(used ofr disassembling home appliance)</li> <li>5.M 2.5,3.0,3.5,4.0,4.5,5.0,5.5</li> <li>6.H 2.3</li> <li>7.Slotted 1.3,1.5,2.0,2.5,3.0,4.0(commonly used)</li> <li>8.Phillip PH00,PH0,PH1,PH2(commonly used)</li> <li>9.Accessories: Extension bar 1piece Tweezer 1piece</li> </ul> |
| Package:         | Plastic box                                                                                                                                                                                                                                                                                                                                                                                                                                                                                                                                                |
| Package size:    | 162*112*29mm                                                                                                                                                                                                                                                                                                                                                                                                                                                                                                                                               |
| G.W.:            | 0.41kg/set                                                                                                                                                                                                                                                                                                                                                                                                                                                                                                                                                 |

## PRODUCT PHOTOGRAPH