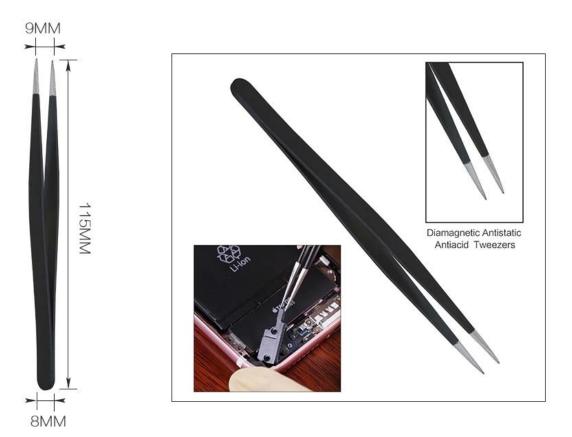

## Specification 🖌

| Item:            | BST-8912 Precision Screwdriver Set                                                                                                                                                                                                                                                                                                                                                                                                                                                                                                                         |
|------------------|------------------------------------------------------------------------------------------------------------------------------------------------------------------------------------------------------------------------------------------------------------------------------------------------------------------------------------------------------------------------------------------------------------------------------------------------------------------------------------------------------------------------------------------------------------|
| Material:        | Cr-V steel(6150#)+ ABS handle coated                                                                                                                                                                                                                                                                                                                                                                                                                                                                                                                       |
| Heat treatment:  | Screwdriver head is processed in high temperature                                                                                                                                                                                                                                                                                                                                                                                                                                                                                                          |
| Magnetic:        | YES                                                                                                                                                                                                                                                                                                                                                                                                                                                                                                                                                        |
| Strength:        | HRC52-56°                                                                                                                                                                                                                                                                                                                                                                                                                                                                                                                                                  |
| Packing include: | <ul> <li>1.Torx T4,T5,T7,T8,T10,T15,T20()</li> <li>2.Hex Socket 1.0,1.5,2.0,2.5,3.0,3.5,4(used for disassembling model,bicycle,engine and gun)</li> <li>3.TRI-WING 1.5,2.0(used for disassembling GB,Wii,Nokia charger and electric fan)</li> <li>4.Triangle 2.0, 2.3(used ofr disassembling home appliance)</li> <li>5.M 2.5,3.0,3.5,4.0,4.5,5.0,5.5</li> <li>6.H 2.3</li> <li>7.Slotted 1.3,1.5,2.0,2.5,3.0,4.0(commonly used)</li> <li>8.Phillip PH00,PH0,PH1,PH2(commonly used)</li> <li>9.Accessories: Extension bar 1piece Tweezer 1piece</li> </ul> |
| Package:         | Plastic box                                                                                                                                                                                                                                                                                                                                                                                                                                                                                                                                                |
| Package size:    | 162*112*29mm                                                                                                                                                                                                                                                                                                                                                                                                                                                                                                                                               |
| G.W.:            | 0.41kg/set                                                                                                                                                                                                                                                                                                                                                                                                                                                                                                                                                 |