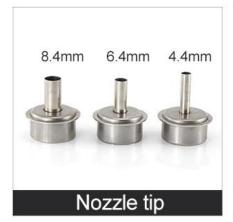

| <45dB |
| Temperature Range :    |          | 100°C~550°C 212°F~1022°F |             |                |       |
| Temperature Accuracy : |          | ±1°C (Static)            |             |                |       |
| Air Volume Range :     |          | 1~100 level              |             |                |       |
| Mainframe Size :       |          | 188(L)*240(D)*135(H)mm   |             |                |       |
| Working Environment:   |          | 0°C~40°C/32°F~104°F      |             |                |       |
| Storage Environment :  |          | -20°C~80°C/-4°F~176°F    |             |                |       |
| Storage Humidity:      |          | 35%~45%                  |             |                |       |



## PRODUCT PACKAGING









Bracket

Power line