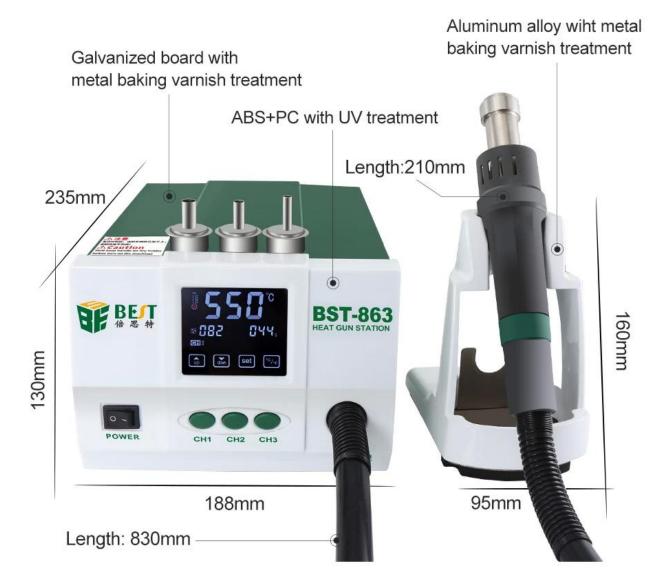

## PRODUCT SIZE

|                        | <u> </u> |                          | 101 T 101 T |                |       |
|------------------------|----------|--------------------------|-------------|----------------|-------|
| Model :                | BST-863  |                          |             | Power :        | 1200W |
| Weight :               | 3.65kg   |                          |             | Display type : | LCD   |
| Input Voltage :        | AC 220   | )V/110V                  | 50/60Hz     | Noise :        | <45dB |
| Temperature Range :    |          | 100°C~550°C 212°F~1022°F |             |                |       |
| Temperature Accuracy : |          | ±1°C (Static)            |             |                |       |
| Air Volume Range :     |          | 1~100 level              |             |                |       |
| Mainframe Size :       |          | 188(L)*240(D)*135(H)mm   |             |                |       |
| Working Environment:   |          | 0°C~40°C/32°F~104°F      |             |                |       |
| Storage Environment :  |          | -20°C~80°C/-4°F~176°F    |             |                |       |
| Storage Humidity:      |          | 35%~45%                  |             |                |       |