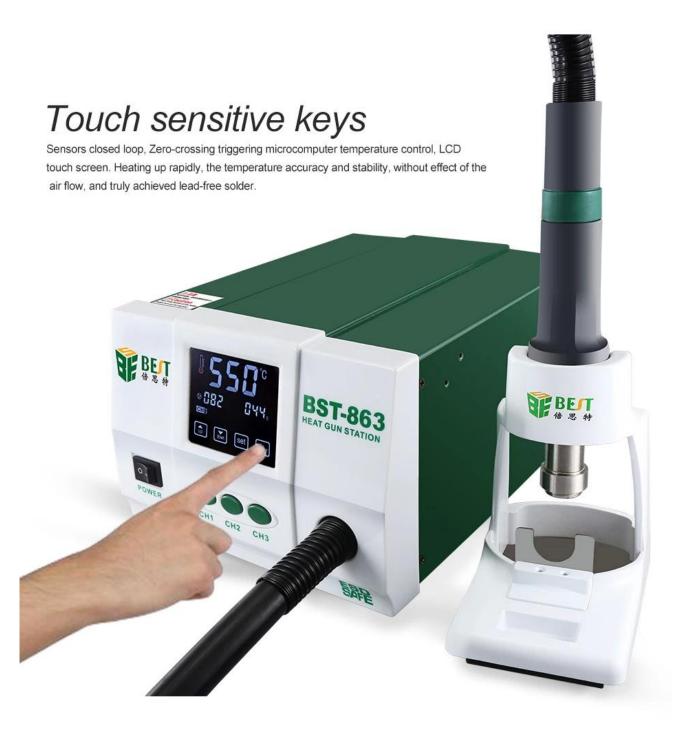

y channels : CH1, CH2 and CH3, after setting the temperature, airflow and time, it can be easily switched according to your needs.
- 3 Equipped with magnetic sensor, as long as holding the handle, the machine can quickly work. When handle put in frame, the machine will cool down to  $100^{\circ}$ C and enter standby mode.
- 4 With auto sleep function, can set up while sleep status.
- 5 Sensors closed loop, Zero-crossing triggering microcomputer temperature control, LCD touch screen. Warming up quickly, accurate and stable temperature control, make it real lead-free welding.
- 6 Using frequency conversion blower, which has adjustable, large range air flow, can achieve a variety of purposes.
- 7 Auto air cooling function makes the machine more durable and long-lasting.

## PRODUCT SIZE











|                        | <u> </u> |                          | 101 T 101 T |                |       |
|------------------------|----------|--------------------------|-------------|----------------|-------|
| Model :                | BST-863  |                          |             | Power :        | 1200W |
| Weight :               | 3.65kg   |                          |             | Display type : | LCD   |
| Input Voltage :        | AC 220   | )V/110V                  | 50/60Hz     | Noise :        | <45dB |
| Temperature Range :    |          | 100°C~550°C 212°F~1022°F |             |                |       |
| Temperature Accuracy : |          | ±1°C (Static)            |             |                |       |
| Air Volume Range :     |          | 1~100 level              |