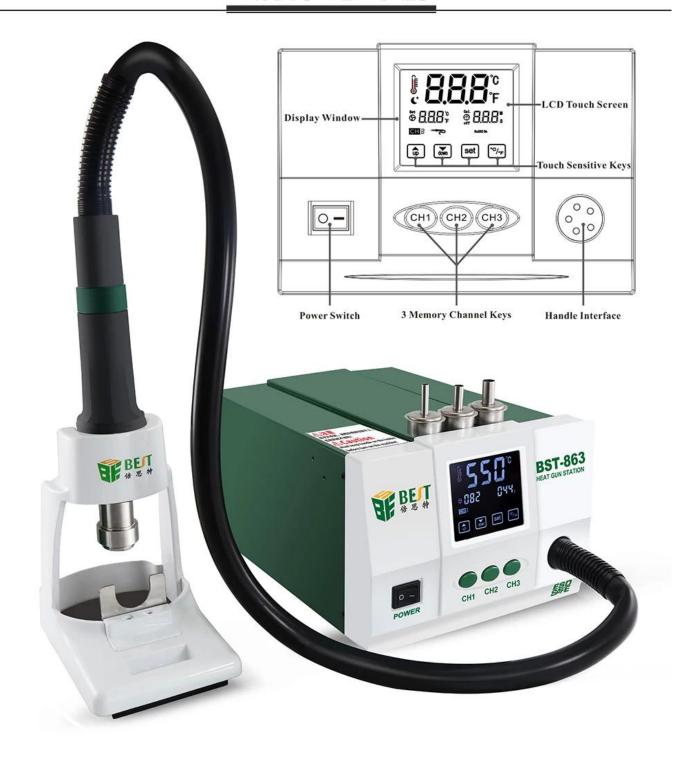

## Features:

- 1 This hot air rework station uses heating device to warm up air which can be used to weld.
- 2 With 3 memory channels : CH1, CH2 and CH3, after setting the temperature, airflow and time, it can be easily switched according to your needs.
- 3 Equipped with magnetic sensor, as long as holding the handle, the machine can quickly work. When handle put in frame, the machine will cool down to  $100^{\circ}$ C and enter standby mode.
- 4 With auto sleep function, can set up while sleep status.
- 5 Sensors closed loop, Zero-crossing triggering microcomputer temperature control, LCD touch screen. Warming up quickly, accurate and stable temperature control, make it real lead-free welding.
- 6 Using frequency conversion blower, which has adjustable, large range air flow, can achieve a variety of purposes.
- 7 Auto air cooling function makes the machine more durable and long-lasting.

## PRODUCT SIZE

|                        | <u> </u> |                          | 101 T 101 T |                |       |
|------------------------|----------|--------------------------|-------------|----------------|-------|
| Model :                | BST-863  |                          |             | Power :        | 1200W |
| Weight :               | 3.65kg   |                          |             | Display type : | LCD   |
| Input Voltage :        | AC 220   | )V/110V                  | 50/60Hz     | Noise :        | <45dB |
| Temperature Range :    |          | 100°C~550°C 212°F~1022°F |             |                |       |
| Temperature Accuracy : |          | ±1°C (Static)            |             |                |       |
| Air Volume Range :     |          | 1~100 level              |             |                |       |
| Mainframe Size :       |          | 188(L)*240(D)*135(H)mm   |             |                |       |
| Working Environment:   |          | 0°C~40°C/32°F~104°F      |             |                |       |
| Storage Environment :  |          | -20°C~80°C/-4°F~176°F    |             |                |       |
| Storage Humidity:      |          | 35%~45%                  |             |                |       |