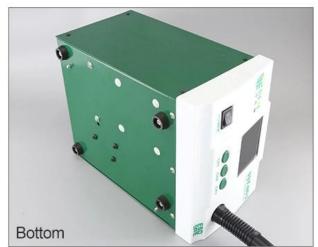

## PRODUCT SIZE

|                        | <u> </u> |                          | 101 T 101 T |                |       |
|------------------------|----------|--------------------------|-------------|----------------|-------|
| Model :                | BST-863  |                          |             | Power :        | 1200W |
| Weight :               | 3.65kg   |                          |             | Display type : | LCD   |
| Input Voltage :        | AC 220   | )V/110V                  | 50/60Hz     | Noise :        | <45dB |
| Temperature Range :    |          | 100°C~550°C 212°F~1022°F |             |                |       |
| Temperature Accuracy : |          | ±1°C (Static)            |             |                |       |
| Air Volume Range :     |          | 1~100 level              |             |                |       |
| Mainframe Size :       |          | 188(L)*240(D)*135(H)mm   |             |                |       |
| Working Environment:   |          | 0°C~40°C/32°F~104°F      |             |                |       |
| Storage Environment :  |          | -20°C~80°C/-4°F~176°F    |             |                |       |
| Storage Humidity:      |          | 35%~45%                  |             |                |       |