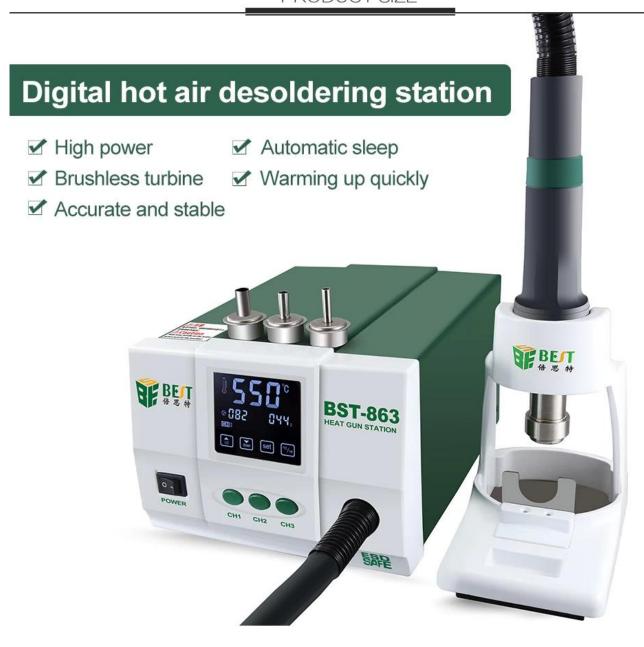

## **BST-863** Digital Hot Air Rework Station

## Features:

- 1 This hot air rework station uses heating device to warm up air which can be used to weld.
- 2 With 3 memory channels : CH1, CH2 and CH3, after setting the temperature, airflow and time, it can be easily switched according to your needs.
- 3 Equipped with magnetic sensor, as long as holding the handle, the machine can quickly work. When handle put in frame, the machine will cool down to  $100^{\circ}$ C and enter standby mode.
- 4 With auto sleep function, can set up while sleep status.
- 5 Sensors closed loop, Zero-crossing triggering microcomputer temperature control, LCD touch screen. Warming up quickly, accurate and stable temperature control, make it real lead-free welding.
- 6 Using frequency conversion blower, which has adjustable, large range air flow, can achieve a variety of purposes.
- 7 Auto air cooling function makes the machine more durable and long-lasting.