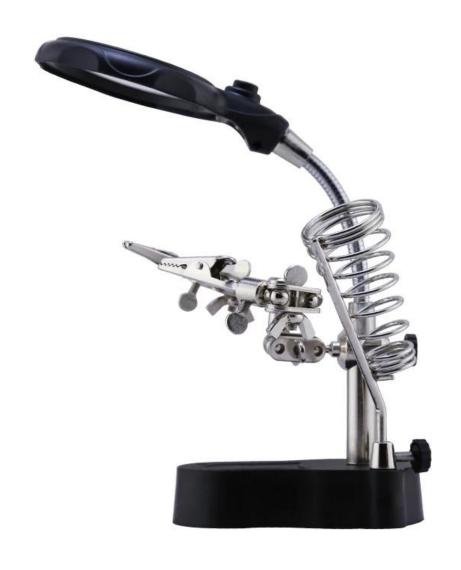

## **Product Description**

The support clamps and alligator clips are adjustable.

Ideal tool when third hand is required.

The base surface is padded with steel sheet to increase base weight and reinforce stability.

Application range: electronic welding, modeling, stamp collecting, embroidery, antiques, biological observation, reading, etc.

## ${f Specifications} lule{f \Box}$

1.Condition:New

2. Material of lens: Glass

3.Base size: 3.93 x 2.56 x 0.79inch/10 x 6.5 x 2cm (L x W x H)

4.Lens Diameter: 2.56 inch/65mm,0.67nch/17mm 5.Weld holder size:  $1.18 \times 3.54$ inch/ $3 \times 9$ cm (D x H)

## PRODUCT DISPLAY

on-off

Large lenses

Small lenses