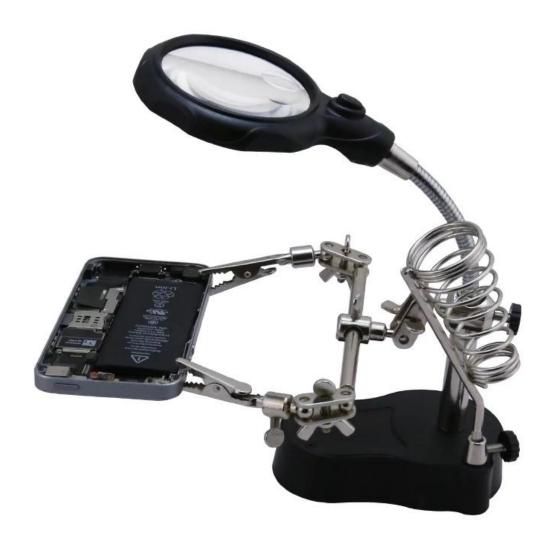

## **Product Description**

The support clamps and alligator clips are adjustable.

Ideal tool when third hand is required.

The base surface is padded with steel sheet to increase base weight and reinforce stability.

Application range: electronic welding, modeling, stamp collecting, embroidery, antiques, biological observation, reading, etc.