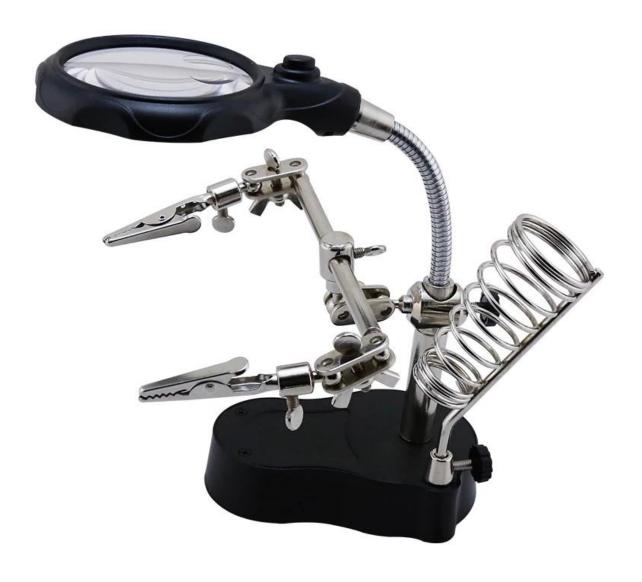

## **Product Description**

The support clamps and alligator clips are adjustable.

Ideal tool when third hand is required.

The base surface is padded with steel sheet to increase base weight and reinforce stability.

## ${f Specifications} lule{f \Box}$

1.Condition:New

2. Material of lens: Glass

3.Base size: 3.93 x 2.56 x 0.79inch/10 x 6.5 x 2cm (L x W x H)

4.Lens Diameter: 2.56 inch/65mm,0.67nch/17mm 5.Weld holder size:  $1.18 \times 3.54$ inch/ $3 \times 9$ cm (D x H)

## PRODUCT DISPLAY

on-off

Large lenses

Small lenses