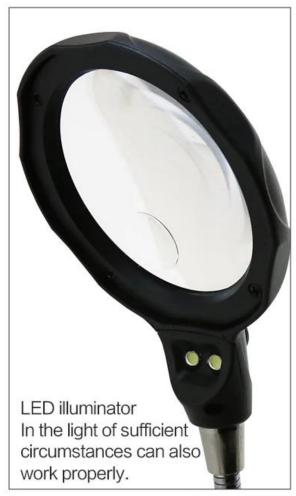

Powered by external power adapter of 3 \* AA batteries (not included).

With two LED lighting, this model can work very well in the dark environment.

With three pcs of AAA batteries (not included),large capacity,this model can continuously discharge more than 10 hours,expediently be used

## PRODUCT DISPLAY

on-off

Large lenses

Small lenses