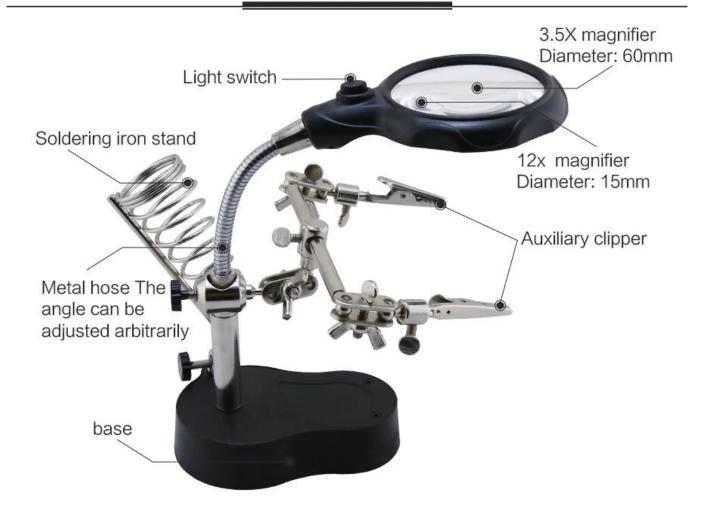

Application range: electronic welding, modeling, stamp collecting, embroidery, antiques, biological observation, reading, etc.

## ${f Specifications} lule{f \Box}$

1.Condition:New

2. Material of lens: Glass

3.Base size: 3.93 x 2.56 x 0.79inch/10 x 6.5 x 2cm (L x W x H)

4.Lens Diameter: 2.56 inch/65mm,0.67nch/17mm 5.Weld holder size:  $1.18 \times 3.54$ inch/ $3 \times 9$ cm (D x H)

## PRODUCT DISPLAY

on-off

Large lenses

Small lenses