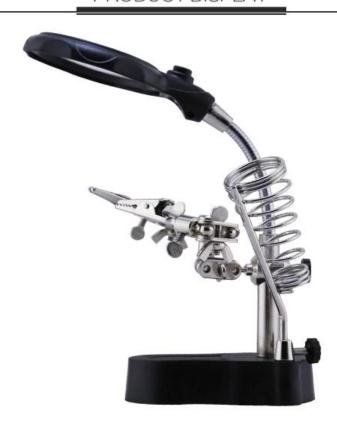

## **Product Description**

The support clamps and alligator clips are adjustable.

Ideal tool when third hand is required.

The base surface is padded with steel sheet to increase base weight and reinforce stability.

## PRODUCT DISPLAY

on-off

Large lenses

Small lenses