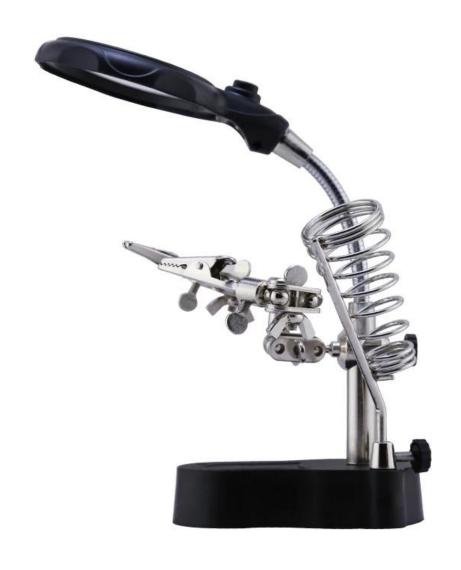

## **Product Description**

The support clamps and alligator clips are adjustable.

Ideal tool when third hand is required.

The base surface is padded with steel sheet to increase base weight and reinforce stability.

## ${f Specifications} lule{f \Box}$

1.Condition:New

2. Material of lens: Glass

3.Base size: 3.93 x 2.56 x 0.79inch/10 x 6.5 x 2cm (L x W x H)

4.Lens Diameter: 2.56 inch/65mm,0.67nch/17mm 5.Weld holder size:  $1.18 \times 3.54$ inch/ $3 \times 9$ cm (D x H)

## PRODUCT DISPLAY

on-off

Large lenses

Small lenses