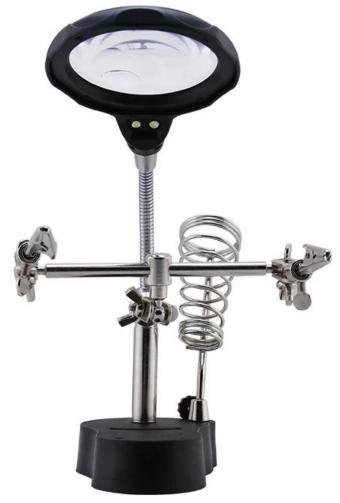

## **Product Description**

The support clamps and alligator clips are adjustable.

Ideal tool when third hand is required.

The base surface is padded with steel sheet to increase base weight and reinforce stability.

Powered by external power adapter of 3 \* AA batteries (not included).

With two LED lighting, this model can work very well in the dark environment.

With three pcs of AAA batteries (not included),large capacity,this model can continuously discharge more than 10 hours,expediently be used

Application range: electronic welding, modeling, stamp collecting, embroidery, antiques, biological observation, reading, etc.

## ${f Specifications} lule{f \Box}$

1.Condition:New

2. Material of lens: Glass

3.Base size: 3.93 x 2.56 x 0.79inch/10 x 6.5 x 2cm (L x W x H)

4.Lens Diameter: 2.56 inch/65mm,0.67nch/17mm 5.Weld holder size:  $1.18 \times 3.54$ inch/ $3 \times 9$ cm (D x H)