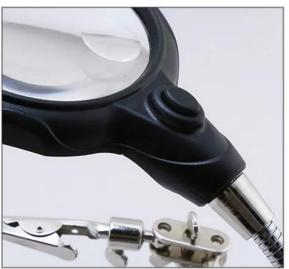

r of 3 \* AA batteries (not included).

With two LED lighting, this model can work very well in the dark environment.

With three pcs of AAA batteries (not included),large capacity,this model can continuously discharge more than 10 hours,expediently be used

Application range: electronic welding, modeling, stamp collecting, embroidery, antiques, biological observation, reading, etc.

## ${f Specifications} lule{f \Box}$

1.Condition:New

2. Material of lens: Glass

3.Base size: 3.93 x 2.56 x 0.79inch/10 x 6.5 x 2cm (L x W x H)

4.Lens Diameter: 2.56 inch/65mm,0.67nch/17mm 5.Weld holder size:  $1.18 \times 3.54$ inch/ $3 \times 9$ cm (D x H)

6.Package Size 5.83x 6.42x 4.06inch/14.8 x 16.3 x 10.3cm (L x W x H)

7.Weight:406g/14.32oz 8.Color: Black +Silver

## PRODUCT DISPLAY

















on-off







Large lenses

Small lenses