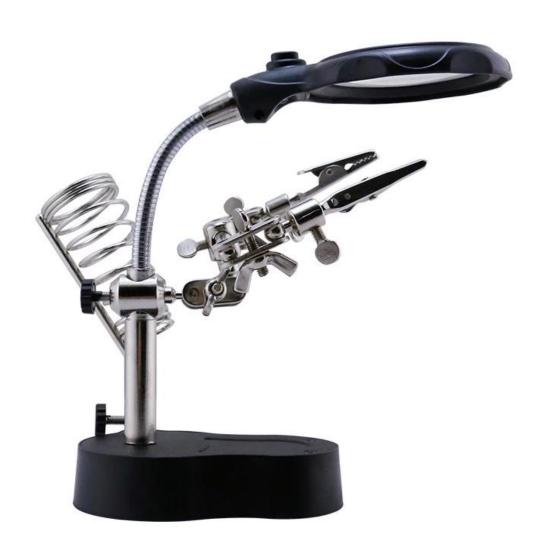

## **Product Description**

The support clamps and alligator clips are adjustable.

Ideal tool when third hand is required.

The base surface is padded with steel sheet to increase base weight and reinforce stability.

Application range: electronic welding, modeling, stamp collecting, embroidery, antiques, biological observation, reading, etc.

## ${f Specifications} lule{f \Box}$

1.Condition:New

2. Material of lens: Glass

3.Base size: 3.93 x 2.56 x 0.79inch/10 x 6.5 x 2cm (L x W x H)

4.Lens Diameter: 2.56 inch/65mm,0.67nch/17mm 5.Weld holder size:  $1.18 \times 3.54$ inch/ $3 \times 9$ cm (D x H)

## PRODUCT DISPLAY

on-off

Large lenses

Small lenses