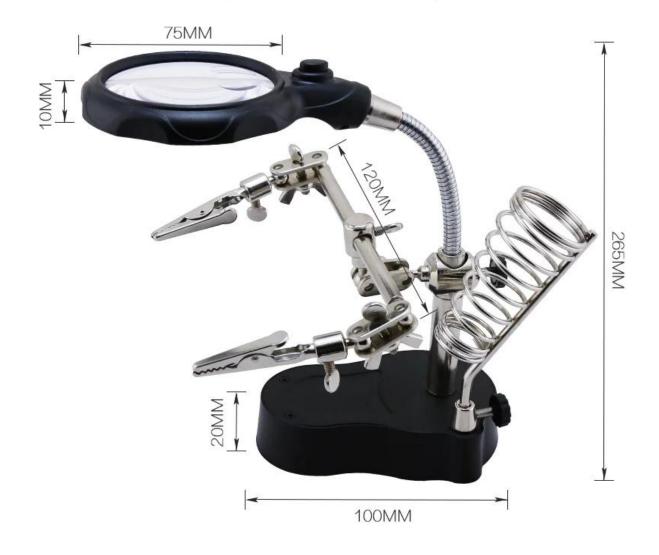

## ${f Specifications} lule{f \Box}$

1.Condition:New

2. Material of lens: Glass

3.Base size: 3.93 x 2.56 x 0.79inch/10 x 6.5 x 2cm (L x W x H)

4.Lens Diameter: 2.56 inch/65mm,0.67nch/17mm 5.Weld holder size:  $1.18 \times 3.54$ inch/ $3 \times 9$ cm (D x H)

6.Package Size 5.83x 6.42x 4.06inch/14.8 x 16.3 x 10.3cm (L x W x H)

7.Weight:406g/14.32oz 8.Color: Black +Silver