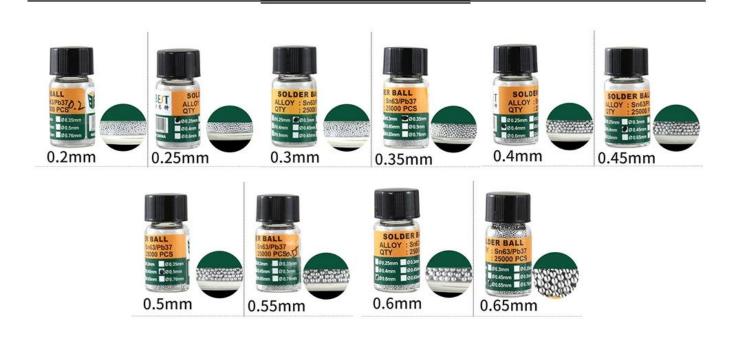

#### PRODUCT DISPLAY

### PRODUCT PHOTOGRAPH

| Brand:          | BST                                                                                                                                                                                                                           | Name: | solder ball |
|-----------------|-------------------------------------------------------------------------------------------------------------------------------------------------------------------------------------------------------------------------------|-------|-------------|
| Ingredients:    | alloy:Sn63/Pb37                                                                                                                                                                                                               | Size: | 16*35mm     |
| Specifications: | 0.2mm (55.4g/10bottle), 0.25mm (68.5G/10bottle), 0.3mm (65.8G/10bottle), 0.35mm (74G/10bottle), 0.4mm (86.3G/10bottle), 0.45mm (100.8 G/10bottle), 0.5mm (119.7G/bottle10), 0.55mm (142.7G/10bottle), 0.6mm (167.7G/10bottle) |       |             |
| Quantity:       | 25,000 / bottle                                                                                                                                                                                                               |       |             |
| Features:       | Tin ball is mainly connected to semiconductor wafers and circuit                                                                                                                                                              |       |             |
|                 | oards and PCB boards, and small ball type tin electronic parts nat transmit electronic signals.                                                                                                                               |       |             |