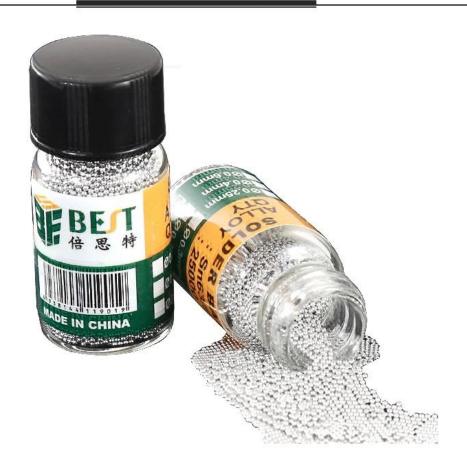

# BST-505 Bga Solder Ball Size For Micro Welding Mobile Phone Repair Tools Soldering Ball Diameter 0.2mm-0.65mm

#### PRODUCT DISPLAY



#### PRODUCT DETAILS





## A bottle of 25,000

### PRODUCT PHOTOGRAPH



| Brand:          | BST                                                                                                                                                                                                                           | Name: | solder ball |
|-----------------|-------------------------------------------------------------------------------------------------------------------------------------------------------------------------------------------------------------------------------|-------|-------------|
| Ingredients:    | alloy:Sn63/Pb37                                                                                                                                                                                                               | Size: | 16*35mm     |