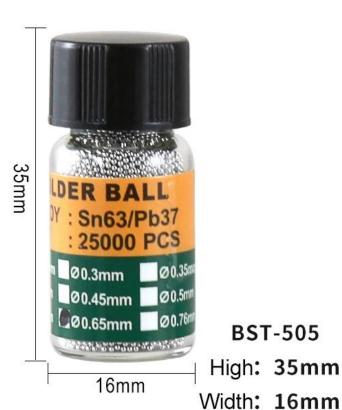

# BST-505 Bga Solder Ball Size For Micro Welding Mobile Phone Repair Tools Soldering Ball Diameter 0.2mm-0.65mm

## A bottle of 25,000

### PRODUCT PHOTOGRAPH

| Brand:          | BST                                                                                                                                                                                                                           | Name: | solder ball |
|-----------------|-------------------------------------------------------------------------------------------------------------------------------------------------------------------------------------------------------------------------------|-------|-------------|
| Ingredients:    | alloy:Sn63/Pb37                                                                                                                                                                                                               | Size: | 16*35mm     |
| Specifications: | 0.2mm (55.4g/10bottle), 0.25mm (68.5G/10bottle), 0.3mm (65.8G/10bottle), 0.35mm (74G/10bottle), 0.4mm (86.3G/10bottle), 0.45mm (100.8 G/10bottle), 0.5mm (119.7G/bottle10), 0.55mm (142.7G/10bottle), 0.6mm (167.7G/10bottle) |       |             |
| Quantity:       | 25,000 / bottle                                                                                                                                                                                                               |       |             |
| Features:       | Tin ball is mainly connected to semiconductor wafers and circuit                                                                                                                                                              |       |             |
|                 | oards and PCB boards, and small ball type tin electronic parts nat transmit electronic signals.                                                                                                                               |       |             |