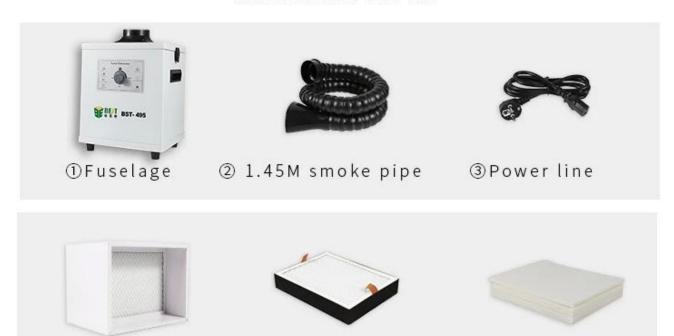

### ACCESSORIES DISPLAY

⑤ medium efficiency filter element

⑤ primary filter cotton

④ high efficiency filter element