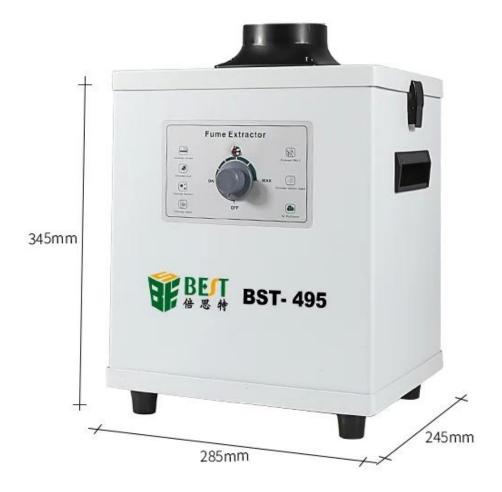

# Product Usage

| MODEL          | BST-495        |
|----------------|----------------|
| POWER          | 150W           |
| OUTPUT VOLTAGE | ac220v-110v    |
| WEIGHT         | 12kg           |
| BODY SIZE      | 37 * 34 * 54cm |