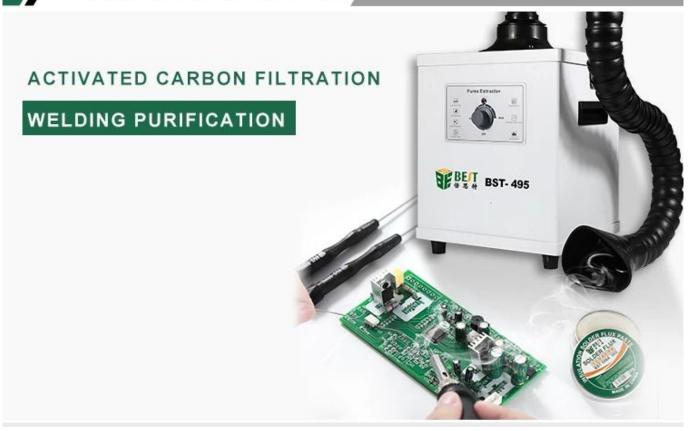

### **Product Description**

- 1. Quickly absorbs and remove the toxic gases released during welding.
- 2. Unique bace-laid air filter packs with minimum air resistance, higher suction power that ensures excellent working environment.

### **▼ CHARACTERISTICS**

This smoker has three layers of filter, which is used in various fields with too much smoke. The volume of smoke can be adjusted freely, the power is large, and the service life is long

### APPLICABLE TO VARIOUS FIELDS

DC brushless motor, stable performance, long life

Brushless Motor

Eliminate smoke and odor

long life

Power saving