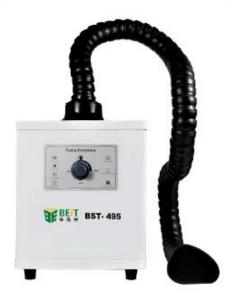

# BST-495 3 layer filter Exhaust Industrial Purifing Instrument Soldering Smoke Fume Extractor for Laser Separating Machine

#### **Product Overviews**