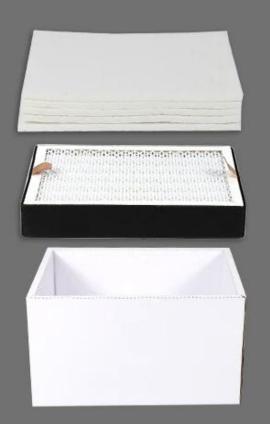

# **MULTI-LAYER FILTRATION**

Filtering PM60

Filtering PM0.3

Filtering smoke

### ACCESSORIES DISPLAY

⑤ medium efficiency filter element

⑤ primary filter cotton

④ high efficiency filter element