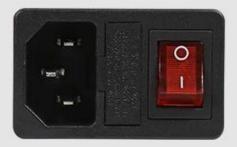

# Operation instructions

Turn on the power switch (such as P1), adjust the speed control knob to make the machine work according to the required air volume, and turn the knob to "off" to stop the machine, Turn to "on" position to start, turn to "Max" position to reach the maximum value (such as P2)

[P1] [P2]