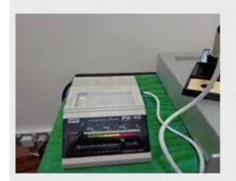

# BST-495 3 layer filter Exhaust Industrial Purifing Instrument Soldering Smoke Fume Extractor for Laser Separating Machine

### **Product Description**

- 1. Quickly absorbs and remove the toxic gases released during welding.
- 2. Unique bace-laid air filter packs with minimum air resistance, higher suction power that ensures excellent working environment.

### **▼ CHARACTERISTICS**

This smoker has three layers of filter, which is used in various fields with too much smoke. The volume of smoke can be adjusted freely, the power is large, and the service life is long