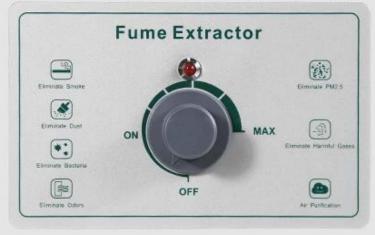

### APPLICABLE TO VARIOUS FIELDS

DC brushless motor, stable performance, long life

Brushless Motor

Eliminate smoke and odor

long life

Power saving

# Operation instructions

Turn on the power switch (such as P1), adjust the speed control knob to make the machine work according to the required air volume, and turn the knob to "off" to stop the machine, Turn to "on" position to start, turn to "Max" position to reach the maximum value (such as P2)

[P1] [P2]