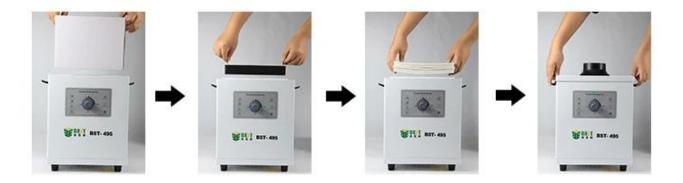

### FILTER INSTALLATION INSTRUCTIONS

### ACCESSORIES DISPLAY

⑤ medium efficiency filter element

⑤ primary filter cotton

④ high efficiency filter element