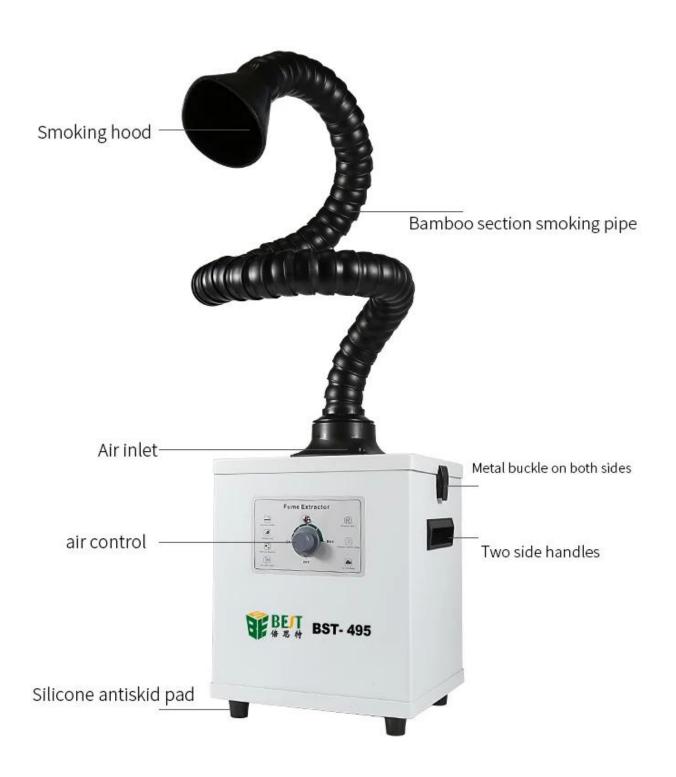

#### **Product Overviews**

### **▼ CHARACTERISTICS**

This smoker has three layers of filter, which is used in various fields with too much smoke. The volume of smoke can be adjusted freely, the power is large, and the service life is long

# Operation instructions

Turn on the power switch (such as P1), adjust the speed control knob to make the machine work according to the required air volume, and turn the knob to "off" to stop the machine, Turn to "on" position to start, turn to "Max" position to reach the maximum value (such as P2)