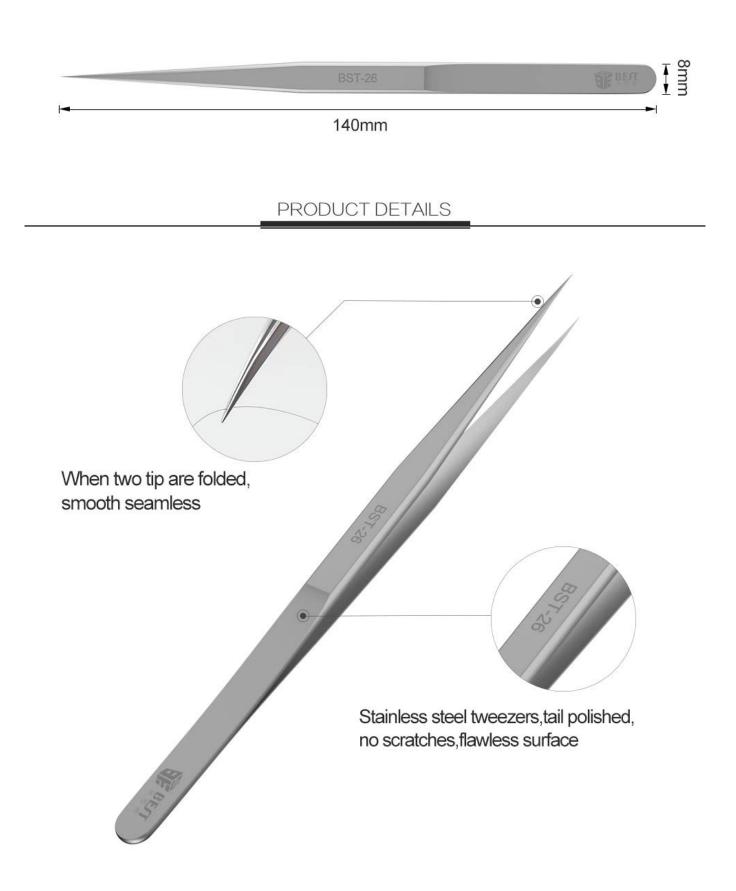

### PRODUCT SIZE

| Brand:                                                                          | BET & State                      | Model : | 26 | Size:   | 140X8mm |  |  |
|---------------------------------------------------------------------------------|----------------------------------|---------|----|---------|---------|--|--|
| Material:                                                                       | High quality stainless steel 201 |         |    | Weight: | 26g     |  |  |
| Features:                                                                       |                                  |         |    |         |         |  |  |
| It is versatile, precise and perfectly matched, and it can easily pick up hair. |                                  |         |    |         |         |  |  |
| Anti-rust, good elasticity, strong toughness, longevity                         |                                  |         |    |         |         |  |  |