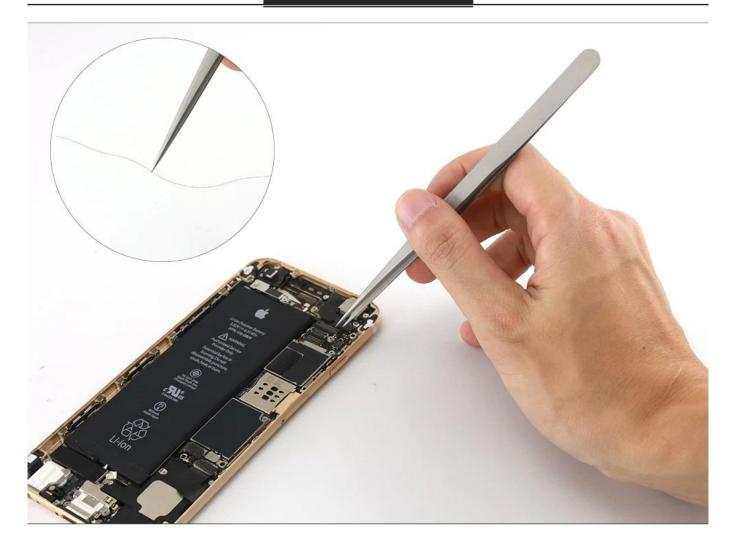

------------------------------------------------------------|----------------------------------|---------|----|---------|---------|--|--|
| Material:                                                                       | High quality stainless steel 201 |         |    | Weight: | 26g     |  |  |
| Features:                                                                       |                                  |         |    |         |         |  |  |
| It is versatile, precise and perfectly matched, and it can easily pick up hair. |                                  |         |    |         |         |  |  |
| Anti-rust, good elasticity, strong toughness, longevity                         |                                  |         |    |         |         |  |  |

## PRODUCT FEATURES



## PRODUCT PACKAGING