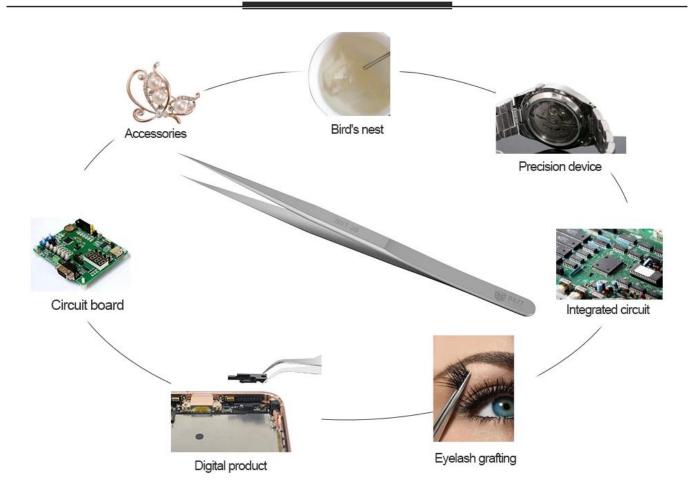

than 40, can use for a long time, increase life span |
|          | more than 40, can use for a long time, increase life span                                                                        |
| feature4 | When use feel relaxed, can adapt long-term work                                                                                  |
| feature5 | Exterior smooth lines, processing fine                                                                                           |
| feature6 | The tip is fine, large contact area, able to adapt to very fine products on the 0.01 mm objects operation                        |
|          | 0.01 mm objects operation                                                                                                        |

## PRODUCT APPLICATION



### PRODUCT SIZE



| Brand:                                                                          | BET & State                      | Model : | 26 | Size:   | 140X8mm |  |  |
|---------------------------------------------------------------------------------|----------------------------------|---------|----|---------|---------|--|--|
| Material:                                                                       | High quality stainless steel 201 |         |    | Weight: | 26g     |  |  |
| Features:                                                                       |                                  |         |    |         |         |  |  |
| It is versatile, precise and perfectly matched, and it can easily pick up hair. |                                  |         |    |