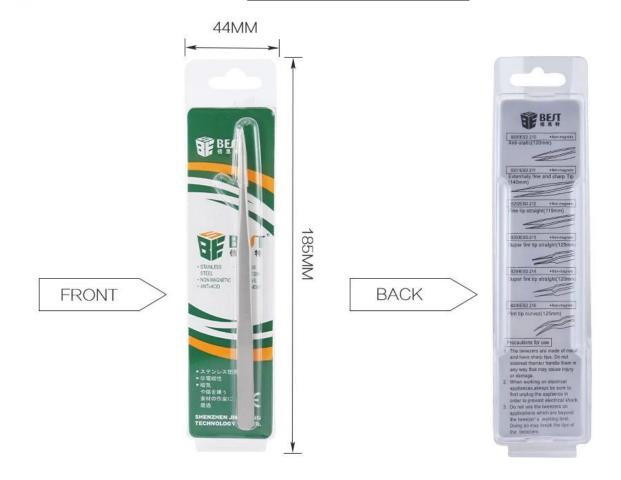

------------------------------------|----------------------------------|---------|----|---------|---------|--|--|
| Material:                                                                       | High quality stainless steel 201 |         |    | Weight: | 26g     |  |  |
| Features:                                                                       |                                  |         |    |         |         |  |  |
| It is versatile, precise and perfectly matched, and it can easily pick up hair. |                                  |         |    |         |         |  |  |
| Anti-rust, good elasticity, strong toughness, longevity                         |                                  |         |    |         |         |  |  |

## PRODUCT FEATURES



## PRODUCT PACKAGING