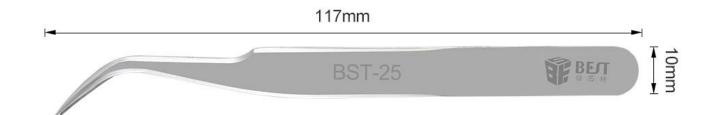

### PRODUCT DETAILS

| Brand:        | BET BET                          | Model :           | 25             | Size:        | 117X10mm     |
|---------------|----------------------------------|-------------------|----------------|--------------|--------------|
| Material:     | High quality stainless steel 201 |                   |                | Weight:      | 26.9g        |
| Features:     |                                  |                   |                |              |              |
| It is versati | le, precise a                    | nd perfectly mate | ched, and it c | an easily pi | ick up hair. |
|               |                                  |                   | ess, longevity |              |              |