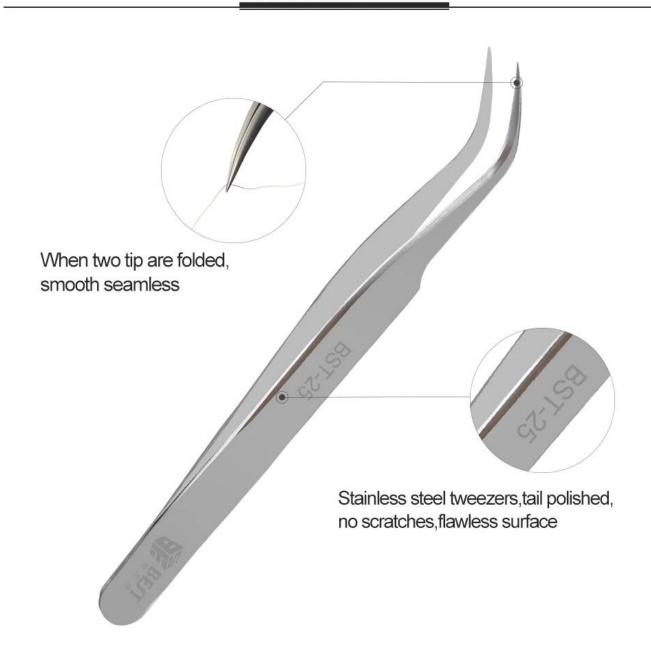

## PRODUCT FEATURES

#### **Product Description**

| feature1 | Made of stainless steel material                                                                                                 |
|----------|----------------------------------------------------------------------------------------------------------------------------------|
| feature2 | Magnetically acid proof                                                                                                          |
| footuro  | Cutting-edge hardness is very good, not easy deformation, hardness HRC                                                           |
| leatures | Cutting-edge hardness is very good, not easy deformation, hardness HRC more than 40, can use for a long time, increase life span |
| feature4 | When use feel relaxed, can adapt long-term work                                                                                  |
| feature5 | Exterior smooth lines, processing fine                                                                                           |
| foaturo6 | The tip is fine, large contact area, able to adapt to very fine products on the 0.01 mm objects operation                        |
| reacureo | 0.01 mm objects operation                                                                                                        |