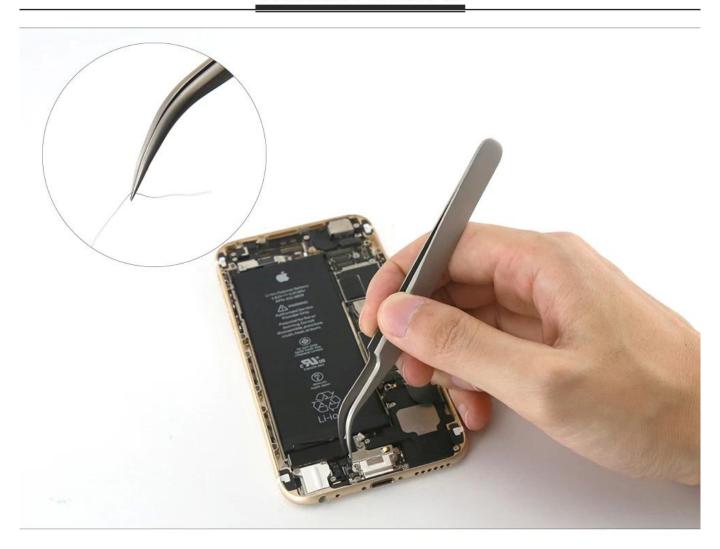

|

#### PRODUCT APPLICATION





### PRODUCT DETAILS



| Brand:        | BET BET                          | Model :           | 25             | Size:        | 117X10mm     |
|---------------|----------------------------------|-------------------|----------------|--------------|--------------|
| Material:     | High quality stainless steel 201 |                   |                | Weight:      | 26.9g        |
| Features:     |                                  |                   |                |              |              |
| It is versati | le, precise a                    | nd perfectly mate | ched, and it c | an easily pi | ick up hair. |
|               |                                  |                   | ess, longevity |              |              |

## PRODUCT FEATURES