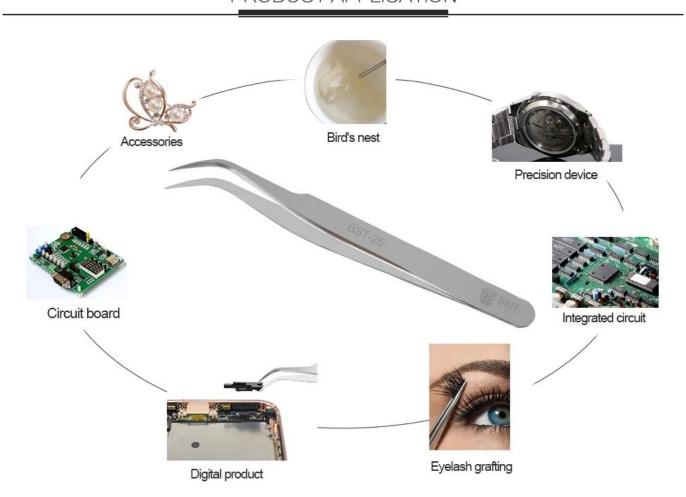

|
| leatures | Cutting-edge hardness is very good, not easy deformation, hardness HRC more than 40, can use for a long time, increase life span |
| feature4 | When use feel relaxed, can adapt long-term work                                                                                  |
| feature5 | Exterior smooth lines, processing fine                                                                                           |
| foaturo6 | The tip is fine, large contact area, able to adapt to very fine products on the 0.01 mm objects operation                        |
| reacureo | 0.01 mm objects operation                                                                                                        |

#### PRODUCT APPLICATION





### PRODUCT DETAILS



| Brand:        | BET BET                          | Model :           | 25             | Size:        | 117X10mm     |
|---------------|----------------------------------|-------------------|----------------|--------------|--------------|
| Material:     | High quality stainless steel 201 |                   |                | Weight:      | 26.9g        |
| Features:     |                                  |                   |                |              |              |
| It is versati | le, precise a                    | nd perfectly mate | ched, and it c | an easily pi | ick up hair. |
|               |                                  |                   | ess, longevity |              |              |

## PRODUCT FEATURES