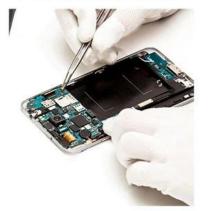

#### **Product Description**

 $\hfill\square$  This eyelash extension tweezers is made of quality stainless steel ,full body is processed in high temperature.

□ The surface has been polished sandblasted matte treatment, no reflected light, magnetic, anti-acid, hard, impact resistance, excellent toughness.

[]Its angled tip make it perfect for picking up eyelash and handling small components and screws with care.

### PRODUCT DISPLAY





### PRODUCT DETAILS



Applicable to PCB semiconductor, photovoltaic, microelectronics, aerospace, automobile manufacturing. Research institutes, jewelry and so on.



Precise maintenance



Maintenance disassembly



Folder jewelry



Phone Repair



Circuit board

# PRODUCT PHOTOGRAPH



Beauty industry





## PRODUCT PACKAGING

## WEIGHT:26.5G