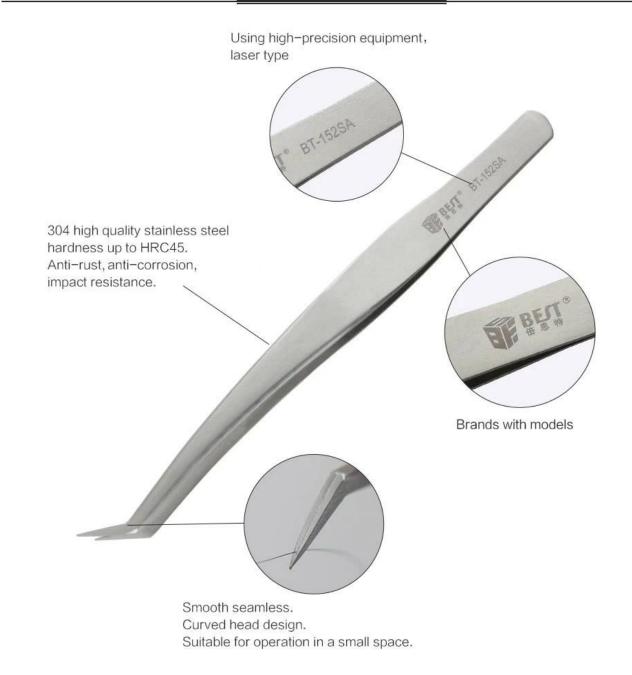

#### **Product Description**

 $\hfill\square$  This eyelash extension tweezers is made of quality stainless steel ,full body is processed in high temperature.

□ The surface has been polished sandblasted matte treatment, no reflected light, magnetic, anti-acid, hard, impact resistance, excellent toughness.

[]Its angled tip make it perfect for picking up eyelash and handling small components and screws with care.

### PRODUCT DETAILS

Applicable to PCB semiconductor, photovoltaic, microelectronics, aerospace, automobile manufacturing. Research institutes, jewelry and so on.

Precise maintenance

Maintenance disassembly