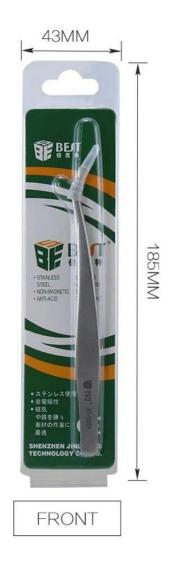

#### **Product Description**

 $\hfill\square$  This eyelash extension tweezers is made of quality stainless steel ,full body is processed in high temperature.

□ The surface has been polished sandblasted matte treatment, no reflected light, magnetic, anti-acid, hard, impact resistance, excellent toughness.

[]Its angled tip make it perfect for picking up eyelash and handling small components and screws with care.

### PRODUCT DISPLAY





### PRODUCT DETAILS



Applicable to PCB semiconductor, photovoltaic, microelectronics, aerospace, automobile manufacturing. Research institutes, jewelry and so on.



Precise maintenance



Maintenance disassembly



Folder jewelry



Phone Repair



Circuit board

# PRODUCT PHOTOGRAPH



Beauty industry





## PRODUCT PACKAGING

## WEIGHT:26.5G