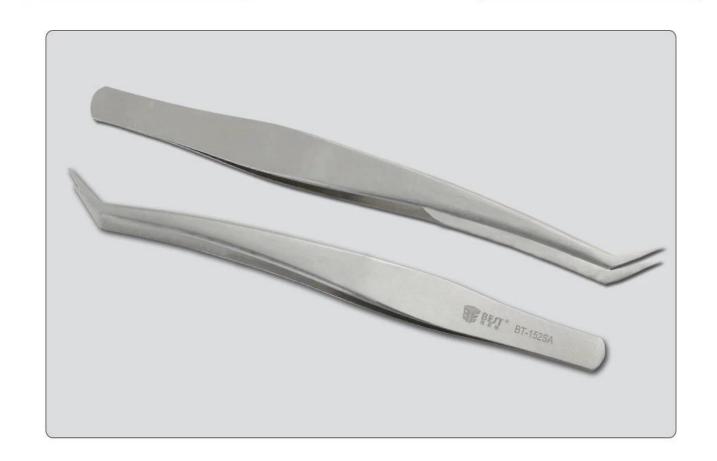

### PRODUCT DISPLAY

#### **Product Description**

 $\hfill\square$  This eyelash extension tweezers is made of quality stainless steel ,full body is processed in high temperature.

□ The surface has been polished sandblasted matte treatment, no reflected light, magnetic, anti-acid, hard, impact resistance, excellent toughness.