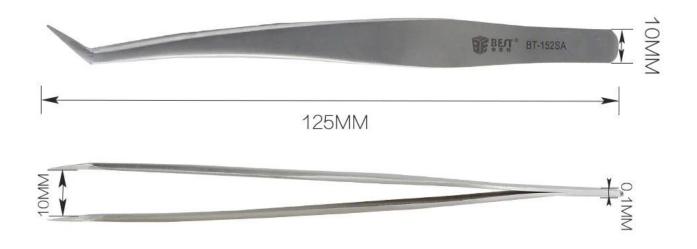

#### **Product Description**

 $\hfill\square$  This eyelash extension tweezers is made of quality stainless steel ,full body is processed in high temperature.

□ The surface has been polished sandblasted matte treatment, no reflected light, magnetic, anti-acid, hard, impact resistance, excellent toughness.

[]Its angled tip make it perfect for picking up eyelash and handling small components and screws with care.

### PRODUCT DISPLAY





### PRODUCT DETAILS



Applicable to PCB semiconductor, photovoltaic, microelectronics, aerospace, automobile manufacturing. Research institutes, jewelry and so on.



Precise maintenance



Maintenance disassembly



Folder jewelry



Phone Repair



Circuit board

# PRODUCT PHOTOGRAPH



Beauty industry





## PRODUCT PACKAGING

## WEIGHT:26.5G