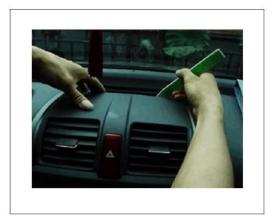

## **Product Description**

□Works on interior and exterior trim wide edge remover, narrow edge remover, easily remove Trim Molding Door panels and Dashboards

□Also works great for furniture repair soft and hard woods antiques restorations upholstery leather work etc.

## Feature:

- 1.the tool could efficently reduce the concave and prtruding scars left by using the screwdriver.
- 2. Easily remove Trim Molding Door panels and Dashboards.
- 3.It cound reduce the abrasion possibility of inner car decorating.
- 4. Also works great for furniture repair soft and hard woods antiques restorations upholstery leather work etc.
- 5. Works on interior and exterior trim wide edge remover, narrow edge remover pulltype remover handle remover and upholstery clip remover.