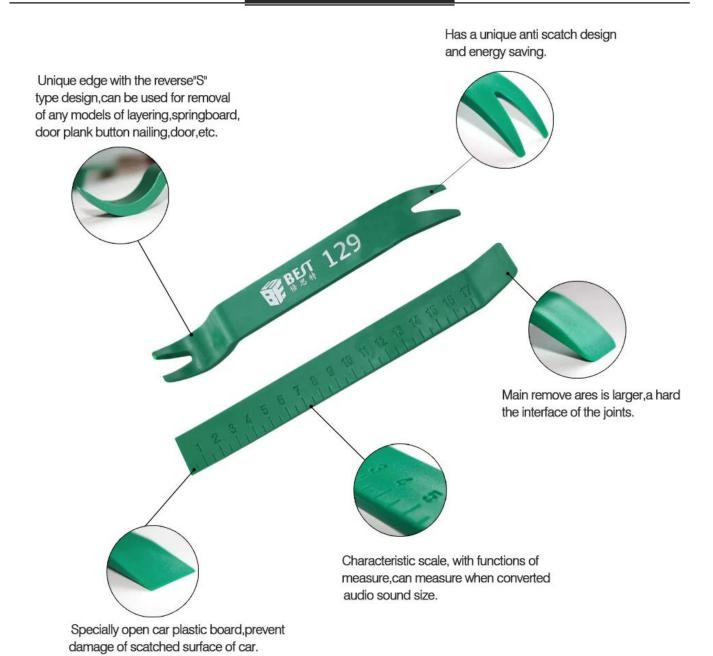

## **Product Description**

□Works on interior and exterior trim wide edge remover, narrow edge remover, easily remove Trim Molding Door panels and Dashboards

□Also works great for furniture repair soft and hard woods antiques restorations upholstery leather work etc.

 $\square$ Rugged durable plastic construction prevents marring, pulltype remover handle remover and upholstery clip remover.

## Feature:

- 1.the tool could efficently reduce the concave and prtruding scars left by using the screwdriver.
- 2. Easily remove Trim Molding Door panels and Dashboards.
- 3.It cound reduce the abrasion possibility of inner car decorating.
- 4. Also works great for furniture repair soft and hard woods antiques restorations upholstery leather work etc.
- 5. Works on interior and exterior trim wide edge remover, narrow edge remover pulltype remover handle remover and upholstery clip remover.