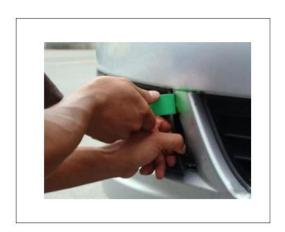

## **Product Description**

□Works on interior and exterior trim wide edge remover, narrow edge remover, easily remove Trim Molding Door panels and Dashboards

□Also works great for furniture repair soft and hard woods antiques restorations upholstery leather work etc.

## Feature:

- 1.the tool could efficently reduce the concave and prtruding scars left by using the screwdriver.
- 2. Easily remove Trim Molding Door panels and Dashboards.
- 3.It cound reduce the abrasion possibility of inner car decorating.
- 4. Also works great for furniture repair soft and hard woods antiques restorations upholstery leather work etc.
- 5. Works on interior and exterior trim wide edge remover, narrow edge remover pulltype remover handle remover and upholstery clip remover.