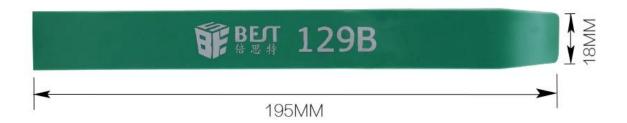

## PRODUCT DISPLAY

Medium pry plate

Medium pry plate

"S"Pry plate

"S"Pry plate