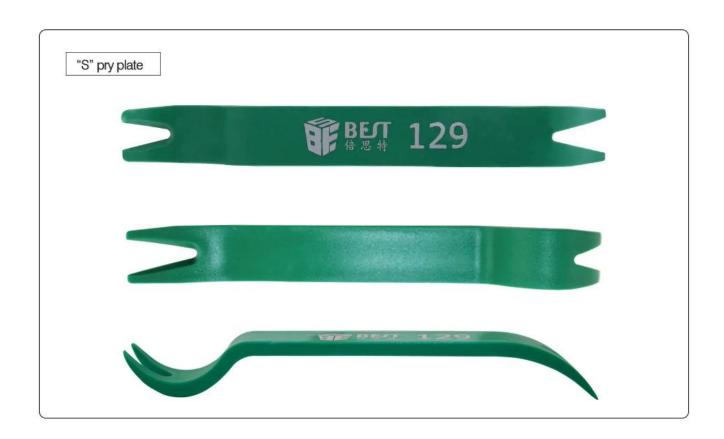

## PRODUCT DISPLAY

Medium pry plate

Medium pry plate

"S"Pry plate

"S"Pry plate