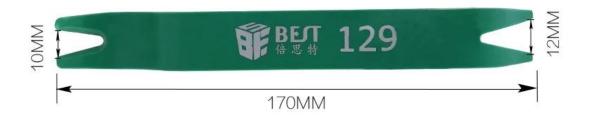

## PRODUCT DISPLAY

Medium pry plate

Medium pry plate

"S"Pry plate

"S"Pry plate