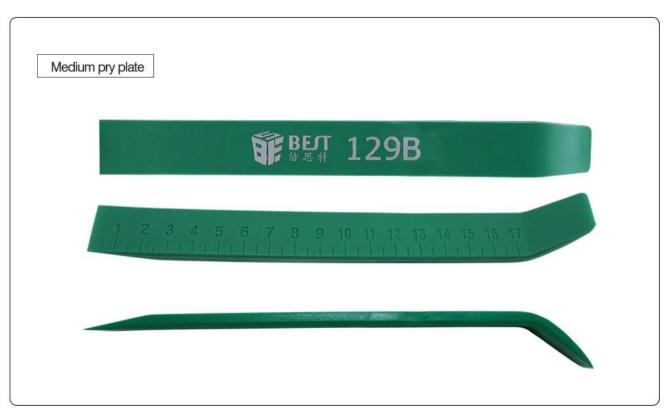

## PRODUCT DISPLAY

Medium pry plate

Medium pry plate

"S"Pry plate

"S"Pry plate