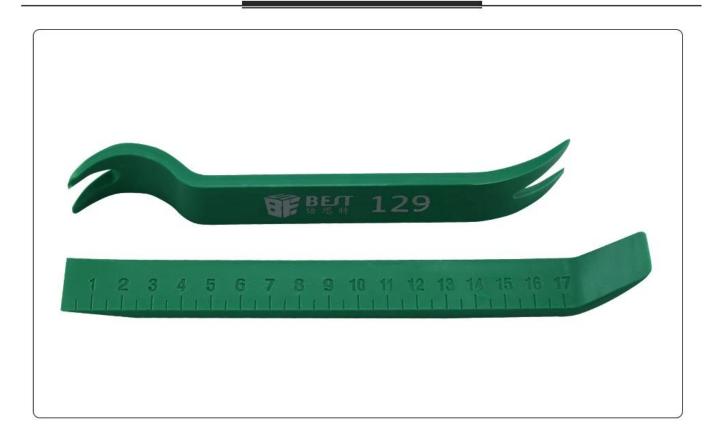

## PRODUCT DISPLAY

Medium pry plate

Medium pry plate

"S"Pry plate

"S"Pry plate