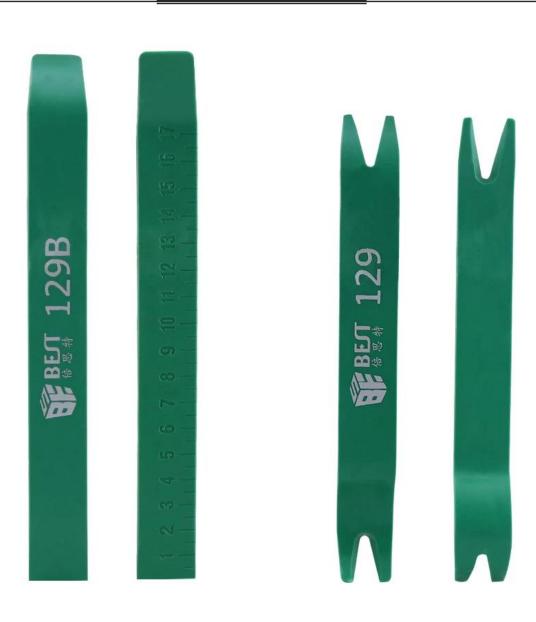

## PRODUCT DISPLAY

Medium pry plate

Medium pry plate

"S"Pry plate

"S"Pry plate