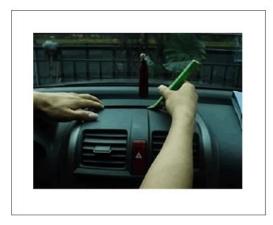

## **Product Description**

□Works on interior and exterior trim wide edge remover, narrow edge remover, easily remove Trim Molding Door panels and Dashboards

□Also works great for furniture repair soft and hard woods antiques restorations upholstery leather work etc.

## Feature:

- 1.the tool could efficently reduce the concave and prtruding scars left by using the screwdriver.
- 2. Easily remove Trim Molding Door panels and Dashboards.
- 3.It cound reduce the abrasion possibility of inner car decorating.
- 4. Also works great for furniture repair soft and hard woods antiques restorations upholstery leather work etc.
- 5. Works on interior and exterior trim wide edge remover, narrow edge remover pulltype remover handle remover and upholstery clip remover.