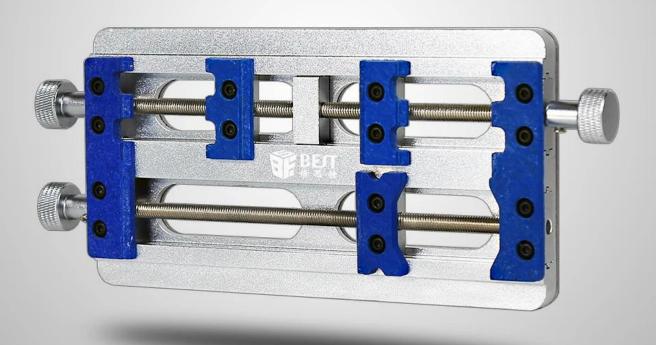

## BST-001K Aluminum alloy high temperature resistant synthetic stone clamp main borad fixture for repairing motherboard

# DOUBLE BEARING MAIN BOARD FIXTURE

## **DOUBLE BEARING**