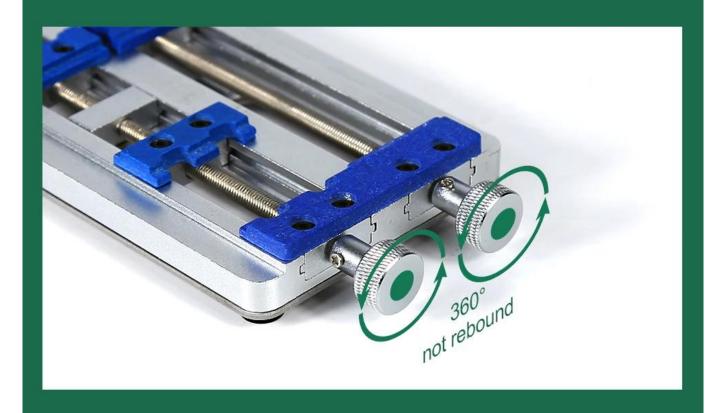

duct Usage



| Model              | BST-001k                                             |
|--------------------|------------------------------------------------------|
| G.W.               | 442g                                                 |
| Package dimensions | 85*25*191mm                                          |
| Product type       | main board fixture                                   |
| Material           | aluminum alloy<br>synthetic stone<br>stainless steel |

#### **▼ CHARACTERISTICS**

Fixtures support IC type fixtures, fixed for removal of black glue, the clamp is designed to bear the force of IC beam, which can hold up the empty part of IC well and avoid the IC breaking when removing black glue.

#### For various types of motherboard repairs



## **DOUBLE BEARING**





### Non-slip mat

Hollow bottom heat dissipation