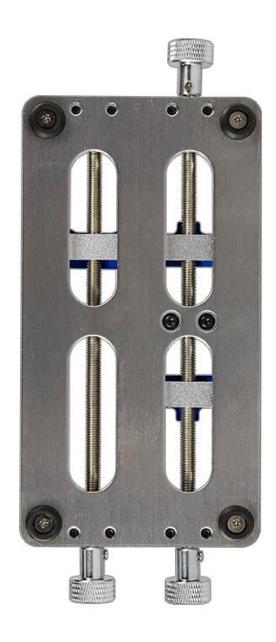

|
|--------------------|------------------------------------------------------|
| G.W.               | 442g                                                 |
| Package dimensions | 85*25*191mm                                          |
| Product type       | main board fixture                                   |
| Material           | aluminum alloy<br>synthetic stone<br>stainless steel |

#### **▼ CHARACTERISTICS**

Fixtures support IC type fixtures, fixed for removal of black glue, the clamp is designed to bear the force of IC beam, which can hold up the empty part of IC well and avoid the IC breaking when removing black glue.

#### For various types of motherboard repairs



## **DOUBLE BEARING**





### Non-slip mat

Hollow bottom heat dissipation