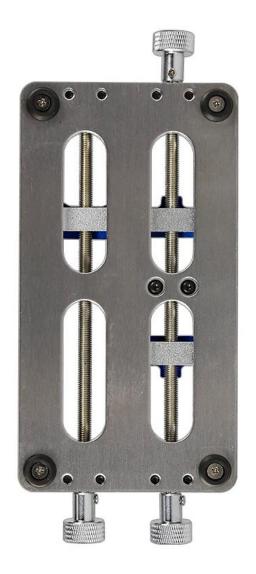

ct Usage



| Model              | BST-001k                                             |
|--------------------|------------------------------------------------------|
| G.W.               | 442g                                                 |
| Package dimensions | 85*25*191mm                                          |
| Product type       | main board fixture                                   |
| Material           | aluminum alloy<br>synthetic stone<br>stainless steel |

#### **▼ CHARACTERISTICS**

Fixtures support IC type fixtures, fixed for removal of black glue, the clamp is designed to bear the force of IC beam, which can hold up the empty part of IC well and avoid the IC breaking when removing black glue.

#### For various types of motherboard repairs



## **DOUBLE BEARING**





### Non-slip mat

Hollow bottom heat dissipation