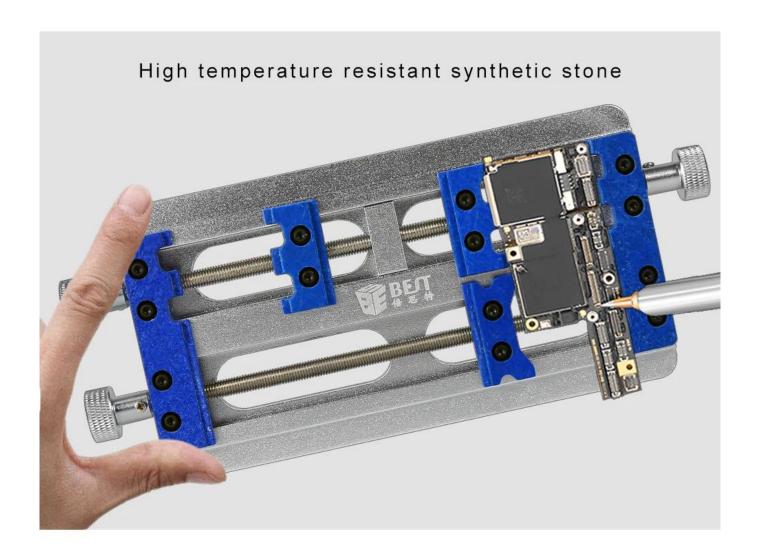

#### **▼ CHARACTERISTICS**

Fixtures support IC type fixtures, fixed for removal of black glue, the clamp is designed to bear the force of IC beam, which can hold up the empty part of IC well and avoid the IC breaking when removing black glue.

#### For various types of motherboard repairs