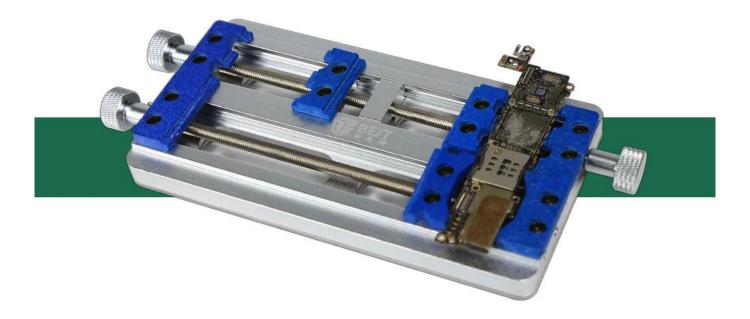

#### **▼ CHARACTERISTICS**

Fixtures support IC type fixtures, fixed for removal of black glue, the clamp is designed to bear the force of IC beam, which can hold up the empty part of IC well and avoid the IC breaking when removing black glue.

#### For various types of motherboard repairs