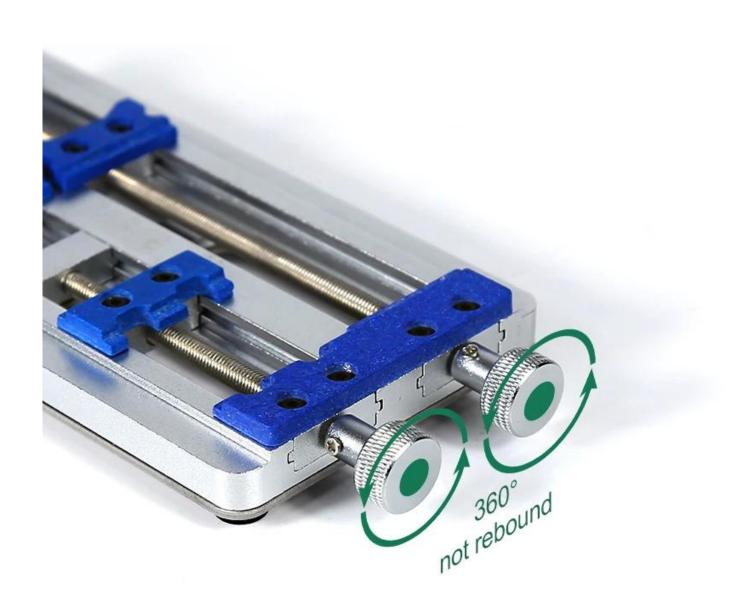

#### **▼ CHARACTERISTICS**

Fixtures support IC type fixtures, fixed for removal of black glue, the clamp is designed to bear the force of IC beam, which can hold up the empty part of IC well and avoid the IC breaking when removing black glue.