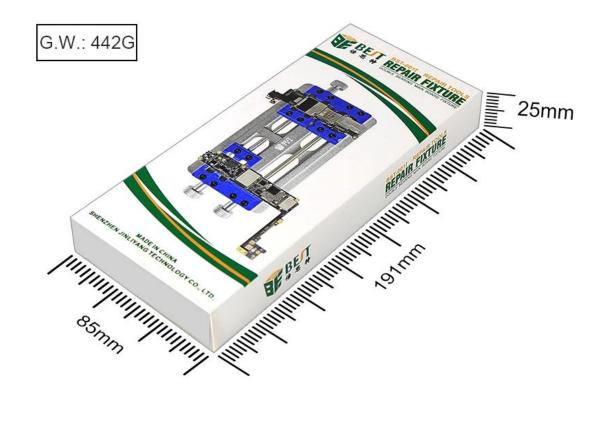

## BST-001K Aluminum alloy high temperature resistant synthetic stone clamp main borad fixture for repairing motherboard

#### **Product Description**

| Product name | Aluminum alloy clamp main borad fixture                             |
|--------------|---------------------------------------------------------------------|
| Function     | clamp main borad fixture for repairing motherboard                  |
| Feature      | high temperature resistant synthetic stone clamp main board fixture |
| Size         | 85*25*191mm                                                         |
| Weight       | 442g                                                                |

## Product Usage

| Model              | BST-001k                                             |
|--------------------|------------------------------------------------------|
| G.W.               | 442g                                                 |
| Package dimensions | 85*25*191mm                                          |
| Product type       | main board fixture                                   |
| Material           | aluminum alloy<br>synthetic stone<br>stainless steel |