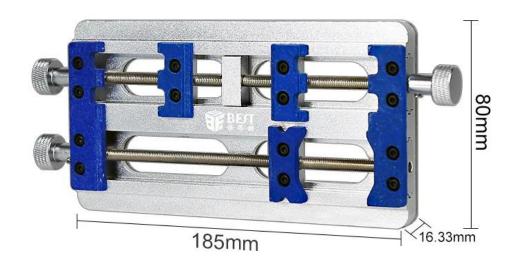

#### **Product Description**

| Product name | Aluminum alloy clamp main borad fixture                             |
|--------------|---------------------------------------------------------------------|
| Function     | clamp main borad fixture for repairing motherboard                  |
| Feature      | high temperature resistant synthetic stone clamp main board fixture |
| Size         | 85*25*191mm                                                         |
| Weight       | 442g                                                                |

## Product Usage

| Model              | BST-001k                                             |
|--------------------|------------------------------------------------------|
| G.W.               | 442g                                                 |
| Package dimensions | 85*25*191mm                                          |
| Product type       | main board fixture                                   |
| Material           | aluminum alloy<br>synthetic stone<br>stainless steel |