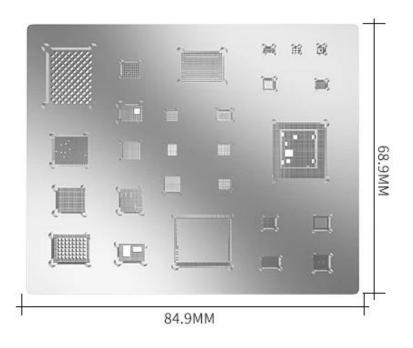

## Product Usage

| MODEL                 | A12                 |
|-----------------------|---------------------|
| WEIGHT                | 18.6g               |
| MATERIAL              | imported steel      |
| SIZE                  | 68.9 X 84.9mm       |
| MATCHING MACHINE TYPE | iPhone XS/XS Max/XR |

## PRODUCT SIZE