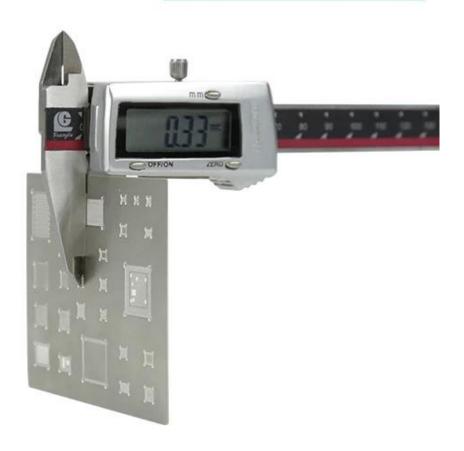

anti-deformation, automatic alignment, accurate hole position, non-stick tin, good toughness, good off-grid.



## Product Usage



| MODEL                 | A12                 |
|-----------------------|---------------------|
| WEIGHT                | 18.6g               |
| MATERIAL              | imported steel      |
| SIZE                  | 68.9 X 84.9mm       |
| MATCHING MACHINE TYPE | iPhone XS/XS Max/XR |

#### **▼ CHARACTERISTICS**

This product is used for BGA tinning repair of the iPhone XS/XS Max/XR series. Imported steel, anti-rolling anti-deformation, automatic alignment, accurate hole position, non-stick tin, good toughness, good off-grid.

# PRODUCT INFORMATION IMPORTED STEEL HIGH TOUGHNESS





## PRODUCT SIZE



### Thin to 0.33mm

# Precise die-casting Iform heating





#### Applicable iPhone XS/XS Max/XR