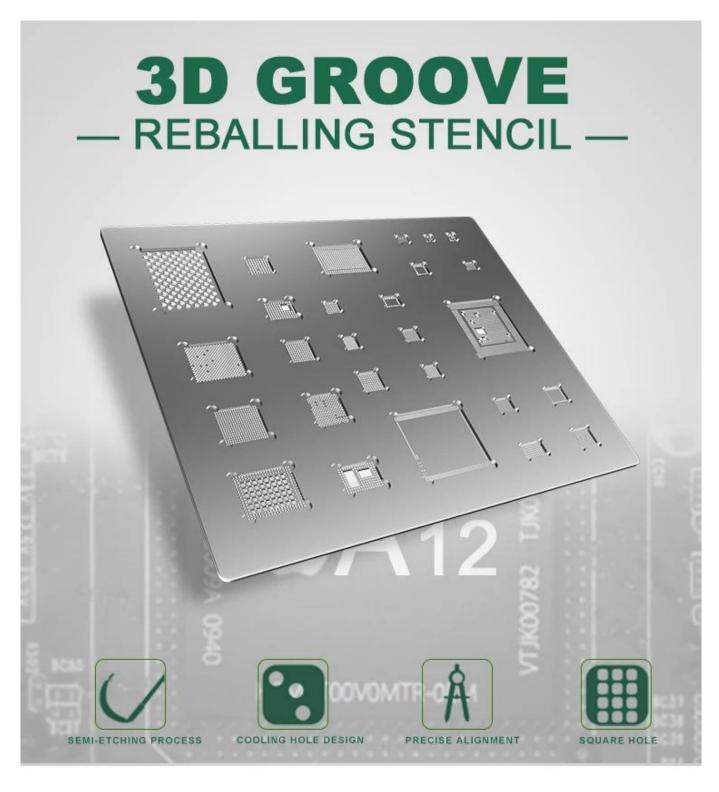

#### **Product Description**

This product is used for BGA tinning repair of the Iphone XS/XS MAX/XR series. Imported steel, anti-rolling, anti-deformation, automatic alignment, accurate hole position, non-stick tin, good toughness, good off-grid.

#### **▼ CHARACTERISTICS**

This product is used for BGA tinning repair of the iPhone XS/XS Max/XR series. Imported steel, anti-rolling anti-deformation, automatic alignment, accurate hole position, non-stick tin, good toughness, good off-grid.

## Product Usage

| MODEL                 | A12                 |
|-----------------------|---------------------|
| WEIGHT                | 18.6g               |
| MATERIAL              | imported steel      |
| SIZE                  | 68.9 X 84.9mm       |
| MATCHING MACHINE TYPE | iPhone XS/XS Max/XR |