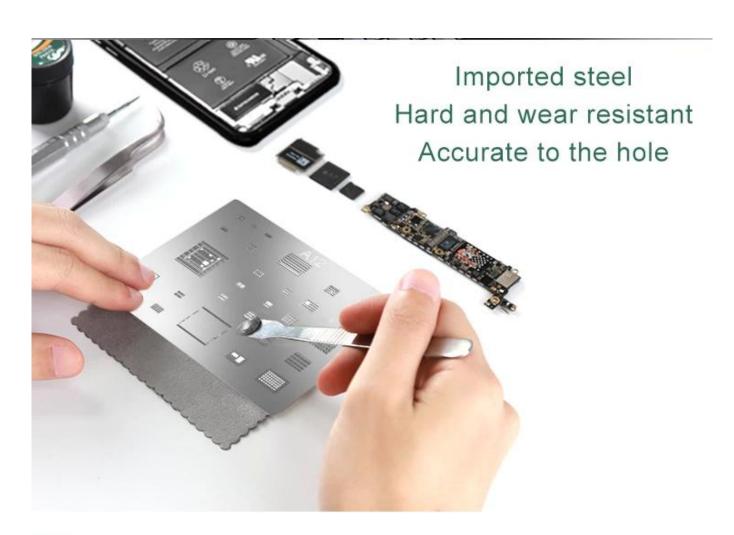

# PRODUCT INFORMATION IMPORTED STEEL HIGH TOUGHNESS

#### Applicable iPhone XS/XS Max/XR