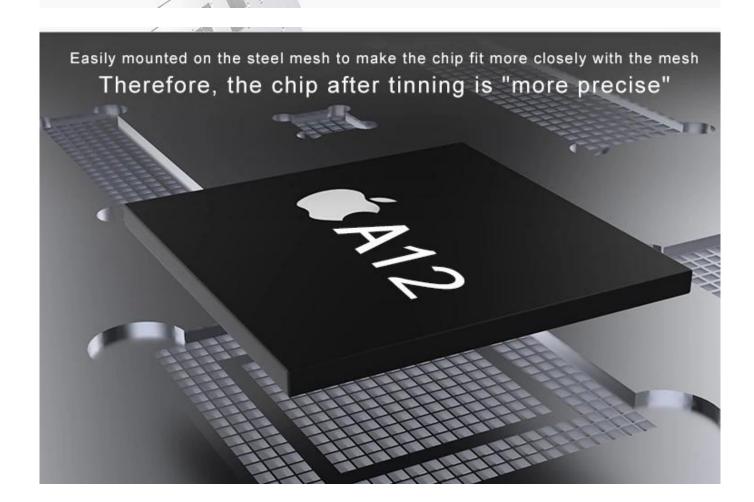

tinning repair of the Iphone XS/XS MAX/XR series. Imported steel, anti-rolling, anti-deformation, automatic alignment, accurate hole position, non-stick tin, good toughness, good off-grid.



## Product Usage



| MODEL                 | A12                 |
|-----------------------|---------------------|
| WEIGHT                | 18.6g               |
| MATERIAL              | imported steel      |
| SIZE                  | 68.9 X 84.9mm       |
| MATCHING MACHINE TYPE | iPhone XS/XS Max/XR |

#### **▼ CHARACTERISTICS**

This product is used for BGA tinning repair of the iPhone XS/XS Max/XR series. Imported steel, anti-rolling anti-deformation, automatic alignment, accurate hole position, non-stick tin, good toughness, good off-grid.

# PRODUCT INFORMATION IMPORTED STEEL HIGH TOUGHNESS





## PRODUCT SIZE



### Thin to 0.33mm

# Precise die-casting Iform heating





#### Applicable iPhone XS/XS Max/XR