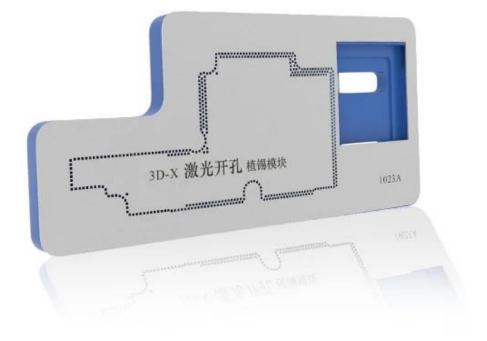

|
| PRODUCT NAME | Reballing Stencil                                     |
| WEIGHT       | 21. 4g                                                |
| TYPE         | Precise alignment<br>Strong toughness<br>Non-stick ti |

### ▼ CHARACTERISTICS

This product is used for BGA tinning repair of the iPhone X series. Imported steel, anti-rolling anti-deformation, automatic alignment, accurate hole position, non-stick tin, good toughness, good off-grid.

## PRODUCT INFORMATION



## **IMPORTED STEEL**

#### **HIGH TOUGHNESS**

GOOD PRODUCTS ARE NOT ONLY EXCELLENT FORGING PROCESSES, BUT THE REAL CORE LIES IN THE SELECTION OF DELICATE MATERIALS.



Imported steel Hard and wear resistant Accurate to the hole





## Thin to 0.12mm

# Precise die-casting Iform heating





## 3D-X