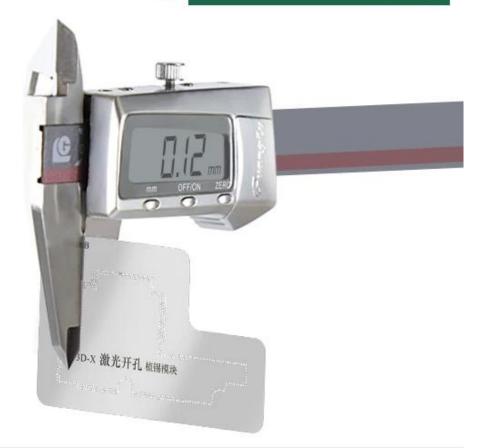

|
| PRODUCT NAME | Reballing Stencil                                     |
| WEIGHT       | 21. 4g                                                |
| TYPE         | Precise alignment<br>Strong toughness<br>Non-stick ti |

### ▼ CHARACTERISTICS

This product is used for BGA tinning repair of the iPhone X series. Imported steel, anti-rolling anti-deformation, automatic alignment, accurate hole position, non-stick tin, good toughness, good off-grid.

## PRODUCT INFORMATION



## **IMPORTED STEEL**

#### **HIGH TOUGHNESS**

GOOD PRODUCTS ARE NOT ONLY EXCELLENT FORGING PROCESSES, BUT THE REAL CORE LIES IN THE SELECTION OF DELICATE MATERIALS.



Imported steel Hard and wear resistant Accurate to the hole





## Thin to 0.12mm

# Precise die-casting Iform heating





## 3D-X