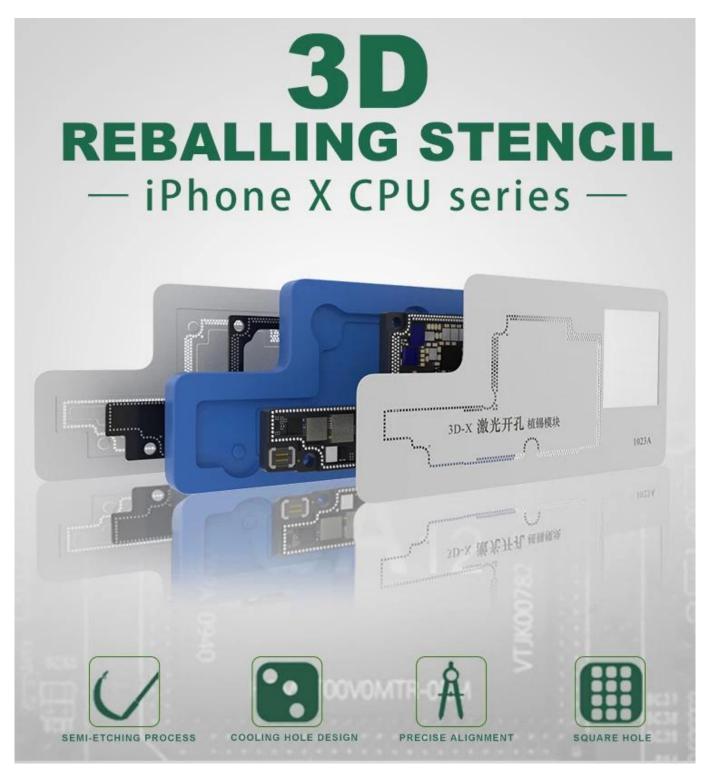

### ▼ CHARACTERISTICS

This product is used for BGA tinning repair of the iPhone X series. Imported steel, anti-rolling anti-deformation, automatic alignment, accurate hole position, non-stick tin, good toughness, good off-grid.

## PRODUCT INFORMATION