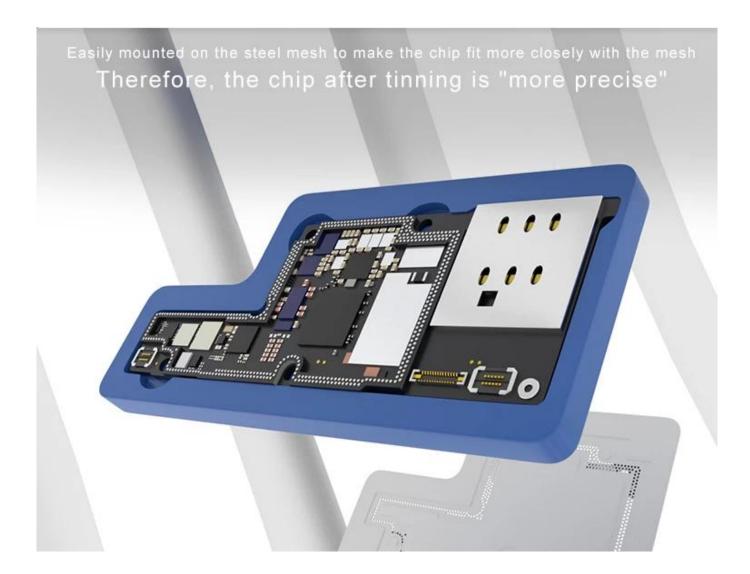

### ▼ CHARACTERISTICS

This product is used for BGA tinning repair of the iPhone X series. Imported steel, anti-rolling anti-deformation, automatic alignment, accurate hole position, non-stick tin, good toughness, good off-grid.