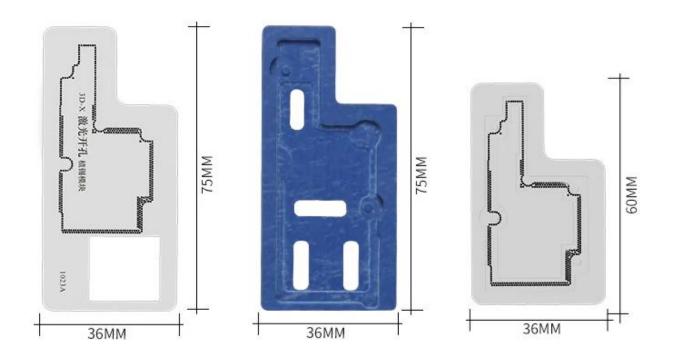

## PRODUCT INFORMATION

## **IMPORTED STEEL**

#### **HIGH TOUGHNESS**

GOOD PRODUCTS ARE NOT ONLY EXCELLENT FORGING PROCESSES, BUT THE REAL CORE LIES IN THE SELECTION OF DELICATE MATERIALS.

Imported steel Hard and wear resistant Accurate to the hole