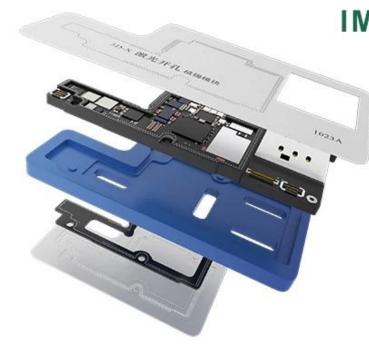

### ▼ CHARACTERISTICS

This product is used for BGA tinning repair of the iPhone X series. Imported steel, anti-rolling anti-deformation, automatic alignment, accurate hole position, non-stick tin, good toughness, good off-grid.