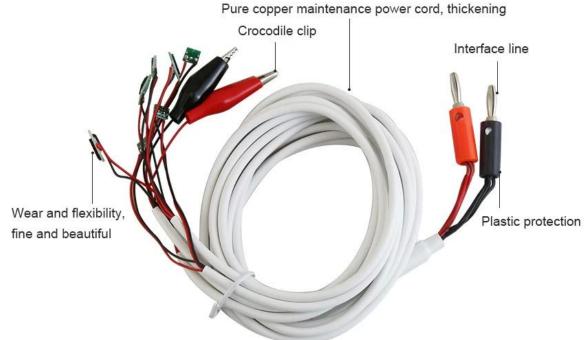

## Professional power current test cable

Use this cable to determine phone failure by checking the mobile phone operating current

Easy to use, directly buckle power contacts respectively to motherboard

Detect the mobile phone failure through the current method