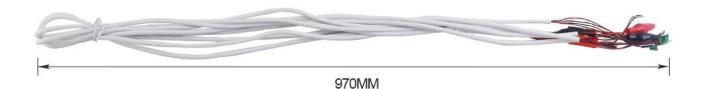

iginal battery contact piece seat.

Can check the operating current of mobile phone with the battery.

Using current method to judge the fault of mobile phone.

It can be used after put on the phone motherboard.

Suitable for iPhoneX 4 4S 5 5S 6 6Plus. 7 7Plus. 8 8Plus.

Cable length: approx. 1m/3.23 feet

## Professional power current test cable

Use this cable to determine phone failure by checking the mobile phone operating current

Easy to use, directly buckle power contacts respectively to motherboard

Detect the mobile phone failure through the current method

Net weight: 70 g Gross weight: 79 g

Compatible: for iPhone 4, 4s, 5, 5s, 6, 6 Plus, 6s, 6s Plus, 7, 7 Plus

Note: Please make sure the repair work is done within the safe voltage range

## PRODUCT APPLICATION



PRODUCT SIZE







Professional Phone Dedicated Power Test Cale

For 4G 4S 5 5C 5S 6 6Plus mini 7G 7P

This product made of the original battery contact piece ,After uses the battery to check the boot current of the mobile phone ,you can judge the fault of the mobile phone by the current method Buckle the touch on the phone's main board and ready for use.

## PRODUCT PHOTOGRAPH



Weight: 90g

210mm