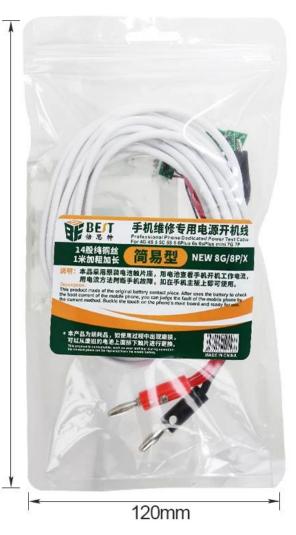

## PRODUCT APPLICATION

PRODUCT SIZE

Professional Phone Dedicated Power Test Cale

For 4G 4S 5 5C 5S 6 6Plus mini 7G 7P

This product made of the original battery contact piece ,After uses the battery to check the boot current of the mobile phone ,you can judge the fault of the mobile phone by the current method Buckle the touch on the phone's main board and ready for use.