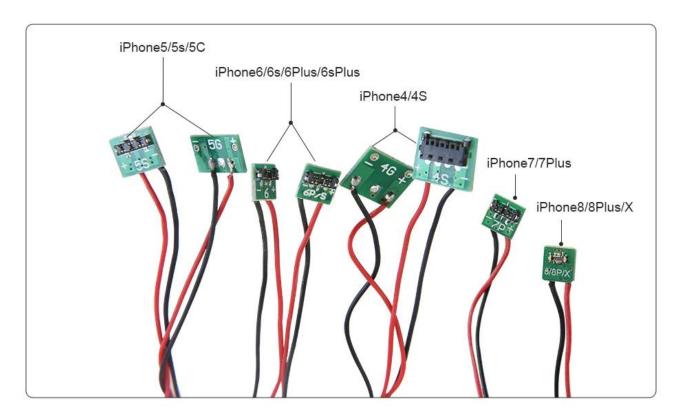

Net weight: 70 g Gross weight: 79 g

Compatible: for iPhone 4, 4s, 5, 5s, 6, 6 Plus, 6s, 6s Plus, 7, 7 Plus

Note: Please make sure the repair work is done within the safe voltage range