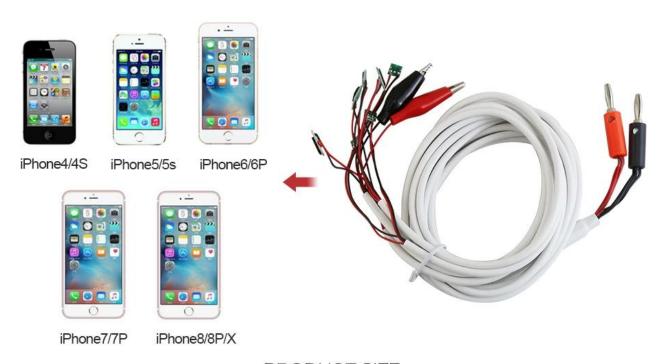

iPhone 4S/4/5S/5/6/6/7/7P/8/8P/X plug phone motherboard dedicated power line connecting the power table, view the phone operating current, the current method used to determine the phone failure.

The product adopts the original battery contact piece seat.

Can check the operating current of mobile phone with the battery.

Using current method to judge the fault of mobile phone.

It can be used after put on the phone motherboard.

Suitable for iPhoneX 4 4S 5 5S 6 6Plus. 7 7Plus. 8 8Plus.

## PRODUCT APPLICATION

PRODUCT SIZE

Professional Phone Dedicated Power Test Cale

For 4G 4S 5 5C 5S 6 6Plus mini 7G 7P

This product made of the original battery contact piece ,After uses the battery to check the boot current of the mobile phone ,you can judge the fault of the mobile phone by the current method Buckle the touch on the phone's main board and ready for use.