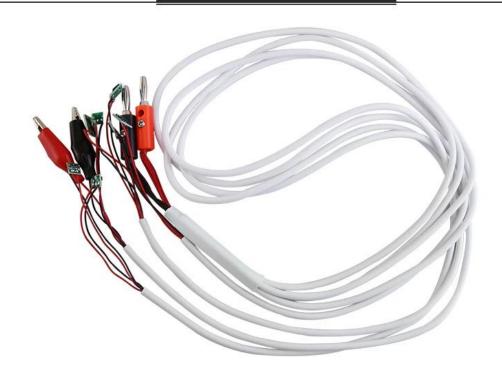

iPhone 4S/4/5S/5/6/6/7/7P/8/8P/X plug phone motherboard dedicated power line connecting the power table, view the phone operating current, the current method used to determine the phone failure.

The product adopts the original battery contact piece seat.

Can check the operating current of mobile phone with the battery.

Using current method to judge the fault of mobile phone.

It can be used after put on the phone motherboard.

Suitable for iPhoneX 4 4S 5 5S 6 6Plus. 7 7Plus. 8 8Plus.

## Professional power current test cable

Use this cable to determine phone failure by checking the mobile phone operating current

Easy to use, directly buckle power contacts respectively to motherboard

Detect the mobile phone failure through the current method