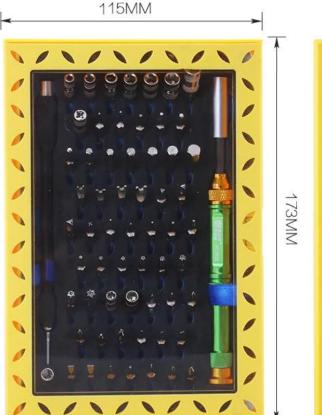

ion shaft which can be easily inserted into the handle for length adjustment
The handle has ergonomic design, making your operation more convenient and efficient
Includes a tweezer to help your repair and replacement work
Comes with a portable and solid plastic box with user-friendly "open" button

### PRODUCT APPLICATION



#### Product Advantages:

This set is designed for professional sit is a necessary product of professional maintenance and home furnishing, which is handy and easy to use which helps maximising working efficiency.

rang of application:

this set applies to maintenance of telecommunication tools, precision instruments, watchs etc, it is an excellent helper for professionals







### BST-8928-63PCS

**Product Content:** 



## PRODUCT PHOTOGRAPH



#### WEIGHT:419.3G





**FRONT** 

**BACK**