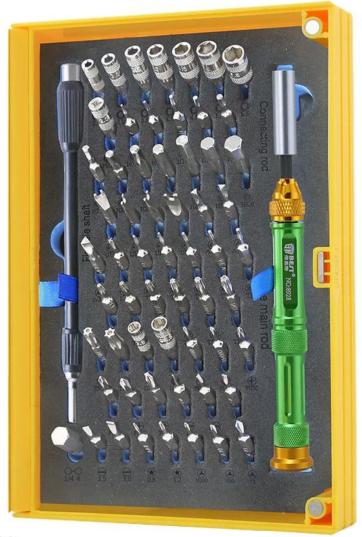

# Product Description ☐

63 different precise scewdriver bits meet your multiple demands
All bits are made of premium chrome/ vanadium steel(6150#) with heat treatment
Comes with an extension shaft which can be easily inserted into the handle for length adjustment
The handle has ergonomic design, making your operation more convenient and efficient
Includes a tweezer to help your repair and replacement work
Comes with a portable and solid plastic box with user-friendly "open" button

### BST-8928-63PCS

**Product Content:** 