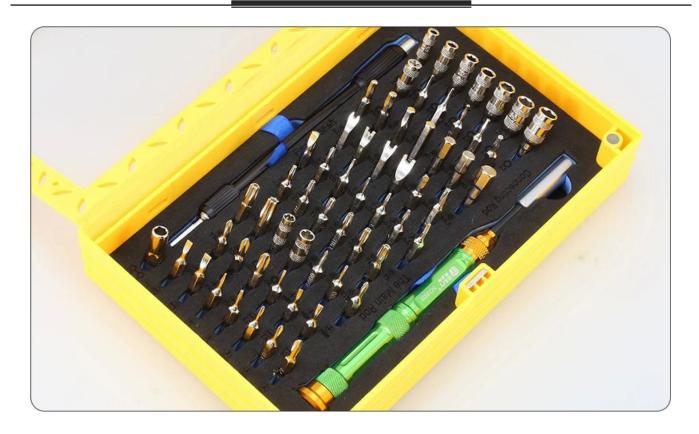

## PRODUCT PHOTOGRAPH

# Product Description ☐

63 different precise scewdriver bits meet your multiple demands
All bits are made of premium chrome/ vanadium steel(6150#) with heat treatment
Comes with an extension shaft which can be easily inserted into the handle for length adjustment
The handle has ergonomic design, making your operation more convenient and efficient
Includes a tweezer to help your repair and replacement work
Comes with a portable and solid plastic box with user-friendly "open" button