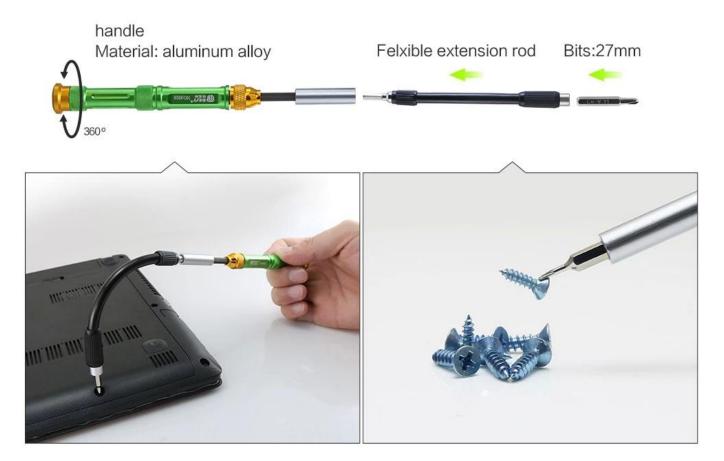

# Product Description ☐

63 different precise scewdriver bits meet your multiple demands
All bits are made of premium chrome/ vanadium steel(6150#) with heat treatment
Comes with an extension shaft which can be easily inserted into the handle for length adjustment
The handle has ergonomic design, making your operation more convenient and efficient
Includes a tweezer to help your repair and replacement work
Comes with a portable and solid plastic box with user-friendly "open" button