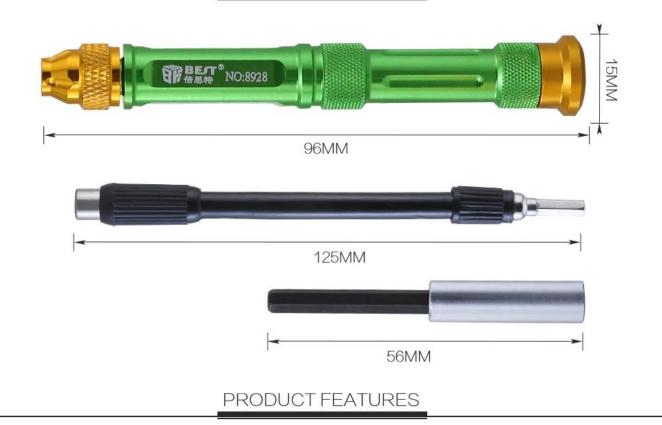

# Product Description ☐

63 different precise scewdriver bits meet your multiple demands
All bits are made of premium chrome/ vanadium steel(6150#) with heat treatment
Comes with an extension shaft which can be easily inserted into the handle for length adjustment
The handle has ergonomic design, making your operation more convenient and efficient
Includes a tweezer to help your repair and replacement work
Comes with a portable and solid plastic box with user-friendly "open" button