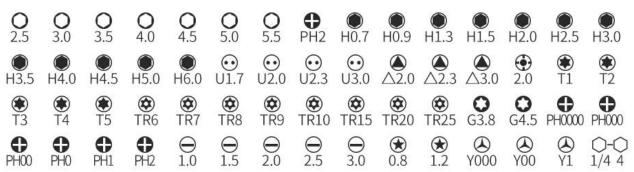

# Product Description ☐

63 different precise scewdriver bits meet your multiple demands
All bits are made of premium chrome/ vanadium steel(6150#) with heat treatment
Comes with an extension shaft which can be easily inserted into the handle for length adjustment
The handle has ergonomic design, making your operation more convenient and efficient
Includes a tweezer to help your repair and replacement work
Comes with a portable and solid plastic box with user-friendly "open" button

### BST-8928-63PCS

**Product Content:** 