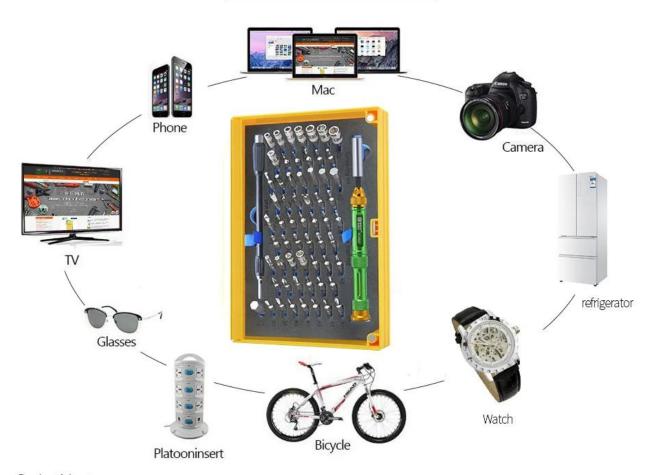

### PRODUCT APPLICATION

rang of application:

this set applies to maintenance of telecommunication tools, precision instruments, watchs etc, it is an excellent helper for professionals